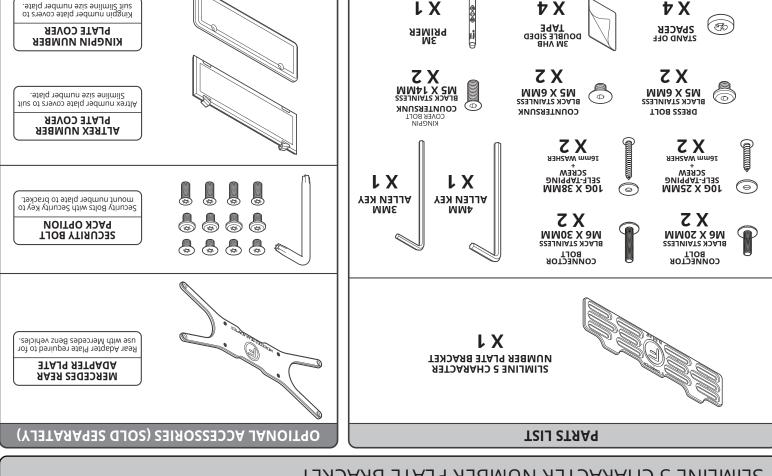

*



## **OPTION 2b**



STAND OFF **SPACER** X 4

#### **DOUBLE SIDED TAPE**



3M DOUBLE SIDED TAPE X 4 PRIMER X 1



# **INSTALLATION DIAGRAM - STEP 2**

MOUNTING NUMBER PLATE TO SLIMLINE NUMBER PLATE BRACKET

#### **INSTALLATION GUIDE**

- · Choose Plate Mounting Option: - Option 1 (6mm Dress Bolt)

  - Option 2 (6mm Countersunk)
- Option 3 (Kingpin Bolt)
- · Insert bolt through Slimline number plate, then align and mount to number plate bracket.
- Tighten Plate Mounting bolts to secure number plate to bracket.



#### NUMBER PLATE FITTING KIT

#### OPTION 1



## **OPTION 2**





#### **DOUBLE SIDED TAPE**

Apply double sided tape to primed area before peeling tape backing.



3M DOUBLE SIDED TAPE X 4 PRIMER

X 1

# PARTS AND FITTING KIT

# SLIMLINE 5 CHARACTER NUMBER PLATE BRACKET