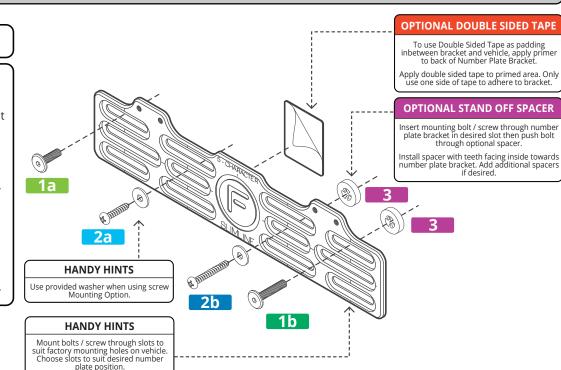

# **INSTALLATION DIAGRAM - STEP 1**

MOUNTING SLIMLINE NUMBER PLATE BRACKET TO VEHICLE

### **INSTALLATION GUIDE**

- · Remove existing number plate from vehicle.
- Choose Bracket Mounting Option to suit vehicle.
  - Option 1 (M6 Connector Bolts)
  - Option 2 (10g Screws)
- Select correct length bolt / screw (a or b) to suit Mounting Option. Use shorter bolts / screws if spacers are not used.
- · Insert bolt / screw through number plate bracket and optional spacer then align to vehicle.
- · Tighten Mounting bolts / screws to secure number plate bracket to vehicle.

### **BRACKET FITTING KIT**

#### **OPTION 1a** CONNECTOR **BLACK STAINLESS** M6 X 20MM **X2**

# **OPTION 1b**

# **OPTION 2a**

## **OPTION 2b**

STAND OFF **SPACER** X 4

#### **DOUBLE SIDED TAPE**

3M DOUBLE SIDED TAPE X 4 PRIMER X 1