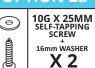

# **INSTALLATION DIAGRAM - STEP 1**

MOUNTING SLIMLINE NUMBER PLATE BRACKET TO VEHICLE

### **INSTALLATION GUIDE**

- · Remove existing number plate from vehicle.
- Choose Bracket Mounting Option to suit vehicle.
  - Option 1 (M6 Connector Bolts)
  - Option 2 (10g Screws)
- Select correct length bolt / screw (a or b) to suit Mounting Option. Use shorter bolts / screws if spacers are not used.
- · Insert bolt / screw through number plate bracket and optional spacer then align to vehicle.
- · Tighten Mounting bolts / screws to secure number plate bracket to vehicle.

### **BRACKET FITTING KIT**

#### **OPTION 1a** CONNECTOR **BLACK STAINLESS** M6 X 20MM **X2**

# **OPTION 1b**



# **OPTION 2a**



## **OPTION 2b**



STAND OFF **SPACER** X 4

#### **DOUBLE SIDED TAPE**



3M DOUBLE SIDED TAPE X 4 PRIMER X 1



# **INSTALLATION DIAGRAM - STEP 2**

MOUNTING NUMBER PLATE TO SLIMLINE NUMBER PLATE BRACKET

#### **INSTALLATION GUIDE**

- · Choose Plate Mounting Option: - Option 1 (6mm Dress Bolt)

  - Option 2 (6mm Countersunk)
- Option 3 (Kingpin Bolt)
- · Insert bolt through Slimline number plate, then align and mount to number plate bracket.
- Tighten Plate Mounting bolts to secure number plate to bracket.



#### NUMBER PLATE FITTING KIT

#### OPTION 1



## **OPTION 2**





#### **DOUBLE SIDED TAPE**

Apply double sided tape to primed area before peeling tape backing.



3M DOUBLE SIDED TAPE X 4 PRIMER

X 1

# PARTS AND FITTING KIT

# SLIMLINE 5 CHARACTER NUMBER PLATE BRACKET