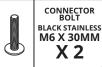

# **INSTALLATION DIAGRAM - STEP 1**

MOUNTING SLIMLINE NUMBER PLATE BRACKET TO VEHICLE

### **INSTALLATION GUIDE**

- · Remove existing number plate from vehicle.
- Choose Bracket Mounting Option to suit vehicle.
  - Option 1 (M6 Connector Bolts)
  - Option 2 (10g Screws)
- Select correct length bolt / screw (a or b) to suit Mounting Option. Use shorter bolts / screws if spacers are not used.
- · Insert bolt / screw through number plate bracket and optional spacer then align to vehicle.
- · Tighten Mounting bolts / screws to secure number plate bracket to vehicle.

### **BRACKET FITTING KIT**

#### **OPTION 1a** CONNECTOR **BLACK STAINLESS** M6 X 20MM **X2**

# **OPTION 1b**



# **OPTION 2a**



## **OPTION 2b**



STAND OFF **SPACER** X 4

#### **DOUBLE SIDED TAPE**



3M DOUBLE SIDED TAPE X 4 PRIMER X 1



# **INSTALLATION DIAGRAM - STEP 2**

MOUNTING NUMBER PLATE TO SLIMLINE NUMBER PLATE BRACKET

#### **INSTALLATION GUIDE**

- · Choose Plate Mounting Option: - Option 1 (6mm Dress Bolt)

  - Option 2 (6mm Countersunk)
- Option 3 (Kingpin Bolt)
- · Insert bolt through Slimline number plate, then align and mount to number plate bracket.
- Tighten Plate Mounting bolts to secure number plate to bracket.



#### NUMBER PLATE FITTING KIT

#### OPTION 1



## **OPTION 2**





#### **DOUBLE SIDED TAPE**

Apply double sided tape to primed area before peeling tape backing.



3M DOUBLE SIDED TAPE X 4 PRIMER

X 1

# PARTS AND FITTING KIT

# SLIMLINE 5 CHARACTER NUMBER