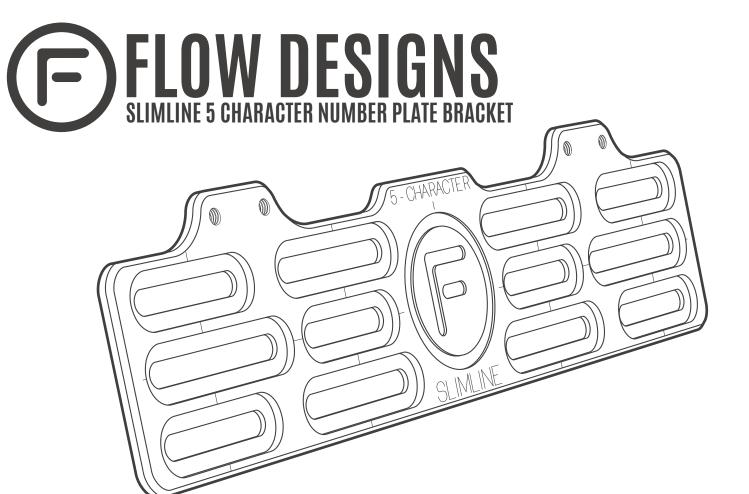

# **INSTALLATION DIAGRAM - STEP 1**

MOUNTING SLIMLINE NUMBER PLATE BRACKET TO VEHICLE

### **INSTALLATION GUIDE**

- · Remove existing number plate from vehicle.
- Choose Bracket Mounting Option to suit vehicle.
  - Option 1 (M6 Connector Bolts)
  - Option 2 (10g Screws)
- Select correct length bolt / screw (a or b) to suit Mounting Option. Use shorter bolts / screws if spacers are not used.
- · Insert bolt / screw through number plate bracket and optional spacer then align to vehicle.
- · Tighten Mounting bolts / screws to secure number plate bracket to vehicle.

### **BRACKET FITTING KIT**

#### **OPTION 1a** CONNECTOR **BLACK STAINLESS** M6 X 20MM **X2**

# **OPTION 1b**



# **OPTION 2a**



## **OPTION 2b**



STAND OFF **SPACER** X 4

#### **DOUBLE SIDED TAPE**



3M DOUBLE SIDE