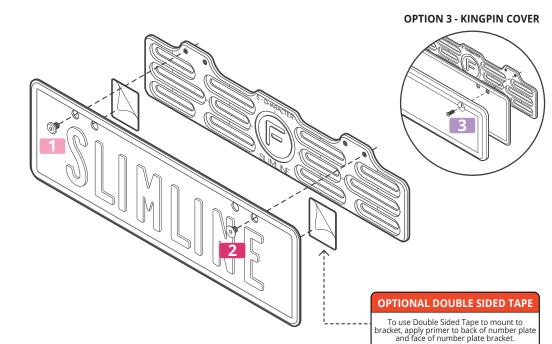

# **INSTALLATION DIAGRAM - STEP 2**

MOUNTING NUMBER PLATE TO SLIMLINE NUMBER PLATE BRACKET

#### **INSTALLATION GUIDE**

- · Choose Plate Mounting Option: - Option 1 (6mm Dress Bolt)

  - Option 2 (6mm Countersunk)
- Option 3 (Kingpin Bolt)
- · Insert bolt through Slimline number plate, then align and mount to number plate bracket.
- Tighten Plate Mounting bolts to secure number plate to bracket.

#### NUMBER PLATE FITTING KIT

#### OPTION 1

## **OPTION 2**

#### **DOUBLE SIDED TAPE**

Apply double sided tape to primed area before peeling tape backing.

3M DOUBLE SIDED TAPE X 4 PRIMER

X 1