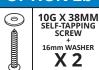

# **INSTALLATION DIAGRAM - STEP 1**

MOUNTING SLIMLINE NUMBER PLATE BRACKET TO VEHICLE

### **INSTALLATION GUIDE**

- · Remove existing number plate from vehicle.
- Choose Bracket Mounting Option to suit vehicle.
  - Option 1 (M6 Connector Bolts)
  - Option 2 (10g Screws)
- Select correct length bolt / screw (a or b) to suit Mounting Option. Use shorter bolts / screws if spacers are not used.
- · Insert bolt / screw through number plate bracket and optional spacer then align to vehicle.
- · Tighten Mounting bolts / screws to secure number plate bracket to vehicle.

### **BRACKET FITTING KIT**

#### **OPTION 1a** CONNECTOR **BLACK STAINLESS** M6 X 20MM **X2**

# **OPTION 1b**



# **OPTION 2a**



## **OPTION 2b**



STAND OFF **SPACER** X 4

#### **DOUBLE SIDED TAPE**



3M DOUBLE SIDED TAPE X 4 PRIMER X 1



# **INSTALLATION DIAGRAM - STEP 2**

MOUNTING NUMBER PLATE TO SLIMLINE NUMBER PLATE BRACKET

#### **INSTALLATION GUIDE**

- · Choose Plate Mounting Option: - Option 1 (6mm Dress Bolt)

  - Option 2 (6mm Countersunk)
- Option 3 (Kingpin Bolt)
- · Insert bolt through Slimline number plate, then align and mount to number plate bracket.
- Tighten Plate Mounting bolts to secure number plate to bracket.



#### NUMBER PLATE FITTING KIT

#### OPTION 1



## **OPTION 2**





#### **DOUBLE SIDED TAPE**

Apply double sided tape to primed area before peeling tape backing.



3M DOUBLE SIDED TAPE X 4 PRIMER

X 1

# PARTS AND FITTING KIT

# SLIMLINE 5 CHARACTER NUMBER PLATE BRACKET