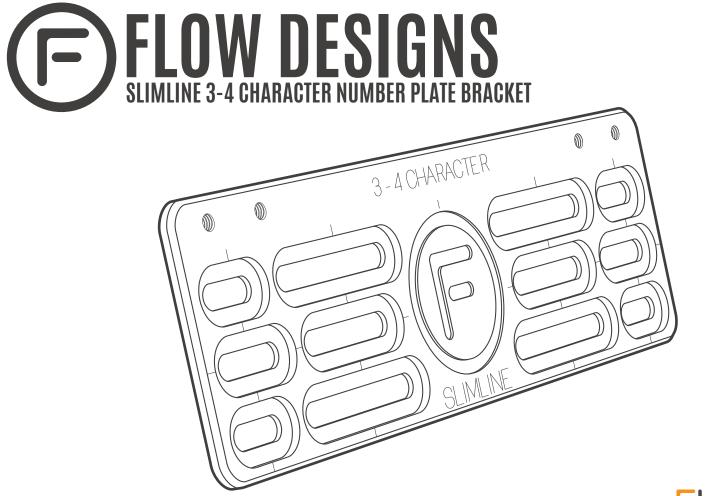

# **INSTALLATION DIAGRAM - <u>STEP 1</u>** MOUNTING SLIMLINE NUMBER PLATE BRACKET TO VEHICLE

#### **INSTALLATION GUIDE**

- Remove existing number plate from vehicle.
- Choose Bracket Mounting Option to suit vehicle.
  - Option 1 (M6 Connector Bolts)
  - Option 2 (10g Screws)
- Select correct length bolt / screw (a or
  b) to suit Mounting Option. Use shorter bolts / screws if spacers are not used.
- Insert bolt / screw through number plate bracket and optional spacer then align to vehicle.
- Tighten Mounting bolts / screws to secure number plate bracket to vehicle.

**BRACKET FITTING KIT** 

# E HANDY HINTS Use provided washer when using screw Mounting Option. 2h 1h HANDY HINTS Mount bolts / screw through slots to suit factory mounting holes on vehicle. Choose slots to suit desired n