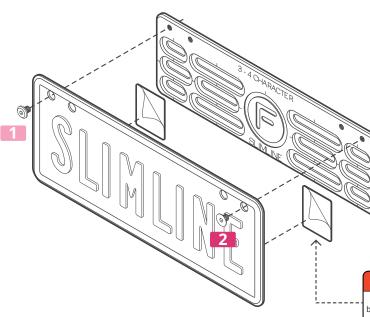

# **INSTALLATION DIAGRAM - <u>STEP 2</u>** MOUNTING NUMBER PLATE TO SLIMLINE NUMBER PLATE BRACKET

#### **INSTALLATION GUIDE**

- Choose Plate Mounting Option:
  - Option 1 (6mm Dress Bolt)
  - Option 2 (6mm Countersunk)
  - Option 3 (Kingpin Bolt)
- Insert bolt through Slimline number plate, then align and mount to number plate bracket.
- Tighten Plate Mounting bolts to secure number plate to bracket.

### NUMBER PLATE FITTING KIT