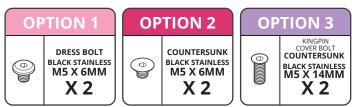

#### **INSTALLATION GUIDE**

- Choose Plate Mounting Option:
  - Option 1 (6mm Dress Bolt)
  - Option 2 (6mm Countersunk)
  - Option 3 (Kingpin Bolt)
- Insert bolt through Slimline number plate, then align and mount to number plate bracket.
- Tighten Plate Mounting bolts to secure number plate to bracket.