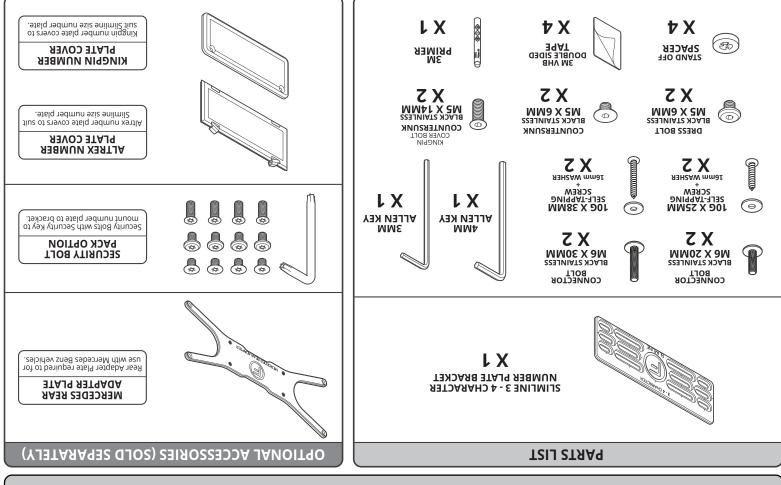

**BRACKET FITTING KIT** 

## **PARTS AND FITTING KIT** SLIMLINE 3 - 4 CHARACTER NUMBER PLATE BRACKET