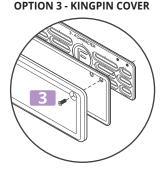

#### **INSTALLATION GUIDE**

- Choose Plate Mounting Option:
  - Option 1 (6mm Dress Bolt)
  - Option 2 (6mm Countersunk)
  - Option 3 (Kingpin Bolt)
- Insert bolt through Slimline number plate, then align and mount to number plate bracket.
- Tighten Plate Mounting bolts to secure number plate to bracket.