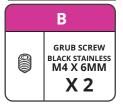

#### **INSTALLATION GUIDE**

- Align and centre the Signature Plate frame with the top and bottom mounts on the Bracket.
- Attach Signature Plate by hooking the top mount into the back of the Signature Plate frame.
- Firmly click the plate frame into the bottom mount.
- Insert 2 grub screws into the bottom mount to secure the Signature plate frame.
- Use Allen Key to tighten and firmly hold the plate in place.