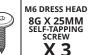

tighten and lock the bolts to the bracket.
- If the Signature Plate frame clips into the bottom mount, use the supplied pry bar to unclip the frame from the mounts.



### **ASSEMBLY FITTING KIT**



MOUNTING SIGNATURE PLATE BRACKET TO VEHICLE

## **INSTALLATION GUIDE**

- Remove existing number plate from vehicle.
- Choose Bracket Mounting Option to suit vehicle.
- Option 1 (M6 Connector Bolts)
- Option 2 (10g Screws)
- Option 3 (8g Countersunk Screws)Option 4 (M5 Countersunk Bolt)

Insert bolt / screw through Signature Plate Bracket and optional spacer then align to vehicle.

• Tighten Mounting bolts / screws to secure Signature Plate Bracket to vehicle.



### **BRACKET FITTING KIT**

#### **OPTION 1**



### **OPTION 2**



### **OPTION 3**



### **OPTION 4**



#### **ALFA ROMEO**



#### **SPACER**



#### **DOUBLE** SIDED TAPE

**MERCEDES REAR** 

For Mercedes Benz Rear number plate, align and use these mounting holes. Use

Option 4 for metal threaded inserts on vehicle.



MOUNTING SIGNATURE PLATE TO SIGNATURE PLATE BRACKET

#### **INSTALLATION GUIDE**

- Align and centre the Signature Plate frame with the top and bottom mounts on the Bracket.
- Attach Signature Plate by hooking the top mount into the back of the Signature Plate frame.
- Firmly click the plate frame into the bottom mount.
- Insert 2 grub screws into the bottom mount to secure the Signature plate frame.
- Use Allen Key to tighten and firmly hold the plate in place.

# NUMBER PLATE FITTING KIT





## **MOUNTING OPTION 2**

MOUNTING EXISTING BRACKET TO SIGNATURE PLATE BRACKET

#### **INSTALLATION GU