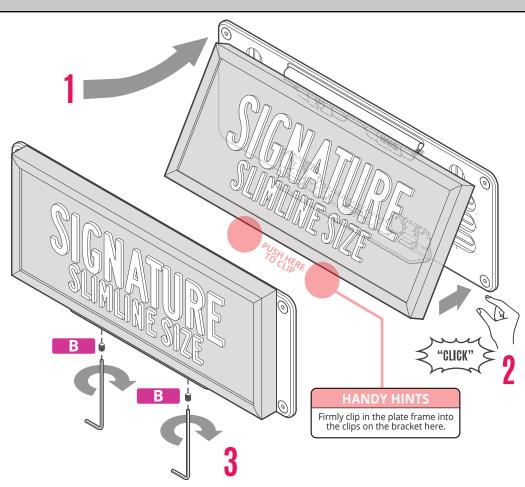

#### **INSTALLATION GUIDE**

- Align and centre the Signature Plate frame with the top and bottom mounts on the Bracket.
- Attach Signature Plate by hooking the top mount into the back of the Signature Plate frame.
- Firmly click the plate frame into the bottom mount.
- Insert 2 grub screws into the bottom mount to secure the Signature plate frame.
- Use Allen Key to tighten and firmly hold the plate in place.