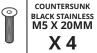

e from the mounts, then tighten and lock the bolts to the bracket.
- If the Signature Plate frame clips into the bottom mount, use the supplied pry bar to unclip the frame from the mounts.



### **ASSEMBLY FITTING KIT**



MOUNTING SIGNATURE PLATE BRACKET TO VEHICLE

## **INSTALLATION GUIDE**

- Remove existing number plate from vehicle.
- Choose Bracket Mounting Option to suit vehicle.
- Option 1 (M6 Connector Bolts)
- Option 2 (10g Screws)
- Option 3 (8g Countersunk Screws)Option 4 (M5 Countersunk Bolt)

Insert bolt / screw through Signature Plate Bracket and optional spacer then align to vehicle.

• Tighten Mounting bolts / screws to secure Signature Plate Bracket to vehicle.



### **BRACKET FITTING KIT**

#### **OPTION 1**



### **OPTION 2**



### **OPTION 3**



### **OPTION 4**



#### **ALFA ROMEO**



#### **SPACER**



#### **DOUBLE** SIDED TAPE

**MERCEDES REAR** 

For Mercedes Benz Rear number plate, align and use these mounting holes. Use

Option 4 for metal threaded inserts on vehicle.



MOUNTING SIGNATURE PLATE TO SIGNATURE PLATE BRACKET

#### **INSTALLATION GUIDE**

- Align and centre the Signature Plate frame with the top and bottom mounts on the Bracket.
- Attach Signature Plate by hooking the top mount into the back of the Signature Plate frame.
- Firmly click the plate frame into the bottom mount.
- Insert 2 grub screws into the bottom mount to secure the Signature plate frame.
- Use Allen Key to tighten and firmly hold the plate in place.

# NUMBER PLATE FITTING KIT





## **MOUNTING OPTION 2**

MOUNTING EXISTING BRACKET TO SIGNATURE PLATE BRACKET