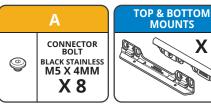

E**

- Loosen the 3 grub screws located at the bottom edge of the mounting plate bracket.
- Remove existing mounting bracket from Signature Plate prior to installation of Signature S4 Bracket.
- Unclip the Signature Plate from the existing mounting bracket.



ASSEMBLE TOP AND BOTTOM MOUNTS TO BRACKET

#### **INSTALLATION GUIDE**

- Use supplied Assembly Fitting Kit (A) to loosely assemble top and bottom mounts to the Signature Plate Bracket.
- Place the Signature Plate over the top and bottom mounts as a guide.
- · Centre the frame to the bracket.
- Remove Signature Plate from the mounts, then tighten and lock the bolts to the bracket.
- If the Signature Plate frame clips into the bottom mount, use the supplied pry bar to unclip the frame from the mounts.



### **ASSEMBLY FITTING KIT**



MOUNTING SIGNATURE PLATE BRACKET TO VEHICLE

## **INSTALLATION GUIDE**

- Remove existing number plate from vehicle.
- Choose Bracket Mounting Option to suit vehicle.
- Option 1 (M6 Connector Bolts)
- Option 2 (10g Screws)
- Option 3 (8g Countersunk Screws)Option 4 (M5 Countersunk Bolt)

Insert bolt / screw through Signature Plate Bracket and optional spacer then align to vehicle.

• Tighten Mounting bolts / screws to secure Signature Plate Bracket to vehicle.



### **BRACKET FITTING KIT**

#### **OPTION 1**



### **OPTION 2**



### **OPTION 3**



### **OPTION 4**



#### **ALFA ROMEO**



#### **SPACER**



#### **DOUBLE** SIDED TAPE

**MERCEDES REAR** 

For Mercedes Benz Rear number plate, align and use these mounting holes. Use

Option 4 for metal threaded inserts on vehicle.



M