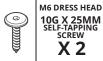

to the bracket.
- Remove Signature Plate from the mounts, then tighten and lock the bolts to the bracket.
- If the Signature Plate frame clips into the bottom mount, use the supplied pry bar to unclip the frame from the mounts.



### **ASSEMBLY FITTING KIT**



MOUNTING SIGNATURE PLATE BRACKET TO VEHICLE

## **INSTALLATION GUIDE**

- Remove existing number plate from vehicle.
- Choose Bracket Mounting Option to suit vehicle.
- Option 1 (M6 Connector Bolts)
- Option 2 (10g Screws)
- Option 3 (8g Countersunk Screws)Option 4 (M5 Countersunk Bolt)

Insert bolt / screw through Signature Plate Bracket and optional spacer then align to vehicle.

• Tighten Mounting bolts / screws to secure Signature Plate Bracket to vehicle.



### **BRACKET FITTING KIT**

#### **OPTION 1**



### **OPTION 2**



### **OPTION 3**



### **OPTION 4**



#### **ALFA ROMEO**



#### **SPACER**



#### **DOUBLE** SIDED TAPE

**MERCEDES REAR** 

For Mercedes Benz Rear number plate, align and use these mounting holes. Use

Option 4 for metal threaded inserts on vehicle.



MOUNTING SIGNATURE PLATE TO SIGNATURE PLATE BRACKET

#### **INSTALLATION GUIDE**

- Align and centre the Signature Plate frame with the top and bottom mounts on the Bracket.
- Attach Signature Plate by hooking the top mount into the back of the Signature Plate frame.
- Firmly click the plate frame into the bottom mount.
- Insert 2 grub screws into the bottom mount to secure the Signature plate frame.
- Use Allen Key to tighten and firmly hold the plate in place.

# NUMBER PLATE FITTING KIT





## **MOUNTING OPTION 2**

MOUNTING EXIS