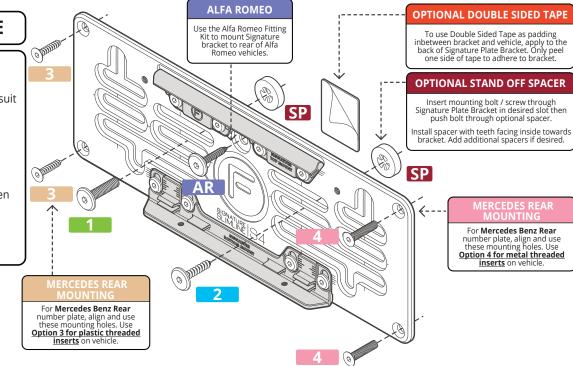

## **INSTALLATION GUIDE**

- Remove existing number plate from vehicle.
- Choose Bracket Mounting Option to suit vehicle.
- Option 1 (M6 Connector Bolts)
- Option 2 (10g Screws)
- Option 3 (8g Countersunk Screws)Option 4 (M5 Countersunk Bolt)

Insert bolt / screw through Signature Plate Bracket and optional spacer then align to vehicle.

• Tighten Mounting bolts / screws to secure Signature Plate Bracket to vehicle.

### **BRACKET FITTING KIT**

#### **OPTION 1**

### **OPTION 2**

### **OPTION 3**

### **OPTION 4**

#### **ALFA ROMEO**

#### **SPACER**

#### **DOUBLE** SIDED TAPE

**MERCEDES REAR** 

For Mercedes Benz Rear number plate, align and use these mounting holes. Use

Option 4 for metal threaded inserts on vehicle.

MOUNTING SIGNATURE PLATE TO SIGNATURE PLATE BRACKET