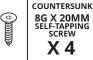

emove Signature Plate from the mounts, then tighten and lock the bolts to the bracket.
- If the Signature Plate frame clips into the bottom mount, use the supplied pry bar to unclip the frame from the mounts.



### **ASSEMBLY FITTING KIT**



MOUNTING SIGNATURE PLATE BRACKET TO VEHICLE

## **INSTALLATION GUIDE**

- Remove existing number plate from vehicle.
- Choose Bracket Mounting Option to suit vehicle.
- Option 1 (M6 Connector Bolts)
- Option 2 (10g Screws)
- Option 3 (8g Countersunk Screws)Option 4 (M5 Countersunk Bolt)

Insert bolt / screw through Signature Plate Bracket and optional spacer then align to vehicle.

• Tighten Mounting bolts / screws to secure Signature Plate Bracket to vehicle.



### **BRACKET FITTING KIT**

#### **OPTION 1**



### **OPTION 2**



### **OPTION 3**



### **OPTION 4**



#### **ALFA ROMEO**



#### **SPACER**



#### **DOUBLE** SIDED TAPE

**MERCEDES REAR** 

For Mercedes Benz Rear number plate, align and use these mounting holes. Use

Option 4 for metal threaded inserts on vehicle.



MOUNTING SIGNATURE PLATE TO SIGNATURE PLATE BRACKET

#### **INSTALLATION GUIDE**

- Align and centre the Signature Plate frame with the top and bottom mounts on the Bracket.
- Attach Signature Plate by hooking the top mount into the back of the Signature Plate frame.
- Firmly click the plate frame into the bottom mount.
- Insert 2 grub screws into the bottom mount to secure the Signature plate frame.
- Use Allen Key to tighten and firmly hold the plate in place.

# NUMBER PLATE FITTING KIT





## **MOUNTING OPTION 2**

MOUNTING EXISTING BRACKET TO SIGN