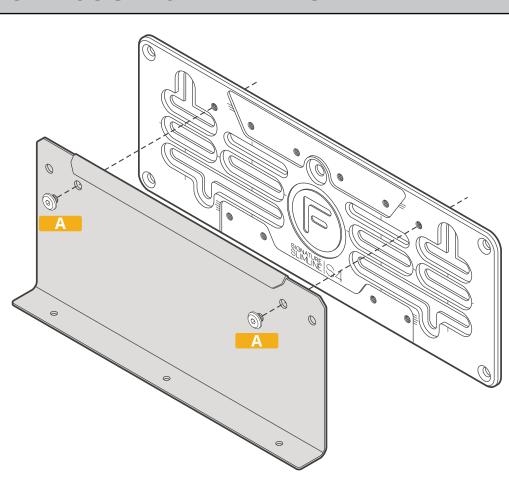

#### **INSTALLATION GUIDE**

- Use supplied Assembly Fitting Kit (A) to loosely assemble top and bottom mounts to the Signature Plate Bracket.
- Place the Signature Plate over the top and bottom mounts as a guide.
- · Centre the frame to the bracket.
- Remove Signature Plate from the mounts, then tighten and lock the bolts to the bracket.
- If the Signature Plate frame clips into the bottom mount, use the supplied pry bar to unclip the frame from the mounts.