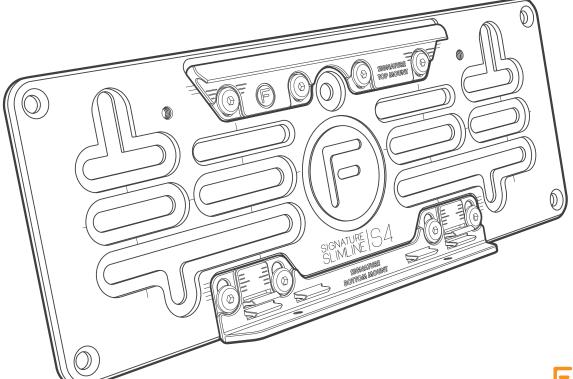

REMOVE EXISTING MOUNTING BRACKET FROM SIGNATURE PLATE

#### **INSTALLATION GUIDE**

- Loosen the 3 grub screws located at the bottom edge of the mounting plate bracket.
- Remove existing mounting bracket from Signature Plate prior to installation of Signature S4 Bracket.
- Unclip the Signature Plate from the existing mounting bracket.