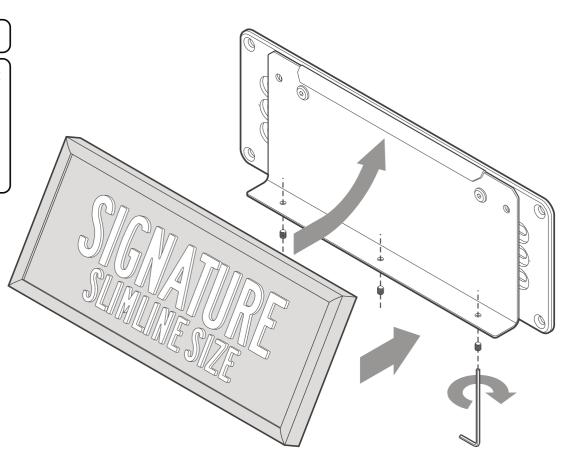

#### **INSTALLATION GUIDE**

- Align and centre the Signature Plate frame with the top and bottom mounts on the Bracket.
- Attach Signature Plate by hooking the top mount into the back of the Signature Plate frame.
- Firmly click the plate frame into the bottom mount.
- Insert 2 grub screws into the bottom mount to secure the Signature plate frame.
- Use Allen Key to tighten and firmly hold the plate in place.