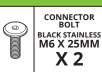

- · Centre the frame to the bracket.
- Remove Signature Plate from the mounts, then tighten and lock the bolts to the bracket.
- If the Signature Plate frame clips into the bottom mount, use the supplied pry bar to unclip the frame from the mounts.



### **ASSEMBLY FITTING KIT**



MOUNTING SIGNATURE PLATE BRACKET TO VEHICLE

## **INSTALLATION GUIDE**

- Remove existing number plate from vehicle.
- Choose Bracket Mounting Option to suit vehicle.
- Option 1 (M6 Connector Bolts)
- Option 2 (10g Screws)
- Option 3 (8g Countersunk Screws)Option 4 (M5 Countersunk Bolt)

Insert bolt / screw through Signature Plate Bracket and optional spacer then align to vehicle.

• Tighten Mounting bolts / screws to secure Signature Plate Bracket to vehicle.



### **BRACKET FITTING KIT**

#### **OPTION 1**



### **OPTION 2**



### **OPTION 3**



### **OPTION 4**



#### **ALFA ROMEO**



#### **SPACER**



#### **DOUBLE** SIDED TAPE

**MERCEDES REAR** 

For Mercedes Benz Rear number plate, align and use these mounting holes. Use

Option 4 for metal threaded inserts on vehicle.



MOUNTING SIGNATURE PLATE TO SIGNATURE PLATE BRACKET

#### **INSTALLATION GUIDE**

- Align and centre the Signature Plate frame with the top and bottom mounts on the Bracket.
- Attach Signature Plate by hooking the top mount into the back of the Signature Plate frame.
- Firmly click the plate frame into the bottom mount.
- Insert 2 grub screws into the bottom mount to secure the Signature plate frame.
- Use Allen Key to tighten and firmly hold the plate in place.

# NUMBER PLATE FITTING KIT





## **MOUNTING OPTIO