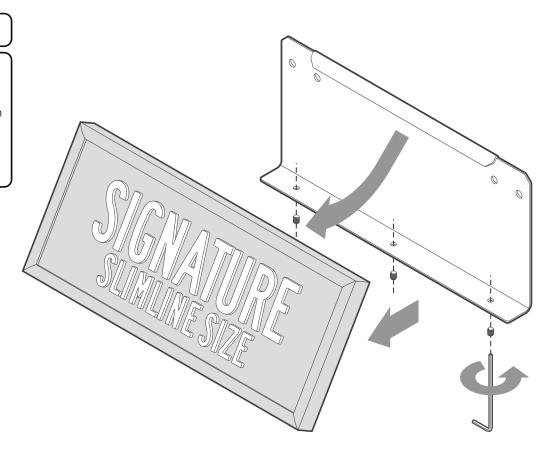

REMOVE EXISTING MOUNTING BRACKET FROM SIGNATURE PLATE

#### **INSTALLATION GUIDE**

- Loosen the 3 grub screws located at the bottom edge of the mounting plate bracket.
- Remove existing mounting bracket from Signature Plate prior to installation of Signature S4 Bracket.
- Unclip the Signature Plate from the existing mounting bracket.