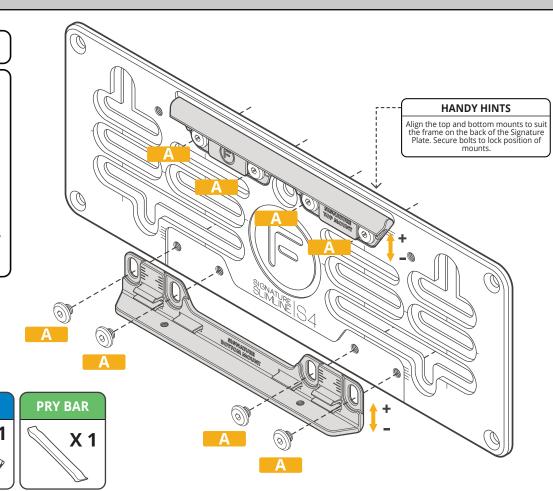

ASSEMBLE TOP AND BOTTOM MOUNTS TO BRACKET

#### **INSTALLATION GUIDE**

- Use supplied Assembly Fitting Kit (A) to loosely assemble top and bottom mounts to the Signature Plate Bracket.
- Place the Signature Plate over the top and bottom mounts as a guide.
- · Centre the frame to the bracket.
- Remove Signature Plate from the mounts, then tighten and lock the bolts to the bracket.
- If the Signature Plate frame clips into the bottom mount, use the supplied pry bar to unclip the frame from the mounts.

### **ASSEMBLY FITTING KIT**

MOUNTING SIGNATURE PLATE BRACKET TO VEHICLE