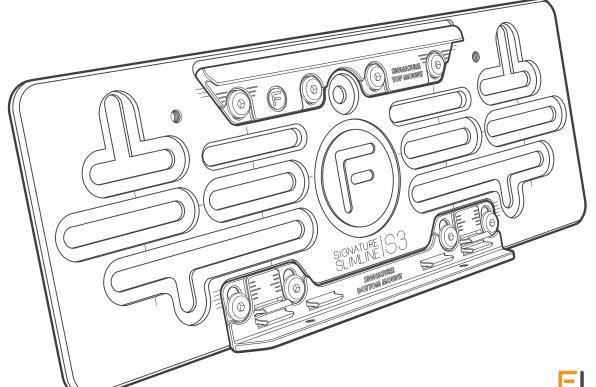

REMOVE EXISTING MOUNTING BRACKET FROM SIGNATURE PLATE

#### **INSTALLATION GUIDE**

- Loosen the 3 grub screws located at the bottom edge of the mounting plate bracket.
- Remove existing mounting bracket from Signature Plate prior to installation of Signature S3 Bracket.
- Unclip the Signature Plate from the existing mounting bracket.