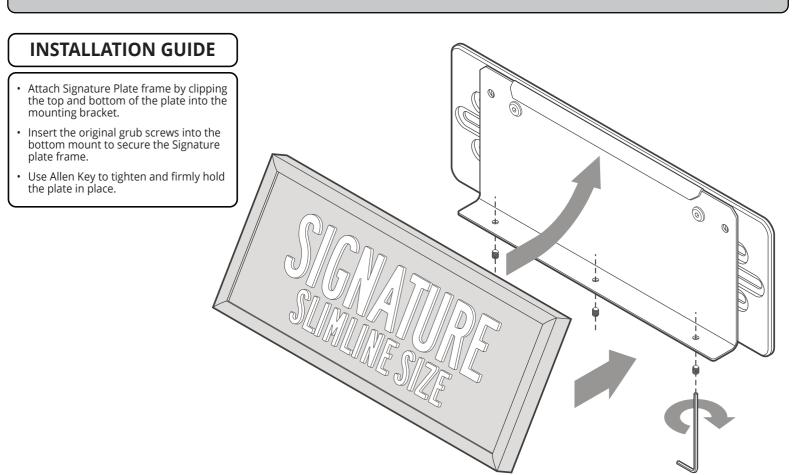

#### **INSTALLATION GUIDE**

- Align and centre the Signature Plate frame with the top and bottom mounts on the Bracket.
- Attach Signature Plate by hooking the top mount into the back of the Signature Plate frame.
- Firmly click the plate frame into the bottom mount.
- Insert 2 grub screws into the bottom mount to secure the Signature plate frame.
- Use Allen Key to tighten and firmly hold the plate in place.