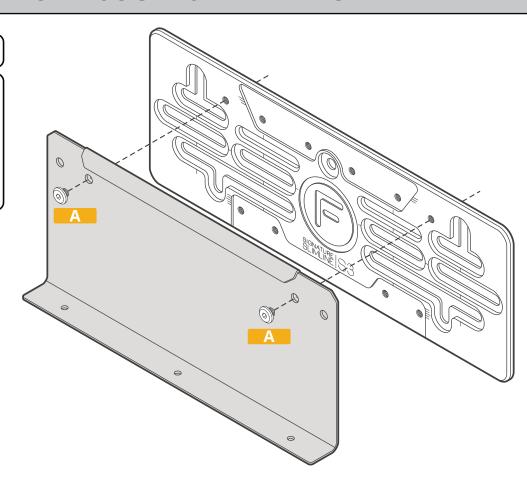

ASSEMBLE TOP AND BOTTOM MOUNTS TO BRACKET

### **INSTALLATION GUIDE**

- Use supplied Assembly Fitting Kit (A) to loosely assemble top and bottom mounts to the Signature Plate Bracket.
- Place the Signature Plate over the top and bottom mounts as a guide.
- · Centre the frame to the bracket.
- Remove Signature Plate from the mounts, then tighten and lock the bolts to the bracket.
- If the Signature Plate frame clips into the bottom mount, use the supplied pry bar to unclip the frame from the mounts.