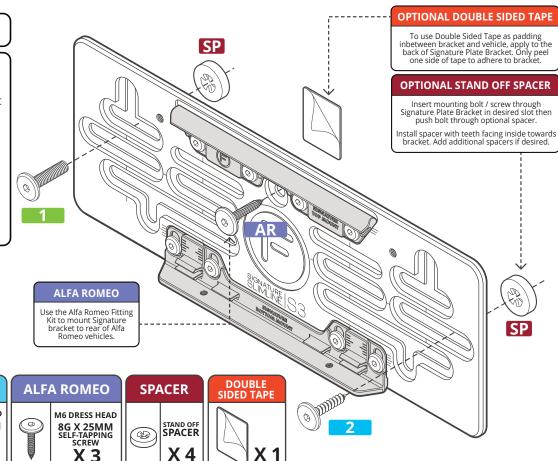

## **ASSEMBLY FITTING KIT**

MOUNTING SIGNATURE PLATE BRACKET TO VEHICLE

#### **INSTALLATION GUIDE**

- Remove existing number plate from vehicle.
- · Choose Bracket Mounting Option to suit vehicle.
  - Option 1 (M6 Connector Bolts)
  - Option 2 (10g Screws)

Insert bolt / screw through Signature Plate Bracket and optional spacer then align to vehicle.

• Tighten Mounting bolts / screws to secure Signature Plate Bracket to vehicle.

#### **BRACKET FITTING KIT**