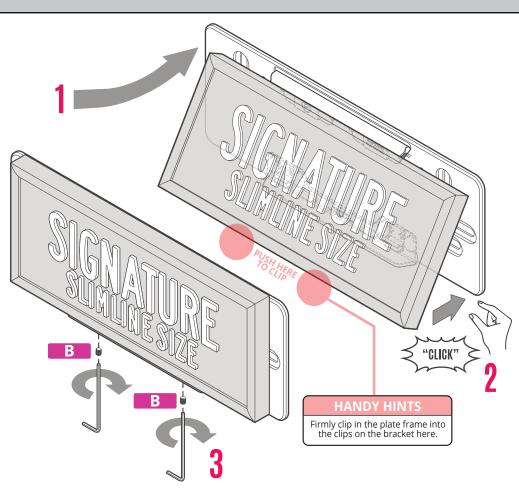

REMOVE EXISTING MOUNTING BRACKET FROM SIGNATURE PLATE

#### **INSTALLATION GUIDE**

- Loosen the 3 grub screws located at the bottom edge of the mounting plate bracket.
- Remove existing mounting bracket from Signature Plate prior to installation of Signature S3 Bracket.
- Unclip the Signature Plate from the existing mounting bracket.