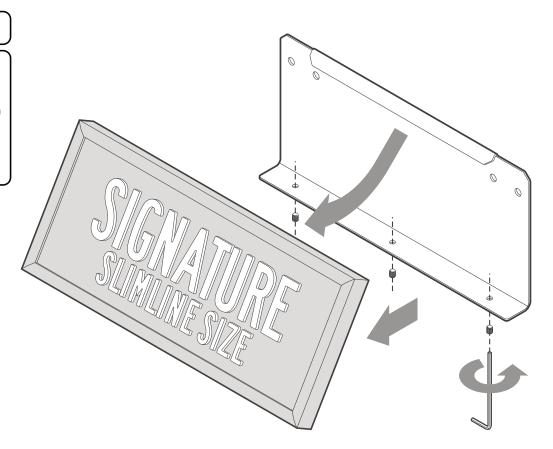

REMOVE EXISTING MOUNTING BRACKET FROM SIGNATURE PLATE

#### **INSTALLATION GUIDE**

- Loosen the 3 grub screws located at the bottom edge of the mounting plate bracket.
- Remove existing mounting bracket from Signature Plate prior to installation of Signature S3 Bracket.
- Unclip the Signature Plate from the existing mounting bracket.