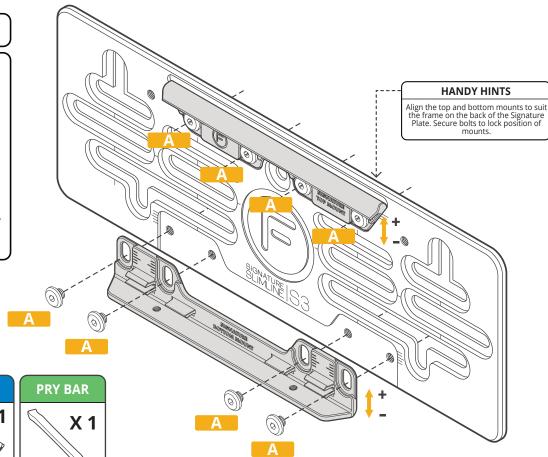

ASSEMBLE TOP AND BOTTOM MOUNTS TO BRACKET

### **INSTALLATION GUIDE**

- Use supplied Assembly Fitting Kit (A) to loosely assemble top and bottom mounts to the Signature Plate Bracket.
- Place the Signature Plate over the top and bottom mounts as a guide.
- · Centre the frame to the bracket.
- Remove Signature Plate from the mounts, then tighten and lock the bolts to the bracket.
- If the Signature Plate frame clips into the bottom mount, use the supplied pry bar to unclip the frame from the mounts.