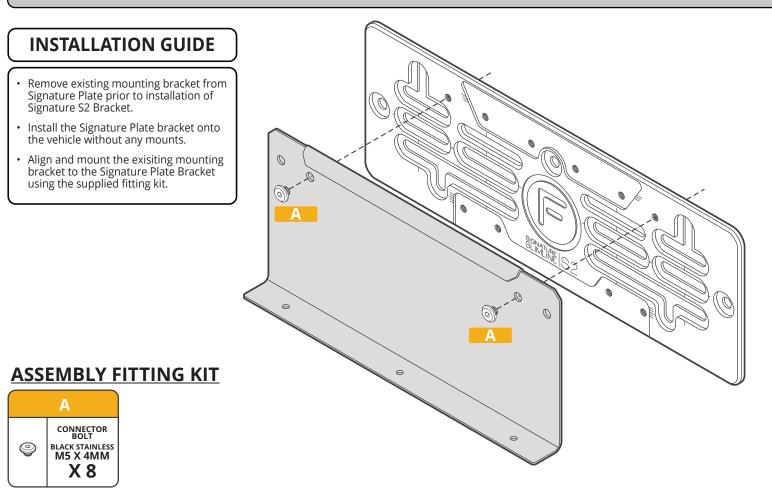

## MOUNTING OPTION 2 MOUNTING EXISTING BRACKET TO SIGNATURE PLATE BRACKET

#### **INSTALLATION GUIDE**

- Loosen the 3 grub screws located at the bottom edge of the mounting plate bracket.
- Remove existing mounting bracket from Signature Plate prior to installation of Signature S2 Bracket.
- Unclip the Signature Plate from the existing mounting bracket.