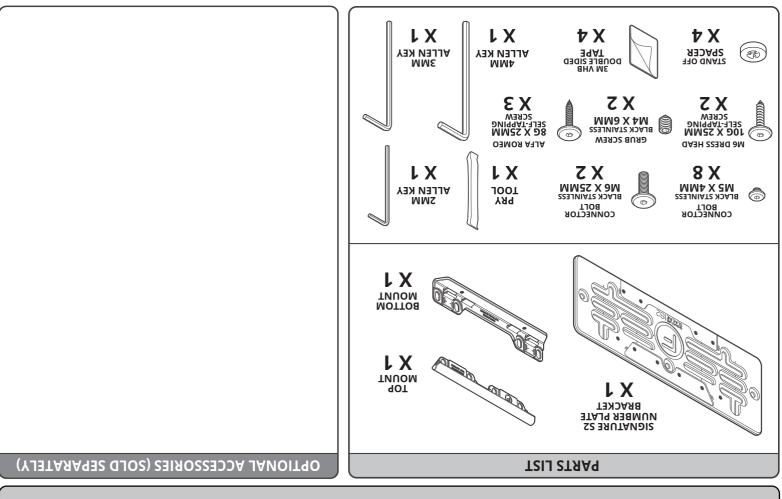

#### **PARTS AND FITTING KIT** SIGNATURE S2 NUMBER PLATE BRACKET

#### **ASSEMBLY FITTING KIT**