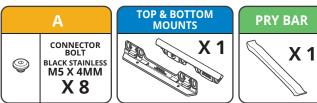

bottom edge of the mounting plate bracket.
- Remove existing mounting bracket from Signature Plate prior to installation of Signature S2 Bracket.
- Unclip the Signature Plate from the existing mounting bracket.



## **INSTALLATION DIAGRAM - <u>STEP 2</u>** ASSEMBLE TOP AND BOTTOM MOUNTS TO BRACKET

#### **INSTALLATION GUIDE**

- Use supplied **Assembly Fitting Kit (A)** to loosely assemble top and bottom mounts to the Signature Plate Bracket.
- Place the Signature Plate over the top and bottom mounts as a guide.
- Centre the frame to the bracket.
- Remove Signature Plate from the mounts, then tighten and lock the bolts to the bracket.
- If the Signature Plate frame clips into the bottom mount, use the supplied pry bar to unclip the frame from the mounts.



#### **ASSEMBLY FITTING KIT**



#### **INSTALLATION DIAGRAM - <u>STEP 3</u>** MOUNTING SIGNATURE PLATE BRACKET TO VEHICLE



## **INSTALLATION DIAGRAM - <u>STEP 4</u>** MOUNTING SIGNATURE PLATE TO SIGNATURE PLATE BRACKET



## MOUNTING OPTION 2 MOUNTING EXISTING BRACKET TO SIGNATURE PLATE BRACKET



# MOUNTING SIGNATURE PLATE TO EXISTING BRACKET



- Attach Signature Plate frame by clipping the top and bottom of the plate into the mounting bracket.
- Insert the original grub screws into the bottom mount to secure the Signature plate frame.
- Use Allen Key to tighten and firmly hold the plate in place.



#### **PARTS AND FITTING KIT** SIGNATURE S2 NUMBER PLATE BRACKET