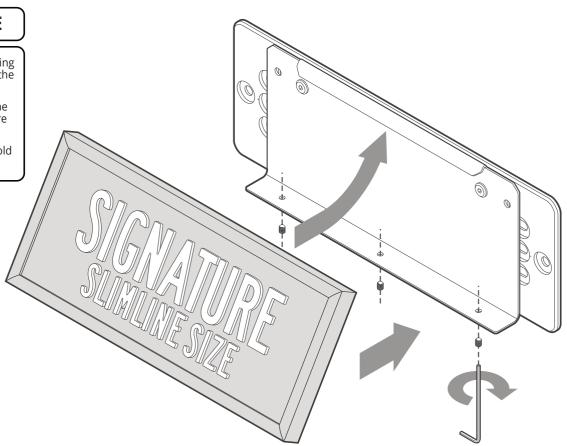

## **INSTALLATION DIAGRAM - <u>STEP 4</u>** MOUNTING SIGNATURE PLATE TO SIGNATURE PLATE BRACKET

#### **INSTALLATION GUIDE**

- Use supplied **Assembly Fitting Kit (A)** to loosely assemble top and bottom mounts to the Signature Plate Bracket.
- Place the Signature Plate over the top and bottom mounts as a guide.
- Centre the frame to the bracket.
- Remove Signature Plate from the mounts, then tighten and lock the bolts to the bracket.
- If the Signature Plate frame clips into the bottom mount, use the supplied pry bar to unclip the frame from the mounts.