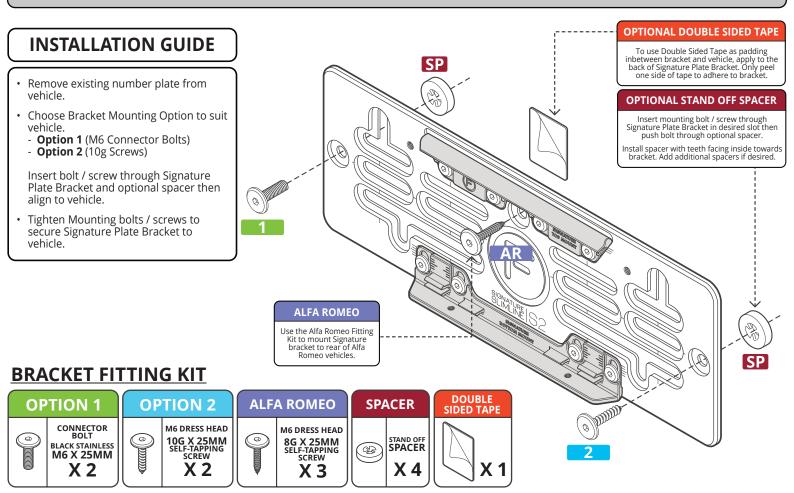

#### **INSTALLATION DIAGRAM - <u>STEP 3</u>** MOUNTING SIGNATURE PLATE BRACKET TO VEHICLE

#### **PARTS AND FITTING KIT** SIGNATURE S2 NUMBER PLATE BRACKET