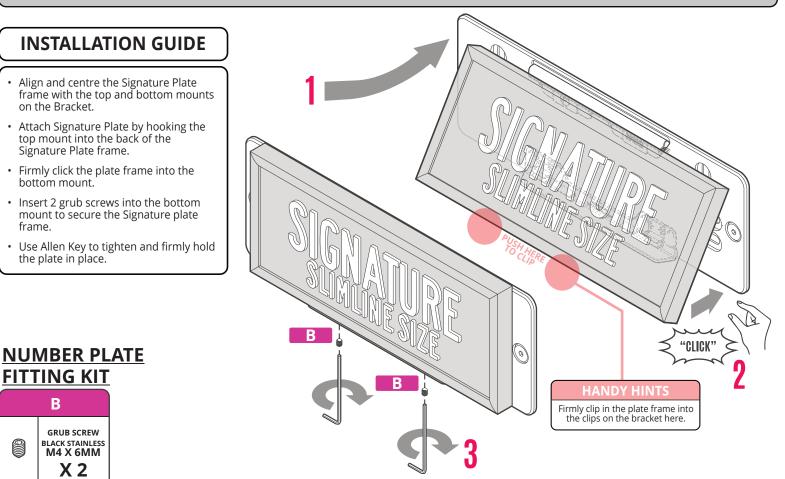

## **INSTALLATION DIAGRAM - <u>STEP 4</u>** MOUNTING SIGNATURE PLATE TO SIGNATURE PLATE BRACKET

# MOUNTING SIGNATURE PLATE TO EXISTING BRACKET

- Attach Signature Plate frame by clipping the top and bottom of the plate into the mounting bracket.
- Insert the original grub screws into the bottom mount to secure the Signature plate frame.
- Use Allen Key to tighten and firmly hold the plate in place.