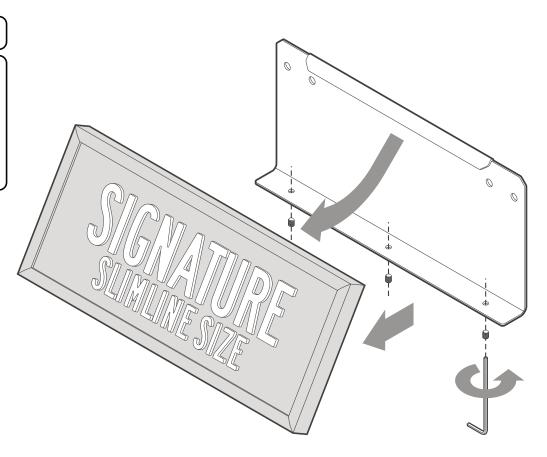

## **INSTALLATION DIAGRAM - <u>STEP 1</u>** REMOVE EXISTING MOUNTING BRACKET FROM SIGNATURE PLATE

#### **INSTALLATION GUIDE**

- Loosen the 3 grub screws located at the bottom edge of the mounting plate bracket.
- Remove existing mounting bracket from Signature Plate prior to installation of Signature S2 Bracket.
- Unclip the Signature Plate from the existing mounting bracket.