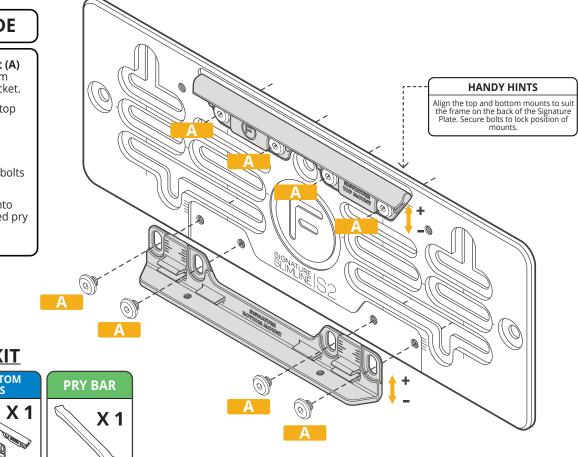

## **INSTALLATION DIAGRAM - <u>STEP 2</u>** ASSEMBLE TOP AND BOTTOM MOUNTS TO BRACKET

#### **INSTALLATION GUIDE**

- Use supplied **Assembly Fitting Kit (A)** to loosely assemble top and bottom mounts to the Signature Plate Bracket.
- Place the Signature Plate over the top and bottom mounts as a guide.
- Centre the frame to the bracket.
- Remove Signature Plate from the mounts, then tighten and lock the bolts to the bracket.
- If the Signature Plate frame clips into the bottom mount, use the supplied pry bar to unclip the frame from the mounts.