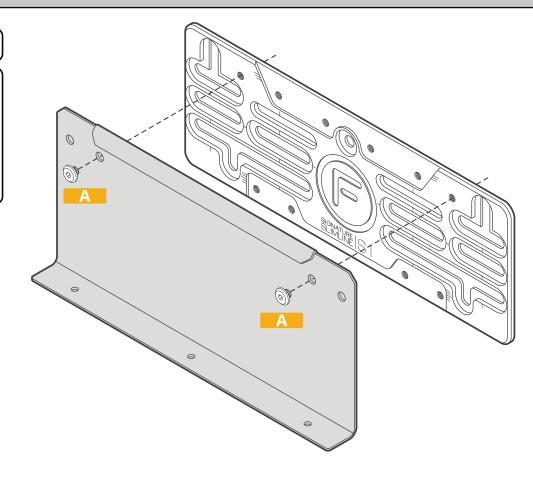

#### **INSTALLATION GUIDE**

- Use supplied **Assembly Fitting Kit (A)** to loosely assemble top and bottom mounts to the Signature Plate Bracket.
- Place the Signature Plate over the top and bottom mounts as a guide.
- Centre the frame to the bracket.
- Remove Signature Plate from the mounts, then tighten and lock the bolts to the bracket.
- If the Signature Plate frame clips into the bottom mount, use the supplied pry bar to unclip the frame from the mounts.

### ASSEMBLY FITTING KIT