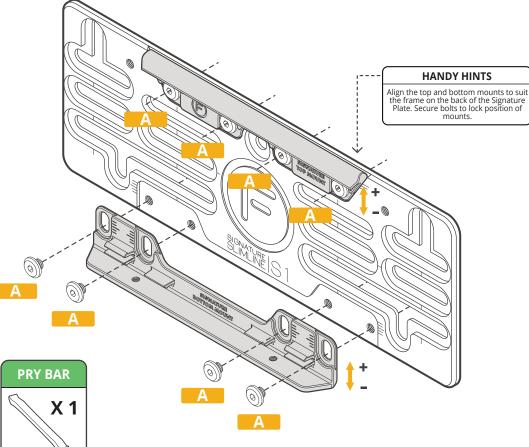

## **INSTALLATION DIAGRAM - <u>STEP 2</u>** ASSEMBLE TOP AND BOTTOM MOUNTS TO BRACKET

#### **INSTALLATION GUIDE**

- Use supplied **Assembly Fitting Kit (A)** to loosely assemble top and bottom mounts to the Signature Plate Bracket.
- Place the Signature Plate over the top and bottom mounts as a guide.
- Centre the frame to the bracket.
- Remove Signature Plate from the mounts, then tighten and lock the bolts to the bracket.
- If the Signature Plate frame clips into the bottom mount, use the supplied pry bar to unclip the frame from the mounts.