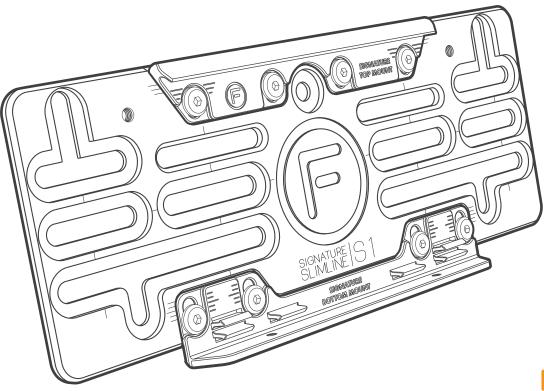

## **INSTALLATION DIAGRAM - <u>STEP 1</u>** REMOVE EXISTING MOUNTING BRACKET FROM SIGNATURE PLATE

#### **INSTALLATION GUIDE**

- Loosen the 3 grub screws located at the bottom edge of the mounting plate bracket.
- Remove existing mounting bracket from Signature Plate prior to installation of Signature S1 Bracket.
- Unclip the Signature Plate from the existing mounting bracket.



## **INSTALLATION DIAGRAM - <u>STEP 2</u>** ASSEMBLE TOP AND BOTTOM MOUNTS TO BRACKET

#### **INSTALLATION GUIDE**

- Use supplied **Assembly Fitting Kit (A)** to loosely assemble top and bottom mounts to the Signature Plate Bracket.
- Place the Signature Plate over the top and bottom mounts as a guide.
- Centre the frame to the bracket.
- Remove Signature Plate from the mounts, then tighten and lock the bolt