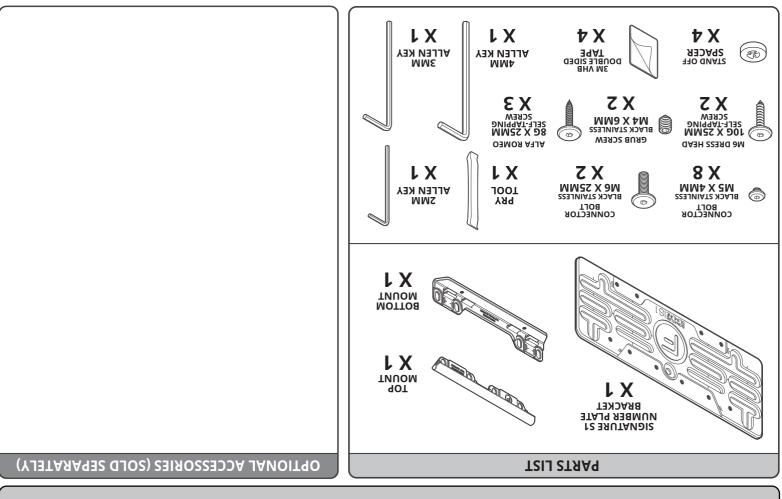

NTING EXISTING BRACKET TO SIGNATURE PLATE BRACKET

#### **INSTALLATION GUIDE**

- Remove existing mounting bracket from Signature Plate prior to installation of Signature S1 Bracket.
- Install the Signature Plate bracket onto the vehicle without any mounts.
- Align and mount the exisiting mounting bracket to the Signature Plate Bracket using the supplied fitting kit.



ASSEMBLY FITTING KIT



# MOUNTING SIGNATURE PLATE TO EXISTING BRACKET

#### **INSTALLATION GUIDE**

- Attach Signature Plate frame by clipping the top and bottom of the plate into the mounting bracket.
- Insert the original grub screws into the bottom mount to secure the Signature plate frame.
- Use Allen Key to tighten and firmly hold the plate in place.



### **PARTS AND FITTING KIT** SIGNATURE S1 NUMBER PLATE BRACKET