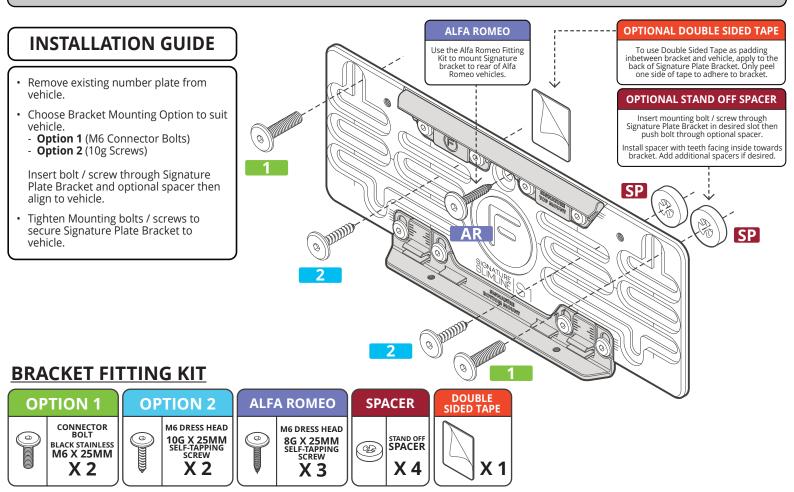

#### **INSTALLATION GUIDE**

- Loosen the 3 grub screws located at the bottom edge of the mounting plate bracket.
- Remove existing mounting bracket from Signature Plate prior to installation of Signature S1 Bracket.
- Unclip the Signature Plate from the existing mounting bracket.

## **INSTALLATION DIAGRAM - <u>STEP 3</u>** MOUNTING SIGNATURE PLATE BRACKET TO VEHICLE