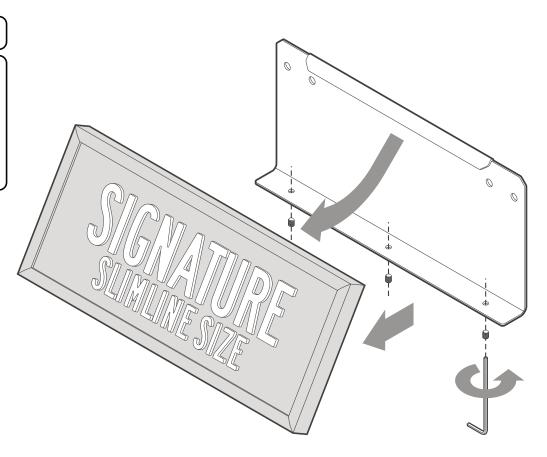

## **INSTALLATION DIAGRAM - <u>STEP 1</u>** REMOVE EXISTING MOUNTING BRACKET FROM SIGNATURE PLATE

#### **INSTALLATION GUIDE**

- Loosen the 3 grub screws located at the bottom edge of the mounting plate bracket.
- Remove existing mounting bracket from Signature Plate prior to installation of Signature S1 Bracket.
- Unclip the Signature Plate from the existing mounting bracket.