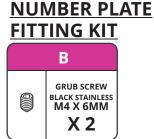

#### **INSTALLATION GUIDE**

- Align and centre the Signature Plate frame with the top and bottom mounts on the Bracket.
- Attach Signature Plate by hooking the top mount into the back of the Signature Plate frame.
- Firmly click the plate frame into the bottom mount.
- Insert 2 grub screws into the bottom mount to secure the Signature plate frame.
- Use Allen Key to tighten and firmly hold the plate in place.