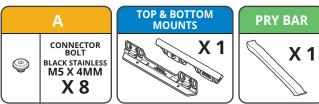

the bottom edge of the mounting plate bracket.
- Remove existing mounting bracket from Signature Plate prior to installation of Signature S1 Bracket.
- Unclip the Signature Plate from the existing mounting bracket.



## **INSTALLATION DIAGRAM - <u>STEP 2</u>** ASSEMBLE TOP AND BOTTOM MOUNTS TO BRACKET

#### **INSTALLATION GUIDE**

- Use supplied **Assembly Fitting Kit (A)** to loosely assemble top and bottom mounts to the Signature Plate Bracket.
- Place the Signature Plate over the top and bottom mounts as a guide.
- Centre the frame to the bracket.
- Remove Signature Plate from the mounts, then tighten and lock the bolts to the bracket.
- If the Signature Plate frame clips into the bottom mount, use the supplied pry bar to unclip the frame from the mounts.



### ASSEMBLY FITTING KIT



## **INSTALLATION DIAGRAM - <u>STEP 3</u>** MOUNTING SIGNATURE PLATE BRACKET TO VEHICLE



## **INSTALLATION DIAGRAM - <u>STEP 4</u>** MOUNTING SIGNATURE PLATE TO SIGNATURE PLATE BRACKET

#### **INSTALLATION GUIDE**

- Align and centre the Signature Plate frame with the top and bottom mounts on the Bracket.
- Attach Signature Plate by hooking the top mount into the back of the Signature Plate frame.
- Firmly click the plate frame into the bottom mount.
- Insert 2 grub screws into the bottom mount to secure the Signature plate frame.
- Use Allen Key to tighten and firmly hold the plate in place.





# MOUNTING EXISTING BRACKET TO SIGNATURE PLATE BRACKET

#### **INSTALLATION GUIDE**

- Remove existing mounting bracket from Signature Plate prior to installation of Signature S1 Bracket.
- I