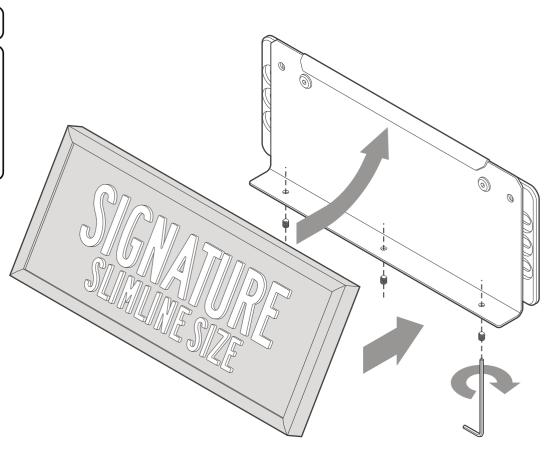

## **INSTALLATION DIAGRAM - <u>STEP 3</u>** MOUNTING SIGNATURE PLATE BRACKET TO VEHICLE

## **INSTALLATION DIAGRAM - <u>STEP 4</u>** MOUNTING SIGNATURE PLATE TO SIGNATURE PLATE BRACKET