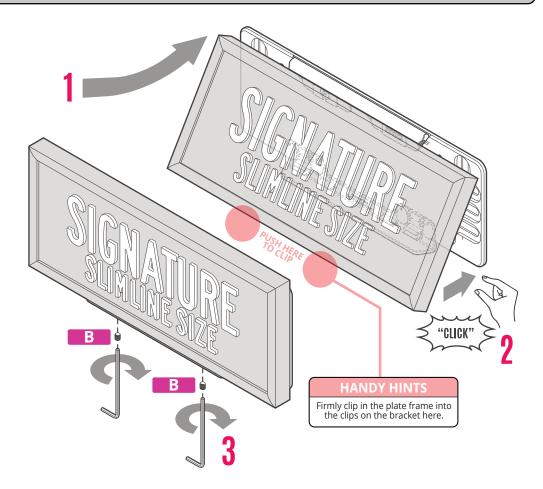

#### **INSTALLATION GUIDE**

- Align and centre the Signature Plate frame with the top and bottom mounts on the Bracket.
- Attach Signature Plate by hooking the top mount into the back of the Signature Plate frame.
- Firmly click the plate frame into the bottom mount.
- Insert 2 grub screws into the bottom mount to secure the Signature plate frame.
- Use Allen Key to tighten and firmly hold the plate in place.