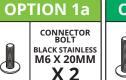

## **OPTION 2a**

### **INSTALLATION GUIDE**

- · Remove existing number plate from vehicle.
- Choose Bracket Mounting Option to suit vehicle.
  - Option 1 (M6 Connector Bolts)
  - Option 2 (10g Screws)
  - Option 3 (M5 Bolts Mercedes Rear)
- Select correct length bolt / screw (a or b) to suit Mounting Option. Use shorter bolts / screws if spacers are not used.
- Insert bolt / screw through number plate bracket and optional spacer then align to vehicle.
- · Tighten Mounting bolts / screws to secure number plate bracket to vehicle.