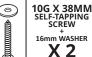

## **OPTION 2b**

### **INSTALLATION GUIDE**

- · Remove existing number plate from vehicle.
- Choose Bracket Mounting Option to suit vehicle.
  - Option 1 (M6 Connector Bolts)
  - Option 2 (10g Screws)
  - Option 3 (M5 Bolts Mercedes Rear)
- Select correct length bolt / screw (a or b) to suit Mounting Option. Use shorter bolts / screws if spacers are not used.
- Insert bolt / screw through number plate bracket and optional spacer then align to vehicle.
- · Tighten Mounting bolts / screws to secure number plate bracket to vehicle.