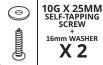

## **OPTION 2a**

### **INSTALLATION GUIDE**

- · Remove existing number plate from vehicle.
- Choose Bracket Mounting Option to suit vehicle.
  - Option 1 (M6 Connector Bolts)
  - Option 2 (10g Screws)
  - Option 3 (M5 Bolts Mercedes Rear)
- Select correct length bolt / screw (a or b) to suit Mounting Option. Use shorter bolts / screws if spacers are not used.
- Insert bolt / screw through number plate bracket and optional spacer then align to vehicle.
- · Tighten Mounting bolts / screws to secure number plate bracket to vehicle.