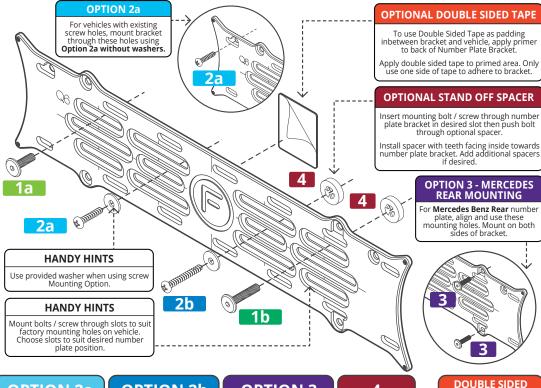

## **INSTALLATION DIAGRAM - STEP 2**

MOUNTING NUMBER PLATE TO QPLATE SIX-DIGIT HERITAGE NUMBER PLATE BRACKET

## OPTION 1

# OPTION 2 SECURITY BOLL BLACK STAINLES

SECURITY BOLT
BLACK STAINLESS
M4 X 6MM
X 4

## OPTION 3

SECURITY BOLT
WHITE STAINLESS
M4 X 6MM
X 2