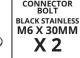

## **OPTION 2b**

### **INSTALLATION GUIDE**

- · Remove existing number plate from vehicle.
- Choose Bracket Mounting Option to suit vehicle.
  - Option 1 (M6 Connector Bolts)
  - Option 2 (10g Screws)
  - Option 3 (M5 Bolts Mercedes Rear)
- Select correct length bolt / screw (a or b) to suit Mounting Option. Use shorter bolts / screws if spacers are not used.
- Insert bolt / screw through number plate bracket and optional spacer then align to vehicle.
- · Tighten Mounting bolts / screws to secure number plate bracket to vehicle.