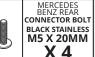

### **INSTALLATION GUIDE**

- · Remove existing number plate from vehicle.
- Choose Bracket Mounting Option to suit vehicle.
  - Option 1 (M6 Connector Bolts)
  - Option 2 (10g Screws)
  - Option 3 (M5 Bolts Mercedes Rear)
- Select correct length bolt / screw (a or b) to suit Mounting Option. Use shorter bolts / screws if spacers are not used.
- Insert bolt / screw through number plate bracket and optional spacer then align to vehicle.
- · Tighten Mounting bolts / screws to secure number plate bracket to vehicle.

## **OPTION 2a**

## **OPTION 2b**

### **OPTION 3**

STAND OFF SPACER X 4

TAPE 3M DOUBLE SIDED TAPE X 4

PRIMER X 1