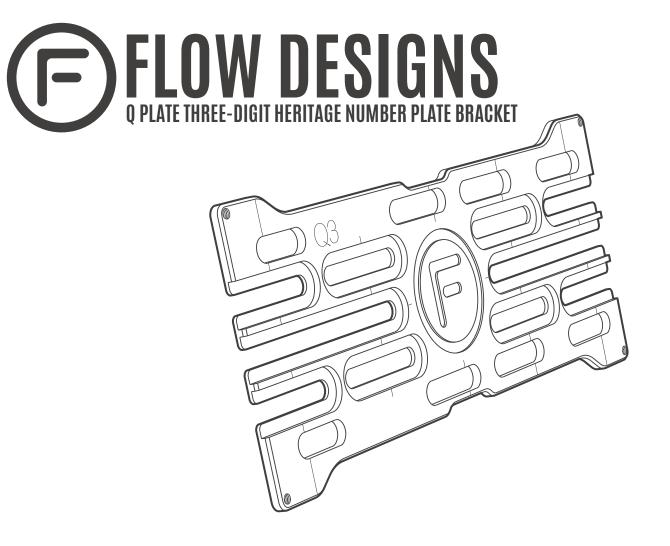

### **INSTALLATION DIAGRAM - <u>STEP 1</u>** MOUNTING QPLATE THREE-DIGIT HERITAGE NUMBER PLATE BRACKET TO VEHICLE

#### **INSTALLATION GUIDE**

- Remove existing number plate from vehicle.
- Choose Bracket Mounting Option to suit vehicle.
  - Option 1 (M6 Connector Bolts)
  - Option 2 (10g Screws)
- Select correct length bolt / screw (a,b or c) to suit Mounting Option. Use shorter bolts / screws if spacers are not used.
- Insert bolt / screw through number plate bracket and optional spacer then align to vehicle.
- Tighten Mounting bolts / screws to secure number plate bracket to vehicle.

**OPTIONAL DOUBLE SIDED TAPE** To use Double Sided Tape as padding inbetween bracket and vehicle, apply primer to back of Number Plate Bracket. Apply double sided tape to primed area. Only use one sid