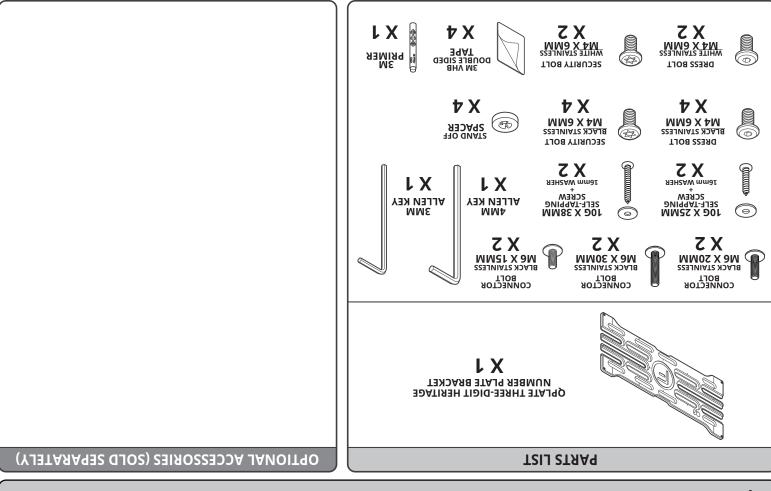

### **INSTALLATION DIAGRAM - <u>STEP 1</u>** MOUNTING QPLATE THREE-DIGIT HERITAGE NUMBER PLATE BRACKET TO VEHICLE

#### **INSTALLATION GUIDE**

- Remove existing number plate from vehicle.
- Choose Bracket Mounting Option to suit vehicle.
  - Option 1 (M6 Connector Bolts)
  - Option 2 (10g Screws)
- Select correct length bolt / screw (a,b or c) to suit Mounting Option. Use shorter bolts / screws if spacers are not used.
- Insert bolt / screw through number plate bracket and optional spacer then align to vehicle.
- Tighten Mounting bolts / screws to secure number plate bracket to vehicle.

**OPTIONAL DOUBLE SIDED TAPE** To use Double Sided Tape as padding inbetween bracket and vehicle, apply primer to back of Number Plate Bracket. Apply double sided tape to primed area. Only use one side of tape to adhere to bracket. **OPTIONAL STAND OFF SPACER** Insert mounting bolt / screw through number plate bracket in desired slot then push bolt through optional spacer. Install spacer with teeth facing inside towards number plate bracket. Add additional spacers 0 if desired. SP AR) **1**a SP **2a** HANDY HINTS & DDDD Use provided washer when using screw Mounting Option. **2b 1b** HANDY HINTS Mount bolts / screw through slots to suit factory mounting holes on vehicle. Choose slots to suit desired number plate position.

#### **BRACKET FITTING KIT**

| OPTION 1a |                                                          | OPTION 1b |                                                          | OPTION 1c |                                                          | OPTION 2a |                                                                | OPTION 2b |                                                           | SPACER |     | DOUBLE SIDED<br>TAPE      |  |                                         |
|-----------|----------------------------------------------------------|-----------|----------------------------------------------------------|-----------|----------------------------------------------------------|-----------|----------------------------------------------------------------|-----------|-----------------------------------------------------------|--------|-----|---------------------------|--|-----------------------------------------|
|           | CONNECTOR<br>BOLT<br>BLACK STAINLESS<br>M6 X 20MM<br>X 2 |           | CONNECTOR<br>BOLT<br>BLACK STAINLESS<br>M6 X 30MM<br>X 2 | ß         | CONNECTOR<br>BOLT<br>BLACK STAINLESS<br>M6 X 15MM<br>X 2 |           | 10G X 25MM<br>SELF-TAPPING<br>SCREW<br>*<br>16mm WASHER<br>X 2 |           | 10G X 38MM<br>SELF-TAPPING<br>SCREW<br>16mm WASHER<br>X 2 | 6      | (H) | STAND OFF<br>SPACER<br>X4 |  | SIDED TAPE<br>X 4<br>+<br>PRIMER<br>X 1 |