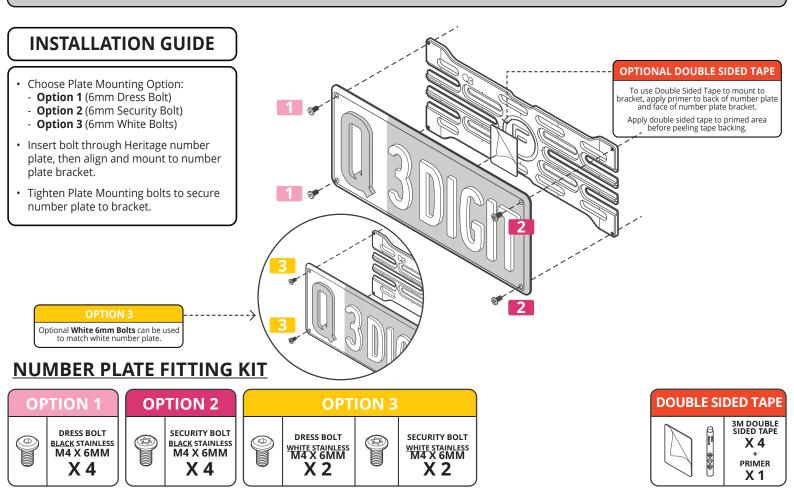

#### **INSTALLATION GUIDE**

- Remove existing number plate from vehicle.
- Choose Bracket Mounting Option to suit vehicle.
  - Option 1 (M6 Connector Bolts)
  - Option 2 (10g Screws)
- Select correct length bolt / screw (a,b or c) to suit Mounting Option. Use shorter bolts / screws if spacers are not used.
- Insert bolt / screw through number plate bracket and optional spacer then align to vehicle.
- Tighten Mounting bolts / screws to secure number plate bracket to vehicle.

**OPTIONAL DOUBLE SIDED TAPE** To use Double Sided Tape as padding inbetween bracket and vehicle, apply primer to back of Number Plate Bracket. Apply double sided tape to primed area. Only use one side of tape to adhere to bracket. **OPTIONAL STAND OFF SPACER** Insert mounting bolt / screw through number plate bracket in desired slot then push bolt through optional spacer. Install spacer with teeth facing inside towards number plate bracket. Add additional spacers 0 if desired. SP AR) **1**a SP **2a** HANDY HINTS & DDDD Use provided washer when using screw Mounting Option. **2b 1b** HANDY HINTS Mount bolts / screw through slots to suit factory mounting holes on vehicle. Choose slots to suit desired number plate position.

#### **BRACKET FITTING KIT**

| OPTION 1a |                                                          | OPTION 1b |                                                          | OPTION 1c |                                                          | OPTION 2a |                                                                | OPTION 2b |                                                           | SPACER |     | DOUBLE SIDED<br>TAPE      |  |                                         |
|-----------|----------------------------------------------------------|-----------|----------------------------------------------------------|-----------|----------------------------------------------------------|-----------|----------------------------------------------------------------|-----------|-----------------------------------------------------------|--------|-----|---------------------------|--|-----------------------------------------|
|           | CONNECTOR<br>BOLT<br>BLACK STAINLESS<br>M6 X 20MM<br>X 2 |           | CONNECTOR<br>BOLT<br>BLACK STAINLESS<br>M6 X 30MM<br>X 2 | ß         | CONNECTOR<br>BOLT<br>BLACK STAINLESS<br>M6 X 15MM<br>X 2 |           | 10G X 25MM<br>SELF-TAPPING<br>SCREW<br>*<br>16mm WASHER<br>X 2 |           | 10G X 38MM<br>SELF-TAPPING<br>SCREW<br>16mm WASHER<br>X 2 | 6      | (H) | STAND OFF<br>SPACER<br>X4 |  | SIDED TAPE<br>X 4<br>+<br>PRIMER<br>X 1 |

## **INSTALLATION DIAGRAM - STEP 2**

MOUNTING NUMBER PLATE TO QPLATE THREE-DIGIT HERITAGE NUMBER PLATE BRACKET