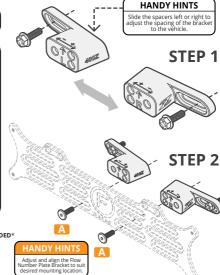

## **INSTALLATION GUIDE**

- Remove OEM Number Plate Plinth from vehicle.
- Roughly align the left and right spacers to the factory screw holes.
- Reuse the 2 OEM bolts from the factory plinth to mount the spacers. Spare bolts from fitting kit (A) can also be used to mount to vehicle.
- Align and secure the number plate bracket to the plinth and vehicle using the supplied screws (A).