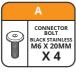

## **INSTALLATION GUIDE**

- Remove OEM Number Plate Plinth from vehicle.
- Roughly align the left and right spacers to the factory screw holes.
- Reuse the 2 OEM bolts from the factory plinth to mount the spacers. Spare bolts from fitting kit (A) can also be used to mount to vehicle.
- Align and secure the number plate bracket to the plinth and vehicle using the supplied screws (A).