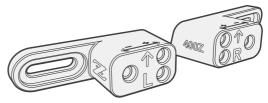

FITTING KIT FLOW NUMBER PLATE BRACKET NOT INCLUDED\*

NISSAN 400Z NUMBER PLATE PLINTH COMPATIBLE WITH ALL FLOW BRACKETS