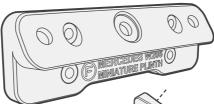

## **INSTALLATION GUIDE**

- Remove OEM Number Plate Plinth from the front of the vehicle.
- Align the centre of the Plinth to the factory screw hole. Ensure the Plinth is flush to the front bumper.
- Using supplied screws (A), mount the centre screw the vehicle. Then mount the 2 remaining screws into the Plinth.
- Optional Use screws from fitting kit (B) to plug grommet holes left behind from OEM Number Plate Plinth.
- Secure the number plate bracket to the Plinth and vehicle using the supplied screws (C).

Adjust and align the Flow Number Plate Bracket to suit desired mounting location.

MERCEDES W206 MINIATURE PLINTH COMPATIBLE WITH ALL FLOW BRACKETS