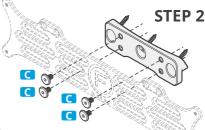

## **INSTALLATION GUIDE**

- Remove OEM Number Plate Plinth from the front of the vehicle.
- Align the centre of the Plinth to the factory screw hole. Ensure the Plinth is flush to the front bumper.
- Using supplied screws (A), mount the centre screw the vehicle. Then mount the 2 remaining screws into the Plinth.
- Optional Use screws from fitting kit (B) to plug grommet holes left behind from OEM Number Plate Plinth.
- Secure the number plate bracket to the Plinth and vehicle using the supplied screws (C).

## FITTING KIT FLOW NUMBER PLATE BRACKET NOT INCLUDED\*

M6 DRESS HEAD 10G X 25MM SELF-TAPPING SCREW X 3

M6 DRESS HEAD 10G X 25MM SELF-TAPPING SCREW X 4

В

CONNECTOR
BOLT
BLACK STAINLESS
M6 X 10MM
X 4

HANDY HINTS