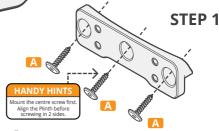

## **INSTALLATION GUIDE**

- Remove OEM Number Plate Plinth from the front of the vehicle.
- Align the centre of the Plinth to the factory screw hole. Ensure the Plinth is flush to the front bumper.
- Using supplied screws (A), mount the centre screw the vehicle. Then mount the 2 remaining screws into the Plinth.
- Optional Use screws from fitting kit (B) to plug grommet holes left behind from OEM Number Plate Plinth.
- Secure the number plate bracket to the Plinth and vehicle using the supplied screws (C).

## FITTING KIT FLOW NUMBER PLATE BRACKET NOT INCLUDED\*

M6 DRESS HEAD 10G X 25MM SELF-TAPPING SCREW X 3

M6 DRESS HEAD 10G X 25MM SELF-TAPPING SCREW X 4

В

CONNECTOR
BOLT
BLACK STAINLESS
M6 X 10MM
X 4

HANDY HINTS