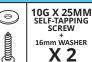

### **INSTALLATION DIAGRAM - STEP 1**

MOUNTING FOUR-DIGIT HERITAGE NUMBER PLATE BRACKET TO VEHICLE

#### **INSTALLATION GUIDE**

- Remove existing number plate from vehicle.
- Choose Mounting Option 1 (M6
   Connector Bolts) or Mounting Option 2
   (10g Screws) to suit vehicle.
- Select correct length bolt / screw (a or b) to suit Mounting Option. Use shorter bolts / screws if spacers are not used.
- Insert bolt / screw through number plate bracket and optional spacer then align to vehicle.
- Tighten Mounting bolts / screws to secure number plate bracket to vehicle.



#### **BRACKET FITTING KIT**

# OPTION 1a CONNECTOR BOLT BLACK STAINLESS M6 X 20MM

**X2** 

## OPTION 1b



#### **OPTION 2a**



#### **OPTION 2b**



## 3

STAND OFF SPACER

X 4

#### DOUBLE SIDED TAPE



3M DOUBLE SIDED TAPE X 4 PRIMER X 1

## **INSTALLATION DIAGRAM - STEP 2**

MOUNTING NUMBER PLATE TO FOUR-DIGIT HERITAGE NUMBER PLATE BRACKET



## PARTS AND FITTING KIT

## FOUR-DIGIT HERITAGE NUMBER PLATE BRACKET