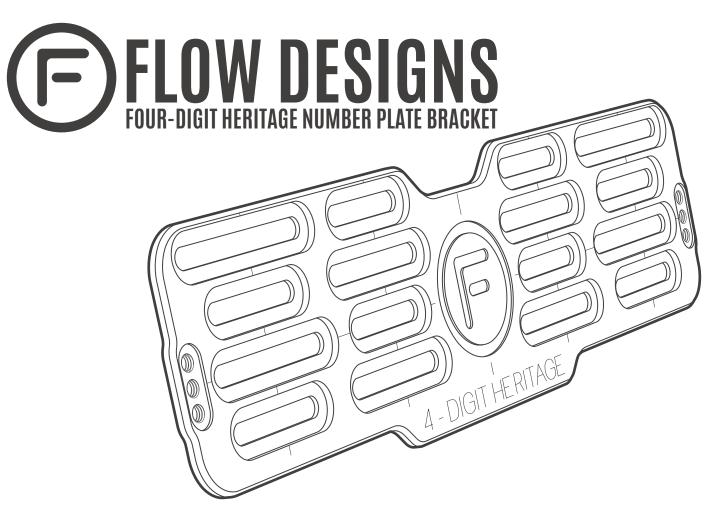

### **INSTALLATION DIAGRAM - STEP 1**

MOUNTING FOUR-DIGIT HERITAGE NUMBER PLATE BRACKET TO VEHICLE

#### **INSTALLATION GUIDE**

- Remove existing number plate from vehicle.
- Choose Mounting Option 1 (M6
   Connector Bolts) or Mounting Option 2
   (10g Screws) to suit vehicle.
- Select correct length bolt / screw (a or b) to suit Mounting Option. Use shorter bolts / screws if spacers are not used.
- Insert bolt / screw through number plate bracket and optional spacer then align to vehicle.
- Tighten Mounting bolts / screws to secure number plate bracket to vehicle.



#### **BRACKET FITTING KIT**

# OPTION 1a CONNECTOR BOLT BLACK STAINLESS M6 X 20MM

**X2** 

## OPTION 1b



#### **OPTION 2a**



#### **OPTION 2b**



## 3

STAND OFF SPACER

X 4

#### DOUBLE SIDED TAPE



3M DOUBLE S