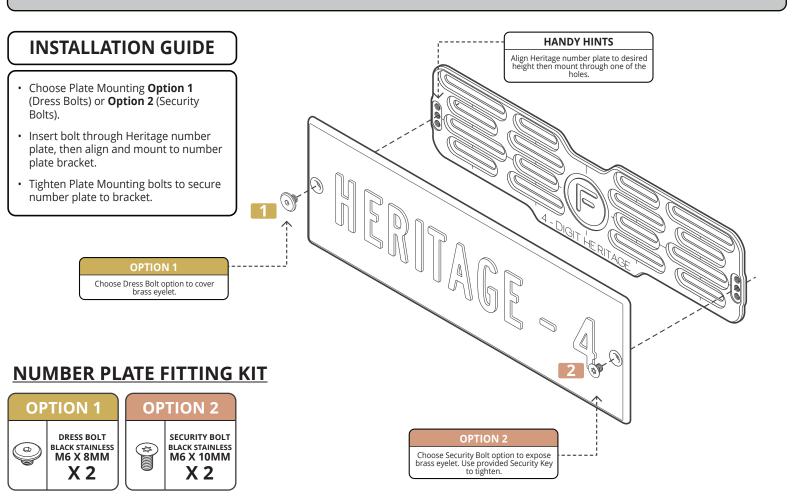

## **INSTALLATION DIAGRAM - STEP 2**

MOUNTING NUMBER PLATE TO FOUR-DIGIT HERITAGE NUMBER PLATE BRACKET

#### **INSTALLATION GUIDE**

- Remove existing number plate from vehicle.
- Choose Mounting Option 1 (M6
   Connector Bolts) or Mounting Option 2
   (10g Screws) to suit vehicle.
- Select correct length bolt / screw (a or b) to suit Mounting Option. Use shorter bolts / screws if spacers are not used.
- Insert bolt / screw through number plate bracket and optional spacer then align to vehicle.
- Tighten Mounting bolts / screws to secure number plate bracket to vehicle.