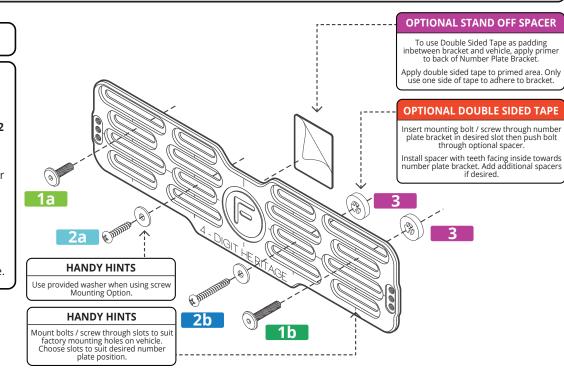

### **INSTALLATION DIAGRAM - STEP 1**

MOUNTING FOUR-DIGIT HERITAGE NUMBER PLATE BRACKET TO VEHICLE

#### **INSTALLATION GUIDE**

- Remove existing number plate from vehicle.
- Choose Mounting Option 1 (M6
   Connector Bolts) or Mounting Option 2
   (10g Screws) to suit vehicle.
- Select correct length bolt / screw (a or b) to suit Mounting Option. Use shorter bolts / screws if spacers are not used.
- Insert bolt / screw through number plate bracket and optional spacer then align to vehicle.
- Tighten Mounting bolts / screws to secure number plate bracket to vehicle.

#### **BRACKET FITTING KIT**

# OPTION 1a CONNECTOR BOLT BLACK STAINLESS M6 X 20MM

**X2** 

## OPTION 1b

#### **OPTION 2a**

#### **OPTION 2b**

## 3

STAND OFF SPACER

X 4

#### DOUBLE SIDED TAPE

3M DOUBLE SIDED TAPE X 4 PRIMER X 1