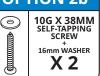

### **INSTALLATION DIAGRAM - STEP 1**

MOUNTING FOUR-DIGIT HERITAGE NUMBER PLATE BRACKET TO VEHICLE

#### **INSTALLATION GUIDE**

- Remove existing number plate from vehicle.
- Choose Mounting Option 1 (M6
   Connector Bolts) or Mounting Option 2
   (10g Screws) to suit vehicle.
- Select correct length bolt / screw (a or b) to suit Mounting Option. Use shorter bolts / screws if spacers are not used.
- Insert bolt / screw through number plate bracket and optional spacer then align to vehicle.
- Tighten Mounting bolts / screws to secure number plate bracket to vehicle.



#### **BRACKET FITTING KIT**

# OPTION 1a CONNECTOR BOLT BLACK STAINLESS M6 X 20MM

**X2** 

## OPTION 1b



#### **OPTION 2a**



#### **OPTION 2b**



## 3

STAND OFF SPACER

X 4

#### DOUBLE SIDED TAPE



3M DOUBLE SIDED TAPE X 4 PRIMER X 1

## **INSTALLATION DIAGRAM - STEP 2**

MOUNTING NUMBER PLATE TO FOUR-DIGIT HERITAGE NUMBER PLATE BRACKET



## PARTS AND FITTING KIT

## FOUR-DIGIT HERITAGE NUMBER PLATE BRACKET