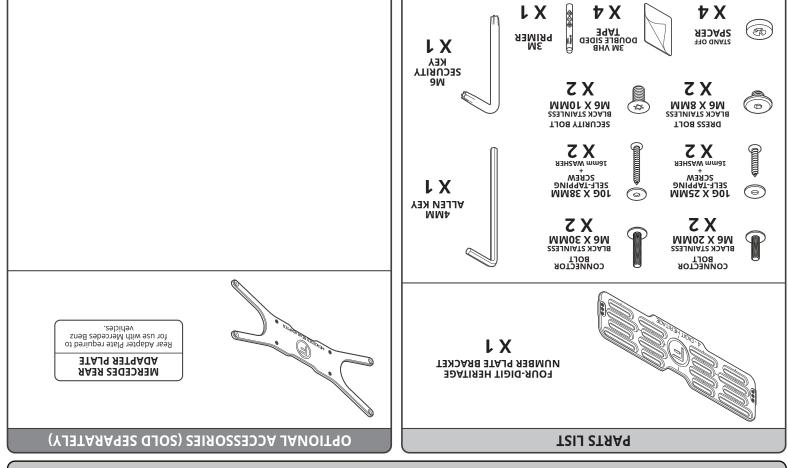

#### **BRACKET FITTING KIT**

## PARTS AND FITTING KIT

## FOUR-DIGIT HERITAGE NUMBER PLATE BRACKET