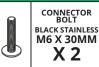

### **INSTALLATION DIAGRAM - STEP 1**

MOUNTING FOUR-DIGIT HERITAGE NUMBER PLATE BRACKET TO VEHICLE

#### **INSTALLATION GUIDE**

- Remove existing number plate from vehicle.
- Choose Mounting Option 1 (M6
   Connector Bolts) or Mounting Option 2
   (10g Screws) to suit vehicle.
- Select correct length bolt / screw (a or b) to suit Mounting Option. Use shorter bolts / screws if spacers are not used.
- Insert bolt / screw through number plate bracket and optional spacer then align to vehicle.
- Tighten Mounting bolts / screws to secure number plate bracket to vehicle.



#### **BRACKET FITTING KIT**

# OPTION 1a CONNECTOR BOLT BLACK STAINLESS M6 X 20MM

**X2** 

## OPTION 1b



#### **OPTION 2a**



#### **OPTION 2b**



## 3

STAND OFF SPACER

X 4

#### DOUBLE SIDED TAPE



3M DOUBLE SIDED TAPE X 4 PRIMER X 1

## **INSTALLATION DIAGRAM - STEP 2**

MOUNTING NUMBER PLATE TO FOUR-DIGIT HERITAGE NUMBER PLATE BRACKET



## PARTS AND FITTING KIT

## FOUR-DIGIT HERITAGE NUMBER PLATE BRACKET