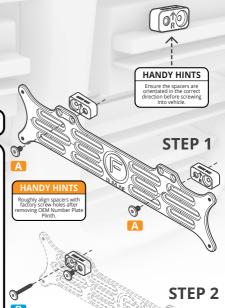

## **INSTALLATION GUIDE**

- Remove OEM Number Plate Plinth from vehicle.
- Roughly align the left and right spacers to the factory screw holes.
- Using supplied bolts (A), centre and mount the spacers to the desired Flow Number Plate Bracket (Slimline, Standard, Heritage, Euro Premium or Signature).
- Secure the number plate bracket to the plinth and vehicle using the 2 supplied screws (B).

FITTING KIT FLOW NUMBER PLATE BRACKET NOT INCLUDED\*

M6 DRESS HEAD 8G X 38MM SELF-TAPPING SCREW X 2

#flowbrackets

HANDY HINTS

Adjust and align the Flow Number Plate Bracket to suit desired mounting location.