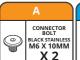

## **INSTALLATION GUIDE**

- Remove OEM Number Plate Plinth from vehicle.
- Roughly align the left and right spacers to the factory screw holes.
- Using supplied bolts (A), centre and mount the spacers to the desired Flow Number Plate Bracket (Slimline, Standard, Heritage, Euro Premium or Signature).
- Secure the number plate bracket to the plinth and vehicle using the 2 supplied screws (B).

FITTING KIT FLOW NUMBER PLATE BRACKET NOT INCLUDED\*

M6 DRESS HEAD 8G X 38MM SELF-TAPPING SCREW X 2

#flowbrackets

HANDY HINTS

Adjust and align the Flow Number Plate Bracket to suit desired mounting location.