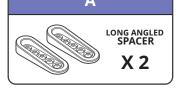

### **INSTALLATION DIAGRAM - OPTION 1**

MOUNTING NUMBER PLATE BRACKET WITH LONG ANGLED SPACER

#### **INSTALLATION GUIDE**

- Remove existing number plate from vehicle.
- Use desired angled spacer to match the contour of vehicle.
- Insert mounting bolt / screw through number plate bracket in desired slot then push bolt through angled spacer.
- Install spacer with teeth facing inside towards number plate bracket.
- Tighten mounting bolts to secure number plate bracket to vehicle.