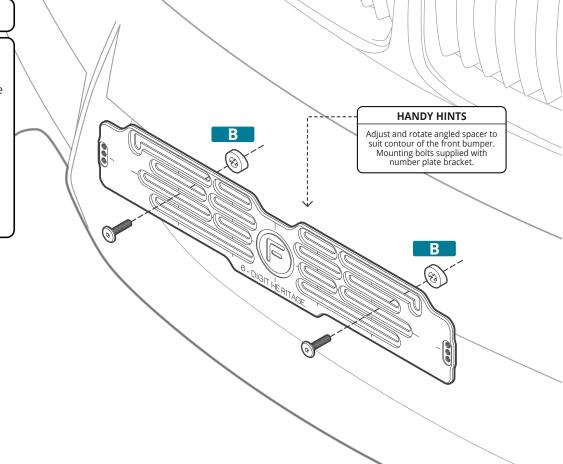

## **INSTALLATION DIAGRAM - OPTION 2**

MOUNTING NUMBER PLATE BRACKET WITH SHORT ANGLED SPACER

#### **INSTALLATION GUIDE**

- Remove existing number plate from vehicle.
- Use desired angled spacer to match the contour of vehicle.
- Insert mounting bolt / screw through number plate bracket in desired slot then push bolt through angled spacer.
- Install spacer with teeth facing inside towards number plate bracket.
- Tighten mounting bolts to secure number plate bracket to vehicle.