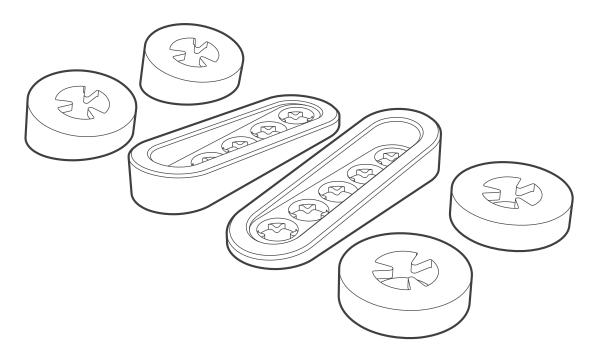

### **INSTALLATION DIAGRAM - OPTION 1**

MOUNTING NUMBER PLATE BRACKET WITH LONG ANGLED SPACER

#### **INSTALLATION GUIDE**

- Remove existing number plate from vehicle.
- Use desired angled spacer to match the contour of vehicle.
- Insert mounting bolt / screw through number plate bracket in desired slot then push bolt through angled spacer.
- Install spacer with teeth facing inside towards number plate bracket.
- Tighten mounting bolts to secure number plate bracket to vehicle.





## **INSTALLATION DIAGRAM - OPTION 2**

MOUNTING NUMBER PLATE BRACKET WITH SHORT ANGLED SPACER

#### **INSTALLATION GUIDE**

- Remove existing number plate from vehicle.
- Use desired angled spacer to match the contour of vehicle.
- Insert mounting bolt / screw through number plate bracket in desired sl