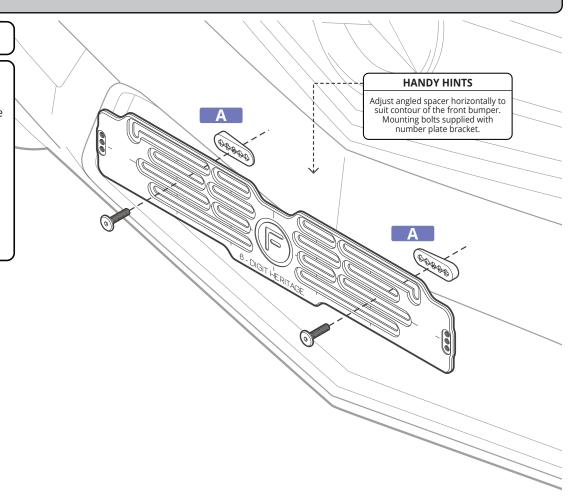

### **INSTALLATION DIAGRAM - OPTION 1**

MOUNTING NUMBER PLATE BRACKET WITH LONG ANGLED SPACER

#### **INSTALLATION GUIDE**

- Remove existing number plate from vehicle.
- Use desired angled spacer to match the contour of vehicle.
- Insert mounting bolt / screw through number plate bracket in desired slot then push bolt through angled spacer.
- Install spacer with teeth facing inside towards number plate bracket.
- Tighten mounting bolts to secure number plate bracket to vehicle.