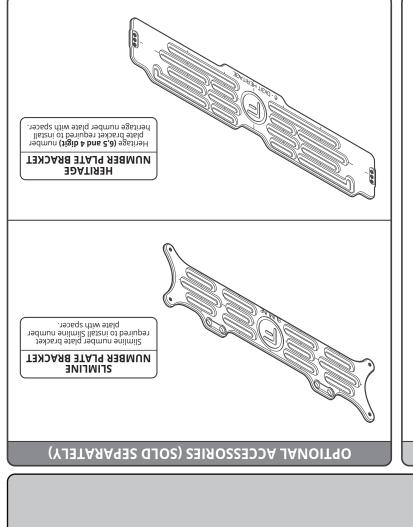

mounting bolt / screw through number plate bracket in desired slot then push bolt through angled spacer.
- Install spacer with teeth facing inside towards number plate bracket.
- Tighten mounting bolts to secure number plate bracket to vehicle.





## **INSTALLATION DIAGRAM - OPTION 2**

MOUNTING NUMBER PLATE BRACKET WITH SHORT ANGLED SPACER

#### **INSTALLATION GUIDE**

- Remove existing number plate from vehicle.
- Use desired angled spacer to match the contour of vehicle.
- Insert mounting bolt / screw through number plate bracket in desired slot then push bolt through angled spacer.
- Install spacer with teeth facing inside towards number plate bracket.
- Tighten mounting bolts to secure number plate bracket to vehicle.





В

# PARTS AND FITTING KIT

ANGLED SPACER KIT

TZIJ ZTAA9