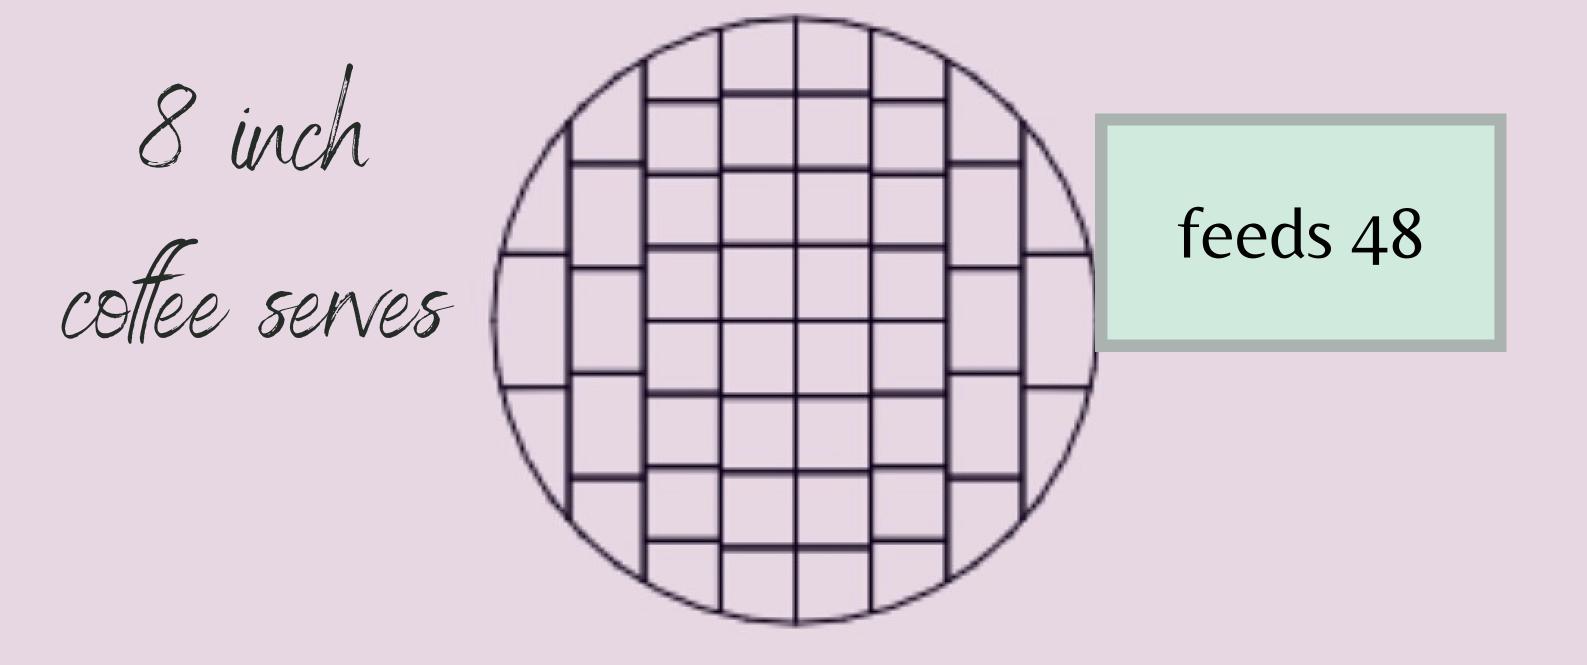

## **EXTENDED or DOUBLE BARREL HEIGHT**

Step 1: Cut the cake into 8 columns.

**Step 2 :** Starting from left cut the first column into 3 portions.

Step 3: Cut the next column into 5 portions.

Step 4: Cut the next column into 8 portions.

Step 5: Cut the next column into 8 portions.

Step 6: Cut the next column into 8 portions.

Step 7: Cut the next column into 8 portions.