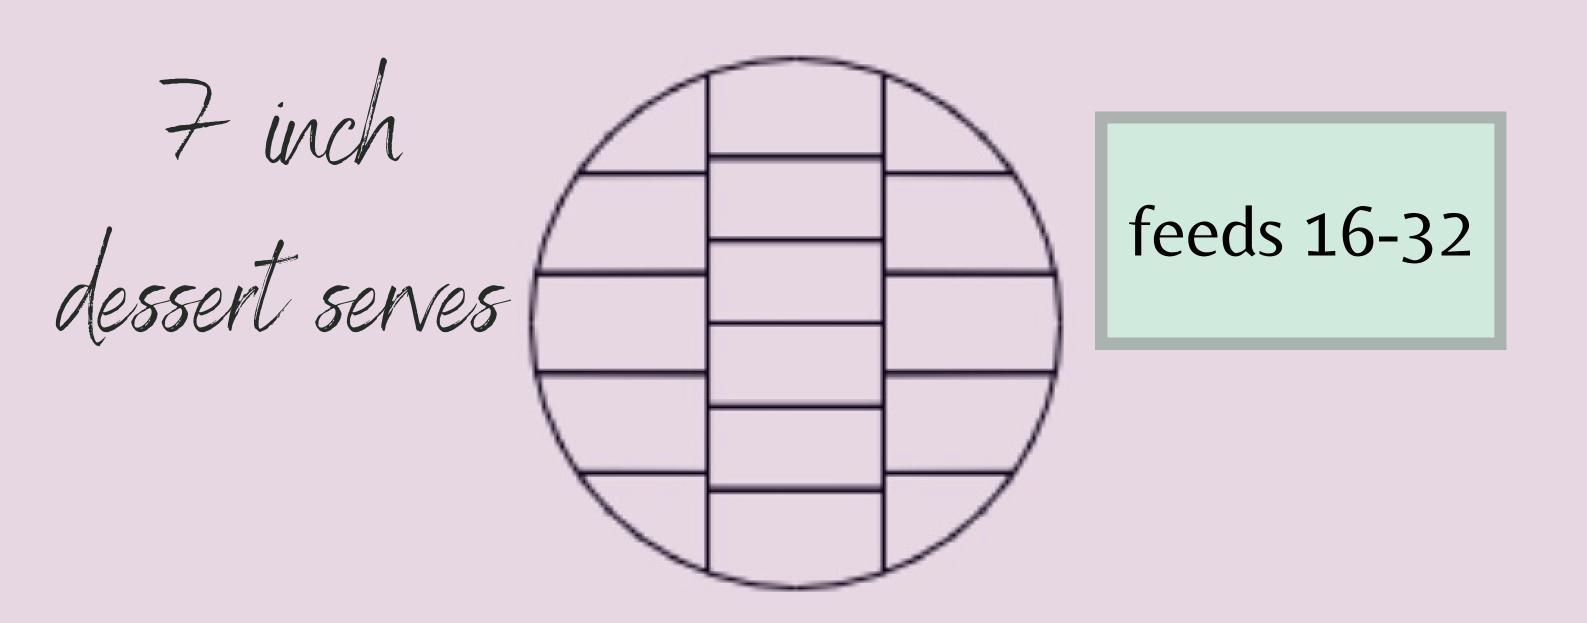

# Cake cutting steps:

Step 1: Cut the cake into 7 columns.

**Step 2 :** Starting from left cut the first column into 3 portions.

Step 3: Cut the next column into 4 portions.

Step 4: Cut the next column into 6 portions.

Step 5: Cut the next column into 6 portions.

Step 6: Cut the next column into 6 portions.

Step 7: Cut the next column into 4 portions.

Step 8: Cut the next column into 3 portions.