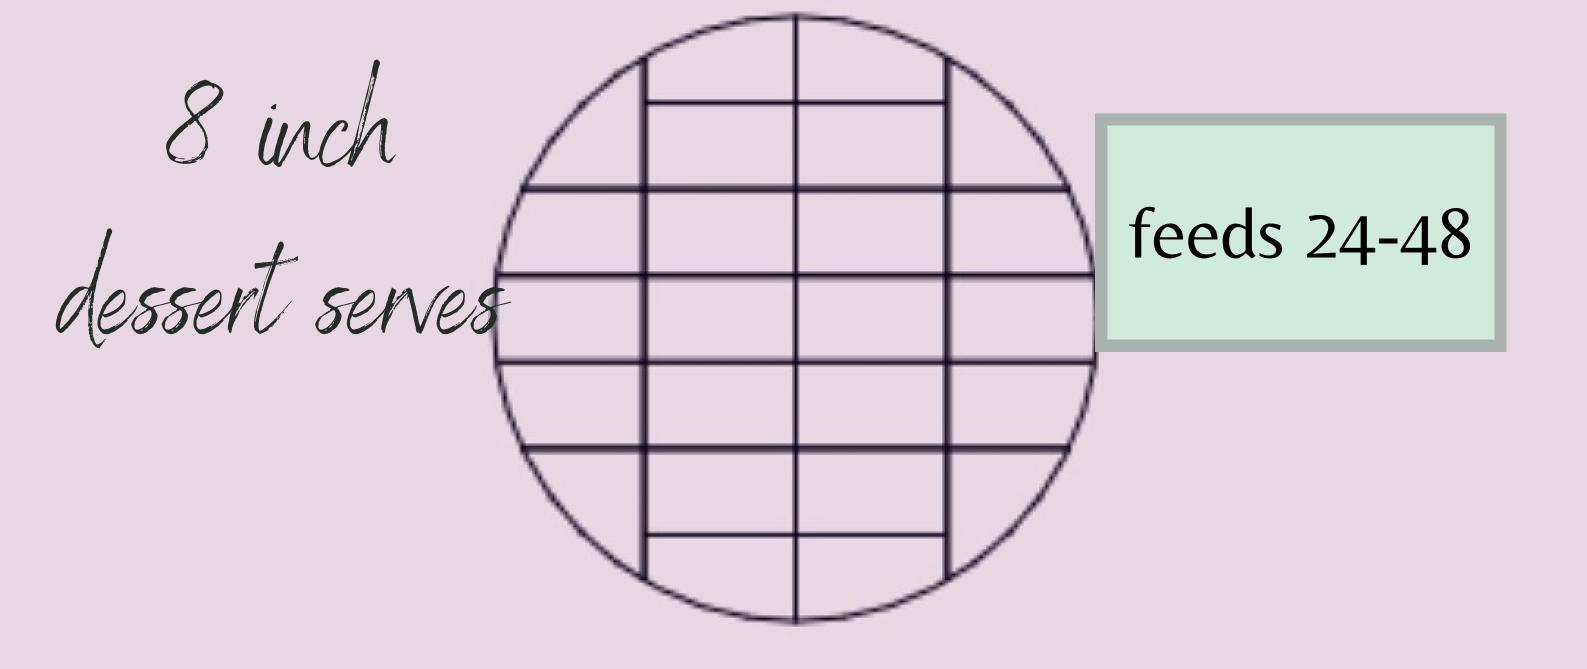

# Cake cutting steps:

Step 1: Cut the cake into 6 columns.

**Step 2**: Starting from left cut the first column into 3 portions.

Step 3: Cut the next column into 4 portions.

Step 4: Cut the next column into 5 portions.

Step 5: Cut the next column into 5 portions.

Step 6: Cut the next column into 4 portions.

Step 7: Cut the next column into 3 portions.