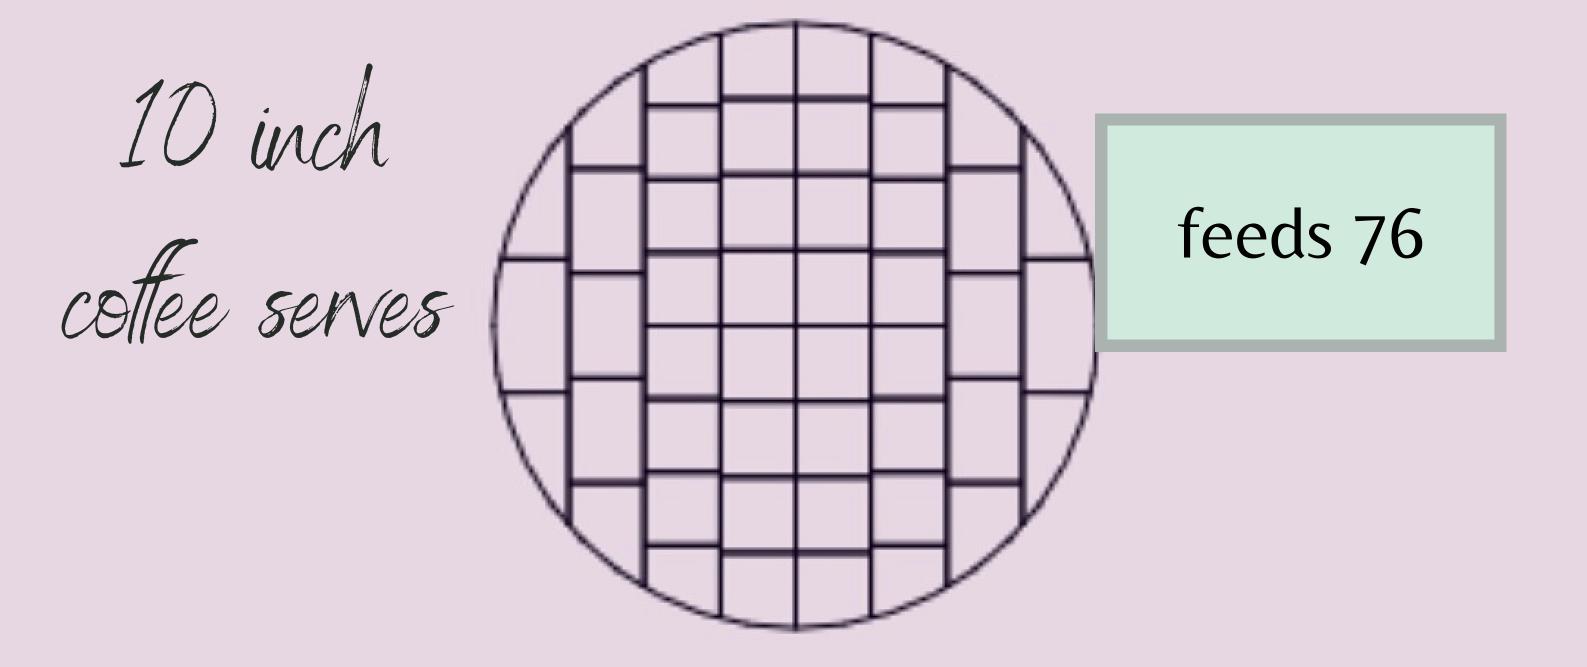

## **EXTENDED or DOUBLE BARREL HEIGHT**

Step 1: Cut the cake into 8 columns.

**Step 2 :** Starting from left cut the first column into 3 portions.

Step 3: Cut the next column into 5 portions.

Step 4: Cut the next column into 8 portions.

Step 5: Cut the next column into 8 portions.

Step 6: Cut the next column into 8 portions.

Step 7: Cut the next column into 8 portions.