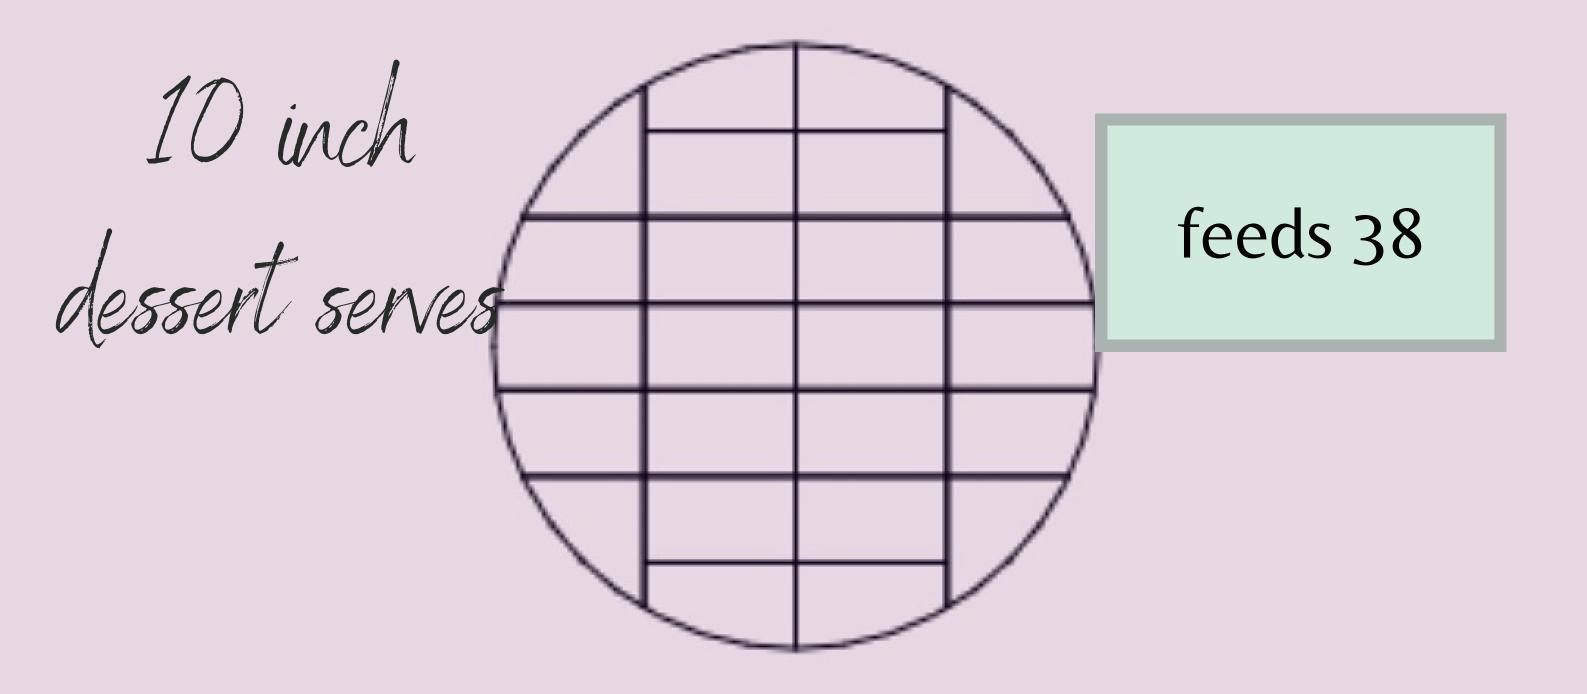

## **EXTENDED or DOUBLE BARREL HEIGHT**

Step 1: Cut the cake into 4 columns.

**Step 2**: Starting from left cut the first column into 5 portions.

Step 3: Cut the next column into 7 portions.

Step 4: Cut the next column into 7 portions.

Step 5: Cut the next column into 5 portions.