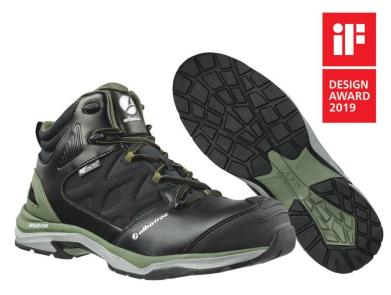

## **ULTRATRAIL OLIVE CTX MID** S3 ESD WR HRO SRC

Art. No. 63.622.0

**Protection:** fiberglass toe cap and flexible FAP® midsole

Plus: water resistant and breathable COA.TEX®

membrane, bumper of rubber in the toe area **Upper:** leather with abrasion-resistant textile inserts

Lining: breathable functional lining

Footbed: anatomically formed comfit<sup>®</sup> AIR footbed

Sole: XTS TRAIL - high quality, 300°C heat and slip resistant,

rubber outsole with IMPULSE.FOAM® midsole or

optimal cushioning, stability and comfort

Colour: black-olive Sizes: 39 - 47