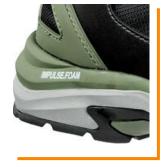

### SLIP RESISTANT XTS TRAIL OUTSOLE

The easy-to-clean rubber outsole ensures perfect contact with the ground. It is non-slip and abrasion-proof and heat-resistant up to 300°C (HRO). The specially designed cleat profile and the wide flex grooves guarantee optimal flexion, optimize the water-displacing properties (windshield wiper effect) and provide a secure hold on a wide variety of surfaces.

Ultimate comfort during long working days. The innovative IMPULSE.FOAM® midsole in two different densities reacts to each of your steps with an energy impulse. Thereby the IMPULSE.FOAM® does not only return the energy, but also provides maximum cushioning and excellent stability.