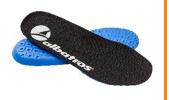

#### comfit® AIR FOOTBED

The newly developed, breathable ALBATROS® comfit® AIR footbed has elevations in the heel and ball area of the foot as well as a support of the longitudinal arch. This helps the foot keeping its natural position in the shoe and stimulates the musculature while walking. The slipresistant textile cover is odourresistant, moisture absorbing and washable at 30°C.