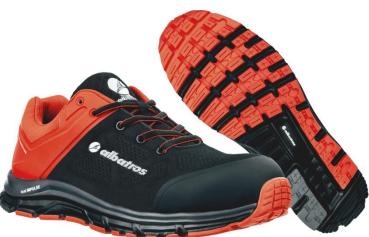

### LIFT RED IMPULSE LOW S1P ESD HRO SRA

Art. No. 64.660.0

**Protection:** fiberglass toe cap and flexible FAP® midsole

Plus: ESD, metal free, breathable functional lining,

comfortably-padded collar and dust tongue

Upper: durable 3D-Mesh and FITFRAME®-Elements

Lining: breathable functional lining

Footbed: anatomically formed comfit® AIR footbed

Sole: DUAL.IMPULSE - 300°C heat and slipresistant rubber

outsole with double foamed IMPULSE.FOAM® midsole in two different densities for maximum cushioning,

stability and comfor

Colour: black-red Sizes: 39 - 47

#### DUAL IMPULSE SLIP RESISTANT OUTSOLE

The easy to clean rubber outsole ensures perfect ground contact. It is non-slip and abrasion resistant as well as heat resistant up to 300°C (HRO). The specially designed cleat profile and the wide flex grooves guarantee optimum flexion, optimize the water-displacing properties (windscreen wiper effect) and provide firm grip on a wide variety of grounds.