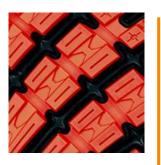

#### DUAL IMPULSE SLIP RESISTANT OUTSOLE

The easy to clean rubber outsole ensures perfect ground contact. It is non-slip and abrasion resistant as well as heat resistant up to 300°C (HRO). The specially designed cleat profile and the wide flex grooves guarantee optimum flexion, optimize the water-displacing properties (windscreen wiper effect) and provide firm grip on a wide variety of grounds.