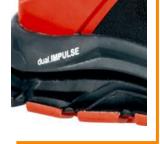

Ultimate comfort during long working days. The innovative IMPULSE.FOAM® midsole in two different densities reacts to each of your steps with an energy impulse. Thereby the IMPULSE.FOAM® does not only return the energy, but also provides maximum cushioning and excellent stability.