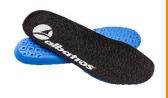

#### comfit® AIR FOOTBED

The newly developed, breathable ALBATROS® comfit® AIR footbed has elevations in the heel and ball area of the foot as well as a support of the longitudinal arch. This helps the foot keeping its natural position in the shoe and stimulates the musculature while walking. The slipresistant textile cover is odourresistant, moisture absorbing and washable at 30°C.