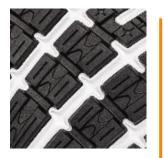

#### **DUAL IMPULSE SLIP RESISTANT OUTSOLE**

The easy to clean rubber outsole ensures perfect ground contact. It is non-slip and abrasion resistant as well as heat resistant up to 300°C (HRO). The specially designed cleat profile and the wide flex grooves guarantee optimum flexion, optimize the water-displacing properties (windscreen wiper effect) and provide firm grip on a wide variety of grounds.