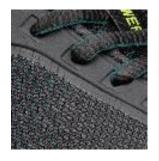

#### SAFETY KNIT®

STEP IN COMFORT - The ultraflexible textile fabric perfectly adapts to the foot and fits like a sock. The upper SAFETY KNIT®, a mixture of high quality synthetic fibres, offers a high flexibility, resistance and breathability at the same time.