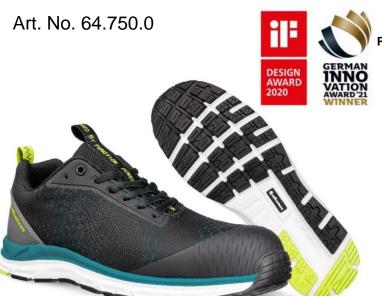

# AER55 IMPULSE BLACK BLUE LOW S1P ESD HRO SRA

Protection: fiberglass toe cap and flexible FAP® midsole

Plus: ESD, metal free, breathable functional lining,

comfortably-padded collar and dust tongue

**Upper:** SAFETY KNIT® and FITFRAME® Elements

(seamlessly attached reinforcements)

Lining: breathable functional lining

Footbed: anatomically formed comfit<sup>®</sup> AIR footbed

Sole: DUAL.IMPULSE - 300°C heat and slipresistant

rubber outsole with double foamed IMPULSE.FOAM® midsole in two different densities

for maximum cushioning, stability and comfor

Colour: black-blue Sizes: 36 - 47

#### **DUAL IMPULSE SLIP RESISTANT OUTSOLE**

The easy to clean rubber outsole ensures perfect ground contact. It is non-slip and abrasion resistant as well as heat resistant up to 300°C (HRO). The specially designed cleat profile and the wide flex grooves guarantee optimum flexion, optimize the water-displacing properties (windscreen wiper effect) and provide firm grip on a wide variety of grounds.