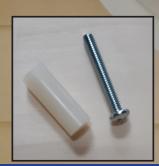

## LED **AUDIO LIGHT BULB**

**INCLUDES ONE WHITE** SPACER AND SCREW

## **HOW TO INSTALL SPACER**

Installation of the spacer is quick and easy. Remove the screw from the top right of the light fixture extension. Once removed place the new screw through the white spacer (as pictured in photo A). Place the screw with the spacer attached back into the light fixture and screw back in. DO NOT OVERTIGHTEN! This will allow your new LED Audio Light Bulb to be supported by the light fixture. If you have any questions please contact our customer service team at 563-359-3881 ext, 7381 or 7344.