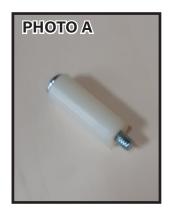

## **HOW TO INSTALL SPACER**

Installation of the spacer is quick and easy. Remove the screw from the top right of the light fixture extension. Once removed place the new screw through the white spacer (as pictured in photo A). Place the screw with the spacer attached back into the light fixture and screw back in. DO NOT OVERTIGHTEN! This will allow your new LED Audio Light Bulb to be supported by the light fixture. If you have any questions please contact our customer service team at 563-359-3881 ext, 7381 or 7344.