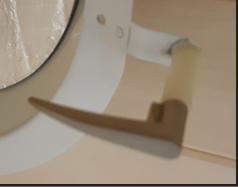

FINISHED PRODUCT AFTER SPACER IS PLACED **ON TOP RIGHT OF THE LIGHT FIXTURE** 

## SPACER AND LIGHT BULB INSTALLED