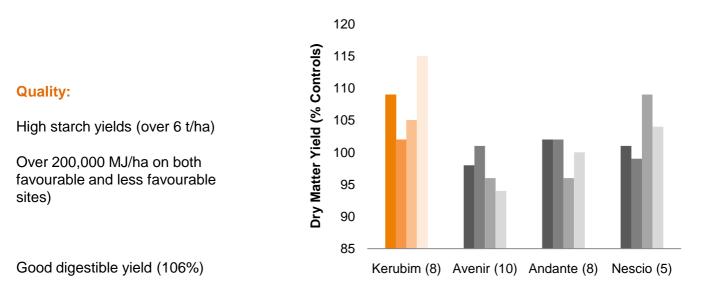

## **Quality and agronomy**

| Variety | Early Vigour<br>(9-1) | Leaf Senescence<br>(9-1) | Mean Starch<br>Contents (%) |
|---------|-----------------------|--------------------------|-----------------------------|
| Kerubim | 7.6 = Very good       | 7.7 = Stay green         | 32.2                        |
| Avenir  | 7.5                   | 7.7                      | 34.4                        |
| Andante | 7.8                   | 9.0                      | 31.5                        |
| Nescio  | 6.7                   | 7.3                      | 31.9                        |