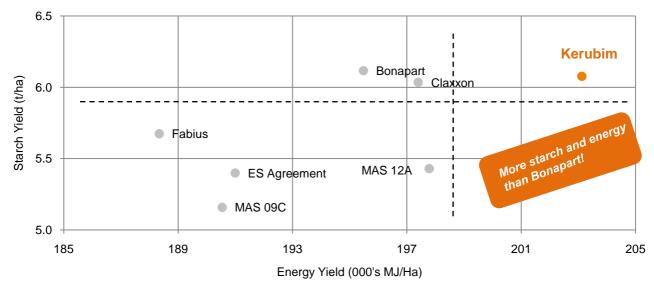

#### NIAB List for Less Favourable Sites 2010

Data source: NIAB NL1 (2006), NIAB NL2 (2007), KWS UK Trials (2006 & 2007)