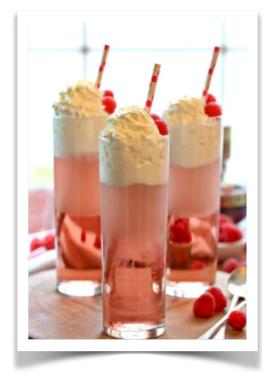

## **Italian Cream Soda**

Skill level: easy

Step 5) When ready to drink, stir with a spoon to fully incorporate the heavy cream.

Step 6) If you want to elevate this drink you can add a dollop of whipping cream to the top of the glass followed by a maraschino cherry. Note: if you add the whipping cream, reduce the amount of heavy cream that's poured into he glass by half.