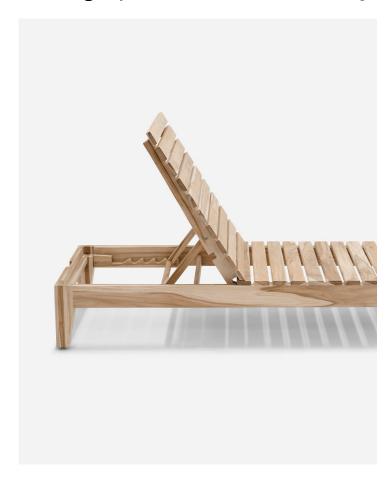

Handcrafted from teak wood grown in our reforestation projects, the Fortuna Chaise Lounge is built for days spent by the pool.

Each piece is designed, handmade by us. The Fortuna Chaise Lounge uses a comfortable, adjustable backrest and pairs well with our outdoor coffee and side tables.