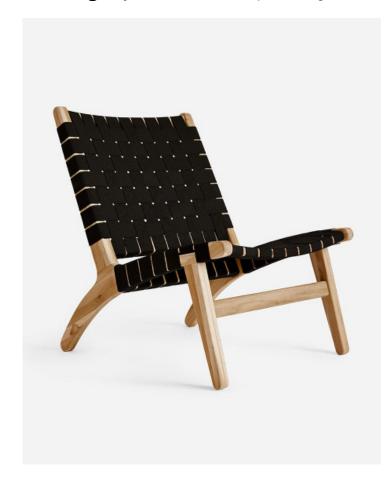

Stylish yet casual, the Masaya Lounge Chair features a minimal profile, handwoven seat and backrest, along with a solid wood frame. This chair is perfect as a statement piece or as your new favorite lounging spot.

Be worry-free and party-ready with Outdoor Straps. One of the best materials for outdoor furniture, this fabric is highly durable, weatherresistant, fade-resistant, and extremely easy to care for. Available in a variety of solid colors to match your style