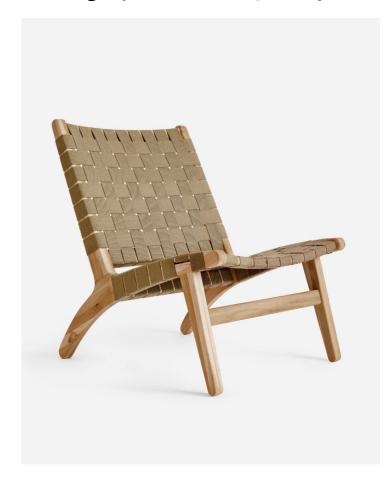

Stylish yet casual, the Masaya Lounge Chair features a minimal profile, handwoven seat and backrest, along with a solid wood frame. This chair is perfect as a statement piece or as your new favorite lounging spot.

Be worry-free and party-ready with Outdoor Straps. One of the best materials for outdoor furniture, this fabric is highly durable, weather-resistant, fade-resistant, and extremely easy to care for. Available in a variety of solid colors to match your style.