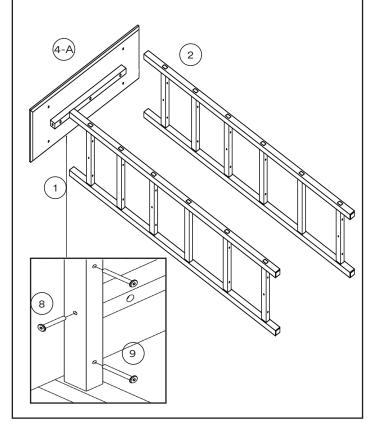

#### Step 2

Insert top ("Piece 4-A") into their corresponding space, making sure that the panels remain straight.

### Step 3

Screw both shelves onto the panels. Make sure the top shelf is screwed onto panels (Pieces 1 & 2).