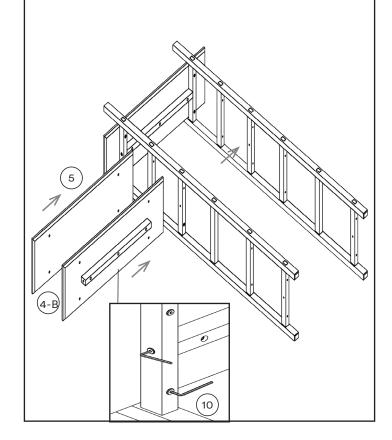

## Step 4

Attach the remain panel (Piece 3) over the side components

### Step 3

Screw both shelves onto the panels. Make sure the top shelf is screwed onto panels (Pieces 1 & 2).