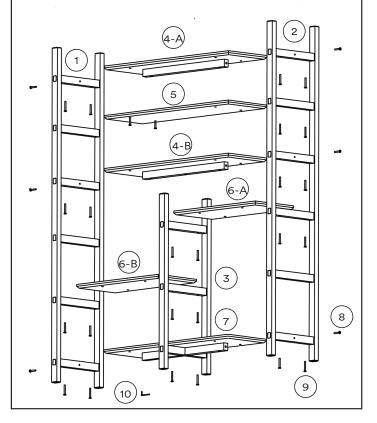

(615) 953 - 9373,

customerservice@masayacompany.com or using our chat on www.masayacompany.com

2 people 🦳 Allen Hex Key

| ID   | Description                                | Qty | Reference  |
|------|--------------------------------------------|-----|------------|
| 1    | Side Panel                                 | 1   |            |
| 2    | Side Panel                                 | 1   | TITLE      |
| 3    | Middle Panel                               | 1   |            |
| 4    | Shelf A                                    | 2   |            |
| 5    | Shelf B                                    | 1   |            |
| 6    | Shelf C                                    | 2   | $\bigcirc$ |
| 7    | Shelf D                                    | 1   |            |
| 8    | Phillips Drive Round<br>Head 13mm x 1-7/8" | 6   | 0 Imm      |
| 9    | Decorative Head<br>Bolt 13mm x 2"          | 24  | 0-100      |
| (10) | Allen Hex Key                              | 1   |            |

# Step 1

Lay out All Pieces on the floor, in their corresponding order. Place pieces on their side, in order to insert shelves.