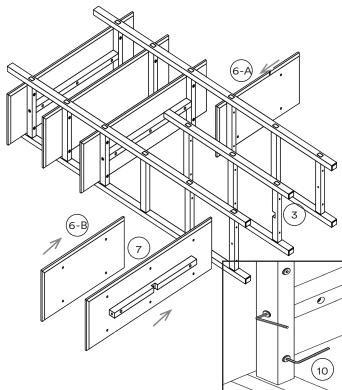

#### Step 5

Screw the pieces 6-A on the shelf by using the Allen Hex Key. Lastly, place shelfs (6-B & 7) in its corresponding space and screw it on. Lift the shelf to its upright position and place in its new space.