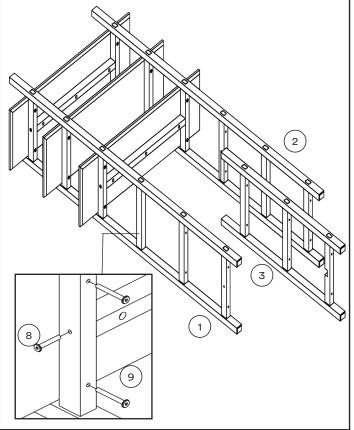

## Step 4

Attach the remain panel (Piece 3) over the side components

#### Step 5

Screw the pieces 6-A on the shelf by using the Allen Hex Key. Lastly, place shelfs (6-B & 7) in its corresponding space and screw it on. Lift the shelf to its upright position and place in its new space.