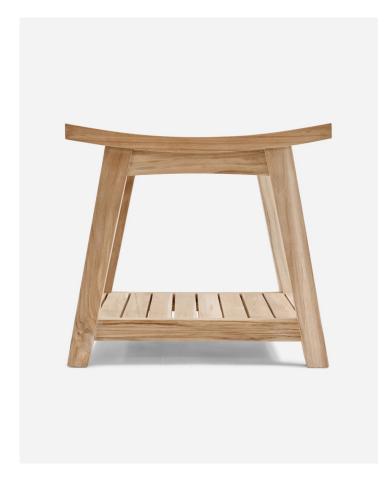

Best described as "Beautiful, functional, and sturdy" by our customers, our Ometepe Stool, Outdoor, is a practical addition to any home. Handcrafted from solid teak wood, this stool can be used for anything you wish: indoors or out.

Wood For Life. At Masaya Co we bring the beauty and textures of renewable hardwoods to your home. Our furniture is 100% solid wood. Handcrafted with a relaxed, modern sensibility.

| Dimensions      | 19"     |   | 14"                 |  | 17.8" |
|-----------------|---------|---|---------------------|--|-------|
| Shipping Dims   | 28"     |   | 19"                 |  | 21"   |
| Shipping Weight | 22 lbs  | 1 | 10 kg               |  |       |
| Volume          | 0.18 m³ |   | 6.4 ft <sup>3</sup> |  |       |

| Materials    | 100% solid wood       |  |  |  |
|--------------|-----------------------|--|--|--|
|              |                       |  |  |  |
| Assembly     | Not Required          |  |  |  |
|              |                       |  |  |  |
| Intended for | Outdoor full exposure |  |  |  |
|              |                       |  |  |  |