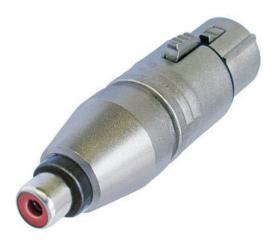

## **NA2FPMF**

3 pole XLR female – RCA / phono socket

Wired according to IEC 268-12:

Pin 2: signal

Pin 1 and 3: connected to ground

## **Features & Benefits**

- Versatile, pre-wired and ready to use adapters to reliably interlock various connector systems
- Rugged diecast shell for best reliability

 Professional look and compact space saving design, based on the X Series (XLR worldwide accepted standard)