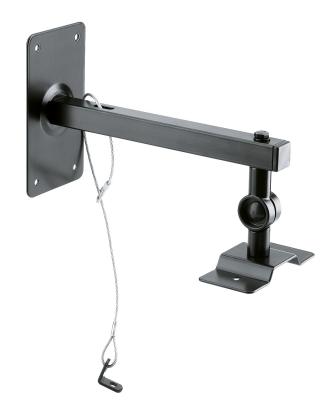

## 24195 Speaker wall/ ceiling mount

| Data                 |                                                                     |
|----------------------|---------------------------------------------------------------------|
| Adjustment           | tooth system with wing nut                                          |
| Angle of inclination | 0° to 90°                                                           |
| Bearing plate        | 127 x 60 mm                                                         |
| EAN                  | 4016842213252                                                       |
| Material             | steel                                                               |
| Max. load capacity   | 15 kg                                                               |
| Mounting             | attaches to walls and ceilings                                      |
| Special features     | also suitable as ceiling mount;<br>steel safety wire cable included |
| Swivel               | 360 °                                                               |
| Туре                 | black                                                               |
| Wall clearance       | 271 mm                                                              |
| Wall plate           | 170 x 95 mm                                                         |
| Weight               | 1.08 kg                                                             |
|                      |                                                                     |

Wall and ceiling bracket for speakers, adjustable, additional security by wire cable. Wall clearance 271 mm.