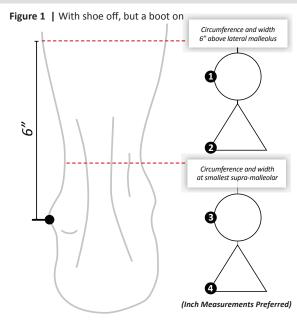

### **Step 3a** Custom from Measurements:

Please take 6 measurements on this side of the order form using the diagrams in the next column.

and, 4 photos detailed on page 2 of this document.

Photos of shoes (no sandals or flats) are required for fabrications.

Length or Height

Figure 2 | With shoe on (walking/jogging shoe or workboot)

|     | Most posterior portion of heel counter to #5 on the medial side in line with the medial malleolus |
|-----|---------------------------------------------------------------------------------------------------|
| 6   |                                                                                                   |
| 6   | Under heel to apex of medial malleolus                                                            |
| ) Ţ |                                                                                                   |
|     |                                                                                                   |