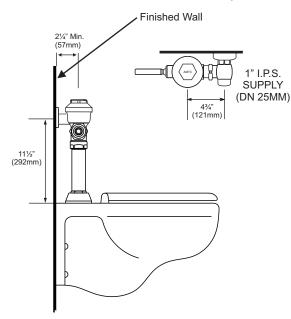

### **Description**

Exposed Dual-Flush Water Closet Flushometer for Floor Mounted or Wall Hung Top Spud Bowls.

#### **Specifications**

Dual-Flush Chrome Plated, Exposed, Diaphragm Type Water Closet Flushometer for use with Right or Left Side Water Supply