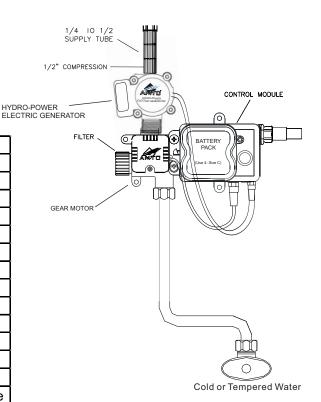

## **FUNCTION:**

The hydro-generator is a device that is used as an alternate power source with AMTC's sensor faucet systems. The hydro-generator easily adapts to the faucet system to provide for many years of dependable operation and eliminates the need to routinely replace batteries or use electrical power. The hydro-generator is recommended for high traffic facilities where the faucets get frequent use such as office buildings, restaurants, hospitals, schools, etc.

The hydro-generator includes a small rechargeable battery pack that charges itself with the water that flows through the faucet system after every use. With as little as five uses per day the hydro-generator will allow for 10+ years of operation making it the most eco-friendly and efficient way to power your automatic faucet system.