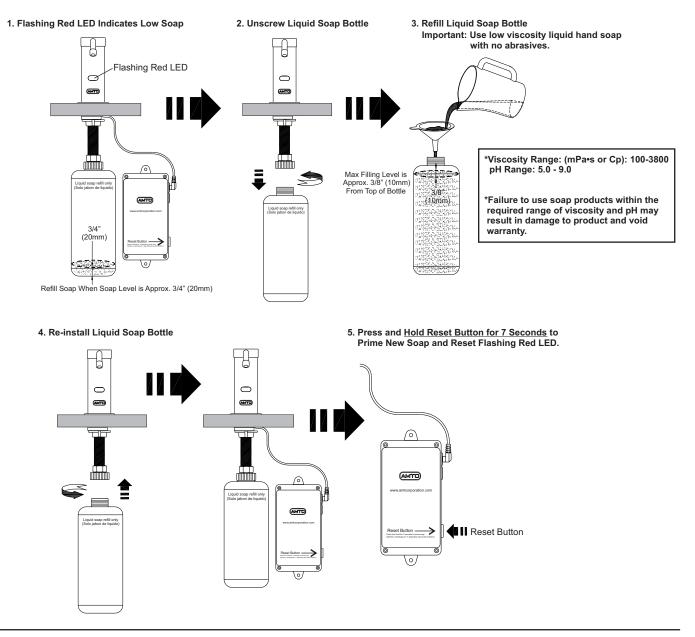

#### **Soap Refill Instructions:**

#### **Troubleshooting:**

| Problem                         | Solution                                                                                                                                                                                                                                                                                                                                         |
|---------------------------------|--------------------------------------------------------------------------------------------------------------------------------------------------------------------------------------------------------------------------------------------------------------------------------------------------------------------------------------------------|
| Flashing BLUE LED               | Batteries are low/drained. Replace all 4 batteries (D-size).                                                                                                                                                                                                                                                                                     |
| Flashing RED LED                | Soap is low or empty. Refill soap bottle and press and hold reset button for 7 seconds to prime new soap and reset LED.                                                                                                                                                                                                                          |
| Soap does not come out of spout | Spout filter is dirty and won't pump soap through the spout. Clean or replace spout filter assembly.                                                                                                                                                                                                                                             |
| Soap dispenses very weak        | Wrong soap was used and pump is dirty. Refill soap bottle with water and press and hold reset button for 7 seconds to prime water through the unit. This should be repeated until only water dispenses and soap is completely flushed out. Once unit is flushed out, refill soap bottle with liquid soap. Prime unit again until soap comes out. |