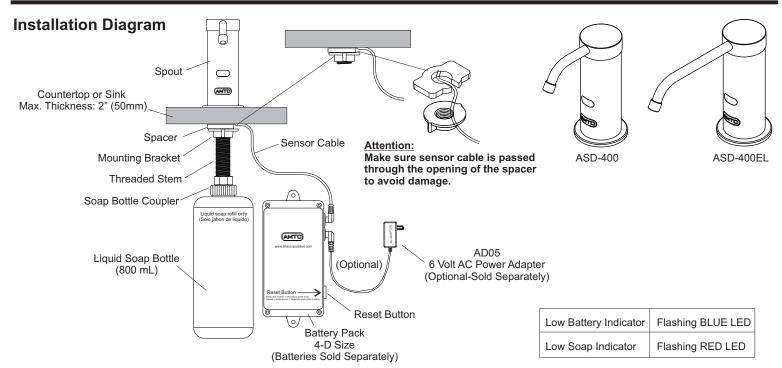

### Installation Instructions (refer to installation diagram above)

- 1. If hole is not present drill a 1" (25.4mm) hole on countertop (refer to installation template on page 3).
- 2. Mount the spout onto the countertop or sink and hand tighten mounting bracket and spacer without damaging sensor cable.
- 3. Install batteries into battery pack and mount battery pack onto back wall using provided hardware (battery pack must be installed within 15" (380mm) of spout).
- Note: An optional 6 Volt AC power adapter (Part# AD05) can be purchased separately if electrical power is required.
- 4. Screw soap bottle coupler onto threaded stem and hand tighten.
- Fill up bottle with liquid soap (Important: Use low viscosity liquid hand soap with no abrasives).
  \*Viscosity Range: (mPa•s or Cp): 100-3800 / pH Range: 5.0 9.0
  \*Failure to use soap products within the required range of viscosity and pH may result in damage to product and void warranty.
- 6. Screw soap bottle onto soap bottle coupler and hand tighten.

Power Adapter

- 7. Connect sensor cable onto battery pack (you will hear pumps and soap will purge for approximately 5 seconds).
- 8. Soap dispenser is now ready for use.

| ants  | LISU       |                                                      |                                                                                  |
|-------|------------|------------------------------------------------------|----------------------------------------------------------------------------------|
| Ref # | Part #     | Description                                          |                                                                                  |
| А     | ASD-4SPT   | Spout                                                |                                                                                  |
| A-1   | ASD-4SPTEL | EL Spout (6" Long)                                   |                                                                                  |
| В     | ASD-4FA    | Spout Filter Assembly                                |                                                                                  |
| С     | ASD-4SPA   | Spacer                                               | Lugid soop reff only<br>(Sob jubor 64 liquido)                                   |
| D     | ASD-4MB    | Mounting Bracket                                     |                                                                                  |
| Е     | ASD-4SBC   | Soap Bottle Coupler                                  |                                                                                  |
| F     | ASD-4MSC   | Mounting Screws                                      |                                                                                  |
| G     | ASD-4SB    | 800ml Soap Bottle                                    | A A-1 G H                                                                        |
| Н     | ASD-4BP    | Battery Pack                                         |                                                                                  |
| I     | AD05       | 6-Volt AC Power Adapter (Optional)                   |                                                                                  |
| J     | AD05-2     | 6-Volt AC Power Adapter<br>w/Extension for 2 Devices | I J K                                                                            |
| к     | AD05-2-EXT | Extension Only for AC                                | (Optional-Sold Separately) (Optional-Sold Separately) (Optional-Sold Separately) |