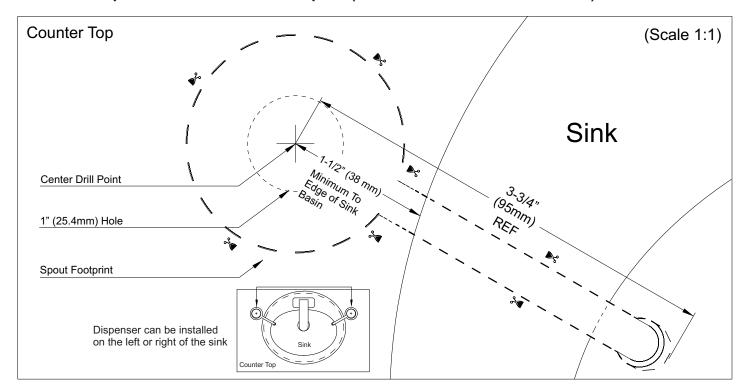

#### Installation Template for Model ASD-500 Spout (Not used for Model ASD-500EL)

### Installation Instructions (refer to installation diagram above)

- 1. If hole is not present drill a 1" (25.4mm) hole on countertop (refer to installation template on page 3).
- 2. Mount the spout onto the countertop or sink and hand tighten mounting bracket and spacer without damaging sensor cable.
- 3. Install batteries into battery pack and mount battery pack onto back wall using provided hardware (battery pack must be installed within 15" (380mm) of spout).