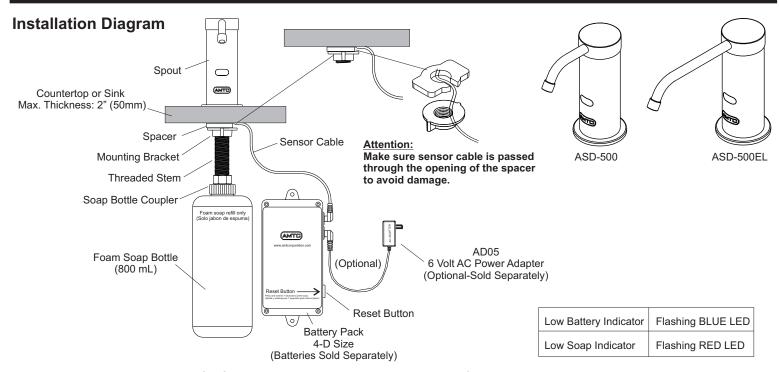

### Installation Instructions (refer to installation diagram above)

- 1. If hole is not present drill a 1" (25.4mm) hole on countertop (refer to installation template on page 3).
- 2. Mount the spout onto the countertop or sink and hand tighten mounting bracket and spacer without damaging sensor cable.
- 3. Install batteries into battery pack and mount battery pack onto back wall using provided hardware (battery pack must be installed within 15" (380mm) of spout).

Note: An optional 6 Volt AC power adapter (Part# AD05) can be purchased separately if electrical power is required.

- 4. Screw soap bottle coupler onto threaded stem and hand tighten.
- 5. Fill up bottle with foam soap (Important: Use low viscosity non-lotionized foaming soap with no abrasives).
  - \*Viscosity Range: (mPa•s or Cp): 1-100 / pH Range: 5.5 8.5
  - \*Failure to use soap products within the required range of viscosity and pH may result in damage to product and void warranty.
- 6. Screw soap bottle onto soap bottle coupler and hand tighten.
- 7. Connect sensor cable onto battery pack (you will hear pumps and soap will purge for approximately 5 seconds).
- 8. Soap dispenser is now ready for use.