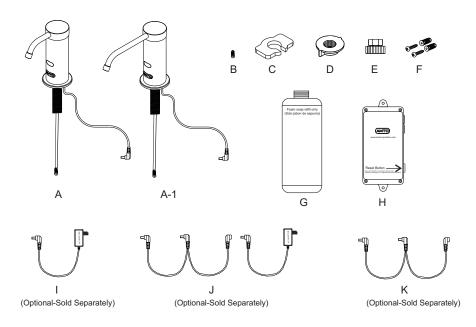

#### **Parts List**

| Ref# | Part #     | Description                                       |
|------|------------|---------------------------------------------------|
| Α    | ASD-5SPT   | Spout                                             |
| A-1  | ASD-5SPTEL | EL Spout (6" Long)                                |
| В    | ASD-5FA    | Spout Filter Assembly                             |
| С    | ASD-5SPA   | Spacer                                            |
| D    | ASD-5MB    | Mounting Bracket                                  |
| Е    | ASD-5SBC   | Soap Bottle Coupler                               |
| F    | ASD-5MSC   | Mounting Screws                                   |
| G    | ASD-5SB    | 800ml Soap Bottle                                 |
| Н    | ASD-5BP    | Battery Pack                                      |
| I    | AD05       | 6-Volt AC Power Adapter (Optional)                |
| J    | AD05-2     | 6-Volt AC Power Adapter w/Extension for 2 Devices |
| K    | AD05-2-EXT | Extension Only for AC Power Adapter               |