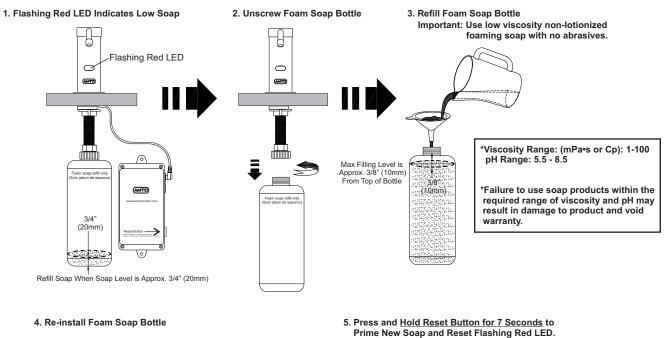

#### **Soap Refill Instructions:**

Note: An optional 6 Volt AC power adapter (Part# AD05) can be purchased separately if electrical power is required.

- 4. Screw soap bottle coupler onto threaded stem and hand tighten.
- 5. Fill up bottle with foam soap (Important: Use low viscosity non-lotionized foaming soap with no abrasives).
  - \*Viscosity Range: (mPa•s or Cp): 1-100 / pH Range: 5.5 8.5
  - \*Failure to use soap products within the required range of viscosity and pH may result in damage to product and void warranty.
- 6. Screw soap bottle onto soap bottle coupler and hand tighten.
- 7. Connect sensor cable onto battery pack (you will hear pumps and soap will purge for approximately 5 seconds).
- 8. Soap dispenser is now ready for use.

### **Troubleshooting:**

| Problem                                    | Solution                                                                                                                                                                                                                                                                                                                                          |
|--------------------------------------------|---------------------------------------------------------------------------------------------------------------------------------------------------------------------------------------------------------------------------------------------------------------------------------------------------------------------------------------------------|
| Flashing BLUE LED                          | Batteries are low/drained. Replace all 4 batteries (D-size).                                                                                                                                                                                                                                                                                      |
| Flashing RED LED                           | Soap is low or empty. Refill soap bottle and press and hold reset button for 7 seconds to prime new soap and reset LED.                                                                                                                                                                                                                           |
| Soap does not come out of spout            | Spout filter is dirty and won't pump soap through the spout. Clean or replace spout filter assembly.                                                                                                                                                                                                                                              |
| Soap dispenses in liquid form and not foam | Wrong soap was used and pump is dirty. Refill soap bottle with water and press and hold reset button for 7 seconds to prime water through the unit. This should be repeated until only water dispenses and soap is completely flushed out. Once unit is flushed out, refill soap bottle with foaming soap. Prime unit again until soap comes out. |