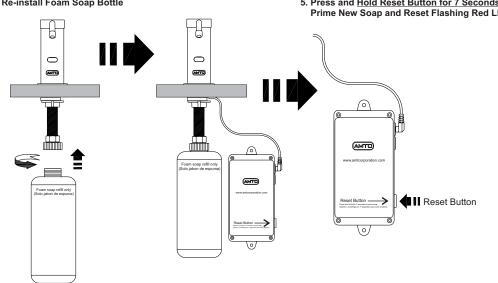

|
| С    | ASD-5SPA   | Spacer                                            |
| D    | ASD-5MB    | Mounting Bracket                                  |
| Е    | ASD-5SBC   | Soap Bottle Coupler                               |
| F    | ASD-5MSC   | Mounting Screws                                   |
| G    | ASD-5SB    | 800ml Soap Bottle                                 |
| Н    | ASD-5BP    | Battery Pack                                      |
| I    | AD05       | 6-Volt AC Power Adapter (Optional)                |
| J    | AD05-2     | 6-Volt AC Power Adapter w/Extension for 2 Devices |
| K    | AD05-2-EXT | Extension Only for AC Power Adapter               |





# ASD-500 FOAMFLO® AUTOMATIC FOAM SOAP DISPENSER INSTALLATION & OPERATION MANUAL

#### **Soap Refill Instructions:**





### **Troubleshooting:**

| Problem                                    | Solution                                                                                                                                                                                                                                                                                                                                          |
|--------------------------------------------|---------------------------------------------------------------------------------------------------------------------------------------------------------------------------------------------------------------------------------------------------------------------------------------------------------------------------------------------------