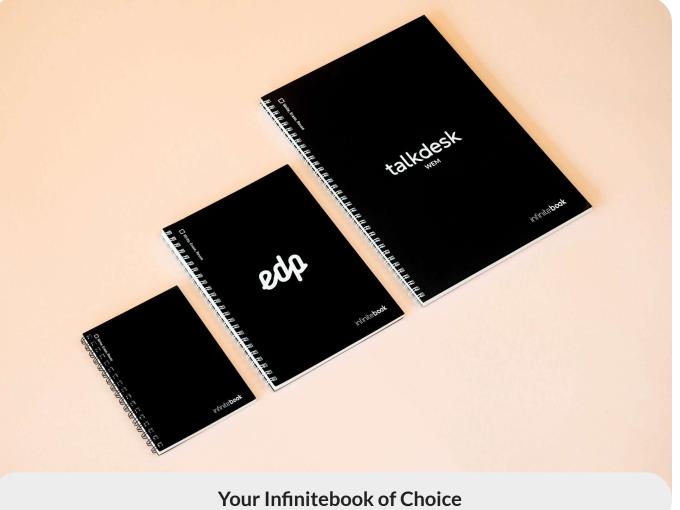

# **Big Bang**

Where it all started.

Let's begin with a blank canvas.

When customizing an Infinitebook you can choose from 3 different sizes.

With each of them, there are different options when it comes to cover colors, layouts available, and binding options.

This is that page - the holy grail of Custom Branded Infinitebooks.

The schematics below assist you on what options are available.

For each size, you can find inside the designated box the color available and the inside layouts option available for each color in that size.

#### Infinitebook A4

Cover Type: Soft

Weight: 490 g

Size: 297x210mm Pages: 20 Sheets

Binding: Black Spiral

#### Infinitebook A6

Cover Type: Soft

Weight: 95 g

Size: 148x105mm

Pages: 15 Sheets

Binding: Black Spiral