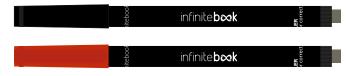

# **Spiral It Up**

Around the pages, they go.

Keeping the infinite sturdy and put together.
Our spiral binding is designed to keep your pages aligned at all times.

Alongside that, we challenge you to add a bit of spice to your Infinitebook by choosing a spiral color that will make it pop!

#### Hard Cover

The diameter of the spirals differs whether it is a soft cover (1 cm) or a hard cover (2 cm). That's why there are different colors available.