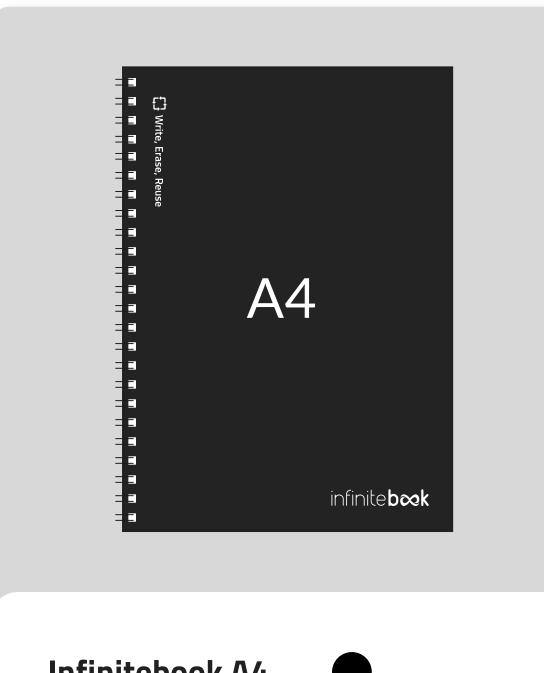

#### Infinitebook A4

Cover Type: Soft

Weight: 490 g

Size: 297x210mm Pages: 20 Sheets

Binding: Black Spiral