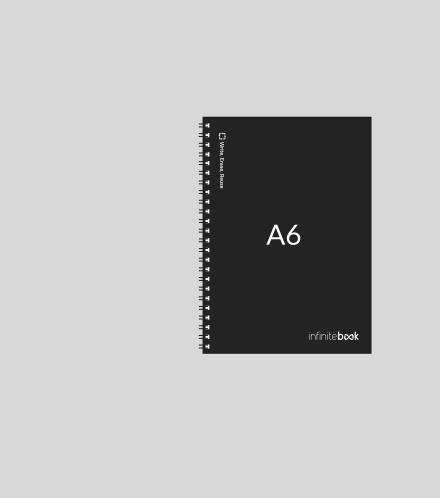

# **Big Bang**

Where it all started.

Let's begin with a blank canvas.

When customizing an Infinitebook you can choose from 3 different sizes.

With each of them, there are different options when it comes to cover colors, layouts available, and binding options.

This is that page - the holy grail of Custom Branded Infinitebooks.

The schematics below assist you on what options are available.

For each size, you can find inside the designated box the color available and the inside layouts option available for each color in that size.

#### Infinitebook A6

Cover Type: Soft

Weight: 95 g

Size: 148x105mm

Pages: 15 Sheets

Binding: Black Spiral