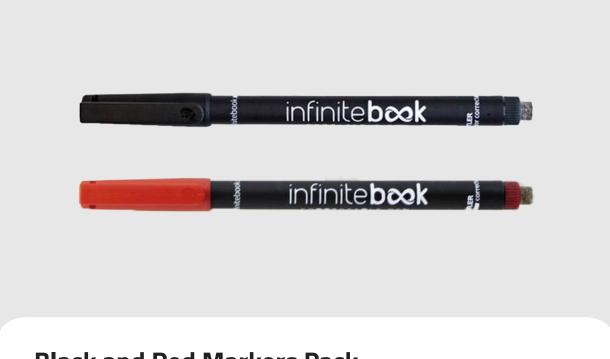

#### **Black Markers Pack**

The Infinitebook Black Markers Pack contains 2 fine-tipped markers that feature an eraser on the back.

#### **Black and Red Markers Pack**

The Infinitebook Black and Red Markers Pack contains 2 fine-tipped markers that feature an eraser on the back.