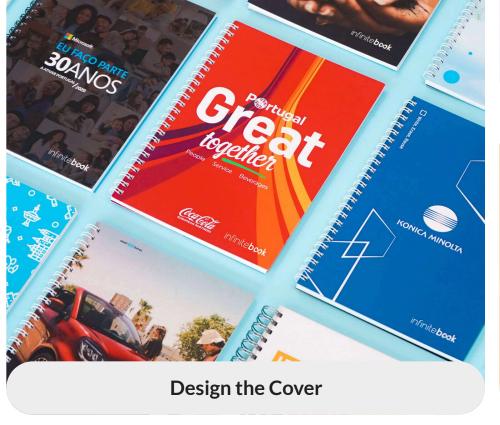

# Let's Talk Design

Need an extra bit of spice?

We know the feeling and got you covered. Customizing the entire cover and back cover, it's possible and allows your company personality to shine through more easily (and it makes it easier on the eye, shall I say).

When designing the Cover and Back Cover of an Infinitebook you are required to choose which printing option suits your company best.