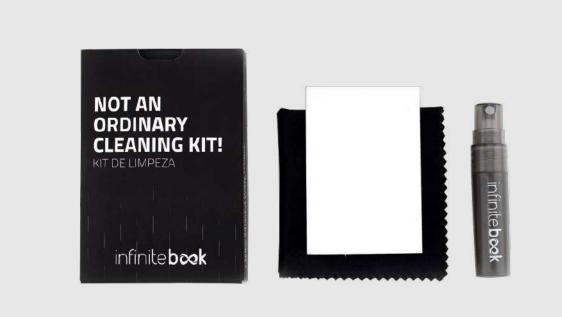

#### Cleaning kit

#### **Cleaning Kit**

The perfect solution to effectively erase your Infinitebook.

- 1x Microfiber Cloth;
- 1x Spray Dispenser (empty, to fill with water);
- 1x Magic Sponge.