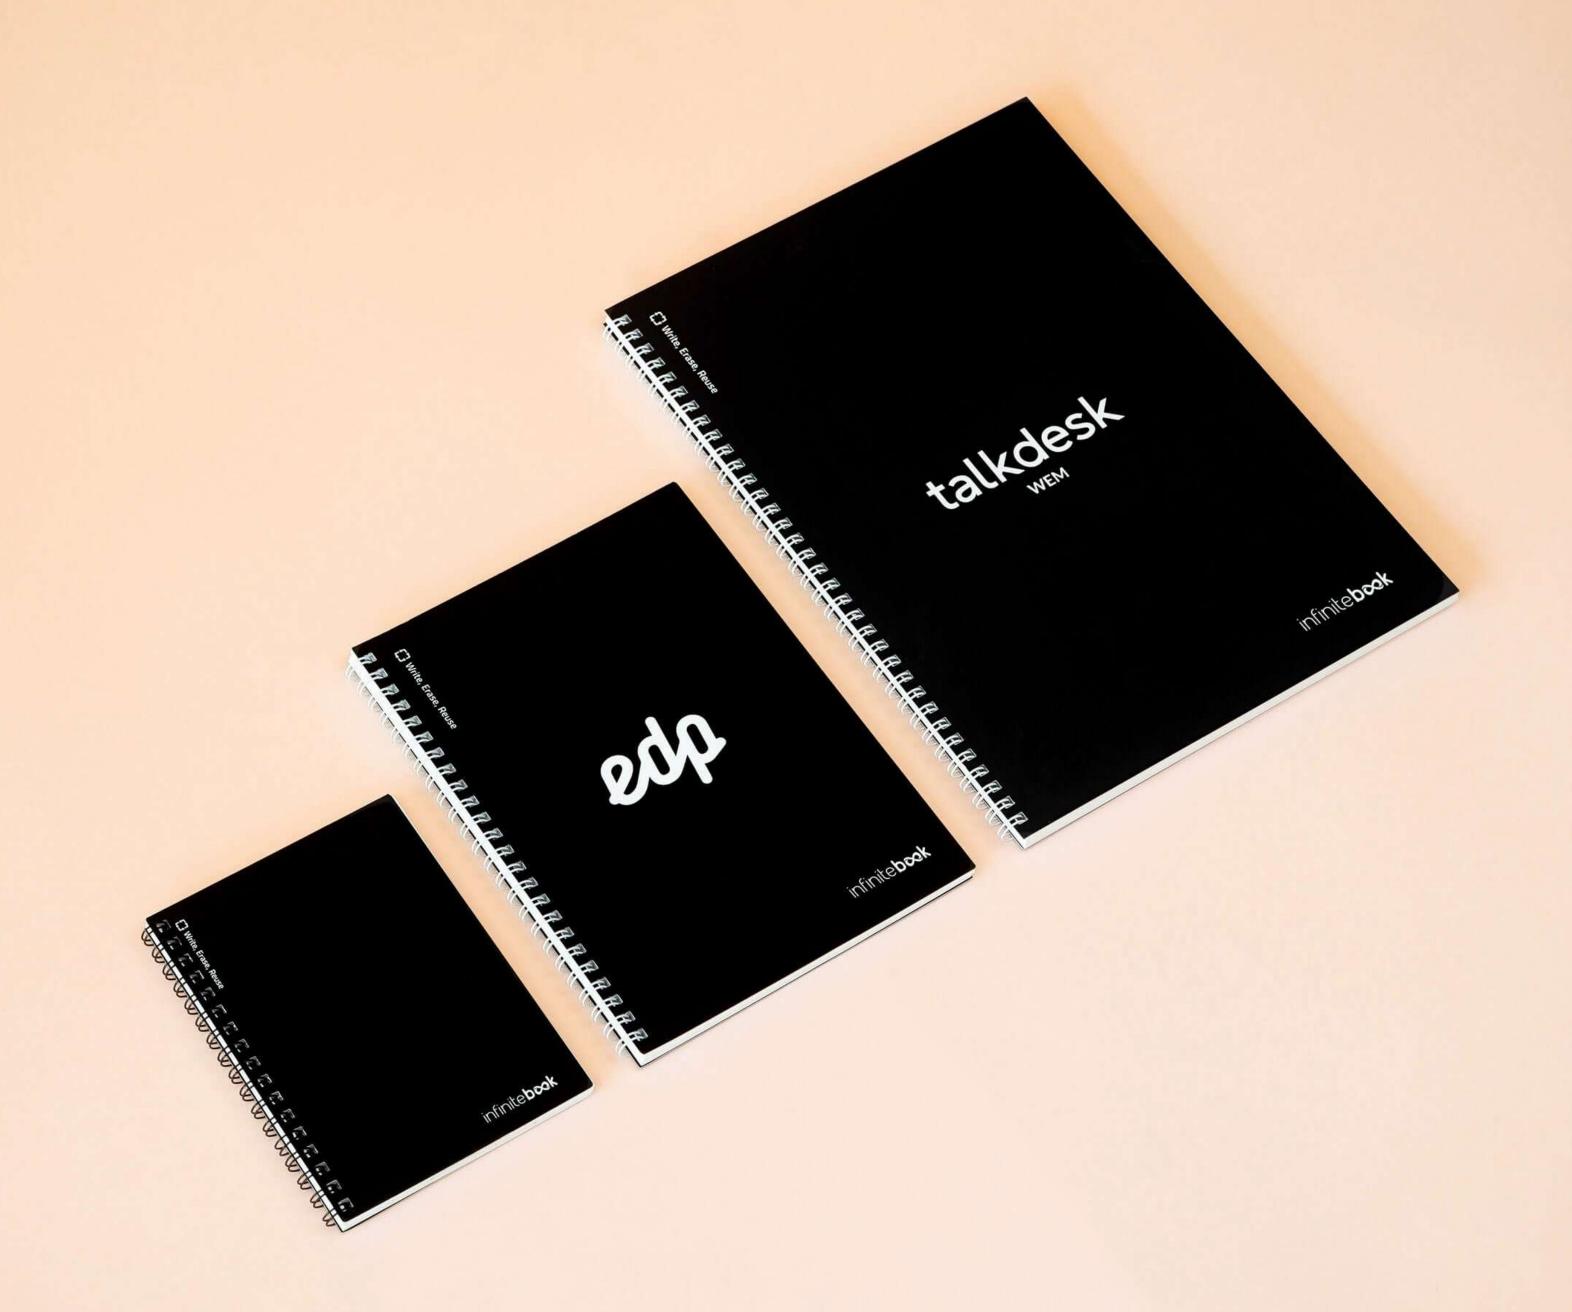

# **Proudly Yours**

Infinite can come with your logo on it.

Logos are magical, they define an organization through dots and lines, and fillings.

With a customized Infinitebook with your logo on the cover, you'll be able to stand out, aligning your brand with our creativeness.

This customization option does not require a quote request, and it is bound to an order quantity of 1-25 Infinitebooks.

# Let's Talk Design

Need an extra bit of spice?

We know the feeling and got you covered. Customizing the entire cover and back cover, it's possible and allows your company personality to shine through more easily (and it makes it easier on the eye, shall I say).

When designing the Cover and Back Cover of an Infinitebook you are required to choose which printing option suits your company best.