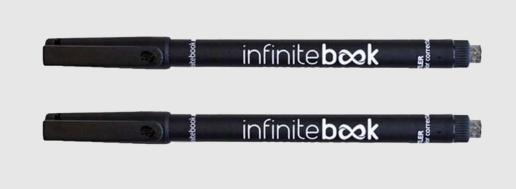

#### **Black Markers Pack**

The Infinitebook Black Markers Pack contains 2 fine-tipped markers that feature an eraser on the back.

#### **Black and Red Markers Pack**

The Infinitebook Black and Red Markers Pack contains 2 fine-tipped markers that feature an eraser on the back.