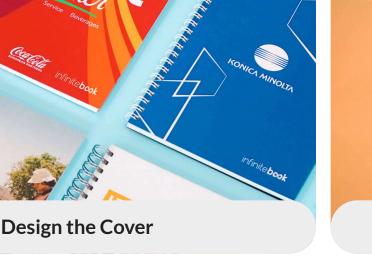

# Let's Talk Design

Need an extra bit of spice?

We know the feeling and got you covered. Customizing the entire cover and back cover, it's possible and allows your company personality to shine through more easily (and it makes it easier on the eye, shall I say).

When designing the Cover and Back Cover of an Infinitebook you are required to choose which printing option suits your company best.