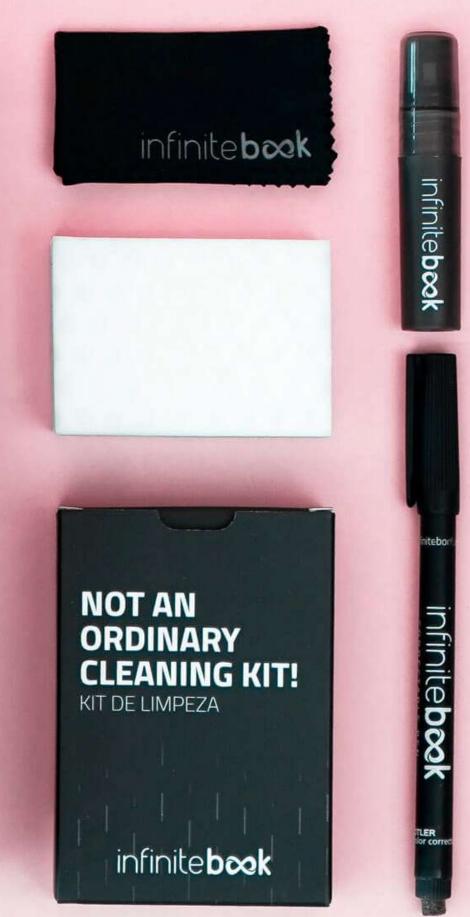

#### Cleaning kit

#### Pen loop

Black and red markers

#### **Cleaning Kit**

The perfect solution to effectively erase your Infinitebook.

- 1x Microfiber Cloth;
- 1x Spray Dispenser (empty, to fill with water);
- 1x Magic Sponge.

#### **Black Markers Pack**

The Infinitebook Black Markers Pack contains 2 fine-tipped markers that feature an eraser on the back.

#### Pen Loop

Place the adhesive on the cover of your Infinitebook and take your marker always with you.

Size: 4x4cm Glue from 3M

#### **Black and Red Markers Pack**

The Infinitebook Black and Red Markers Pack contains 2 fine-tipped markers that feature an eraser on the back.