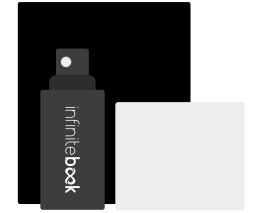

#### Infinitebook A4

Cover Type: Soft

Weight: 490 g

Size: 297x210mm Pages: 20 Sheets

Binding: Black Spiral

#### Infinitebook A6

Cover Type: Soft

Weight: 95 g

Size: 148x105mm

Pages: 15 Sheets

Binding: Black Spiral