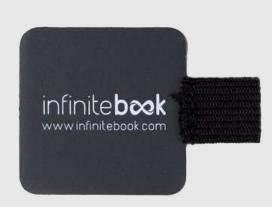

#### Pen Loop

Place the adhesive on the cover of your Infinitebook and take your marker always with you.

Size: 4x4cm Glue from 3M