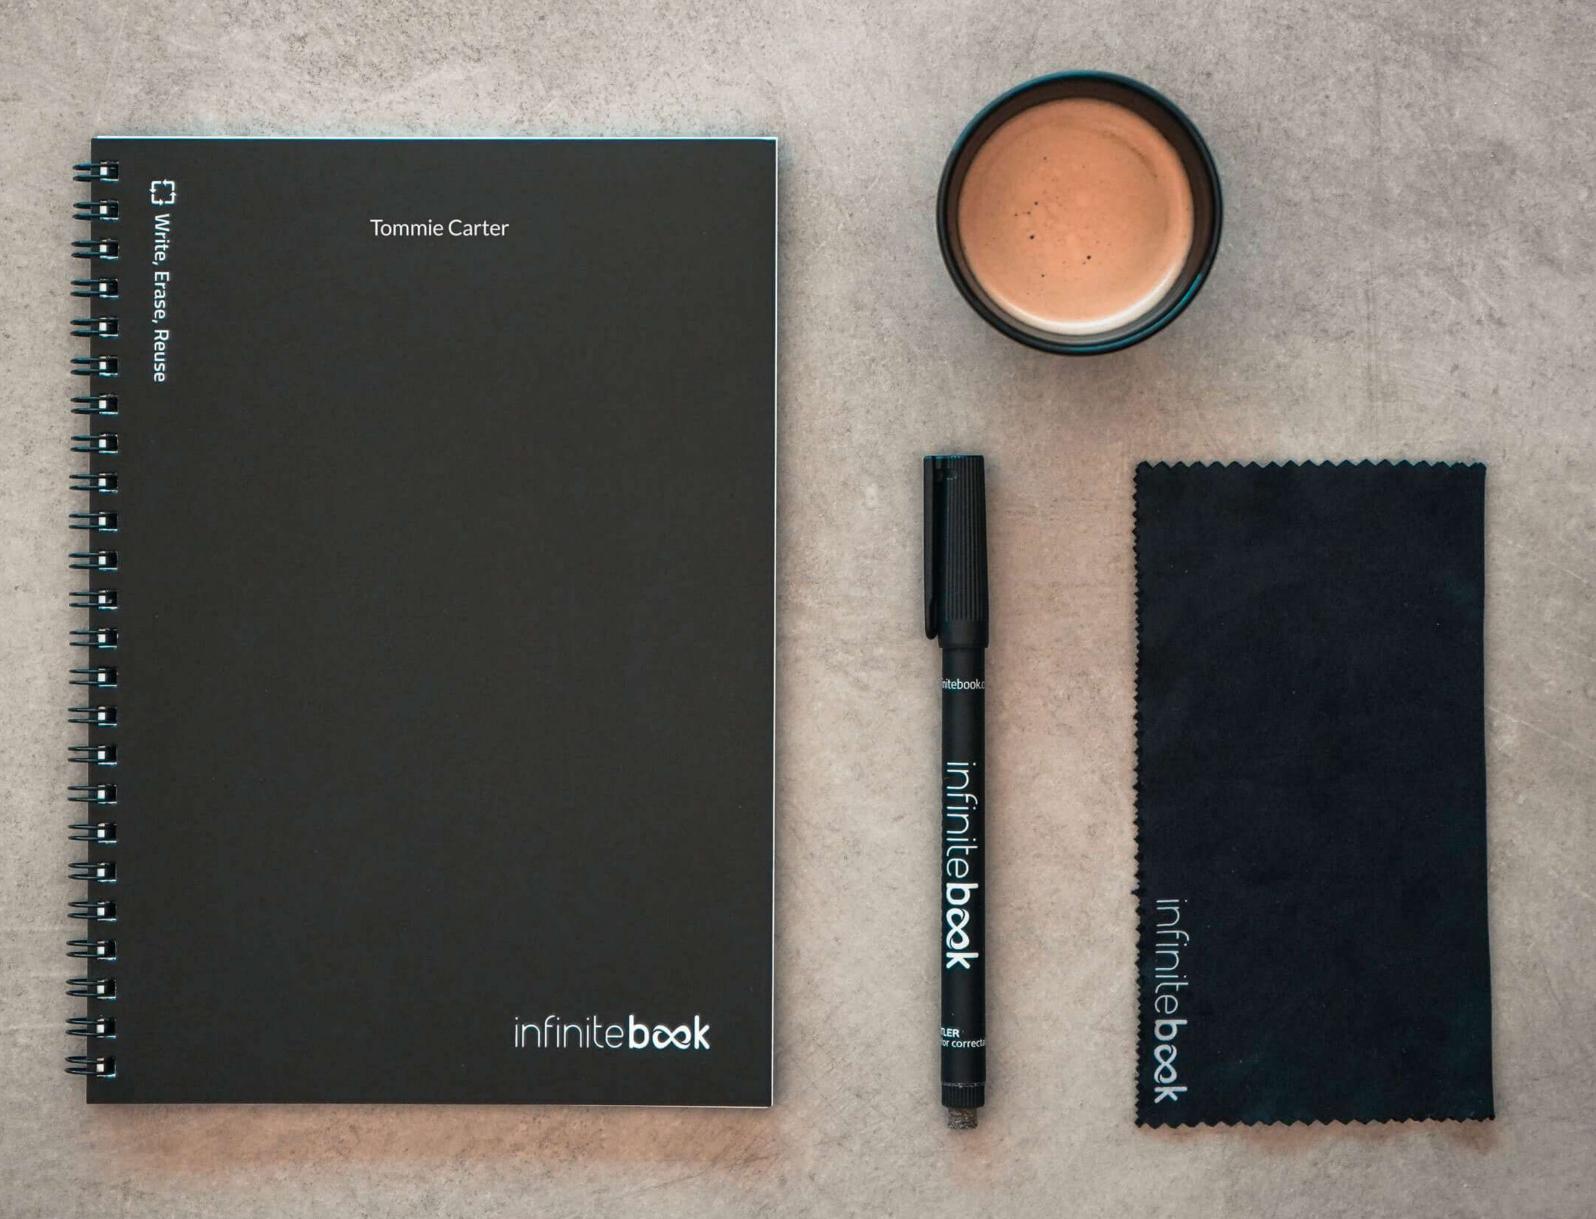

# Infinitebook's Best Friends

Need an extra bit of spice?

If you thought notebooks were all we had - the client is always right, but not this time.

With a vast selection of accessories, you can complement your experience and go the "beyond" way.

#### Cleaning kit

#### Pen loop

Black and red markers

#### **Cleaning Kit**

The perfect solution to effectively erase your Infinitebook.

- 1x Microfiber Cloth;
- 1x Spray Dispenser (empty, to fill with water);
- 1x Magic Sponge.

#### **Black Markers Pack**

The Infinitebook Black Markers Pack contains 2 fine-tipped markers that feature an eraser on the back.

#### Pen Loop

Place the adhesive on the cover of your Infinitebook and take your marker always with you.

Size: 4x4cm Glue from 3M

#### **Black and Red Markers Pack**

The Infinitebook Black and Red Markers Pack contains 2 fine-tipped markers that feature an eraser on the back.