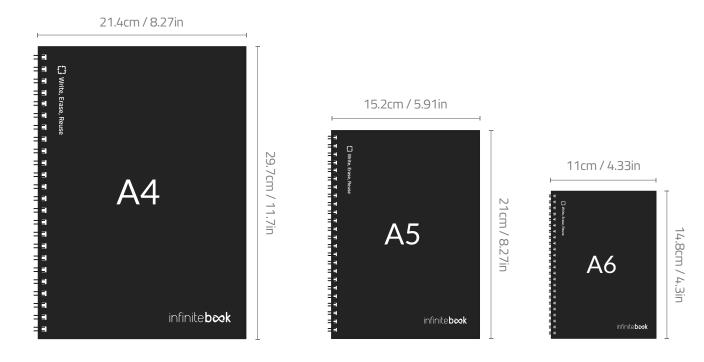

# **Big Bang**

Where it all started.

Let's begin with a blank canvas.

When customizing an Infinitebook you can choose from 3 different sizes.

With each of them, there are different options when it comes to cover colors, layouts available, and binding options.

This is that page - the holy grail of Custom Branded Infinitebooks.

The schematics below assist you on what options are available.

For each size, you can find inside the designated box the color available and the inside layouts option available for each color in that size.

#### Infinitebook A4

Cover Type: Soft

Weight: 490 g

Size: 297x210mm Pages: 20 Sheets

Binding: Black Spiral

#### Infinitebook A6

Cover Type: Soft

Weight: 95 g

Size: 148x105mm

Pages: 15 Sheets

Binding: Black Spiral