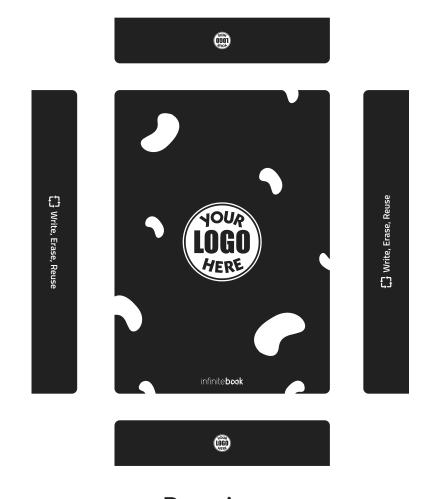

# Let's Talk Design

Need an extra bit of spice?

We know the feeling and got you covered. Customizing the entire cover and back cover, it's possible and allows your company personality to shine through more easily (and it makes it easier on the eye, shall I say).

When designing the Cover and Back Cover of an Infinitebook you are required to choose which printing option suits your company best.

## **Hidden In Details**

Where success lies!

Blending the insides of the cover and back cover with the overall design of your Infinitebook will make it 10x more special. It's not for everyone, but it is for the attentive ones.