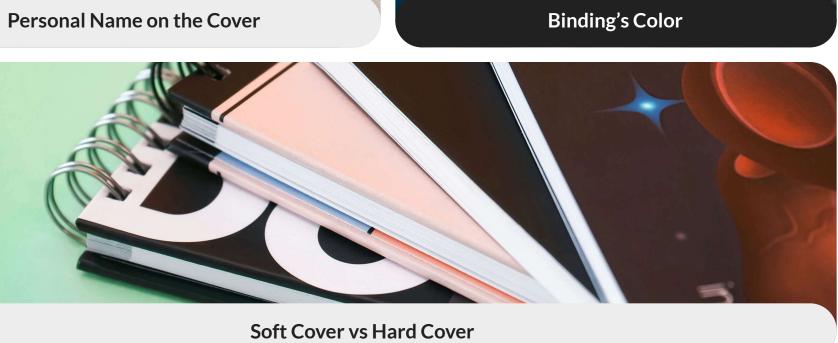

# Make It Special

More?! Yes, the sky is not a limit!

People are the ones who make an organization! For those highly specialized and devoted people: why not a personalized Infinitebook with their name or their favorite phrase on it?

## Can You Feel It?

Both are great.

But they do have different attributes. The softcover is more flexible, less bulky, and can offer you less weight.

On the other side, still not a heavyweights champion, we have the hardcover which is more resistant and adds a more polished look.

# **Spiral It Up**

Around the pages, they go.

Keeping the infinite sturdy and put together.
Our spiral binding is designed to keep your pages aligned at all times.

Alongside that, we challenge you to add a bit of spice to your Infinitebook by choosing a spiral color that will make it pop!