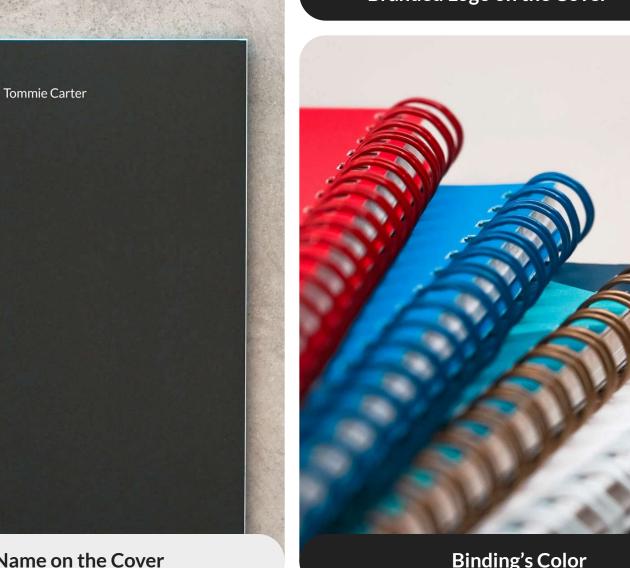

# Make It Special

More?! Yes, the sky is not a limit!

People are the ones who make an organization! For those highly specialized and devoted people: why not a personalized Infinitebook with their name or their favorite phrase on it?

# **Spiral It Up**

Around the pages, they go.

Keeping the infinite sturdy and put together.
Our spiral binding is designed to keep your pages aligned at all times.

Alongside that, we challenge you to add a bit of spice to your Infinitebook by choosing a spiral color that will make it pop!

#### Hard Cover

The diameter of the spirals differs whether it is a soft cover (1 cm) or a hard cover (2 cm). That's why there are different colors available.