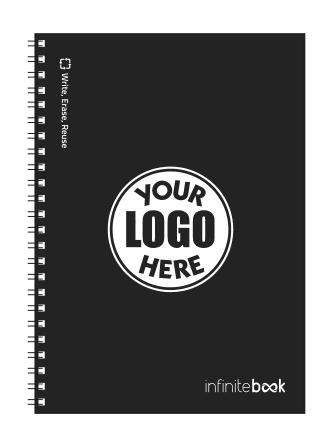

# **Proudly Yours**

Infinite can come with your logo on it.

Logos are magical, they define an organization through dots and lines, and fillings.

With a customized Infinitebook with your logo on the cover, you'll be able to stand out, aligning your brand with our creativeness.

This customization option does not require a quote request, and it is bound to an order quantity of 1-25 Infinitebooks.