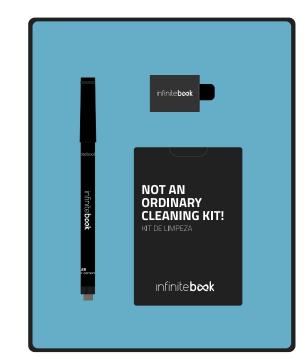

## Think Inside The Box

Now we're talking!

If you were on the lookout for the perfect box - we have it! The extreme infinite experience can be yours.

Our Starter Kit gathers your Infinitebook and the included marker, as well as a cleaning kit and a pen loop! All put together in a sturdy box, you can also personalize.

We designed it to be robust, so people can reuse it afterward. Keeping sustainability at the top of our priorities.

Box top view

Box inside view

This type of box is only available with the Starter Kit A5 (Infinitebook A5 + Marker + Pen Loop + Cleaning Kit).