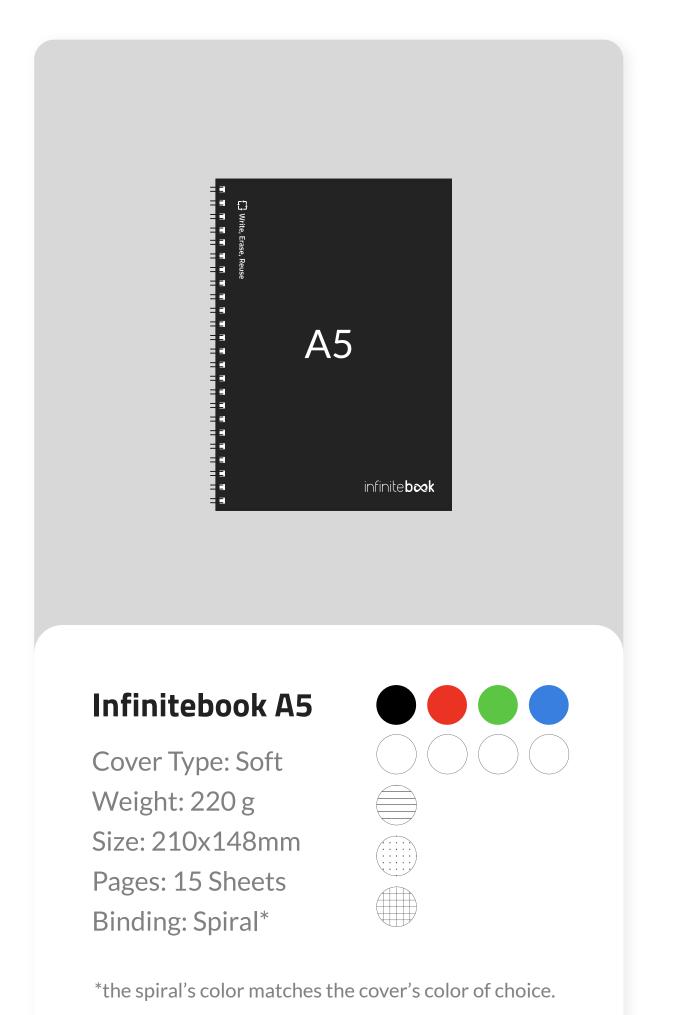

# **Big Bang**

Where it all started.

Let's begin with a blank canvas.

When customizing an Infinitebook you can choose from 3 different sizes.

With each of them, there are different options when it comes to cover colors, layouts available, and binding options.

This is that page - the holy grail of Custom Branded Infinitebooks.

The schematics below assist you on what options are available.

For each size, you can find inside the designated box the color available and the inside layouts option available for each color in that size.

#### Colors:

Black

Red

Green

Blue

#### Interiors:

Plain

Lined

Dotted

Squared

#### Infinitebook A4

Cover Type: Soft

Weight: 490 g

Size: 297x210mm Pages: 20 Sheets

Binding: Black Spiral