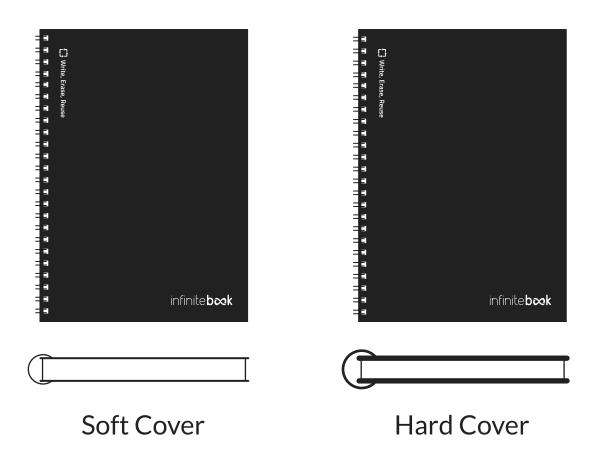

## Can You Feel It?

Both are great.

But they do have different attributes. The softcover is more flexible, less bulky, and can offer you less weight.

On the other side, still not a heavyweights champion, we have the hardcover which is more resistant and adds a more polished look.

#### Soft Cover

#### Hard Cover

The diameter of the spirals differs whether it is a soft cover (1 cm) or a hard cover (2 cm). That's why there are different colors available.