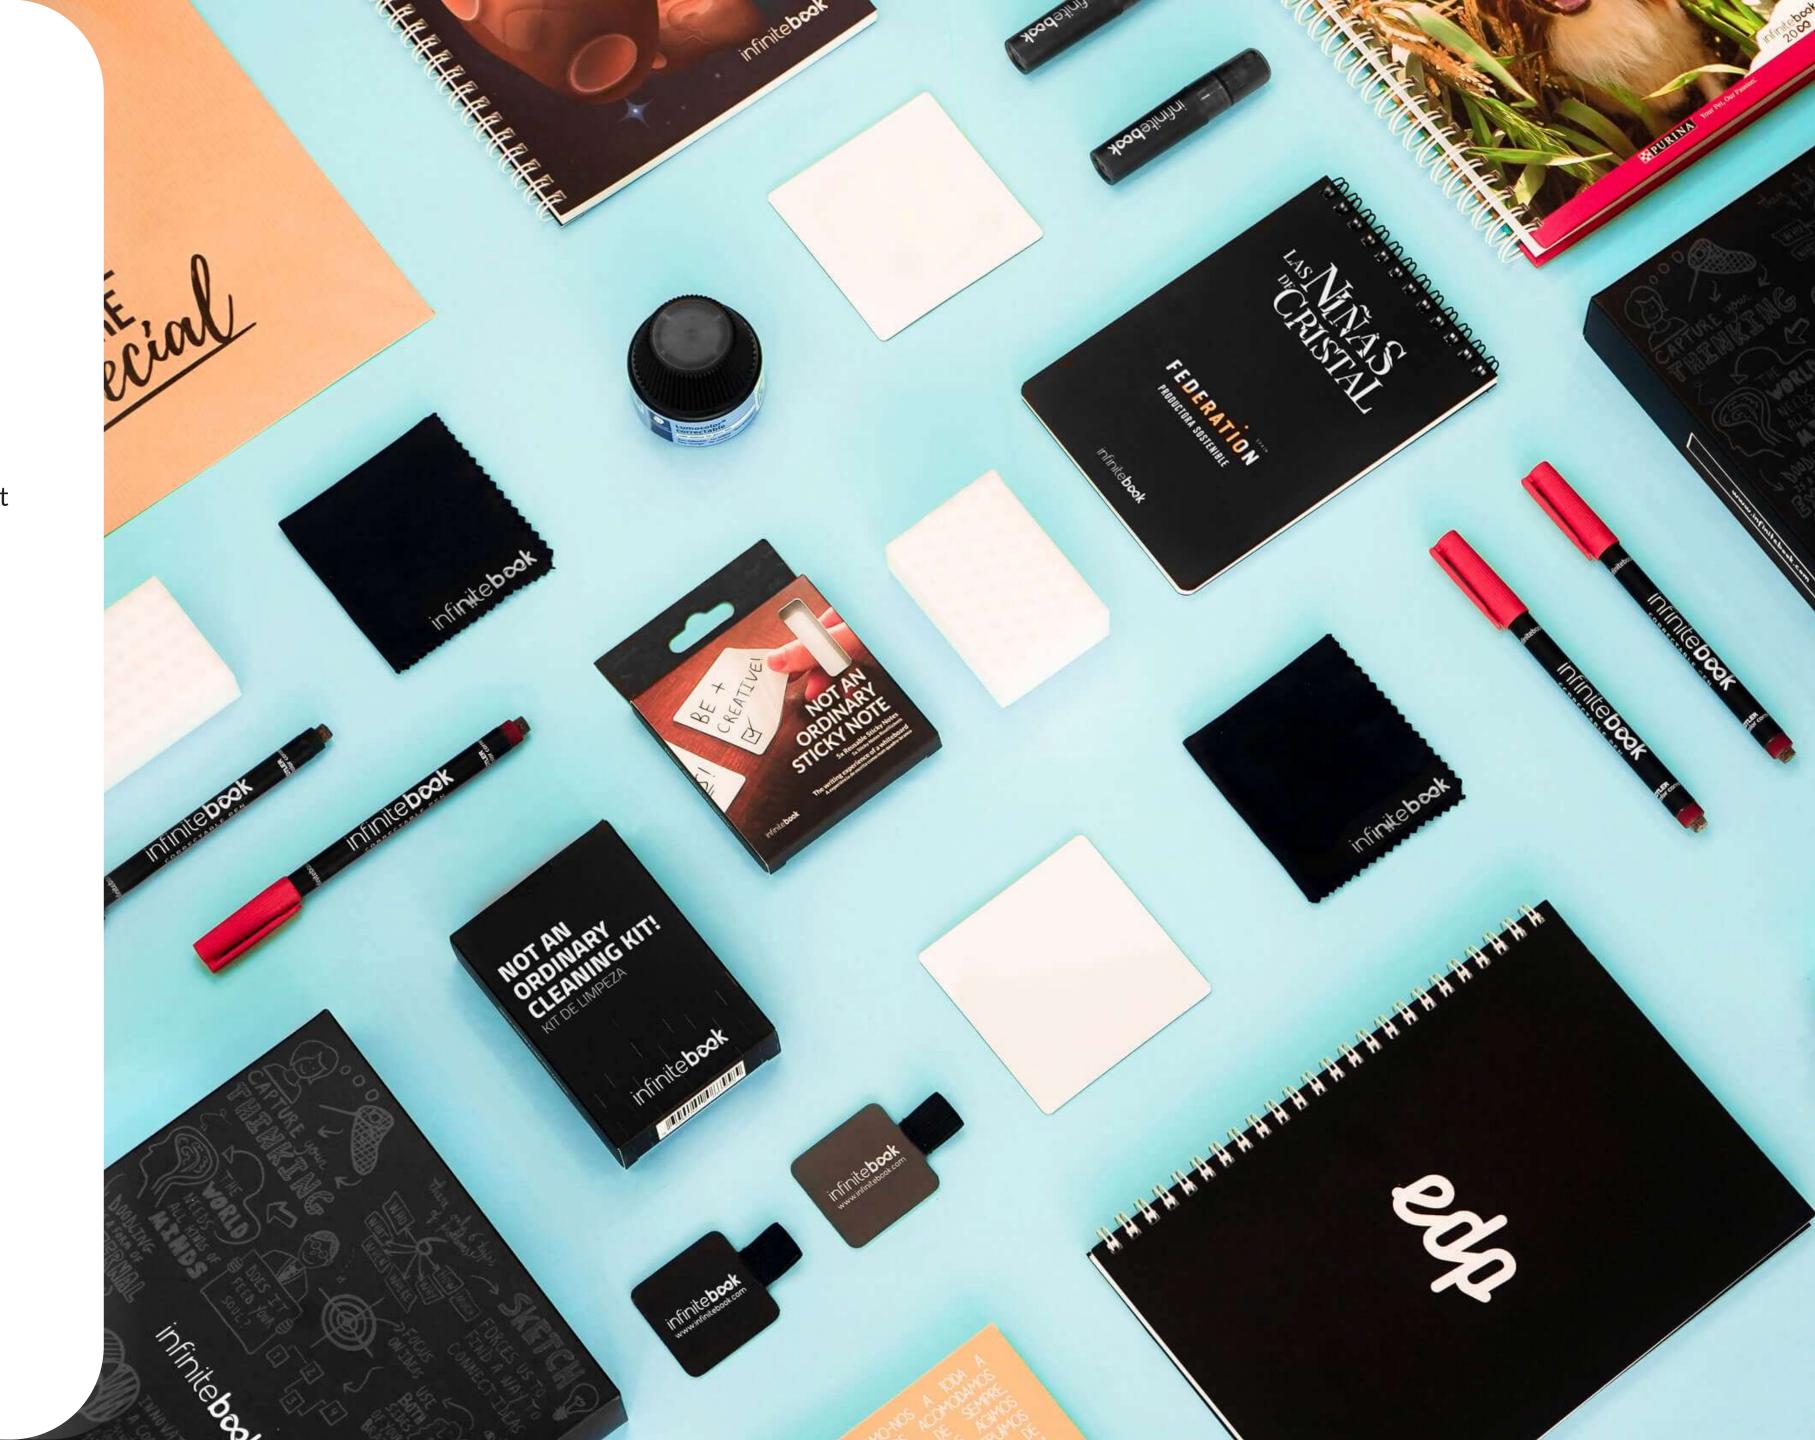

# Infinitebook's Best Friends

Need an extra bit of spice?

If you thought notebooks were all we had - the client is always right, but not this time.

With a vast selection of accessories, you can complement your experience and go the "beyond" way.

#### Cleaning kit

#### Pen loop

Black and red markers

#### **Cleaning Kit**

The perfect solution to effectively erase your Infinitebook.

- 1x Microfiber Cloth;
- 1x Spray Dispenser (empty, to fill with water);
- 1x Magic Sponge.

#### **5x Sticky Notes**

Specially developed to help you with your creative process.
Stickable to smooth surfaces, washable with water, reusable +2000 times and non-Stainable.
Size: 76,5mmx76,5mm

#### Pack 2 Sponges

The best complement for your Cleaning Kit. 2x Infinitebook Magic Sponges.

#### **Black Markers Pack**

The Infinitebook Black Markers Pack contains 2 fine-tipped markers that feature an eraser on the back.

#### Pen Loop

Place the adhesive on the cover of your Infinitebook and take your marker always with you.

Size: 4x4cm Glue from 3M

#### **Black and Red Markers Pack**

The Infinitebook Black and Red Markers Pack contains 2 fine-tipped markers that feature an eraser on the back.