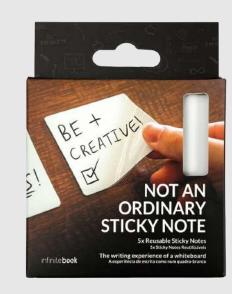

#### **5x Sticky Notes**

Specially developed to help you with your creative process.
Stickable to smooth surfaces, washable with water, reusable +2000 times and non-Stainable.
Size: 76,5mmx76,5mm