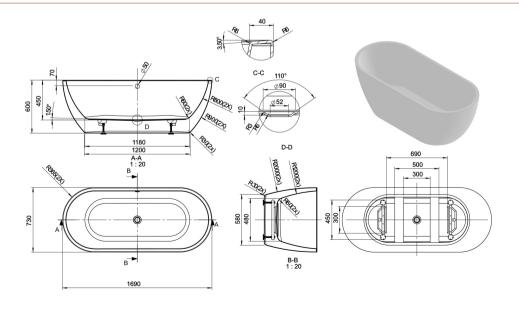

Sales Code: BAS007 Description: Viado 1680 X 740 Bath (Waste Included)

| <b>Product Dimensions</b>  |                    |
|----------------------------|--------------------|
| Length (mm):               | 0                  |
| Width (mm):                | 0                  |
| Depth (mm):                | 0                  |
| Nett Weight (kg):          | 52                 |
| Packaging Dimensions       |                    |
| Length (mm):               | 1680               |
| Width (mm):                | 740                |
| Depth (mm):                | 570                |
| Gross Weight (kg):         | 52                 |
| Packaging Data             |                    |
| Box Colour:                |                    |
| Box Qty:                   | 0                  |
| Label Size:                | 0 x 0              |
| Label Colour:              |                    |
| Label Qty:                 | 0                  |
| Outer Box Dimensions (I    | f Applicable)      |
| Length (mm):               |                    |
| Width (mm):                |                    |
| Height (mm):               |                    |
| Gross Weight (kg):         |                    |
| Barcode:                   | 5056462608143      |
| Product Details            |                    |
| Country of Origin:         | Hong Kong          |
| Fitting Instruction:       | No                 |
| Certification:             | FSC: No CE & UKCA: |
| Material Colour Reference: | European White     |
| Product Material:          |                    |
| Material Thickness:        |                    |
| Volume (Ltr):              |                    |
| Displaced Capacity:        |                    |
| Leg Set Included:          |                    |
| Waste Included:            |                    |
| Drilled/Undrilled:         |                    |
| Includes Grips:            |                    |
| Embossed:                  |                    |
| No of Tapholes:            |                    |
| Anti-Slip:                 |                    |