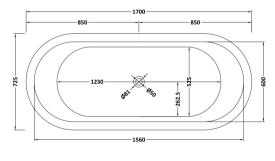

Sales Code: BAC010 Description: Ba

**Description:** Bath W/Copper Outer & Nickel Inner 1700

| <b>Product Dimensions</b>      |                     |
|--------------------------------|---------------------|
| Length (mm):                   | 1700                |
| Width (mm):                    | 700                 |
| Depth (mm):                    | 725                 |
| Nett Weight (kg):              | 44                  |
| Packaging Dimensions           |                     |
| Length (mm):                   | 1800                |
| Width (mm):                    | 820                 |
| Depth (mm):                    | 800                 |
| Gross Weight (kg):             | 71.4                |
| Packaging Data                 |                     |
| Box Colour:                    |                     |
| Box Qty:                       | 0                   |
| Label Size:                    | 0 x 0               |
| Label Colour:                  |                     |
| Label Qty:                     | 0                   |
| <b>Outer Box Dimensions (I</b> | f Applicable)       |
| Length (mm):                   |                     |
| Width (mm):                    |                     |
| Height (mm):                   |                     |
| Gross Weight (kg):             |                     |
| Barcode:                       | 5056211810643       |
| <b>Product Details</b>         |                     |
| Country of Origin:             | India               |
| Fitting Instruction:           | No                  |
| Certification:                 | FSC: No CE & UKCA:  |
| Material Colour Reference:     | Not Applicable      |
| Product Material:              | Copper              |
| Material Thickness:            |                     |
| Volume (Ltr):                  | 190L                |
| Displaced Capacity:            | 120L                |
| Leg Set Included:              | Legset Not Included |
| Waste Included:                | Waste Not Included  |
| Drilled/Undrilled:             | Undrilled For Taps  |
| Includes Grips:                | No Grips Supplied   |
| Embossed:                      | No                  |
| No of Tapholes:                | None                |
| Anti-Slip:                     | No                  |
|                                |                     |