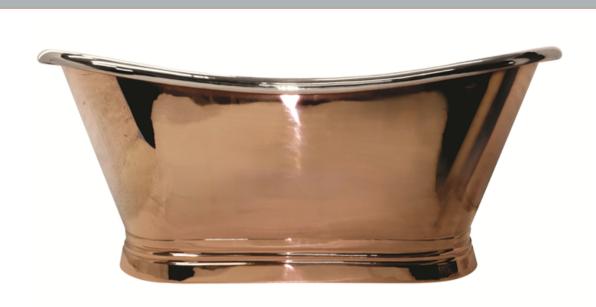

Sales Code: BAC010 Description: Ba

**Description:** Bath W/Copper Outer & Nickel Inner 1700

| <b>Product Dimensions</b>      |                     |
|--------------------------------|---------------------|
| Length (mm):                   | 1700                |
| Width (mm):                    | 700                 |
| Depth (mm):                    | 725                 |
| Nett Weight (kg):              | 44                  |
| Packaging Dimensions           |                     |
| Length (mm):                   | 1800                |
| Width (mm):                    | 820                 |
| Depth (mm):                    | 800                 |
| Gross Weight (kg):             | 71.4                |
| Packaging Data                 |                     |
| Box Colour:                    |                     |
| Box Qty:                       | 0                   |
| Label Size:                    | 0 x 0               |
| Label Colour:                  |                     |
| Label Qty:                     | 0                   |
| <b>Outer Box Dimensions (I</b> | f Applicable)       |
| Length (mm):                   |                     |
| Width (mm):                    |                     |
| Height (mm):                   |                     |
| Gross Weight (kg):             |                     |
| Barcode:                       | 5056211810643       |
| <b>Product Details</b>         |                     |
| Country of Origin:             | India               |
| Fitting Instruction:           | No                  |
| Certification:                 | FSC: No CE & UKCA:  |
| Material Colour Reference:     | Not Applicable      |
| Product Material:              | Copper              |
| Material Thickness:            |                     |
| Volume (Ltr):                  | 190L                |
| Displaced Capacity:            | 120L                |
| Leg Set Included:              | Legset Not Included |
| Waste Included:                | Waste Not Included  |
| Drilled/Undrilled:             | Undrilled For Taps  |
| Includes Grips:                | No Grips Supplied   |
| Embossed:                      | No                  |
| No of Tapholes:                | None                |
| Anti-Slip:                     | No                  |
|                                |                     |