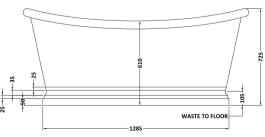

Sales Code: BAC010 Description: Ba

**Description:** Bath W/Copper Outer & Nickel Inner 1700

| <b>Product Dimensions</b>      |                     |
|--------------------------------|---------------------|
| Length (mm):                   | 1700                |
| Width (mm):                    | 700                 |
| Depth (mm):                    | 725                 |
| Nett Weight (kg):              | 44                  |
| Packaging Dimensions           |                     |
| Length (mm):                   | 1800                |
| Width (mm):                    | 820                 |
| Depth (mm):                    | 800                 |
| Gross Weight (kg):             | 71.4                |
| Packaging Data                 |                     |
| Box Colour:                    |                     |
| Box Qty:                       | 0                   |
| Label Size:                    | 0 x 0               |
| Label Colour:                  |                     |
| Label Qty:                     | 0                   |
| <b>Outer Box Dimensions (I</b> | f Applicable)       |
| Length (mm):                   |                     |
| Width (mm):                    |                     |
| Height (mm):                   |                     |
| Gross Weight (kg):             |                     |
| Barcode:                       | 5056211810643       |
| <b>Product Details</b>         |                     |
| Country of Origin:             | India               |
| Fitting Instruction:           | No                  |
| Certification:                 | FSC: No CE & UKCA:  |
| Material Colour Reference:     | Not Applicable      |
| Product Material:              | Copper              |
| Material Thickness:            |                     |
| Volume (Ltr):                  | 190L                |
| Displaced Capacity:            | 120L                |
| Leg Set Included:              | Legset Not Included |
| Waste Included:                | Waste Not Included  |
| Drilled/Undrilled:             | Undrilled For Taps  |
| Includes Grips:                | No Grips Supplied   |
| Embossed:                      | No                  |
| No of Tapholes:                | None                |
| Anti-Slip:                     | No                  |
|                                |                     |