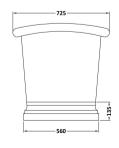

Sales Code: BAC010 Description: Ba

**Description:** Bath W/Copper Outer & Nickel Inner 1700

| <b>Product Dimensions</b>      |                     |
|--------------------------------|---------------------|
| Length (mm):                   | 1700                |
| Width (mm):                    | 700                 |
| Depth (mm):                    | 725                 |
| Nett Weight (kg):              | 44                  |
| Packaging Dimensions           |                     |
| Length (mm):                   | 1800                |
| Width (mm):                    | 820                 |
| Depth (mm):                    | 800                 |
| Gross Weight (kg):             | 71.4                |
| Packaging Data                 |                     |
| Box Colour:                    |                     |
| Box Qty:                       | 0                   |
| Label Size:                    | 0 x 0               |
| Label Colour:                  |                     |
| Label Qty:                     | 0                   |
| <b>Outer Box Dimensions (I</b> | f Applicable)       |
| Length (mm):                   |                     |
| Width (mm):                    |                     |
| Height (mm):                   |                     |
| Gross Weight (kg):             |                     |
| Barcode:                       | 5056211810643       |
| <b>Product Details</b>         |                     |
| Country of Origin:             | India               |
| Fitting Instruction:           | No                  |
| Certification:                 | FSC: No CE & UKCA:  |
| Material Colour Reference:     | Not Applicable      |
| Product Material:              | Copper              |
| Material Thickness:            |                     |
| Volume (Ltr):                  | 190L                |
| Displaced Capacity:            | 120L                |
| Leg Set Included:              | Legset Not Included |
| Waste Included:                | Waste Not Included  |
| Drilled/Undrilled:             | Undrilled For Taps  |
| Includes Grips:                | No Grips Supplied   |
| Embossed:                      | No                  |
| No of Tapholes:                | None                |
| Anti-Slip:                     | No                  |
|                                |                     |