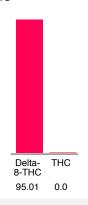

#### Cannabinoid Profile

### Cannabinoid Profile by HPLC

0.00%

Calculated THC Yield

0.00%

Calculated CBD Yield

| Cannabinoid          | % wt  | mg/g  |
|----------------------|-------|-------|
| Delta-8-THC          | 95.01 | 950.1 |
| THC                  | 0.0   | 0.0   |
| Total Cannabinoids   | 95.01 | 950.1 |
| Calculated THC Yield | 0.00  | 0.00  |
| Calculated CBD Yield | 0.00  | 0.00  |