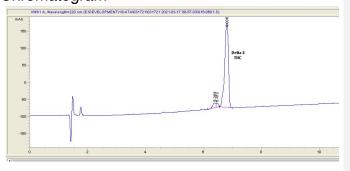

# **Marin Analytics**

## **Analysis Report**

#### D8 F distillate

Sample Submitted: 01/12/204; Report Date: 01/14/204; Expiration Date: 04/14/2024

### D8 F distillate

Distillate

#### Chromatogram



#### Cannabinoid Profile



### Cannabinoid Profile by HPLC

0.00%

Calculated THC Yield

0.00%

Calculated CBD Yield

| Cannabinoid          | % wt  | mg/g  |
|----------------------|-------|-------|
| Delta-8-THC          | 95.01 | 950.1 |
| THC                  | 0.0   | 0.0   |
| Total Cannabinoids   | 95.01 | 950.1 |
| Calculated THC Yield | 0.00  | 0.00  |
| Calculated CBD Yield | 0.00  | 0.00  |

Calculated Maximum THC Yield = THC + 0.877 \* THCA Calculated Maximum CBD Yield = CBD + 0.877 \* CBDA

95.01%

**Total Cannabinoids** 

#### Marin Analytics, LLC

250 Bel Marin Keys Blvd, Suite D4 Novato, CA 94949

415-936-6477 / Support@MarinAnalytics.com

This sample has been tested by Marin Analytics, LLC using valid testing methodologies and a quality system. Values reported relate on