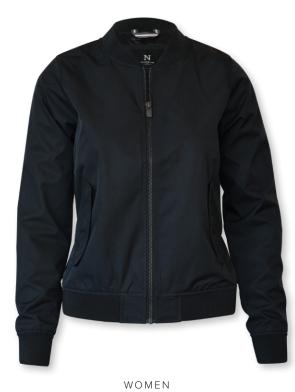

# BLEECKER

MEN / WOMEN

MEN

Dark Navy

Dark Navy

MORE INFO

## BLEECKER

### AUTHENTIC BOMBER JACKET

Bleecker is an authentic bomber jacket made from recycled polyester. Featuring classic design details, this vintage-inspired bomber jacket is cut in a regular fit and treated with a water-repellent finish - Bionic Finish® ECO. The cropped length along with the elegantly rounded neck and buttoned pockets states Bleecker as a fashionable jacket wearable for any occasion.