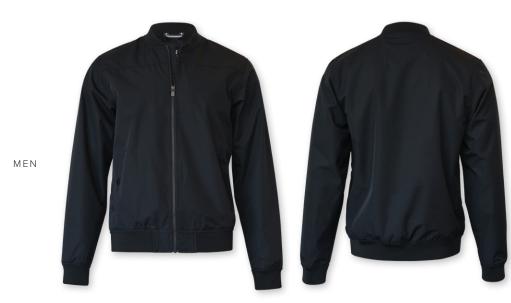

## BLEECKER

### AUTHENTIC BOMBER JACKET

Bleecker is an authentic bomber jacket made from recycled polyester. Featuring classic design details, this vintage-inspired bomber jacket is cut in a regular fit and treated with a water-repellent finish - Bionic Finish® ECO. The cropped length along with the elegantly rounded neck and buttoned pockets states Bleecker as a fashionable jacket wearable for any occasion.

Outer fabric: 100% recycled Polyester Twill. TPU Membrane - Bionic Finish® ECO.

Lining: 100% recycled Polyester Satin

COLOUR Dark Navy

WEIGHT Outer fabric: 139 g/m<sup>2</sup>. Lining: 70 g/m<sup>2</sup> SIZE Men: S - 4XL | Women: XS - 3XL

#### **EXCLUSIVE DETAILS**

- · Buttoned side pockets
- · Ribbed hem and cuffs
- · Cropped lenght

WASHING INSTRUCTIONS

Water resistance 3000mm / Windproof Breathability 3000g/m<sup>2</sup>/24h