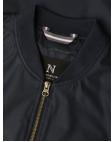

### AUTHENTIC BOMBER JACKET

Bleecker is an authentic bomber jacket made from recycled polyester. Featuring classic design details, this vintage-inspired bomber jacket is cut in a regular fit and treated with a water-repellent finish - Bionic Finish® ECO. The cropped length along with the elegantly rounded neck and buttoned pockets states Bleecker as a fashionable jacket wearable for any occasion.

#### **EXCLUSIVE DETAILS**

- · Buttoned side pockets
- · Ribbed hem and cuffs
- · Cropped lenght

WASHING INSTRUCTIONS

Water resistance 3000mm / Windproof Breathability 3000g/m<sup>2</sup>/24h