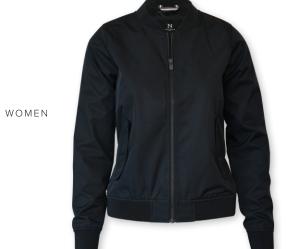

## BLEECKER

### AUTHENTIC BOMBER JACKET

Bleecker is an authentic bomber jacket made from recycled polyester. Featuring classic design details, this vintage-inspired bomber jacket is cut in a regular fit and treated with a water-repellent finish - Bionic Finish® ECO. The cropped length along with the elegantly rounded neck and buttoned pockets states Bleecker as a fashionable jacket wearable for any occasion.

Outer fabric: 100% recycled Polyester Twill. TPU Membrane - Bionic Finish® ECO.

Lining: 100% recycled Polyester Satin

COLOUR Dark Navy

WEIGHT Outer fabric: 139 g/m<sup>2</sup>. Lining: 70 g/m<sup>2</sup> SIZE Men: S - 4XL | Women: XS - 3XL

#### **EXCLUSIVE DETAILS**

- · Buttoned side pockets
- · Ribbed hem and cuffs
- · Cropped lenght

WASHING INSTRUCTIONS

Water resistance 3000mm / Windproof Breathability 3000g/m<sup>2</sup>/24h