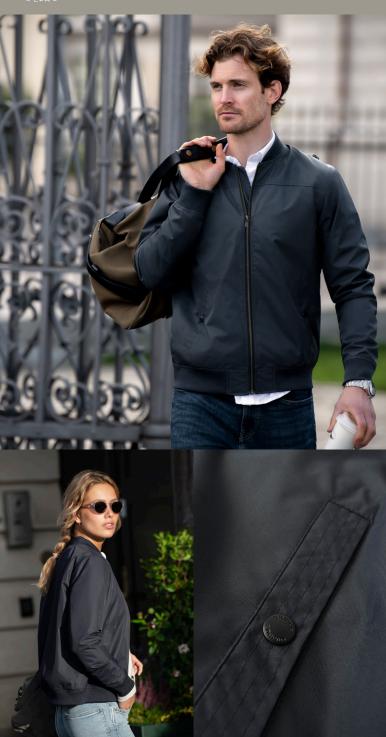

## BLEECKER

### AUTHENTIC BOMBER JACKET

Bleecker is an authentic bomber jacket made from recycled polyester. Featuring classic design details, this vintage-inspired bomber jacket is cut in a regular fit and treated with a water-repellent finish - Bionic Finish® ECO. The cropped length along with the elegantly rounded neck and buttoned pockets states Bleecker as a fashionable jacket wearable for any occasion.

#### **EXCLUSIVE DETAILS**

- · Buttoned side pockets
- · Ribbed hem and cuffs
- · Cropped lenght

WASHING INSTRUCTIONS

Water resistance 3000mm / Windproof Breathability 3000g/m<sup>2</sup>/24h