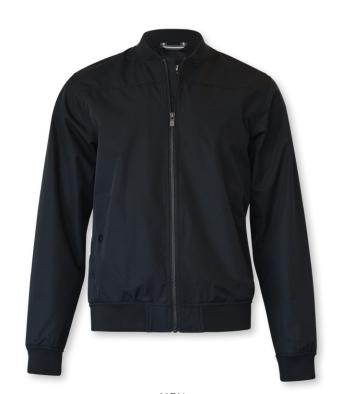

# BLEECKER

MEN / WOMEN

MEN

Dark Navy

Dark Navy

MORE INFO

## BLEECKER

### AUTHENTIC BOMBER JACKET

Bleecker is an authentic bomber jacket made from recycled polyester. Featuring classic design details, this vintage-inspired bomber jacket is cut in a regular fit and treated with a water-repellent finish - Bionic Finish® ECO. The cropped length along with the elegantly rounded neck and buttoned pockets states Bleecker as a fashionable jacket wearable for any occasion.