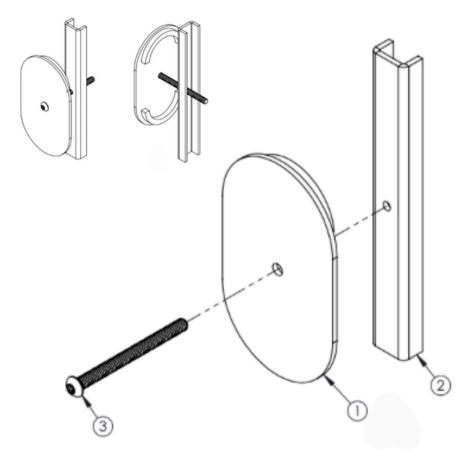

## END METAL THEFT LLC

Tamper Resistant Cover - Obround/Oval Part No. **EMT-TR3X50** 

## How it works:

The Tamper Resistant Cover safeguards light poles from unwanted access. Requiring specialized security bits for installation and removal, these tough covers eliminate easy entry points to prevent damage and maintain security. The high strength, mild steel front cover plate is secured with a tamper resistant screw that threads into an oversized internal bracket to protect light poles from vandalism and theft.

## Features:

- Beautiful heavy-duty powder coat to meet or exceed the lifespan on high quality light poles.
- Installs (or removes) in Minutes
- Pry bar proof
- Fits Round Or Square Poles with 3x5
  Hand Hole Cover
- Button head, Tamper Resistant Screw
- Fits 3x5 hand holes on parking lot poles, street lights, sports light standards, and much more
- Extra-long mounting bolts to fit thick, aggregate poles or thin, steel poles
- Heavy duty mild steel construction welded for high security and long life.

| Item<br>No. | Finish                          | Description                             | Height | Width |
|-------------|---------------------------------|-----------------------------------------|--------|-------|
| 1           | POWDER<br>COATED DARK<br>BRONZE | 3" X 5" OBROUND/OVAL<br>HAND HOLE COVER | 5 1/2" | 3"    |
| 2           | POWDER<br>COATED DARK<br>BRONZE | INTERNAL BRACKET                        | 7"     | 1"    |
| 3           | STAINLESS                       | BUTTON HEAD, TAMPER<br>RESISTANT        | 3"     | 1/4"  |