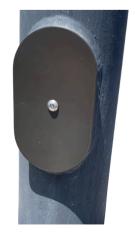

## How it works:

The Tamper Resistant Cover safeguards light poles from unwanted access. Requiring specialized security bits for installation and removal, these tough covers eliminate easy entry points to prevent damage and maintain security. The high strength, mild steel front cover plate is secured with a tamper resistant screw that threads into an oversized internal bracket to protect light poles from vandalism and theft.

## **Typical Applications:**

- Light poles
- · Traffic Light poles

## Features:

- Beautiful heavy-duty powder coat to meet or exceed the lifespan on high quality light poles.
- Installs (or removes) in Minutes
- Pry bar proof
- Fits Round Or Square Poles with 3x5
  Hand Hole Cover
- Button head, Tamper Resistant Screw
- Fits 3x5 hand holes on parking lot poles, street lights, sports light standards, and much more
- Extra-long mounting bolts to fit thick, aggregate poles or thin, steel poles
- Heavy duty mild steel construction welded for high security and long life.