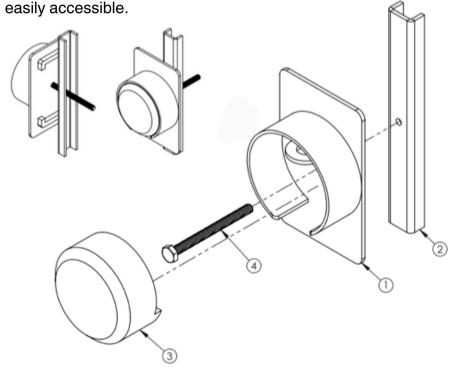

| Item<br>No. | Finish                          | Description                                          | Height | Width  |
|-------------|---------------------------------|------------------------------------------------------|--------|--------|
| 1           | POWDER<br>COATED DARK<br>BRONZE | 3" X 5" RECTANGLE HAND<br>HOLE COVER                 | 5"     | 3"     |
| 2           | POWDER<br>COATED DARK<br>BRONZE | INTERNAL BRACKET                                     | 7"     | 1"     |
| 3           | STAINLESS                       | ROUND PUCK KEY LOCK                                  | 2 7/8" | 2 7/8" |
| 4           | GRADE 8                         | HEX OR PAN HEAD BOLT<br>1/4" X 20, FULLY<br>THREADED | 4"     | 1/4"   |

## How it works:

The Hand Hole Lock is built to stop would be thieves before they start. Similar to a high quality vault, our Hand Hole Lock is designed to fail more secure in case of tampering. An oversized internal bracket with high strength center bolt secures the Hand Hole Lock to your light pole. The front cover plate is secured with a heavy duty Round Puck Key Lock shielded inside the high strength powder coated mild steel body. This protects the critical securing components from bolt cutters and other hand tools while keeping the keyhole