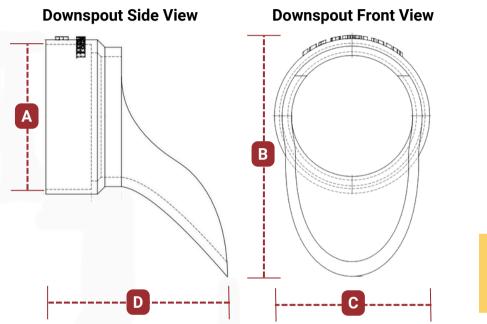

### **Measurement Definitions:**

- A = Downspout Inner Coupling **D** = Downspout Overall Depth
- **B** = Downspout Overall Height
- C = Downspout Overall Width

- E = Escutcheon Outer Diameter
- F = Escutcheon Inner Diameter

| EMT/PVC       | Downspout & Escutcheon |       |       |      |        |       | *Bird Screen<br>(Optional Accessory) |       |
|---------------|------------------------|-------|-------|------|--------|-------|--------------------------------------|-------|
| Trade<br>Size | A                      | В     | С     | D    | E      | F     | Diameter                             | Depth |
| 2"            | 2.3"                   | 3.1"  | 2.7"  | 1.1" | 6.5"   | 2.8"  | 2"                                   | 0.5"  |
| 3"            | 3.5"                   | 4.2"  | 4"    | 1.8" | 7.6"   | 4.1"  | 3"                                   | 0.5"  |
| 4"            | 4.5"                   | 4.8"  | 5"    | 2.1" | 8.5"   | 5.2"  | 3.9"                                 | 0.5"  |
| 6"            | 6.7"                   | 6.3"  | 7.3"  | 3.3" | 11.3"  | 7.4"  | 5.8"                                 | 0.5"  |
| 8"            | 8.6"                   | 7.6"  | 9.2"  | 4.4" | 13.3"  | 9.3"  | 8"                                   | 0.5"  |
| 10"           | 10.8"                  | 10.4" | 11.5" | 5.6" | 15.25" | 11.6" | N/A                                  | N/A   |