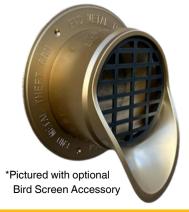

# END METAL THEFT LLC DOWNSPOUT NOZZLE

**BIRD SCREEN ACCESSORY (OPTIONAL)** 

#### How it works:

Plastic Downspout Nozzles are used as a parapet overflow or at the base of a wall to divert water away from the building to protect the foundation from excess moisture and help eliminate wall stains. The escutcheon covers the rough opening around the nozzle. Plastic Downspout Nozzles are a very low cost effective alternative for new construction or the replacement of brass nozzles broken off buildings for their scrap metal value.

#### Features:

- Beautiful bronze enamel finish.
- Heavy duty injection-molded PVC for a long life.
- Easy 4-step installation
- Downspout & Escutcheon sold as a set
- Bird Screen Accessory available

1745 W DEER VALLEY RD #110 PHOENIX AZ 85027 | 480-745-3999 | INFO@ENDMETALTHEFT.COM