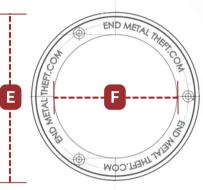

**Escutcheon Front View** 

### **Measurement Definitions:**

- A = Downspout Inner Coupling **D** = Downspout Overall Depth
- **B** = Downspout Overall Height
- C = Downspout Overall Width

- E = Escutcheon Outer Diameter
- F = Escutcheon Inner Diameter

| EMT/PVC       | Downspout & Escutcheon |       |       |      |        |       | *Bird Screen<br>(Optional Accessory) |       |
|---------------|------------------------|-------|-------|------|--------|-------|--------------------------------------|-------|
| Trade<br>Size | A                      | В     | С     | D    | E      | F     | Diameter                             | Depth |
| 2"            | 2.3"                   | 3.1"  | 2.7"  | 1.1" | 6.5"   | 2.8"  | 2"                                   | 0.5"  |
| 3"            | 3.5"                   | 4.2"  | 4"    | 1.8" | 7.6"   | 4.1"  | 3"                                   | 0.5"  |
| 4"            | 4.5"                   | 4.8"  | 5"    | 2.1" | 8.5"   | 5.2"  | 3.9"                                 | 0.5"  |
| 6"            | 6.7"                   | 6.3"  | 7.3"  | 3.3" | 11.3"  | 7.4"  | 5.8"                                 | 0.5"  |
| 8"            | 8.6"                   | 7.6"  | 9.2"  | 4.4" | 13.3"  | 9.3"  | 8"                                   | 0.5"  |
| 10"           | 10.8"                  | 10.4" | 11.5" | 5.6" | 15.25" | 11.6" | N/A                                  | N/A   |