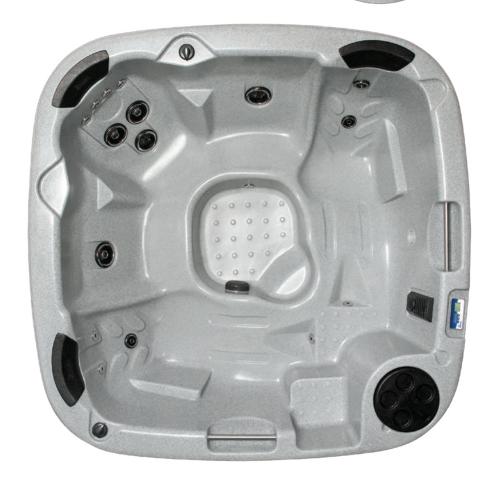

The QuatroSpa provides smooth, full-depth seating and a generous foot well for the most natural resting position. Whether you want to get the family together or be the host with the most, the QuatroSpa is renowned for its ability to bring people together.

The reclining therapy seat with 15-point ultra-blast jet and thoughtfully designed multi-function massage system provides maximum relaxation. The entry step allows easy access and also doubles as a child seat.

The QuatroSpa's unique design delivers a sensational spa that is truly portable, hard wearing and economical.