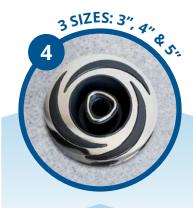

# 15 point ultra-master massage jet

The holes in this jet insert deliver the ultimate in hydromassage performance. The ultra-master jet stimulates a wide area, particularly the many pressure points in the lower back, giving a sensational massage.