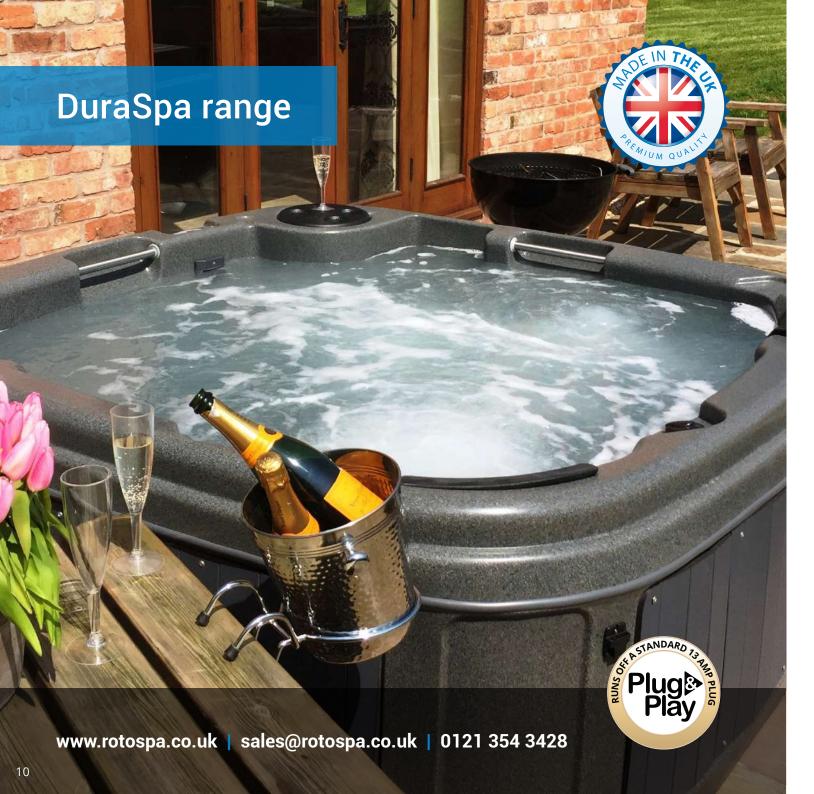

The DuraSpa is our most luxurious and prestigious spa. If you're looking for maximum relaxation and enjoyment, our DuraSpa is perfect after a long day at work or busy session in the garden.

Modern, soft flowing lines with rounded corners and curved sides provide carefully contoured, full-depth seating. Relaxed lounge positions, padded headrests, a dedicated master seat, supporting armrests, an entry step that cleverly doubles as a small child seat and safety handrails all combine to give you an outstanding spa experience.