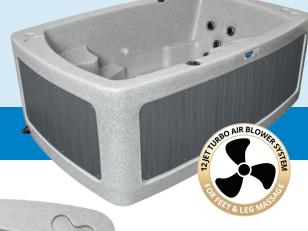

A flow diverter and multi nozzle 'master massage' jet on the Quatro model gives a powerful back massage without the need for bigger pumps and extra power. In addition, the turbo air injection system adds millions of tiny air bubbles directly into the water behind your back, around your legs and under your feet for a wonderfully invigorating massage experience.

Massage choices include lower, middle and upper back combinations plus neck and shoulder and leg and foot massages. In addition, the optional turbo air injection system adds millions of tiny air bubbles into the water around your body, legs and even under your feet for a superbly invigorating massage experience.