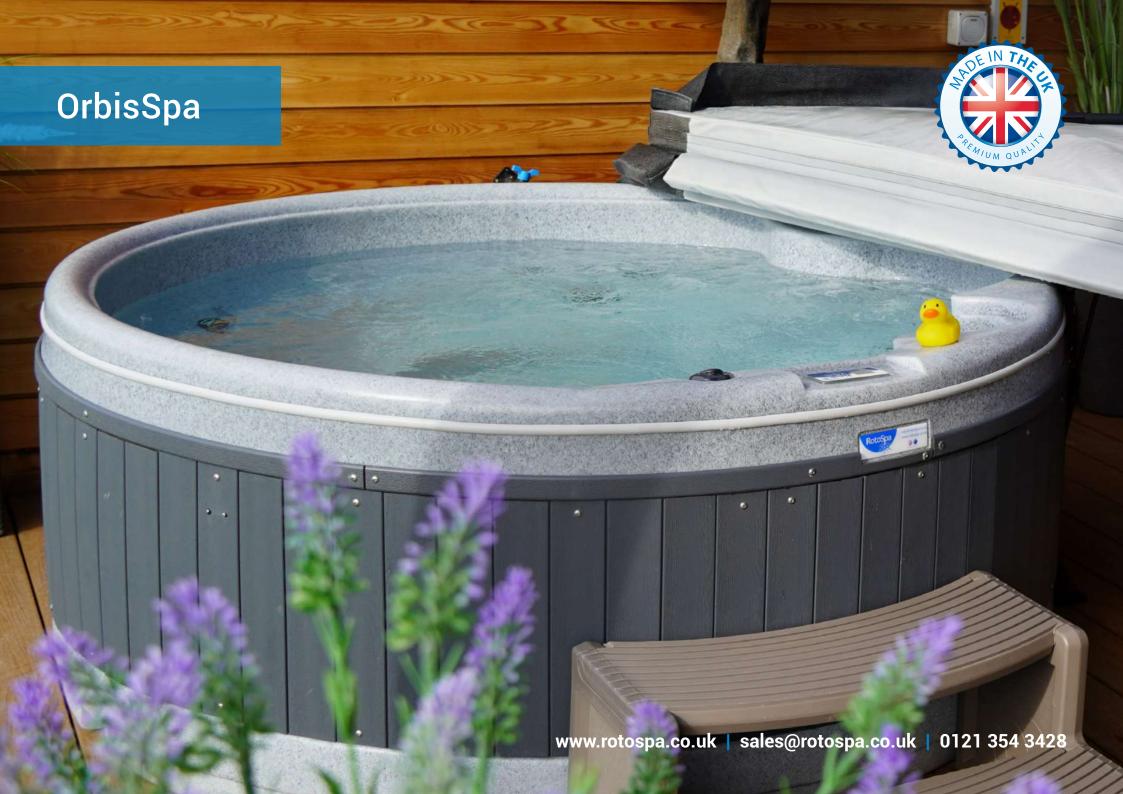

#### **Spa colour options**

View full specification on page 19

Whether for relaxation, therapy or simply fun, our circular OrbisSpa offers outstanding value-for-money. It features thoughtful design such as an easy access entry step that doubles as a child seat, rounded corners and curved sides to provide comfortable, full-depth seating and a generous foot well for the most natural resting position.

The superb specification of the OrbisSpa delivers the ultimate massage experience.