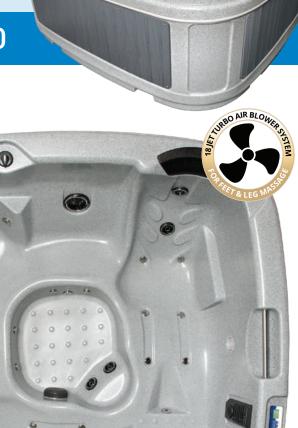

## **INNOVATIVE JET SYSTEMS**

For maximum performance, RotoSpa uses high-flow multiple distribution systems on all models. Unlike a single pipe that's linked from jet to jet, our system delivers water individually to each jet for a uniform pressure.

Each seating placement enjoys multiple hydromassage effects from state-of-the-art therapeutic, adjustable and rotating massage jets strategically positioned around the spa. These include lower, middle and upper back combinations, with neck and shoulder, leg and foot massage systems.

A flow diverter and multi nozzle 'master massage' jet on the Quatro model gives a powerful back massage without the need for bigger pumps and extra power. In addition, the turbo air injection system adds millions of tiny air bubbles directly into the water behind your back, around your legs and under your feet for a wonderfully invigorating massage experience.