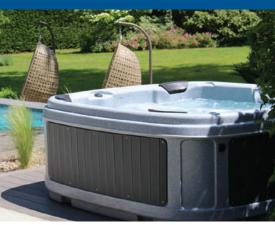

The QuatroSpa provides smooth, full-depth seating and a generous foot well for the most natural resting position. Whether you want to get the family together or be the host with the most, the QuatroSpa is renowned for its ability to bring people together.

The reclining therapy seat with 15-point ultra-blast jet and thoughtfully designed multi-function massage system provides maximum relaxation. The entry step allows easy access and also doubles as a child seat.

The QuatroSpa's unique design delivers a sensational spa that is truly portable, hard wearing and economical.