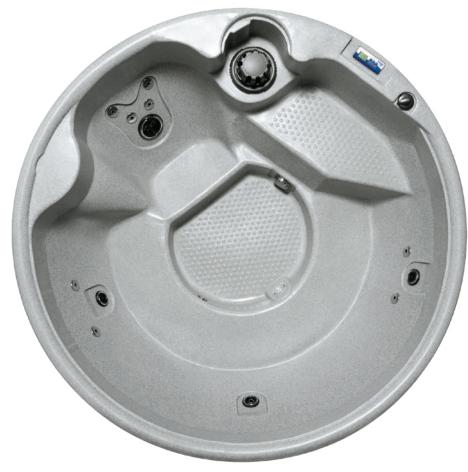

#### **Spa colour options**

View full specification on page 19

Whether for relaxation, therapy or simply fun, our circular OrbisSpa offers outstanding value-for-money. It features thoughtful design such as an easy access entry step that doubles as a child seat, rounded corners and curved sides to provide comfortable, full-depth seating and a generous foot well for the most natural resting position.

The superb specification of the OrbisSpa delivers the ultimate massage experience.