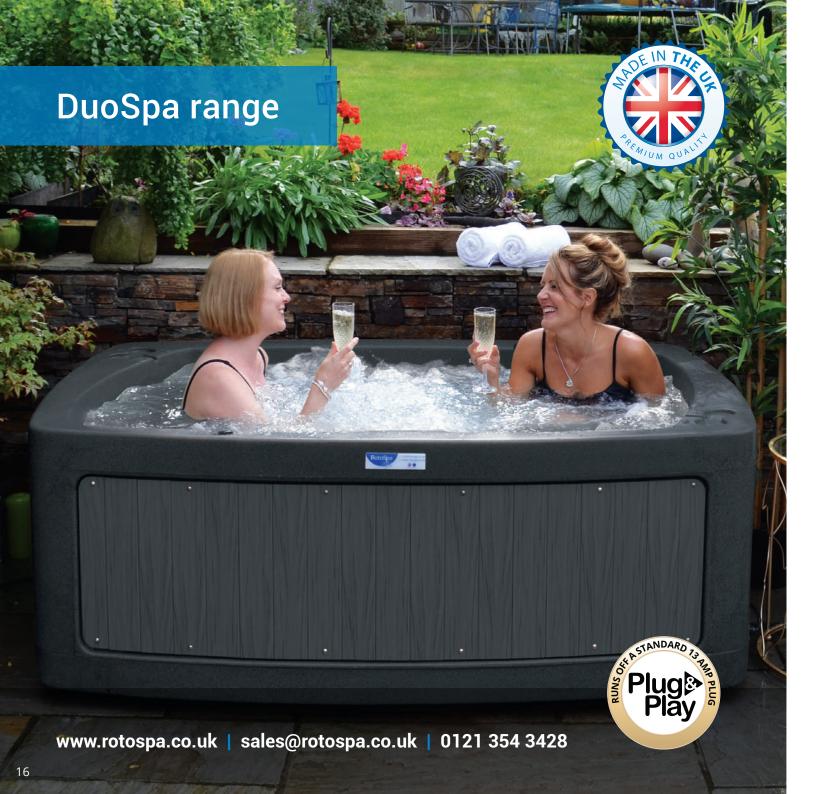

### **Spa panel options**

<sup>\*</sup>Images for illustration purposes only, models and specifications subject to change. See specifications for full details.

The DuoSpa is our stylish, affordable two to three person spa. Compact design, flowing lines and a smooth finish ensure it will complement your lifestyle as well as your garden, patio, or balcony.

DuoSpa boasts two full-depth naturally reclining positions and a world-class hydrotherapy system. State-of-the-art adjustable therapeutic and rotating massage jets are strategically positioned to deliver fantastic targeted massage whilst the smart distribution system delivers water to each jet at a uniform pressure.

Massage choices include lower, middle and upper back combinations plus neck and shoulder and leg and foot massages. In addition, the optional turbo air injection system adds millions of tiny air bubbles into the water around your body, legs and even under your feet for a superbly invigorating massage experience.