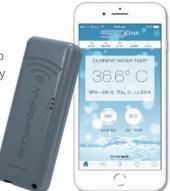

### SmartLINK WiFi and SpaLINK App

The SmartLINK WiFi module and SpaLINK app allow you to connect to and take control of your spa remotely from any location at any time. The SmartLINK module connects to any RotoSpa model and then uses your home WiFi network to facilitate communication between the app server and the spa.

The SpaLINK app becomes a mobile, wireless remote for your spa enabling complete control of all settings and accessories including pumps, blowers and LED lights.

Download the SpaLINK app from App Store or GooglePlay.

#### In the know

Keep informed about the health of your spa with status updates direct to your phone. Using the WiFi module and smart phone app, receive error alerts allowing you to react in real-time, ensuring the best possible spa experience. The app will clearly describe the issue and provide simple steps and solutions to resolve.