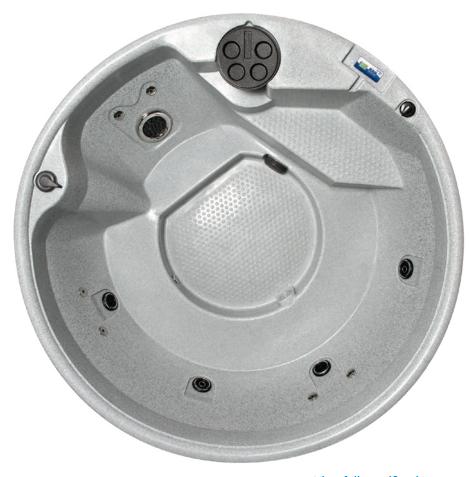

#### **Spa colour options**

View full specification on page 19

Whether for relaxation, therapy or simply fun, our circular OrbisSpa offers outstanding value-for-money. It features thoughtful design such as an easy access entry step that doubles as a child seat, rounded corners and curved sides to provide comfortable, full-depth seating and a generous foot well for the most natural resting position.

The superb specification of the OrbisSpa delivers the ultimate massage experience.