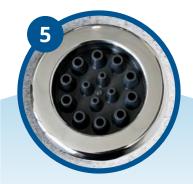

### Multipoint air injector jet

This fixed air turbo jet opens up the airline and supplies the champagne effect in the water, with millions of blissful little bubbles surrounding your entire body. This jet creates a soft touch massage for calming muscle relaxation.