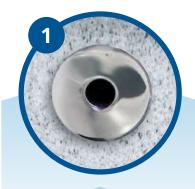

# Directional turbo hydro jet

This powerful jet introduces air straight into the water, for a superbly enriched full-body hydrotherapy massage.

### Multipoint air injector jet

This fixed air turbo jet opens up the airline and supplies the champagne effect in the water, with millions of blissful little bubbles surrounding your entire body. This jet creates a soft touch massage for calming muscle relaxation.