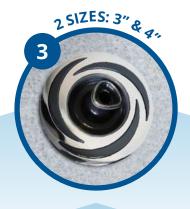

# 15 point ultra-master massage jet

The holes in this jet insert deliver the ultimate in hydromassage performance. The ultra-master jet stimulates a wide area, particularly the many pressure points in the lower back, giving a sensational massage.