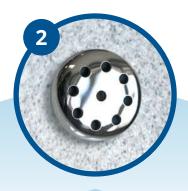

# Adjustable rotational hydro pulse jet

This rotational pulse jet moves the water in a circular motion, enabling fantastic massage to a wider area.

# Directional hydro pulse jet

This jet offers targeted therapeutic hydromassage to those particular pressure points that need extra attention.