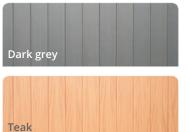

ll complement your lifestyle as well as your garden, patio, or balcony.

DuoSpa boasts two full-depth naturally reclining positions and a world-class hydrotherapy system. State-of-the-art adjustable therapeutic and rotating massage jets are strategically positioned to deliver fantastic targeted massage whilst the smart distribution system delivers water to each jet at a uniform pressure.

Massage choices include lower, middle and upper back combinations plus neck and shoulder and leg and foot massages. In addition, the optional turbo air injection system adds millions of tiny air bubbles into the water around your body, legs and even under your feet for a superbly invigorating massage experience.

#### **Spa colour options**







Light grey

Dark grey

Sandstone

#### Spa panel options







# DuoSpa S080







\*Images for illustration purposes only, models and specifications subject to change. See specifications for full details.





# DuoSpa S240



View full specification on page 19



| MODEL SPECIFICATIONS                                                                                      | DuraSpa S380                                                                                                                                                                                                                 | DuraSpa S160                                                                                                                                                                             |
|---------------------------------------------------------------------