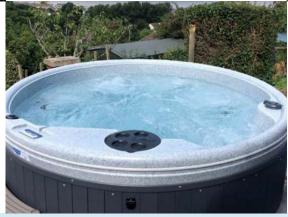

The QuatroSpa provides smooth, full-depth seating and a generous foot well for the most natural resting position. Whether you want to get the family together or be the host with the most, the QuatroSpa is renowned for its ability to bring people together.

The reclining therapy seat with 15-point ultra-blast jet and thoughtfully designed multi-function massage system provides maximum relaxation. The entry step allows easy access and also doubles as a child seat.

The QuatroSpa's unique design delivers a sensational spa that is truly portable, hard wearing and economical.