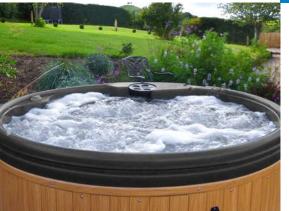

### **Spa panel options**

<sup>\*</sup>Images for illustration purposes only, models and specifications subject to change. See specifications for full details.

The DuoSpa is our stylish, affordable two to three person spa. Compact design, flowing lines and a smooth finish ensure it will complement your lifestyle as well as your garden, patio, or balcony.