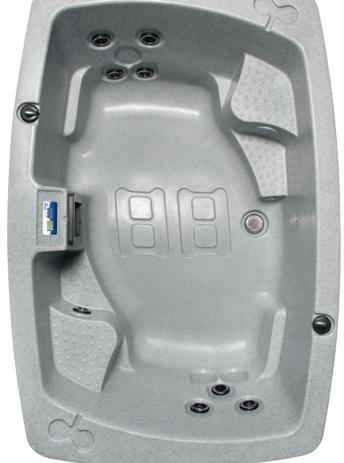

## **INNOVATIVE JET SYSTEMS**

For maximum performance, RotoSpa uses high-flow multiple distribution systems on all models. Unlike a single pipe that's linked from jet to jet, our system delivers water individually to each jet for a uniform pressure.

Each seating placement enjoys multiple hydromassage effects from state-of-the-art therapeutic, adjustable and rotating massage jets strategically positioned around the spa. These include lower, middle and upper back combinations, with neck and shoulder, leg and foot massage systems.

#### **Everyone's included**

Many manufacturers break up their spa pools into zones of only three or four massaging seats, leaving some spa users disappointed as they miss out on an active jet massage. That's not the case with RotoSpa! Our innovative 'All active' design ensures that every seat can have the ultimate in jetting massage, all at the same time.

### Tailored to you

With a RotoSpa, you are provided with a jet system that can be adjusted to suit your personal preferences. Whether you're looking for a powerful invigorating massage or deep relaxation, unique RotoSpa technology offers you a choice of spray widths, intensity and direction to create your perfect hydrotherapy session.