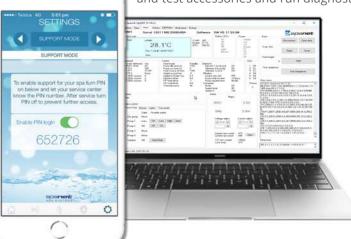

### SmartLINK WiFi and SpaLINK App

The SmartLINK WiFi module and SpaLINK app allow you to connect to and take control of your spa remotely from any location at any time. The SmartLINK module connects to any RotoSpa model and then uses your home WiFi network to facilitate communication between the app server and the spa.

The SpaLINK app becomes a mobile, wireless remote for your spa enabling complete control of all settings and accessories including pumps, blowers and LED lights.

Download the SpaLINK app from App Store or GooglePlay.

### **Speedy support**

Seek remote technical assistance and resolve issues quickly through the SmartLINK </SpaLINK global> module. Should you need help, simply activate the support PIN within the SpaLINK app. This allows RotoSpa remote access to

the spa to swiftly check software settings, control and test accessories and run diagnostic checks.