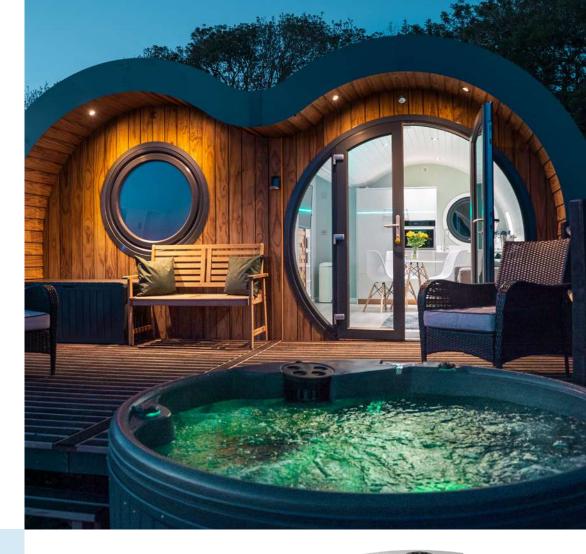

The DuraSpa is our most luxurious and prestigious spa. If you're looking for maximum relaxation and enjoyment, our DuraSpa is perfect after a long day at work or busy session in the garden.

Modern, soft flowing lines with rounded corners and curved sides provide carefully contoured, full-depth seating. Relaxed lounge positions, padded headrests, a dedicated master seat, supporting armrests, an entry step that cleverly doubles as a small child seat and safety handrails all combine to give you an outstanding spa experience.