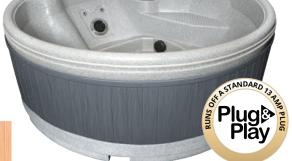

#### **Spa colour options**

View full specification on page 19

Whether for relaxation, therapy or simply fun, our circular OrbisSpa offers outstanding value-for-money. It features thoughtful design such as an easy access entry step that doubles as a child seat, rounded corners and curved sides to provide comfortable, full-depth seating and a generous foot well for the most natural resting position.

The superb specification of the OrbisSpa delivers the ultimate massage experience.