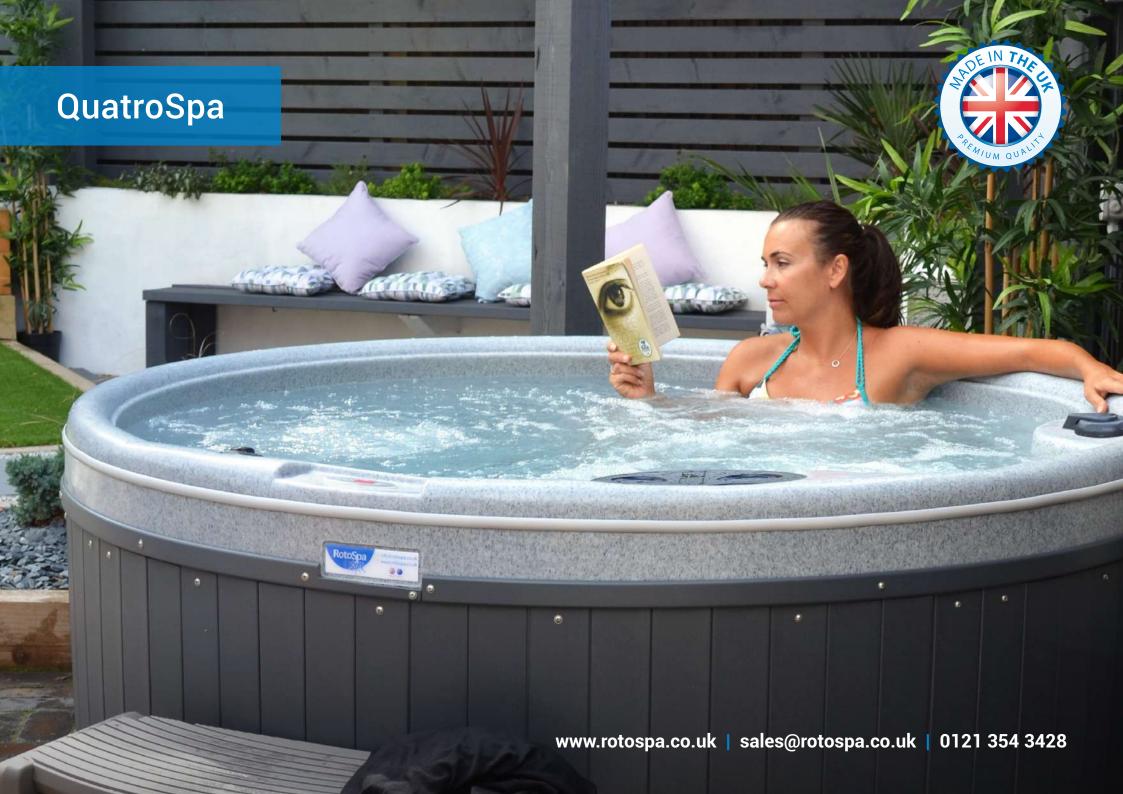

The QuatroSpa provides smooth, full-depth seating and a generous foot well for the most natural resting position. Whether you want to get the family together or be the host with the most, the QuatroSpa is renowned for its ability to bring people together.

The reclining therapy seat with 15-point ultra-blast jet and thoughtfully designed multi-function massage system provides maximum relaxation. The entry step allows easy access and also doubles as a child seat.

The QuatroSpa's unique design delivers a sensational spa that is truly portable, hard wearing and economical.