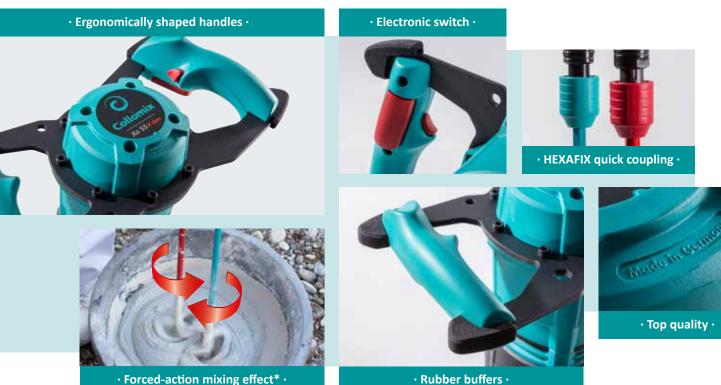

## Xo-R duo & Xo-R duo

- This machine won't let you down: Highest quality materials and finest German engineering for one of the most reliable products on the construction site. Proven hundrets of thousand times on construction sites all over the world.
- Collomix paddle mixers are designed for mixing. Every part of the machine is carefully engineered with this purpose in mind.
- Every material needs to be mixed with a suitable paddle. The quick coupling HEXAFIX<sup>®</sup> makes it easier than ever to change paddles in a second – completely tool-free.
- No more fatigue or even backaches from mixing.
  Whether it's the ergonomic handles or the optimized working height, Collomix paddle mixers are carefully designed to ensure the users health.
- No worries about dropping the machine accidently or in a hurry. Rubber shock absorbers will prevent surfaces and the machine from being damaged. It will take much more to keep you from doing your work with a Collomix paddle mixer.
- Two Year Warranty