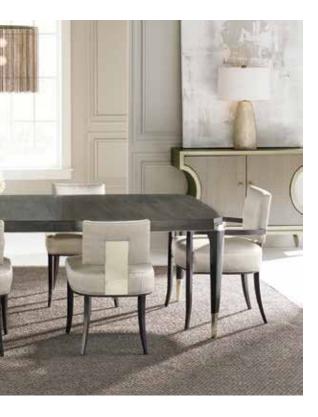

### CENTURY<sup>\*</sup>

Opposite page: Arm Chair starting at Sale \$2,499, Cocktail Table starting at Sale \$1,299 Room above: Dining Table starting at Sale \$8,799, Arm Chair starting at Sale \$1,799, Side Chair starting at Sale \$1,499 2nd row: Room above: Great Rooms Sectional starting at Sale \$15,997 Sonoma Cocktail Table starting at Sale \$2,799, Mesa Wilcox Chairside Table starting at Sale \$2,149