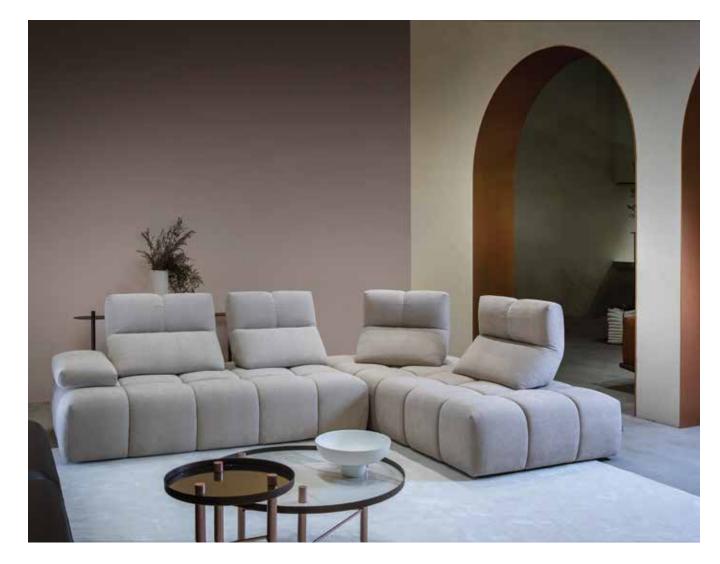

Opposite page: Monnalisa 3 PC Sectional starting at Sale \$7,997 2nd row: 5 PC Reclining Sectional starting at Sale \$5,997 Room above: Sommier Sectional starting at Sale \$6,997 2nd row: 2 PC Sectional starting at Sale \$4,599 \*all frames are available in leather or fabric options.