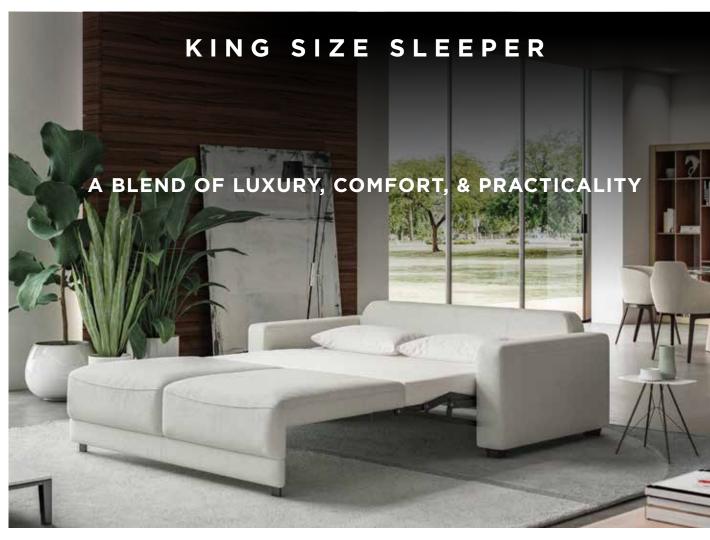

# V9 COMFORT SLEEPER

Everything you love about the Comfort Sleeper, now even better. The version 9 update brings to the table better construction, added options, and an updated roster of arm styles to expand your world of endless possibilities. What's new?

Better construction: Re-engineered cushion for a better seat A slightly more reclined, cozier seat An extra inch of depth for increased head support in bed section Improved ease of opening and closing sleeper for the most effortless setup yet 2 new mattress options, Hi-Perform Mattress and Copper Bead Cooling Gel Mattress