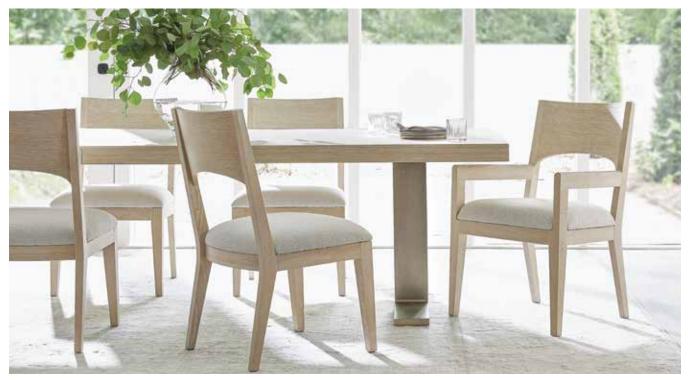

### CENTURY<sup>\*</sup>

Opposite page: Arm Chair starting at Sale \$2,499, Cocktail Table starting at Sale \$1,299 Room above: Dining Table starting at Sale \$8,799, Arm Chair starting at Sale \$1,799, Side Chair starting at Sale \$1,499 2nd row: Room above: Great Rooms Sectional starting at Sale \$15,997 Sonoma Cocktail Table starting at Sale \$2,799, Mesa Wilcox Chairside Table starting at Sale \$2,149