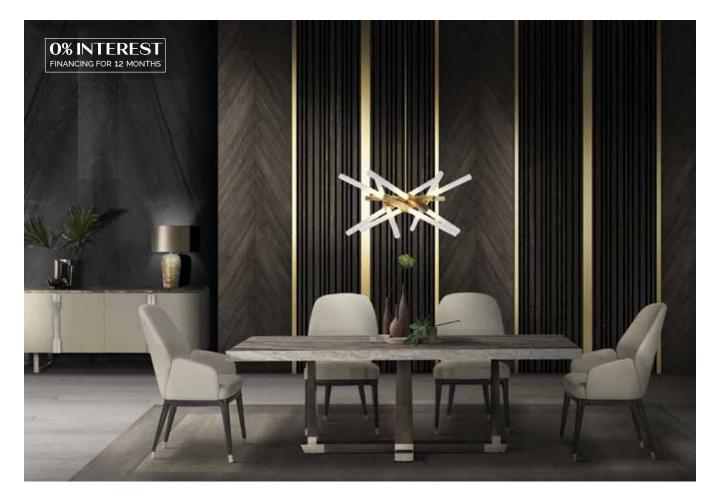

### CENTURY<sup>\*</sup>

Opposite page: Arm Chair starting at Sale \$2,499, Cocktail Table starting at Sale \$1,299 Room above: Dining Table starting at Sale \$8,799, Arm Chair starting at Sale \$1,799, Side Chair starting at Sale \$1,499 2nd row: Room above: Great Rooms Sectional starting at Sale \$15,997 Sonoma Cocktail Table starting at Sale \$2,799, Mesa Wilcox Chairside Table starting at Sale \$2,149