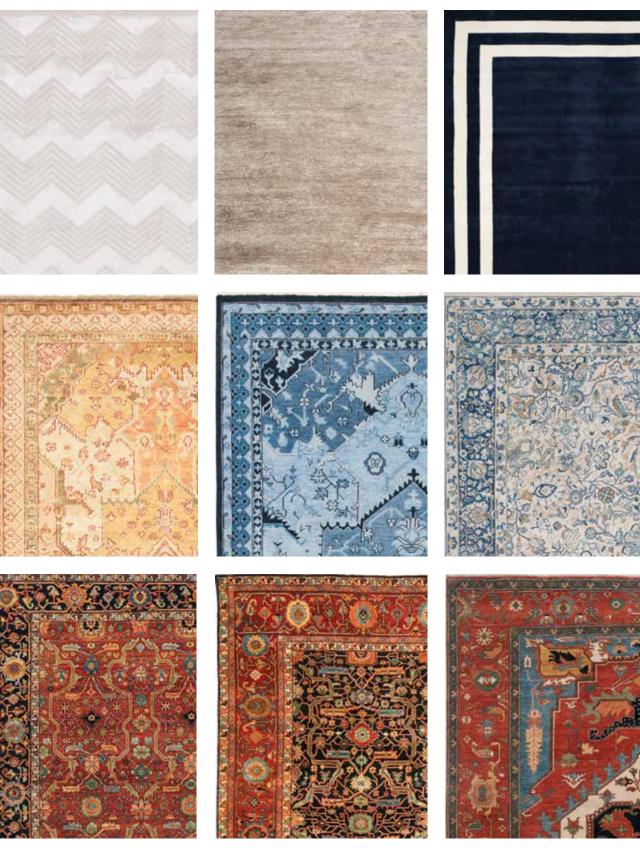

R - We - BR - BAR

*1st row:* Ralph Lauren 8x10 **Sale \$6,653**, 9x12 **Sale \$8,982**, RLR 8x10 **Sale \$5,914**, 9x12 **Sale \$7,983** RLR 8x10 **Sale \$2,366**, 9x12 **Sale \$3,194** *2nd row:* RLR 8x10 **Sale \$11,880**, 9x12 **Sale \$16,038** RLR 8x10 Sale \$11,880, 9x12 Sale \$16,038, , RLR 8x10 Sale \$9,166, 9x12 Sale \$12,374 3rd row: RLR 8x10 Sale \$9,166 9x12 Sale \$12,374, RLR 8x10 Sale \$9,166, 9x12 Sale \$12,374, RLR 8x10 Sale \$10,349, 9x12 Sale \$13,971