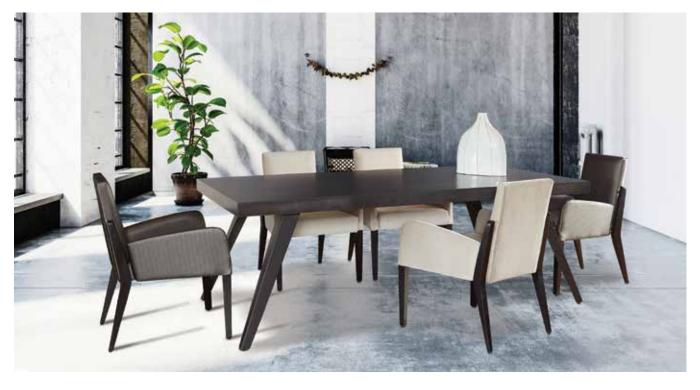

### CENTURY<sup>\*</sup>

Opposite page: Arm Chair starting at Sale \$2,499, Cocktail Table starting at Sale \$1,299 Room above: Dining Table starting at Sale \$8,799, Arm Chair starting at Sale \$1,799, Side Chair starting at Sale \$1,499 2nd row: Room above: Great Rooms Sectional starting at Sale \$15,997 Sonoma Cocktail Table starting at Sale \$2,799, Mesa Wilcox Chairside Table starting at Sale \$2,149