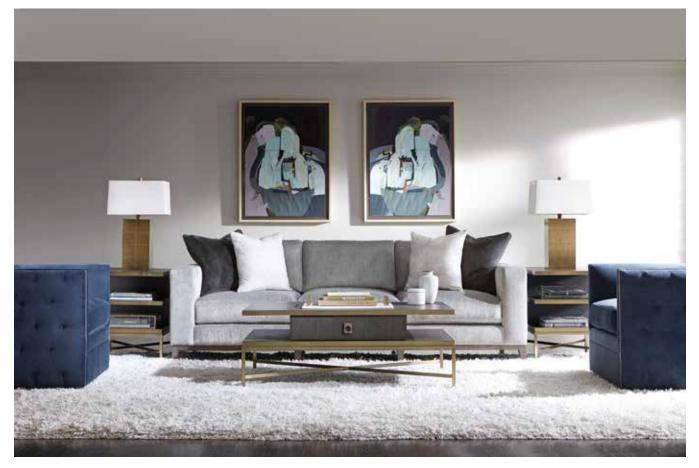

Fjords Axel Large in SL Ice leather starting at Sale \$2,945

Fjords Bo Medium in AL Slate leather & Charcoal base starting at Sale \$2,895

Opposite page: Tilling Chandelier starting at Sale \$3,997, Harper Console starting at Sale \$4,697, Laurence Coffee Table starting at Sale \$2,097, Swivel Barrel Chair starting at Sale \$3,897, Gehry Swivel Chair starting at Sale \$2,799 Room above: Rennee 3 Pc Sectional starting at Sale \$6,299, Greyson Chair starting at Sale \$1,799 2nd row: Marley Settee starting at Sale \$1,899, Claudia Swivel Chair starting at Sale \$1,199