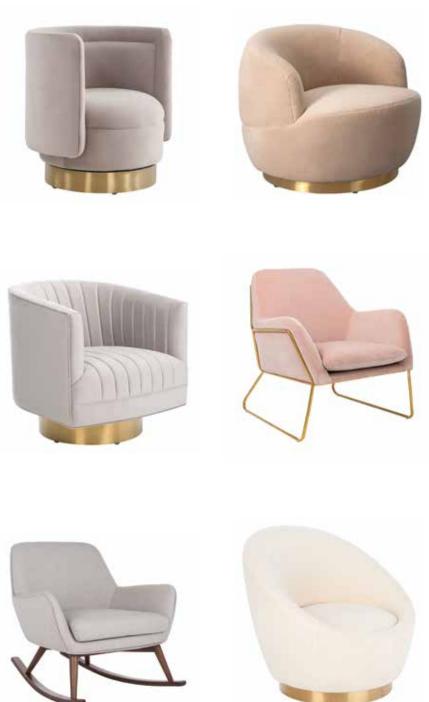

# MADE FOR YOU

Now available in 35 unique chair options. Available as a swivel or stationary chair with 5 arm styles and 5 base styles to choose from. Jules Chair starting at Sale \$2,699

## SAFAVIEH'S CUSTOM **UPHOLSTERY**

Choose an arm style. Choose a seat depth and back height. Choose a silhouette. Choose a back pillow and seam detail. Choose a base. Choose a personalized wood finish (if applicable), an optional nail trim and a standard or optional premium cushion.