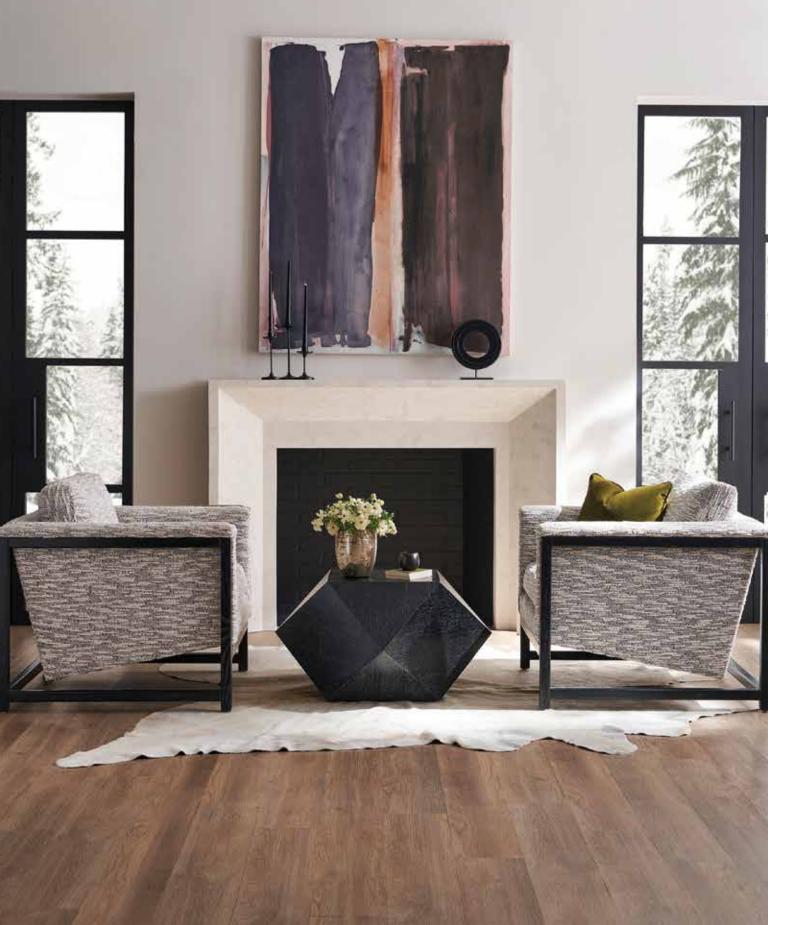

### CENTURY<sup>\*</sup>

Opposite page: Arm Chair starting at Sale \$2,499, Cocktail Table starting at Sale \$1,299 Room above: Dining Table starting at Sale \$8,799, Arm Chair starting at Sale \$1,799, Side Chair starting at Sale \$1,499 2nd row: Room above: Great Rooms Sectional starting at Sale \$15,997 Sonoma Cocktail Table starting at Sale \$2,799, Mesa Wilcox Chairside Table starting at Sale \$2,149