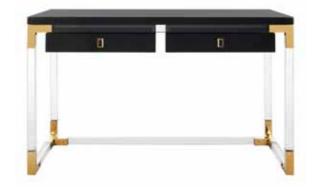

1st row: Dariela Acrylic Desk SFV3535B Sale \$805, Ferrell Modern Wood Desk SFV6044A Sale \$755 2nd row: Neria Lacquer Writing Desk SFV3521A Sale \$700, Valeria Lacquer Writing Desk SFV3528B Sale \$670