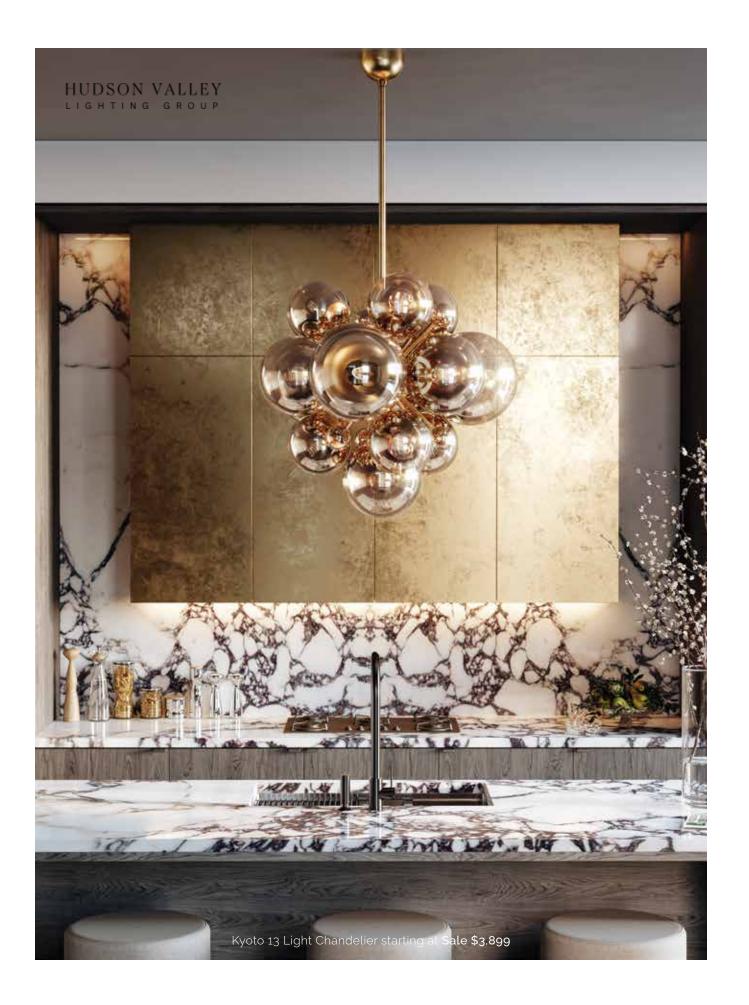

Paris 48 In Console Cabinet starting at Sale \$2,599, Boomerang 4 Light Pendant starting at Sale \$1,499 safaviehhome.com | 877,919,1010 | 45