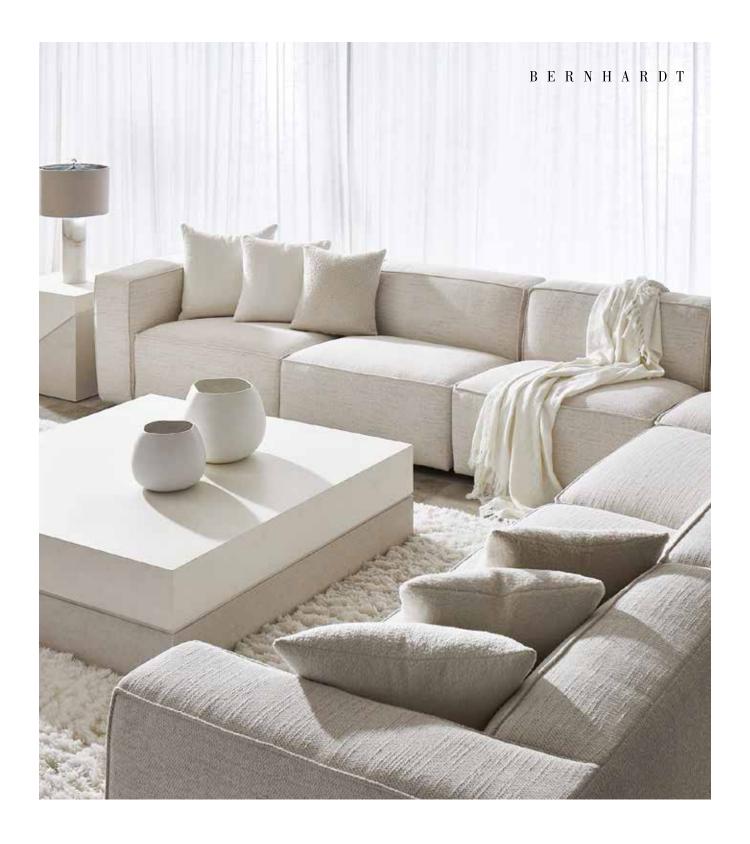

### CENTURY<sup>\*</sup>

Opposite page: Arm Chair starting at Sale \$2,499, Cocktail Table starting at Sale \$1,299 Room above: Dining Table starting at Sale \$8,799, Arm Chair starting at Sale \$1,799, Side Chair starting at Sale \$1,499 2nd row: Room above: Great Rooms Sectional starting at Sale \$15,997 Sonoma Cocktail Table starting at Sale \$2,799, Mesa Wilcox Chairside Table starting at Sale \$2,149