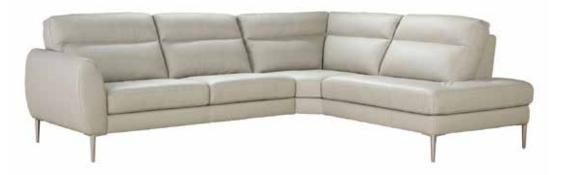

Opposite page: Monnalisa 3 PC Sectional starting at Sale \$7,997 2nd row: 5 PC Reclining Sectional starting at Sale \$5,997 Room above: Sommier Sectional starting at Sale \$6,997 2nd row: 2 PC Sectional starting at Sale \$4,599 \*all frames are available in leather or fabric options.