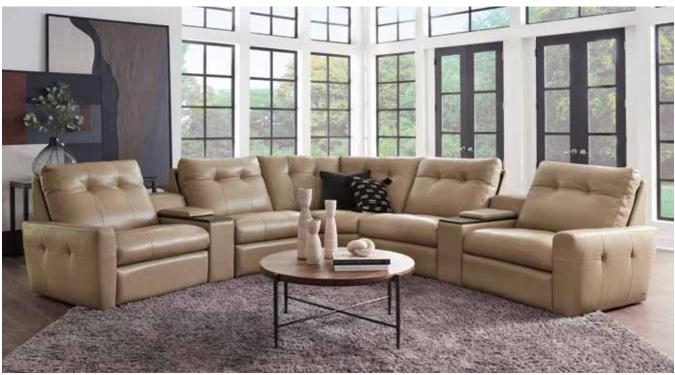

Opposite page: Monnalisa 3 PC Sectional starting at Sale \$7,997 2nd row: 5 PC Reclining Sectional starting at Sale \$5,997 Room above: Sommier Sectional starting at Sale \$6,997 2nd row: 2 PC Sectional starting at Sale \$4,599 \*all frames are available in leather or fabric options.