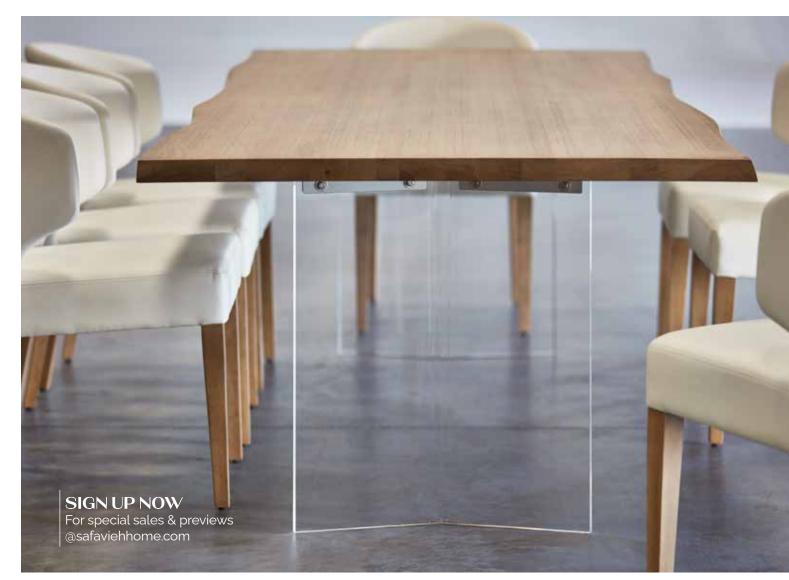

Choose your finish and size for the custom dining room of your dreams

Room above: Everest Dining Table starting at Sale \$3,997, Dining Chair starting at Sale \$997 Opposite page: Live Edge Dining Table starting at Sale \$5,799 Upholstered Side Chair starting at Sale \$869