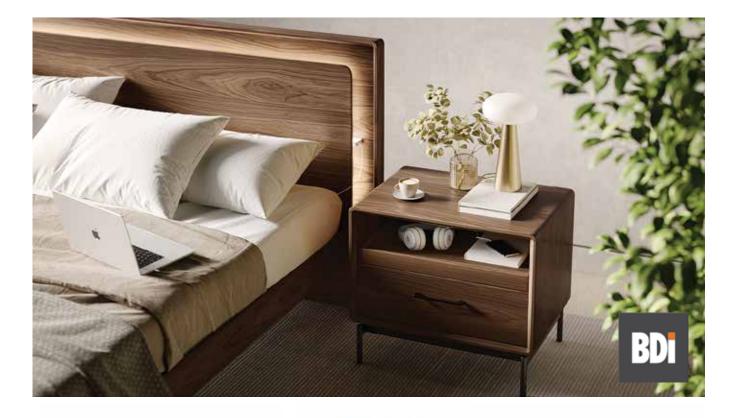

# **REST & RECHARGE**

Designed for today's connected lifestyle, LINQ bedroom furniture is engineered with a host of innovative features. From dimmable accent lighting to integrated charging stations to one-of-a-kind nightstands that perform in surprising ways, the entire concept of bedroom furniture has been reimagined as only the team from BDI could do it.

Room above: Up-LINQ Bed Queen starting at Sale \$3,399, LINQ Side Table 22" starting at Sale \$1,299 2nd row left to right: Cross-LINQ Bed Queen starting at Sale \$3,399 LINQ 5-Drawer Chest starting at Sale \$2,999, LINQ 6-Drawer Dresser starting at Sale \$3,499 Opposite page: Mesa Storage Cabinet starting at Sale \$3,499 Ripple Storage Cabinet starting at Sale \$3,499