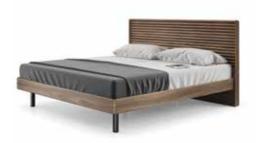

Room above: Up-LINQ Bed Queen starting at Sale \$3,399, LINQ Side Table 22" starting at Sale \$1,299 2nd row left to right: Cross-LINQ Bed Queen starting at Sale \$3,399 LINQ 5-Drawer Chest starting at Sale \$2,999, LINQ 6-Drawer Dresser starting at Sale \$3,499 Opposite page: Mesa Storage Cabinet starting at Sale \$3,499 Ripple Storage Cabinet starting at Sale \$3,499