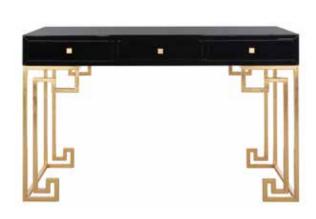

Sale \$185, Madden Retro Dresser SFV2100A starting at Sale \$430 2nd row left to right: Sandrarose Metal Dining Table AMH8345A-2BX starting at Sale \$485 Scotty Metal And Glass Dining Table AMH8346A-2BX starting at Sale \$400 Meryl Metal And Glass Dining Table FOX9085A-2BX starting at Sale \$450











1st row: Edmond Poly Blend Arm Chair SFV4507B Sale \$220, Lorina Linen Blend Arm Chair SFV4509B Sale \$255, Cromwell Mid-Century Dining Chair SFV4521B Sale \$195 2nd row: Charlize Boucle Dining Chair SFV4757E Sale \$215, Charlize Velvet Dining Chair SFV4757F Sale \$185 Charlize Velvet Dining Chair SFV4757G Sale \$185 3rd row: Foster Poly Blend Dining Chair SFV4508F Sale \$230 Foster Poly Blend Dining Chair SFV4508E Sale \$220, Foster Poly Blend Dining Chair SFV4508D Sale \$220











1st row: Dariela Acrylic Desk SFV3535B Sale \$805, Ferrell Modern Wood Desk SFV6044A Sale \$755 2nd row: Neria Lacquer Writing Desk SFV3521A Sale \$700, Valeria Lacquer Writing Desk SFV3528B Sale \$670











1st row: Clara Quilted Swivel Tub Chair SFV4702M Sale \$335, Brynlee Swivel Accent Chair SFV4721B Sale \$345 Edgar Flynn Faux Lamb Shearling Swivel Chair SFV4739B Sale \$360 2nd row: Quartz Swivel Accent Chair SFV4736B Sale \$300, Josephine Swivel Barrel Chair SFV4726B Sale \$365 Misty Metal Frame Accent Chair SFV7504A Sale \$690 3rd row: Razia Channel Tufted Tub Chair SFV4700B Sale \$300, Mack Mid-Century Rocking Chair SFV4514A Sale \$425, Pippa Faux Lamb Shearling Swivel Chair SFV4728A Sale \$320

## WORLD RENOWNED SAFAVIEH RUGS

Whether your style is European modern, classic