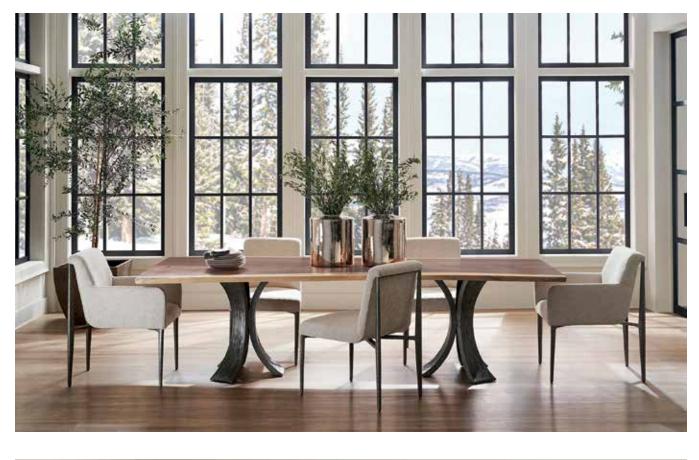

### CENTURY<sup>\*</sup>

Opposite page: Arm Chair starting at Sale \$2,499, Cocktail Table starting at Sale \$1,299 Room above: Dining Table starting at Sale \$8,799, Arm Chair starting at Sale \$1,799, Side Chair starting at Sale \$1,499 2nd row: Room above: Great Rooms Sectional starting at Sale \$15,997 Sonoma Cocktail Table starting at Sale \$2,799, Mesa Wilcox Chairside Table starting at Sale \$2,149