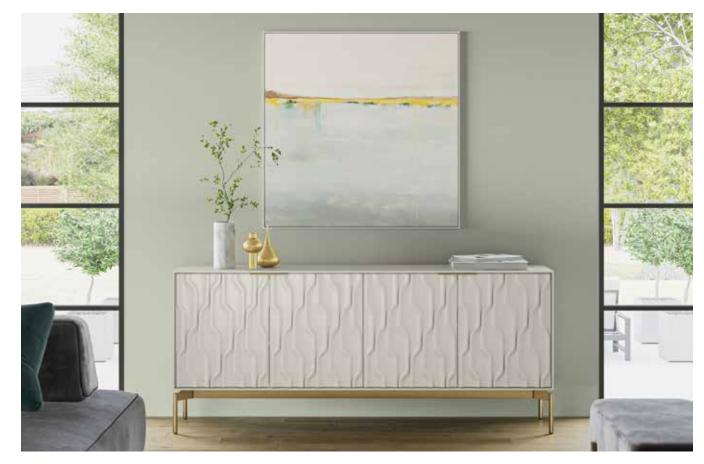

Room above: Up-LINQ Bed Queen starting at Sale \$3,399, LINQ Side Table 22" starting at Sale \$1,299 2nd row left to right: Cross-LINQ Bed Queen starting at Sale \$3,399 LINQ 5-Drawer Chest starting at Sale \$2,999, LINQ 6-Drawer Dresser starting at Sale \$3,499 Opposite page: Mesa Storage Cabinet starting at Sale \$3,499 Ripple Storage Cabinet starting at Sale \$3,499

Whether anchoring an entryway or serving as a sideboard, the Mesa and Ripple consoles provide attractive and versatile storage.

safaviehhome.com | 877.919.1010 | **31** 