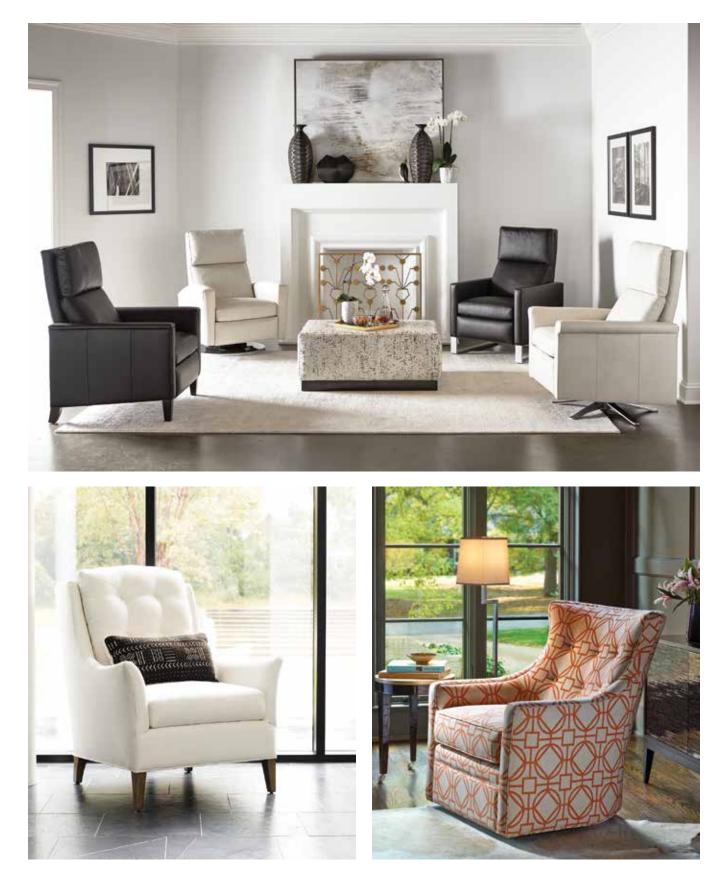

### jessica charles

MAITLAND-SMITH<sup>\*</sup>

HANCOCK & MOORE®

Opposite Page: Swivel Glider starting at Sale \$1.799, Room above: Milo Recliners starting at Sale \$2,997 2nd row: Tufted Chair starting at Sale \$1,997, Swivel Chair starting at Sale \$1,799