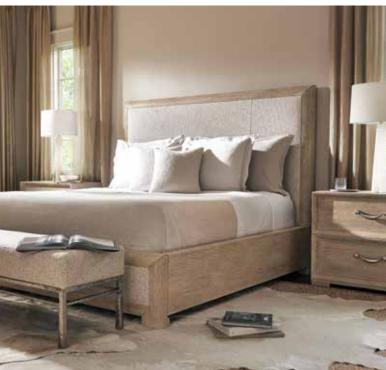

# THEODORE ALEXANDER

Opposite page: Westin King Bed starting at Sale \$5,299, Westin Night Stand starting at Sale \$1,199 Room above: Dining Table starting at Sale \$4,899, Arm Chair starting at Sale \$997, Side Chair starting at Sale \$897 2nd row left to right: Dining Table starting at Sale \$2,399, Side Chair starting at Sale \$775 Secret 4 Door Buffet starting at Sale \$4,599