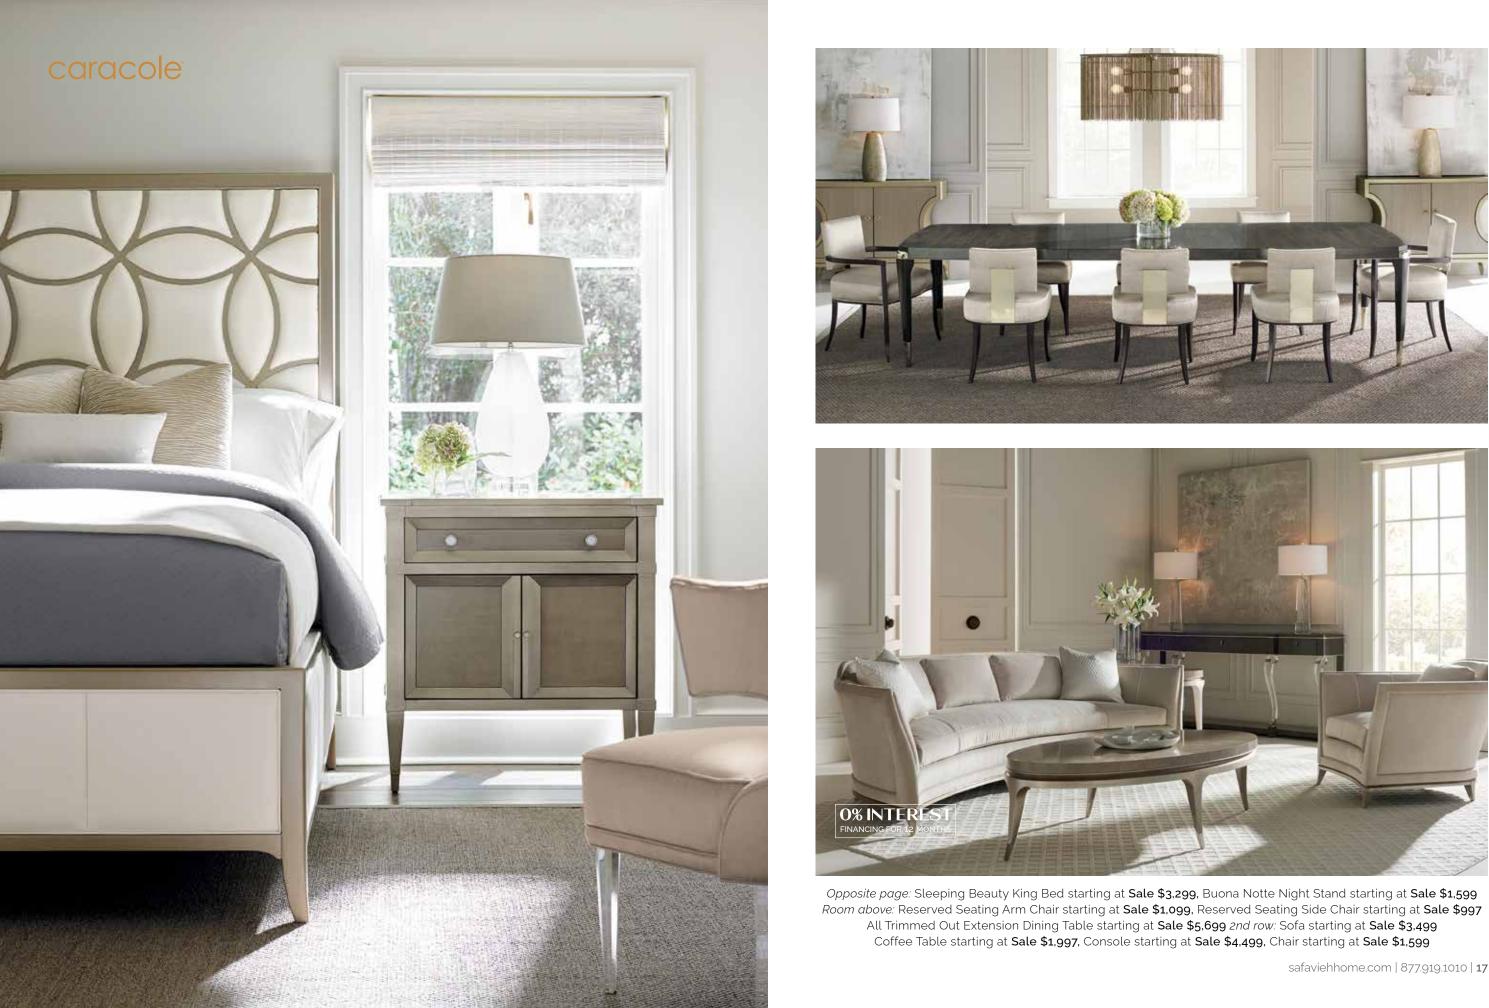

### CENTURY<sup>\*</sup>

Opposite page: Arm Chair starting at Sale \$2,499, Cocktail Table starting at Sale \$1,299 Room above: Dining Table starting at Sale \$8,799, Arm Chair starting at Sale \$1,799, Side Chair starting at Sale \$1,499 2nd row: Room above: Great Rooms Sectional starting at Sale \$15,997 Sonoma Cocktail Table starting at Sale \$2,799, Mesa Wilcox Chairside Table starting at Sale \$2,149

Room above left to right: Cleo King Bed starting at Sale \$3,997, Sesta Lamp Table starting at Sale \$1,799 King Bed starting at Sale \$4,799, Night Stand starting at Sale \$1,997

Room above: Custom Sofas starting at Sale \$4,399