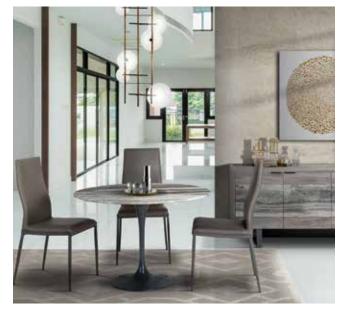

Choose your finish and size for the custom dining room of your dreams

Room above: Everest Dining Table starting at Sale \$3,997, Dining Chair starting at Sale \$997 Opposite page: Live Edge Dining Table starting at Sale \$5,799 Upholstered Side Chair starting at Sale \$869