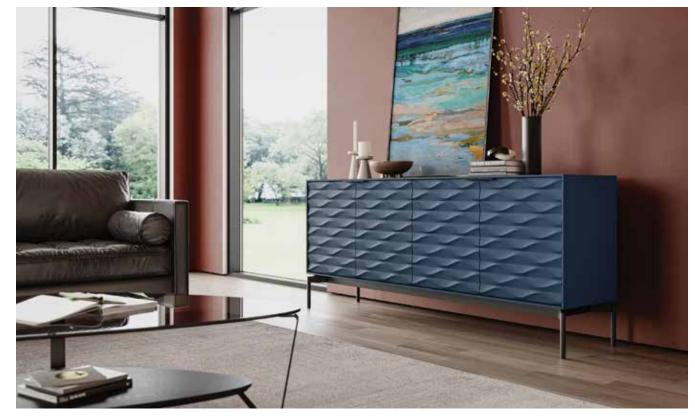

Room above: Up-LINQ Bed Queen starting at Sale \$3,399, LINQ Side Table 22" starting at Sale \$1,299 2nd row left to right: Cross-LINQ Bed Queen starting at Sale \$3,399 LINQ 5-Drawer Chest starting at Sale \$2,999, LINQ 6-Drawer Dresser starting at Sale \$3,499 Opposite page: Mesa Storage Cabinet starting at Sale \$3,499 Ripple Storage Cabinet starting at Sale \$3,499

Whether anchoring an entryway or serving as a sideboard, the Mesa and Ripple consoles provide attractive and versatile storage.

safaviehhome.com | 877.919.1010 | **31** 