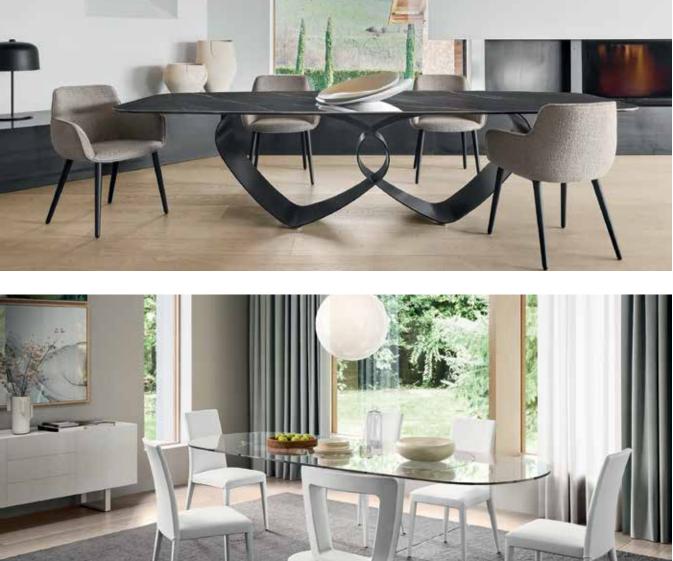

# SAFAVIEH'S CUSTOM MODERN COLLECTION

Room above: Breeze Dining Table top is available in glass or ceramic tops with multiple color base starting at MSRP \$9,189 Cocoon Dining Chair starting at MSRP \$1,238 Room below: Orbital Dining Table Designed by Pininfarina. Available with Glass or Ceramic top with either white or black base starting at MSRP \$9,866, Anais Dining Chair starting at MSRP \$816 Horizon Buffet Available in multiple finishes with either glass or ceramic top starting at MSRP \$3,714