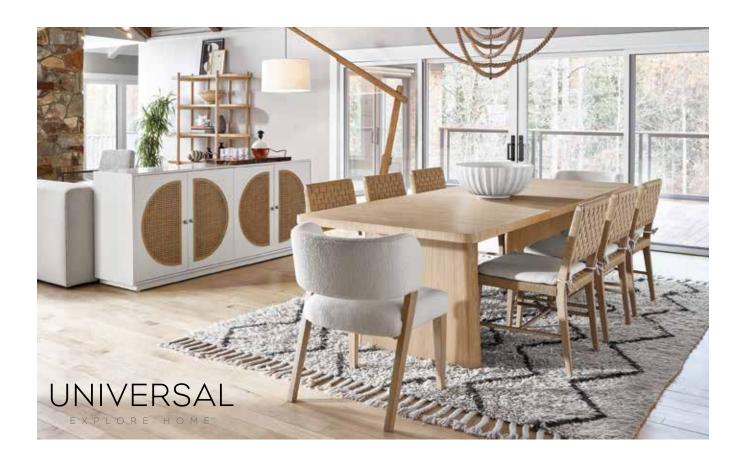

Room above: Dining Table starting at Sale \$1,549, Upholstered Side Chair starting at Sale \$375 Side Chair starting at Sale \$375, Credenza starting at Sale \$1,899 Room below: Universal Queen Bed starting at Sale \$1,599, Night Stand starting at Sale \$899