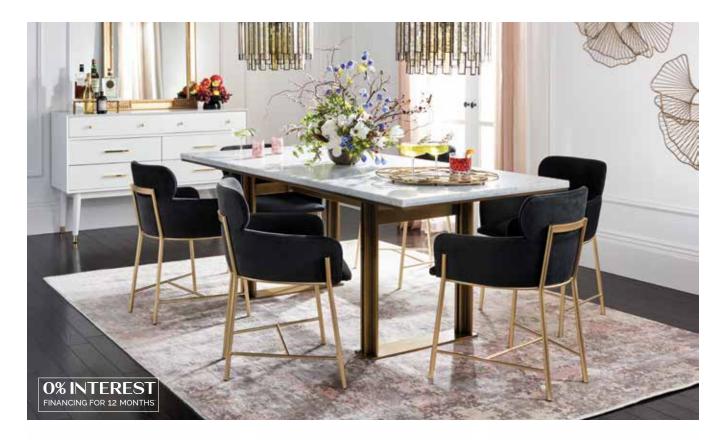

### DESIGN THE **DINING ROOM OF YOUR DREAMS!**

Your shape, your size, your style! Your choice of more than 40 wood colors, 4 glass colors, & many fabrics available. Made in North America.

Room above left to right: Modern Wood Dining Table starting at Sale \$2,699 Modern Dining Chair starting at Sale \$799