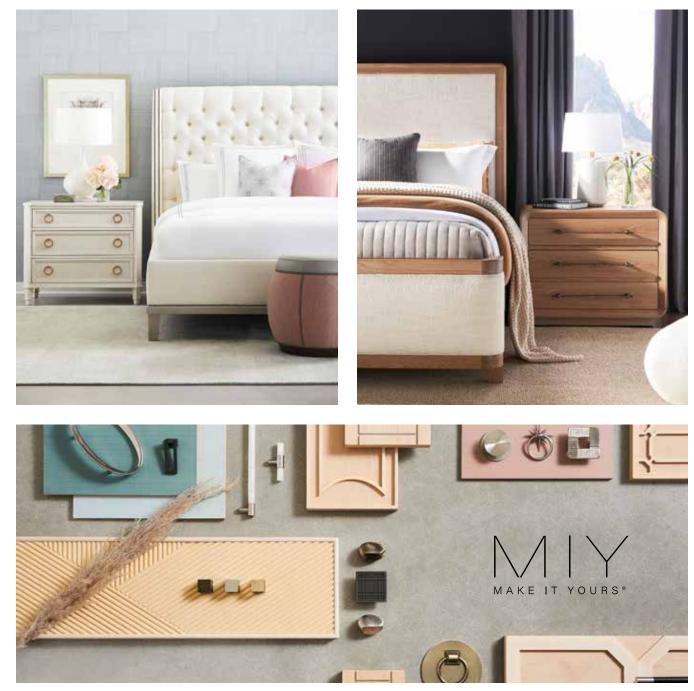

SAFAVIEH'S CUSTOM BEDROOMS

One of the broadest selections of personalized furniture in the industry just expanded to include more finishes, faces and hardware options, providing endless design possibilities. Be creative and express your own personal design style with our Make It Yours programs.

Room above left to right: Cleo King Bed starting at Sale \$3,997, Sesta Lamp Table starting at Sale \$1,799 King Bed starting at Sale \$4,799, Night Stand starting at Sale \$1,997

Room above: Custom Sofas starting at Sale \$4,399