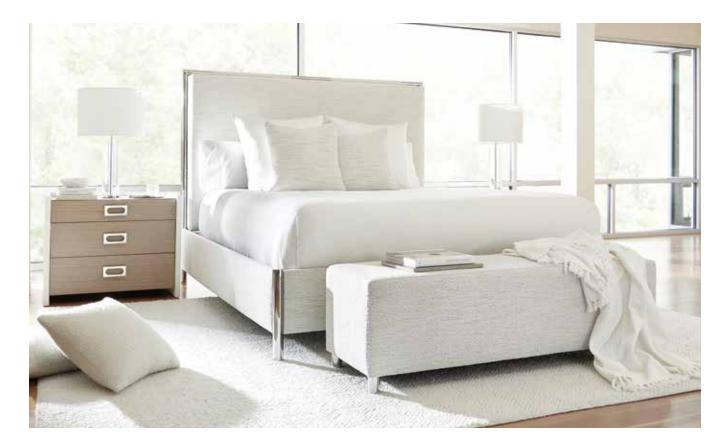

### CENTURY<sup>\*</sup>

Opposite page: Arm Chair starting at Sale \$2,499, Cocktail Table starting at Sale \$1,299 Room above: Dining Table starting at Sale \$8,799, Arm Chair starting at Sale \$1,799, Side Chair starting at Sale \$1,499 2nd row: Room above: Great Rooms Sectional starting at Sale \$15,997 Sonoma Cocktail Table starting at Sale \$2,799, Mesa Wilcox Chairside Table starting at Sale \$2,149