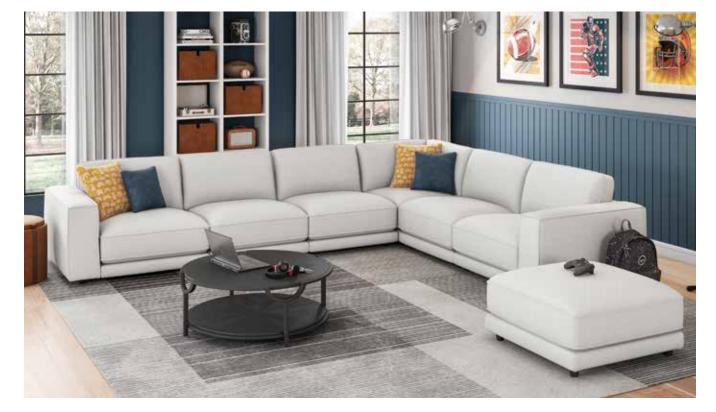

Leather Sectional starting at Sale \$5,499 Room bottom left: Sectional starting at Sale \$4,495 Ottoman starting at Sale \$695

- Room bottom right:
- Modern Motion Sofa starting at Sale \$1,299
- Modern Motion Chair starting at Sale \$899
- Tabytha Elm Wood Coffee Table SFV2304A
- starting at **Sale \$687**, Benito 5 Shelf Wood
- Bookcase SFV2307A-2BX starting at Sale \$825