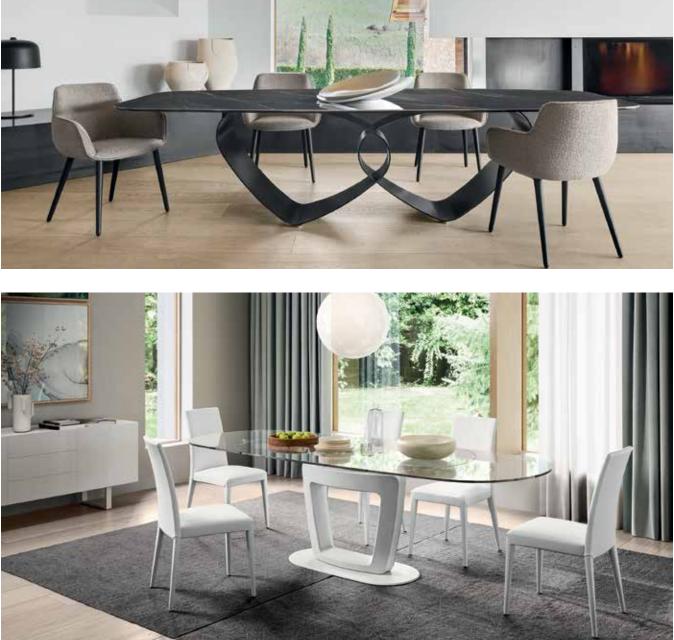

# SAFAVIEH'S CUSTOM MODERN COLLECTION

Room above: Breeze Dining Table top is available in glass or ceramic tops with multiple color base starting at MSRP \$9,189 Cocoon Dining Chair starting at MSRP \$1,238 Room below: Orbital Dining Table Designed by Pininfarina. Available with Glass or Ceramic top with either white or black base starting at MSRP \$9,866, Anais Dining Chair starting at MSRP \$816 Horizon Buffet Available in multiple finishes with either glass or ceramic top starting at MSRP \$3,714