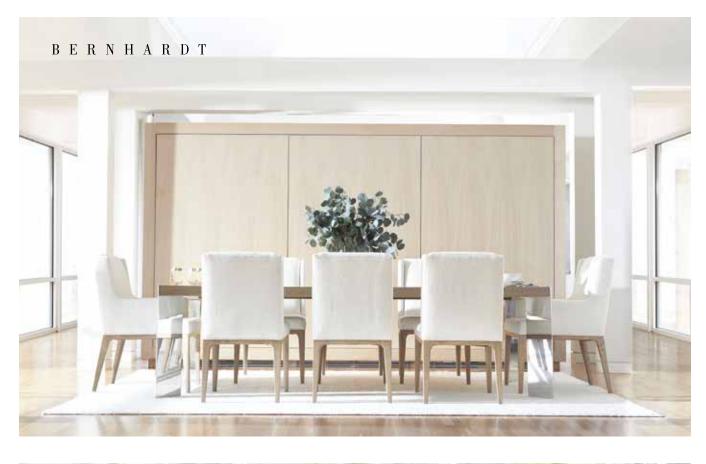

### CENTURY<sup>\*</sup>

Opposite page: Arm Chair starting at Sale \$2,499, Cocktail Table starting at Sale \$1,299 Room above: Dining Table starting at Sale \$8,799, Arm Chair starting at Sale \$1,799, Side Chair starting at Sale \$1,499 2nd row: Room above: Great Rooms Sectional starting at Sale \$15,997 Sonoma Cocktail Table starting at Sale \$2,799, Mesa Wilcox Chairside Table starting at Sale \$2,149