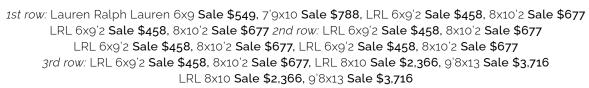

R - We - BR - BAR

*1st row:* Ralph Lauren 8x10 **Sale \$6,653**, 9x12 **Sale \$8,982**, RLR 8x10 **Sale \$5,914**, 9x12 **Sale \$7,983** RLR 8x10 **Sale \$2,366**, 9x12 **Sale \$3,194** *2nd row:* RLR 8x10 **Sale \$11,880**, 9x12 **Sale \$16,038** RLR 8x10 Sale \$11,880, 9x12 Sale \$16,038, , RLR 8x10 Sale \$9,166, 9x12 Sale \$12,374 3rd row: RLR 8x10 Sale \$9,166 9x12 Sale \$12,374, RLR 8x10 Sale \$9,166, 9x12 Sale \$12,374, RLR 8x10 Sale \$10,349, 9x12 Sale \$13,971