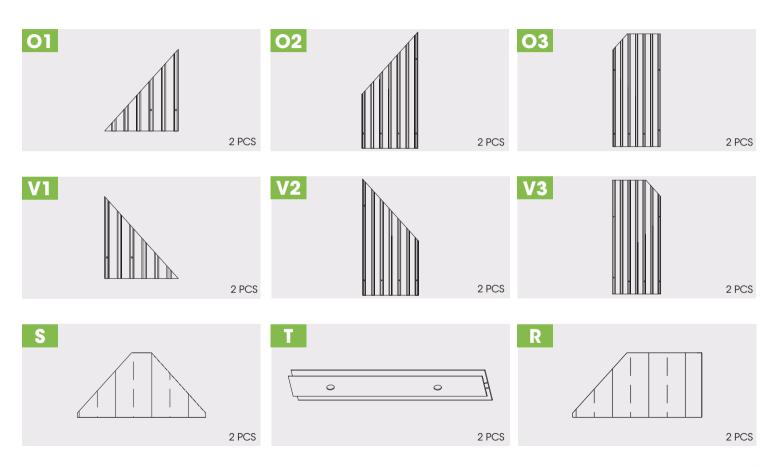

# 12

| PART     | NO.       | QTY. |
|----------|-----------|------|
| 1        | N1        | 2    |
| 1        | <b>N2</b> | 2    |
|          | N3        | 2    |
|          | N4        | 2    |
| <b>I</b> | <b>Y1</b> | 2    |
|          | <b>Y2</b> | 2    |
|          | <b>Y3</b> | 2    |
|          | <b>Y4</b> | 2    |
|          | 01        | 2    |
| 1        | 02        | 2    |
|          | 03        | 2    |
|          | <b>V1</b> | 2    |
|          | <b>V2</b> | 2    |
|          | <b>V3</b> | 2    |
|          | S         | 2    |

| PART | NO. | QTY. |
|------|-----|------|
|      | T   | 2    |
|      | R   | 2    |
|      | R1  | 2    |