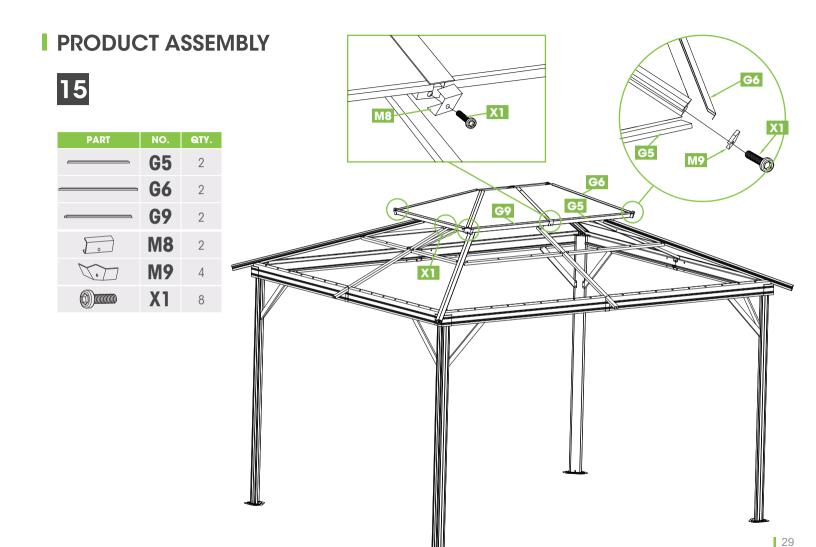

# I PRODUCT ASSEMBLY 14 NO. QTY. **X3**

| PART | NO.       | QTY. |
|------|-----------|------|
|      | M5        | 40   |
|      | <b>X2</b> | 36   |
|      | <b>X3</b> | 2    |
|      | <b>X6</b> | 6    |