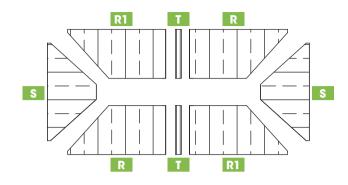

# 12

| PART     | NO.       | QTY. |
|----------|-----------|------|
| 1        | N1        | 2    |
| 1        | <b>N2</b> | 2    |
|          | N3        | 2    |
|          | N4        | 2    |
| <b>I</b> | <b>Y1</b> | 2    |
|          | <b>Y2</b> | 2    |
|          | <b>Y3</b> | 2    |
|          | <b>Y4</b> | 2    |
|          | 01        | 2    |
| 1        | 02        | 2    |
|          | 03        | 2    |
|          | <b>V1</b> | 2    |
|          | <b>V2</b> | 2    |
|          | <b>V3</b> | 2    |
|          | S         | 2    |

| PART | NO. | QTY. |
|------|-----|------|
|      | T   | 2    |
|      | R   | 2    |
|      | R1  | 2    |