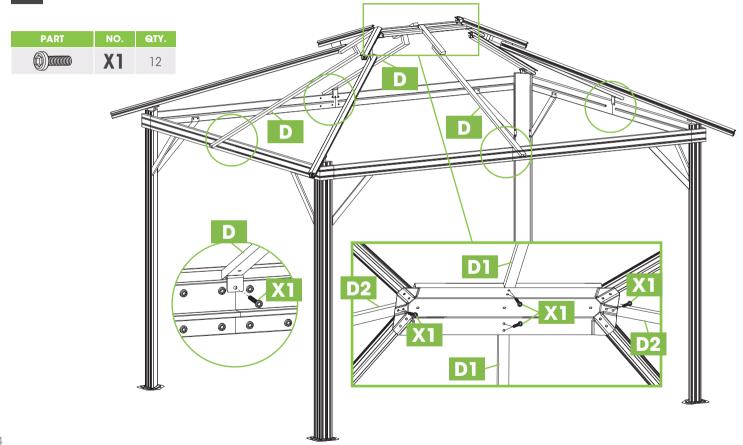

| PART | NO.       | QTY. |
|------|-----------|------|
|      | D         | 4    |
|      | D1        | 2    |
|      | <b>D2</b> | 2    |
| п    | E         | 4    |
|      | E1        | 4    |
|      | <b>X1</b> | 16   |

| PART            | NO.       | QTY. |
|-----------------|-----------|------|
|                 | Н         | 4    |
|                 | -1        | 4    |
| $\circ$ $\circ$ | <b>M3</b> | 4    |
|                 | <b>X1</b> | 8    |