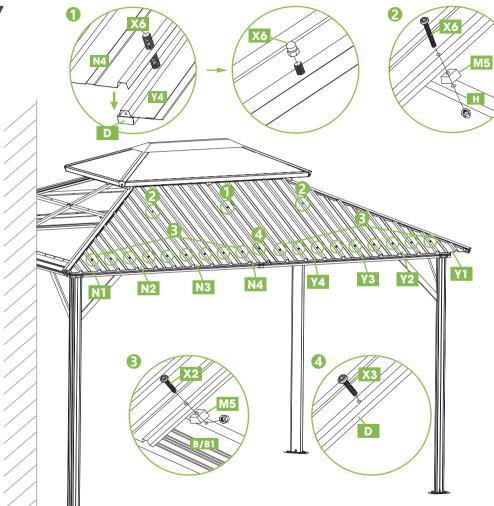

# 12

| PART     | NO.       | QTY. |
|----------|-----------|------|
| 1        | N1        | 2    |
| 1        | <b>N2</b> | 2    |
|          | N3        | 2    |
|          | N4        | 2    |
| <b>I</b> | <b>Y1</b> | 2    |
|          | <b>Y2</b> | 2    |
|          | <b>Y3</b> | 2    |
|          | <b>Y4</b> | 2    |
|          | 01        | 2    |
| 1        | 02        | 2    |
|          | 03        | 2    |
|          | <b>V1</b> | 2    |
|          | <b>V2</b> | 2    |
|          | <b>V3</b> | 2    |
|          | S         | 2    |

# I PRODUCT ASSEMBLY 14 NO. QTY. **X3**

| PART | NO.       | QTY. |
|------|-----------|------|
|      | M5        | 40   |
|      | <b>X2</b> | 36   |
|      | <b>X3</b> | 2    |
|      | <b>X6</b> | 6    |