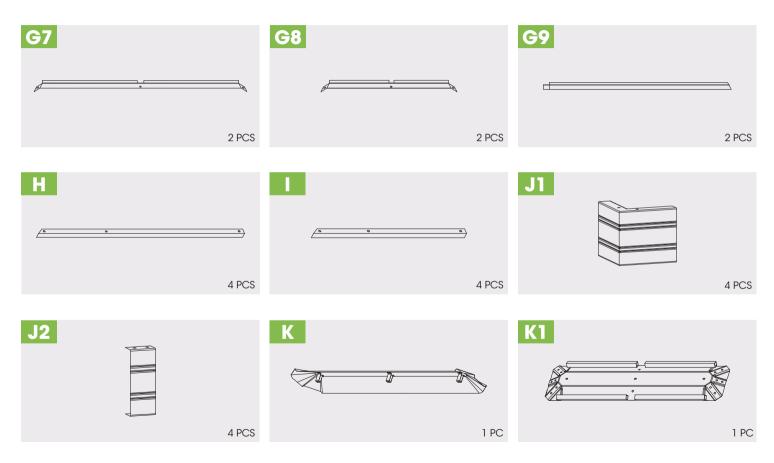

| PART            | NO.       | QTY. |
|-----------------|-----------|------|
|                 | Н         | 4    |
|                 | -1        | 4    |
| $\circ$ $\circ$ | <b>M3</b> | 4    |
|                 | <b>X1</b> | 8    |

# 12

| PART     | NO.       | QTY. |
|----------|-----------|------|
| 1        | N1        | 2    |
| 1        | <b>N2</b> | 2    |
|          | N3        | 2    |
|          | N4        | 2    |
| <b>I</b> | <b>Y1</b> | 2    |
|          | <b>Y2</b> | 2    |
|          | <b>Y3</b> | 2    |
|          | <b>Y4</b> | 2    |
|          | 01        | 2    |
| 1        | 02        | 2    |
|          | 03        | 2    |
|          | <b>V1</b> | 2    |
|          | <b>V2</b> | 2    |
|          | <b>V3</b> | 2    |
|          | S         | 2    |

| PART | NO. | QTY. |
|------|-----|------|
|      | T   | 2    |
|      | R   | 2    |
|      | R1  | 2    |