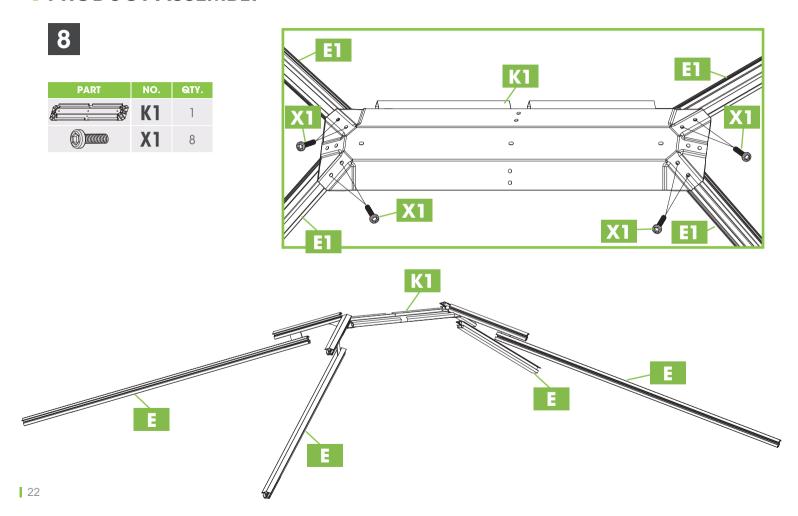

| PART | NO.       | QTY. |
|------|-----------|------|
|      | D         | 4    |
|      | D1        | 2    |
|      | <b>D2</b> | 2    |
| п    | E         | 4    |
|      | E1        | 4    |
|      | <b>X1</b> | 16   |