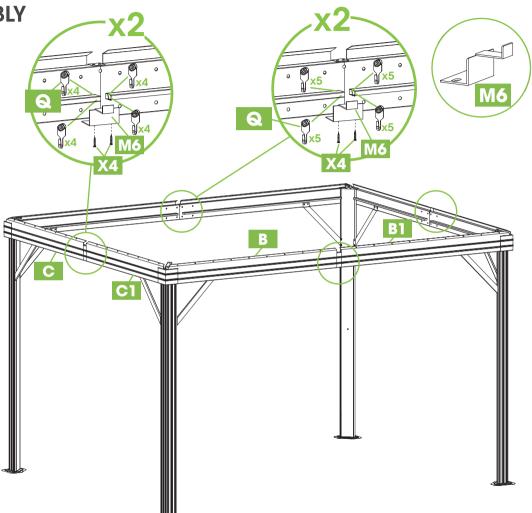

| PART | NO.       | QTY. |
|------|-----------|------|
|      | J1        | 4    |
|      | J2        | 4    |
| 1    | <b>X4</b> | 16   |

| PART | NO.       | QTY. |
|------|-----------|------|
|      | <b>M6</b> | 4    |
|      | Q         | 72   |
| 1    | <b>X4</b> | 8    |