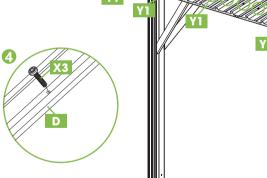

# I PRODUCT ASSEMBLY 14 NO. QTY. **X3**

| PART | NO.       | QTY. |
|------|-----------|------|
|      | M5        | 40   |
|      | <b>X2</b> | 36   |
|      | <b>X3</b> | 2    |
|      | <b>X6</b> | 6    |