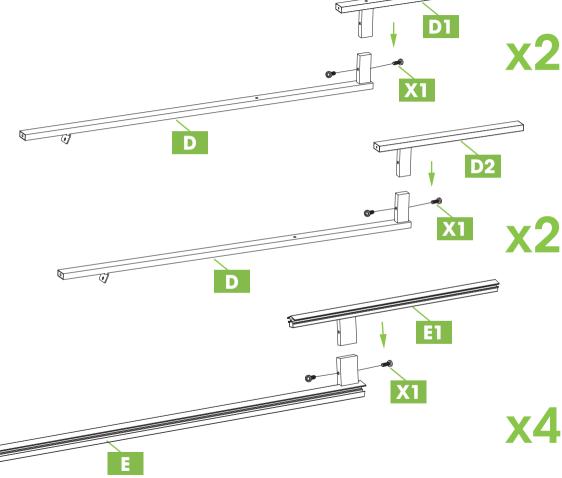

| PART | NO.       | QTY. |
|------|-----------|------|
|      | D         | 4    |
|      | D1        | 2    |
|      | <b>D2</b> | 2    |
| п    | E         | 4    |
|      | E1        | 4    |
|      | <b>X1</b> | 16   |