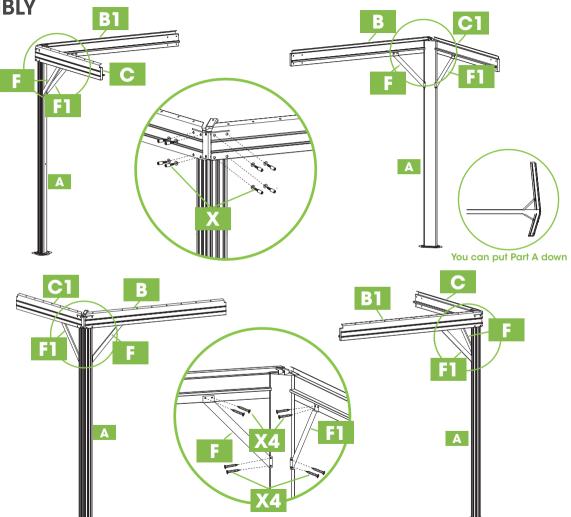

## **PARTS**

| PART | NO.       | QTY. |
|------|-----------|------|
|      | Α         | 4    |
|      | L         | 4    |
|      | <b>X1</b> | 12   |

| PART | NO.       | QTY. |
|------|-----------|------|
|      | В         | 2    |
|      | <b>B1</b> | 2    |
|      | C         | 2    |
|      | C1        | 2    |
|      | F         | 4    |
|      | F1        | 4    |
|      | X         | 32   |
| 1    | <b>X4</b> | 32   |

| PART    | NO.       | QTY.                                                                                                                                                                                                                                                                                                                                                                                                                                                                                                                                                                                                                                                                                                                                                                                                                                                                                                                                                                                                                                                                                                                                                                                                                                                                                                                                                                                                                                                                                                                                                                                                                                                                                                                                                                                                                                                                                                                                                                                                                                                                                                                           |             |
|---------|-----------|--------------------------------------------------------------------------------------------------------------------------------------------------------------------------------------------------------------------------------------------------------------------------------------------------------------------------------------------------------------------------------------------------------------------------------------------------------------------------------------------------------------------------------------------------------------------------------------------------------------------------------------------------------------------------------------------------------------------------------------------------------------------------------------------------------------------------------------------------------------------------------------------------------------------------------------------------------------------------------------------------------------------------------------------------------------------------------------------------------------------------------------------------------------------------------------------------------------------------------------------------------------------------------------------------------------------------------------------------------------------------------------------------------------------------------------------------------------------------------------------------------------------------------------------------------------------------------------------------------------------------------------------------------------------------------------------------------------------------------------------------------------------------------------------------------------------------------------------------------------------------------------------------------------------------------------------------------------------------------------------------------------------------------------------------------------------------------------------------------------------------------|-------------|
| 0 0 0 0 | Р         | 2                                                                                                                                                                                                                                                                                                                                                                                                                                                                                                                                                                                                                                                                                                                                                                                                                                                                                                                                                                                                                                                                                                                                                                                                                                                                                                                                                                                                                                                                                                                                                                                                                                                                                                                                                                                                                                                                                                                                                                                                                                                                                                                              | B C1        |
|         | <b>X1</b> | 16                                                                                                                                                                                                                                                                                                                                                                                                                                                                                                                                                                                                                                                                                                                                                                                                                                                                                                                                                                                                                                                                                                                                                                                                                                                                                                                                                                                                                                                                                                                                                                                                                                                                                                                                                                                                                                                                                                                                                                                                                                                                                                                             | B1 P        |
|         |           | Value of the state | P C1 B B1 A |