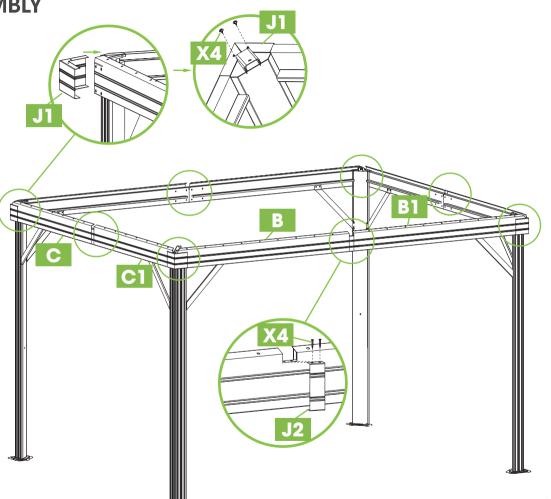

| PART | NO.       | QTY. |
|------|-----------|------|
|      | J1        | 4    |
|      | J2        | 4    |
| 1    | <b>X4</b> | 16   |

| PART | NO.       | QTY. |
|------|-----------|------|
|      | <b>M6</b> | 4    |
|      | Q         | 72   |
| 1    | <b>X4</b> | 8    |