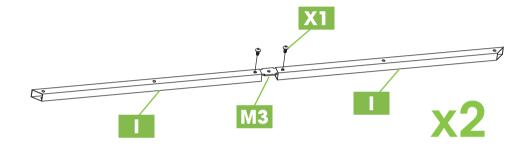

| PART            | NO.       | QTY. |
|-----------------|-----------|------|
|                 | Н         | 4    |
|                 | -1        | 4    |
| $\circ$ $\circ$ | <b>M3</b> | 4    |
|                 | <b>X1</b> | 8    |