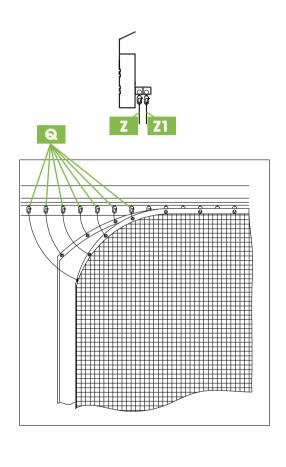

| PART | NO.       | QTY. |
|------|-----------|------|
|      | J1        | 4    |
|      | J2        | 4    |
| 1    | <b>X4</b> | 16   |

| PART | NO.       | QTY. |
|------|-----------|------|
|      | <b>M6</b> | 4    |
|      | Q         | 72   |
| 1    | <b>X4</b> | 8    |