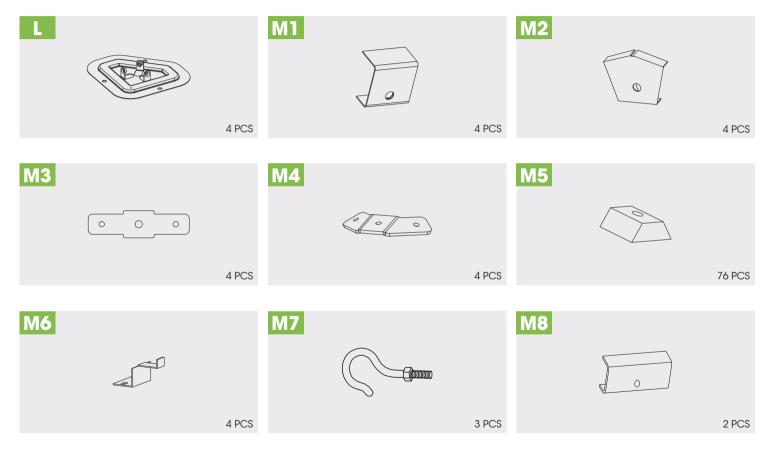

## **PARTS**

## **PARTS**

| PART | NO.       | QTY. |
|------|-----------|------|
|      | Α         | 4    |
|      | L         | 4    |
|      | <b>X1</b> | 12   |

| PART | NO.       | QTY. |
|------|-----------|------|
|      | В         | 2    |
|      | <b>B1</b> | 2    |
|      | C         | 2    |
|      | C1        | 2    |
|      | F         | 4    |
|      | F1        | 4    |
|      | X         | 32   |
| 1    | <b>X4</b> | 32   |

| PART    | NO.       | QTY.                                                                                                                                                                                                                                                                                                                                                                                                                                                                                                                                                                                                                                                                                                                                                                                                                                                                                                                                                                                                                                                                                                                                                                                                                                                                                                                                                                                                                                                                                                                                                                                                                                                                                                                                                                                                                                                                                                                                                                                                                                                                                                                           |             |
|---------|-----------|--------------------------------------------------------------------------------------------------------------------------------------------------------------------------------------------------------------------------------------------------------------------------------------------------------------------------------------------------------------------------------------------------------------------------------------------------------------------------------------------------------------------------------------------------------------------------------------------------------------------------------------------------------------------------------------------------------------------------------------------------------------------------------------------------------------------------------------------------------------------------------------------------------------------------------------------------------------------------------------------------------------------------------------------------------------------------------------------------------------------------------------------------------------------------------------------------------------------------------------------------------------------------------------------------------------------------------------------------------------------------------------------------------------------------------------------------------------------------------------------------------------------------------------------------------------------------------------------------------------------------------------------------------------------------------------------------------------------------------------------------------------------------------------------------------------------------------------------------------------------------------------------------------------------------------------------------------------------------------------------------------------------------------------------------------------------------------------------------------------------------------|-------------|
| 0 0 0 0 | Р         | 2                                                                                                                                                                                                                                                                                                                                                                                                                                                                                                                                                                                                                                                                                                                                                                                                                                                                                                                                                                                                                                                                                                                                                                                                                                                                                                                                                                                                                                                                                                                                                                                                                                                                                                                                                                                                                                                                                                                                                                                                                                                                                                                              | B C1        |
|         | <b>X1</b> | 16                                                                                                                                                                                                                                                                                                                                                                                                                                                                                                                                                                                                                                                                                                                                                                                                                                                                                                                                                                                                                                                                                                                                                                                                                                                                                                                                                                                                                                                                                                                                                                                                                                                                                                                                                                                                                                                                                                                                                                                                                                                                                                                             | B1 P        |
|         |           | Value of the state | P C1 B B1 A |

| PART | NO.       | QTY. |
|------|-----------|------|
|      | J1        | 4    |
|      | J2        | 4    |
| 1    | <b>X4</b> | 16   |

| PART | NO.       | QTY. |
|------|-----------|------|
|      | <b>M6</b> | 4    |
|      | Q         | 72   |
| 1    | <b>X4</b> | 8    |

| PART | NO.       | QTY. |
|------|-----------|------|
|      | D         | 4    |
|      | D1        | 2    |
|      | <b>D2</b> | 2    |
| п    | E         | 4    |
|      | E1        | 4    |
|      | <b>X1</b> | 16   |

| PART            | NO.       | QTY. |
|-----------------|-----------|------|
|                 | Н         | 4    |
|                 | -1        | 4    |
| $\circ$ $\circ$ | <b>M3</b> | 4    |
|                 | <b>X1</b> | 8    |