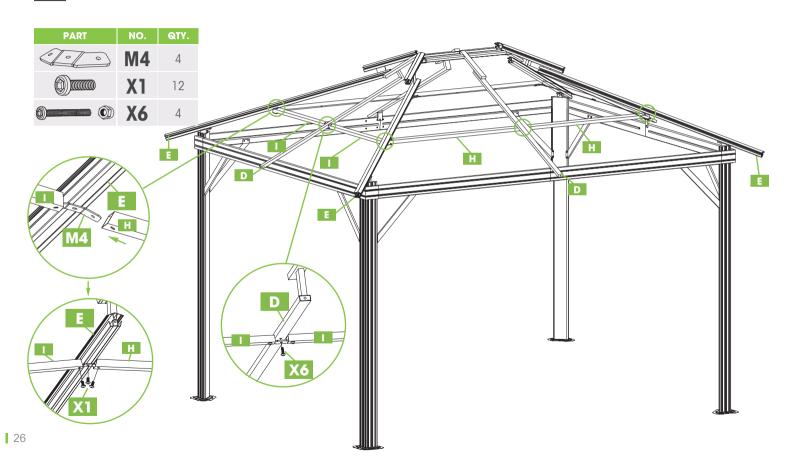

| PART | NO.       | QTY. |
|------|-----------|------|
|      | D         | 4    |
|      | D1        | 2    |
|      | <b>D2</b> | 2    |
| п    | E         | 4    |
|      | E1        | 4    |
|      | <b>X1</b> | 16   |

| PART            | NO.       | QTY. |
|-----------------|-----------|------|
|                 | Н         | 4    |
|                 | -1        | 4    |
| $\circ$ $\circ$ | <b>M3</b> | 4    |
|                 | <b>X1</b> | 8    |