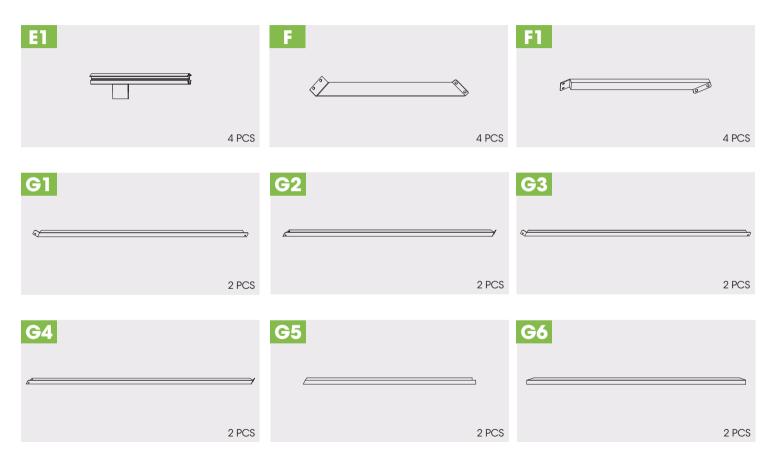

| PART    | NO.       | QTY.                                                                                                                                                                                                                                                                                                                                                                                                                                                                                                                                                                                                                                                                                                                                                                                                                                                                                                                                                                                                                                                                                                                                                                                                                                                                                                                                                                                                                                                                                                                                                                                                                                                                                                                                                                                                                                                                                                                                                                                                                                                                                                                           |             |
|---------|-----------|--------------------------------------------------------------------------------------------------------------------------------------------------------------------------------------------------------------------------------------------------------------------------------------------------------------------------------------------------------------------------------------------------------------------------------------------------------------------------------------------------------------------------------------------------------------------------------------------------------------------------------------------------------------------------------------------------------------------------------------------------------------------------------------------------------------------------------------------------------------------------------------------------------------------------------------------------------------------------------------------------------------------------------------------------------------------------------------------------------------------------------------------------------------------------------------------------------------------------------------------------------------------------------------------------------------------------------------------------------------------------------------------------------------------------------------------------------------------------------------------------------------------------------------------------------------------------------------------------------------------------------------------------------------------------------------------------------------------------------------------------------------------------------------------------------------------------------------------------------------------------------------------------------------------------------------------------------------------------------------------------------------------------------------------------------------------------------------------------------------------------------|-------------|
| 0 0 0 0 | Р         | 2                                                                                                                                                                                                                                                                                                                                                                                                                                                                                                                                                                                                                                                                                                                                                                                                                                                                                                                                                                                                                                                                                                                                                                                                                                                                                                                                                                                                                                                                                                                                                                                                                                                                                                                                                                                                                                                                                                                                                                                                                                                                                                                              | B C1        |
|         | <b>X1</b> | 16                                                                                                                                                                                                                                                                                                                                                                                                                                                                                                                                                                                                                                                                                                                                                                                                                                                                                                                                                                                                                                                                                                                                                                                                                                                                                                                                                                                                                                                                                                                                                                                                                                                                                                                                                                                                                                                                                                                                                                                                                                                                                                                             | B1 P        |
|         |           | Value of the state | P C1 B B1 A |

| PART | NO.       | QTY. |
|------|-----------|------|
|      | J1        | 4    |
|      | J2        | 4    |
| 1    | <b>X4</b> | 16   |

| PART | NO.       | QTY. |
|------|-----------|------|
|      | <b>M6</b> | 4    |
|      | Q         | 72   |
| 1    | <b>X4</b> | 8    |

| PART | NO.       | QTY. |
|------|-----------|------|
|      | D         | 4    |
|      | D1        | 2    |
|      | <b>D2</b> | 2    |
| п    | E         | 4    |
|      | E1        | 4    |
|      | <b>X1</b> | 16   |