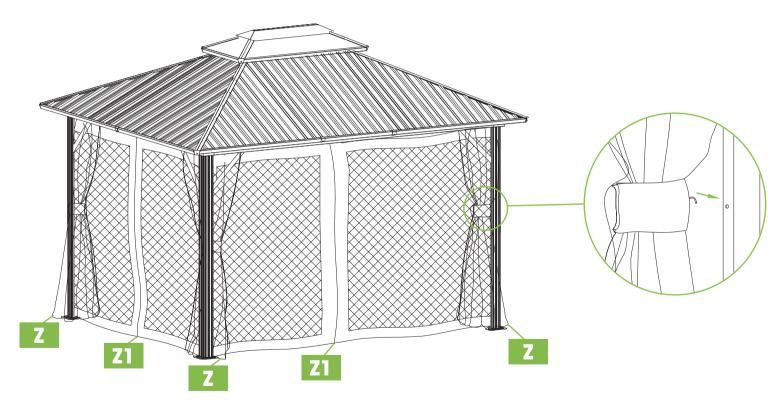

**x2** 

| PART | NO.       | QTY. |
|------|-----------|------|
|      | M5        | 32   |
|      | <b>X2</b> | 28   |
|      | Х3        | 2    |
|      | <b>X6</b> | 6    |

| PART | NO.        | QTY. |
|------|------------|------|
|      | Z          | 1    |
|      | <b>Z</b> 1 | 1    |