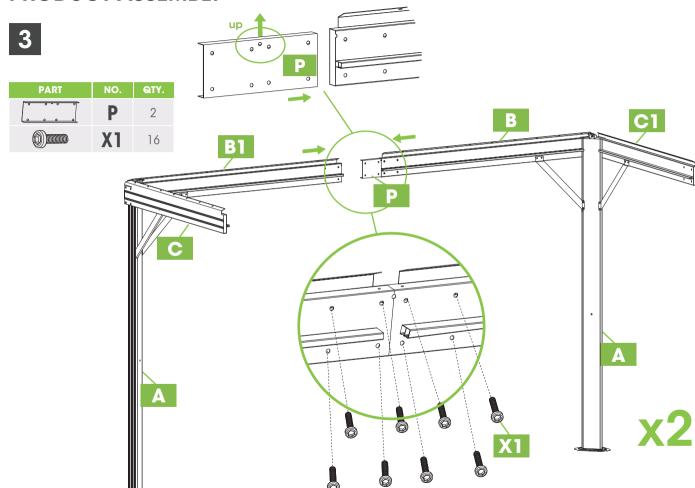

| PART    | NO.       | QTY.                                                                                                                                                                                                                                                                                                                                                                                                                                                                                                                                                                                                                                                                                                                                                                                                                                                                                                                                                                                                                                                                                                                                                                                                                                                                                                                                                                                                                                                                                                                                                                                                                                                                                                                                                                                                                                                                                                                                                                                                                                                                                                                           |             |
|---------|-----------|--------------------------------------------------------------------------------------------------------------------------------------------------------------------------------------------------------------------------------------------------------------------------------------------------------------------------------------------------------------------------------------------------------------------------------------------------------------------------------------------------------------------------------------------------------------------------------------------------------------------------------------------------------------------------------------------------------------------------------------------------------------------------------------------------------------------------------------------------------------------------------------------------------------------------------------------------------------------------------------------------------------------------------------------------------------------------------------------------------------------------------------------------------------------------------------------------------------------------------------------------------------------------------------------------------------------------------------------------------------------------------------------------------------------------------------------------------------------------------------------------------------------------------------------------------------------------------------------------------------------------------------------------------------------------------------------------------------------------------------------------------------------------------------------------------------------------------------------------------------------------------------------------------------------------------------------------------------------------------------------------------------------------------------------------------------------------------------------------------------------------------|-------------|
| 0 0 0 0 | Р         | 2                                                                                                                                                                                                                                                                                                                                                                                                                                                                                                                                                                                                                                                                                                                                                                                                                                                                                                                                                                                                                                                                                                                                                                                                                                                                                                                                                                                                                                                                                                                                                                                                                                                                                                                                                                                                                                                                                                                                                                                                                                                                                                                              | B C1        |
|         | <b>X1</b> | 16                                                                                                                                                                                                                                                                                                                                                                                                                                                                                                                                                                                                                                                                                                                                                                                                                                                                                                                                                                                                                                                                                                                                                                                                                                                                                                                                                                                                                                                                                                                                                                                                                                                                                                                                                                                                                                                                                                                                                                                                                                                                                                                             | B1 P        |
|         |           | Value of the state | P C1 B B1 A |