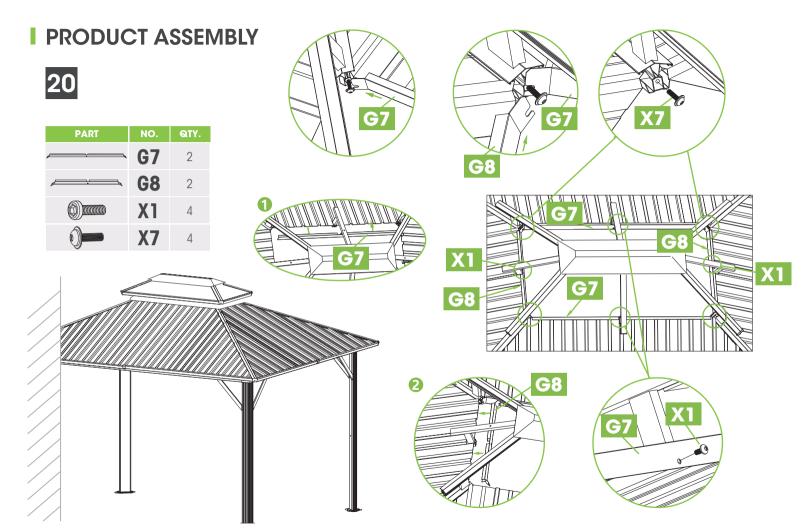

# I PRODUCT ASSEMBLY 14 NO. QTY. **X3**

| PART | NO.       | QTY. |
|------|-----------|------|
|      | M5        | 40   |
|      | <b>X2</b> | 36   |
|      | <b>X3</b> | 2    |
|      | <b>X6</b> | 6    |

**x2** 

| PART | NO.       | QTY. |
|------|-----------|------|
|      | M5        | 32   |
|      | <b>X2</b> | 28   |
|      | Х3        | 2    |
|      | <b>X6</b> | 6    |

| PART | NO.        | QTY. |
|------|------------|------|
|      | Z          | 1    |
|      | <b>Z</b> 1 | 1    |