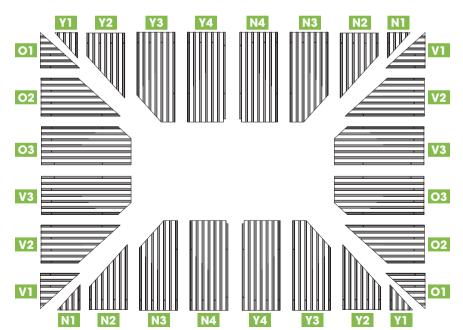

# 12

| PART     | NO.       | QTY. |
|----------|-----------|------|
| 1        | N1        | 2    |
| 1        | <b>N2</b> | 2    |
|          | N3        | 2    |
|          | N4        | 2    |
| <b>I</b> | <b>Y1</b> | 2    |
|          | <b>Y2</b> | 2    |
|          | <b>Y3</b> | 2    |
|          | <b>Y4</b> | 2    |
|          | 01        | 2    |
| 1        | 02        | 2    |
|          | 03        | 2    |
|          | <b>V1</b> | 2    |
|          | <b>V2</b> | 2    |
|          | <b>V3</b> | 2    |
|          | S         | 2    |