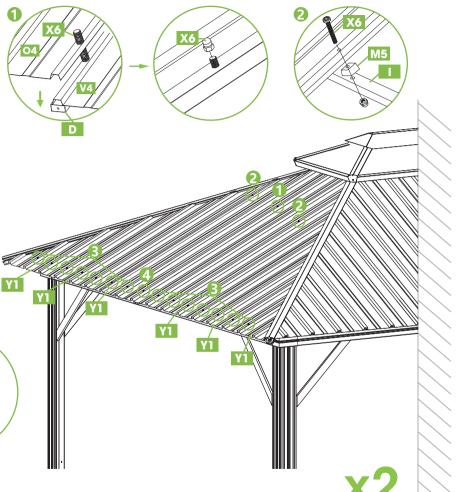

# I PRODUCT ASSEMBLY 14 NO. QTY. **X3**

| PART | NO.       | QTY. |
|------|-----------|------|
|      | M5        | 40   |
|      | <b>X2</b> | 36   |
|      | <b>X3</b> | 2    |
|      | <b>X6</b> | 6    |