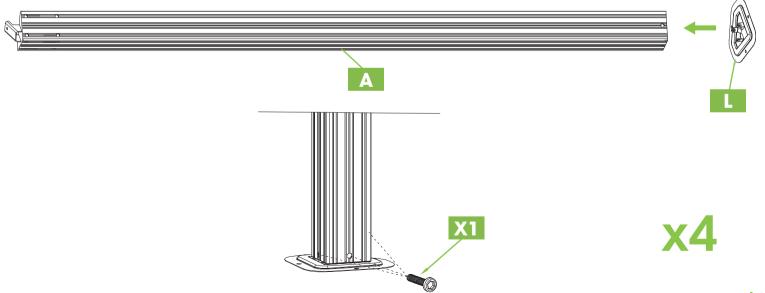

## **PARTS**

| PART | NO.       | QTY. |
|------|-----------|------|
|      | Α         | 4    |
|      | L         | 4    |
|      | <b>X1</b> | 12   |

| PART | NO.       | QTY. |
|------|-----------|------|
|      | В         | 2    |
|      | <b>B1</b> | 2    |
|      | C         | 2    |
|      | C1        | 2    |
|      | F         | 4    |
|      | F1        | 4    |
|      | X         | 32   |
| 1    | <b>X4</b> | 32   |