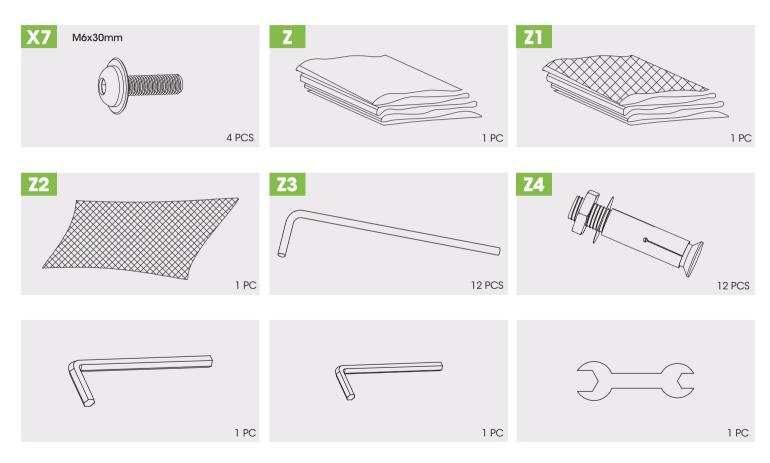

# 

| PART | NO.       | QTY. |
|------|-----------|------|
|      | <b>Z3</b> | 12   |
| H N  | <b>Z4</b> | 12   |