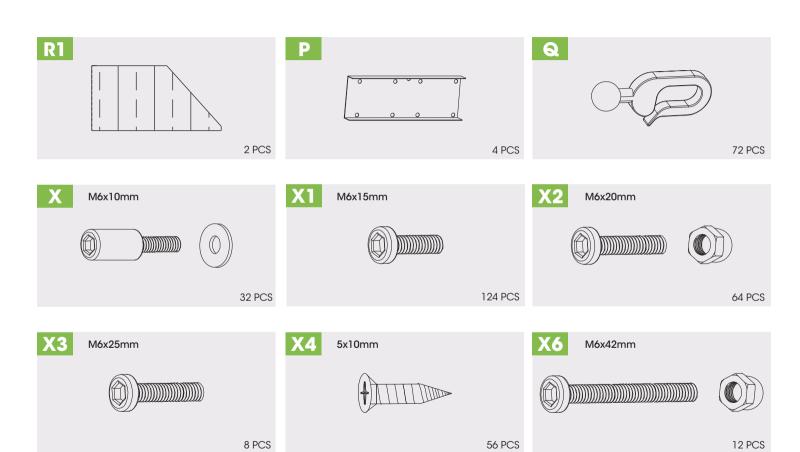

| PART | NO. | QTY. |
|------|-----|------|
|      | T   | 2    |
|      | R   | 2    |
|      | R1  | 2    |

# I PRODUCT ASSEMBLY 14 NO. QTY. **X3**

| PART | NO.       | QTY. |
|------|-----------|------|
|      | M5        | 40   |
|      | <b>X2</b> | 36   |
|      | <b>X3</b> | 2    |
|      | <b>X6</b> | 6    |

**x2** 

| PART | NO.       | QTY. |
|------|-----------|------|
|      | M5        | 32   |
|      | <b>X2</b> | 28   |
|      | Х3        | 2    |
|      | <b>X6</b> | 6    |

| PART | NO.        | QTY. |
|------|------------|------|
|      | Z          | 1    |
|      | <b>Z</b> 1 | 1    |

# 

| PART | NO.       | QTY. |
|------|-----------|------|
|      | <b>Z3</b> | 12   |
| H N  | <b>Z4</b> | 12   |