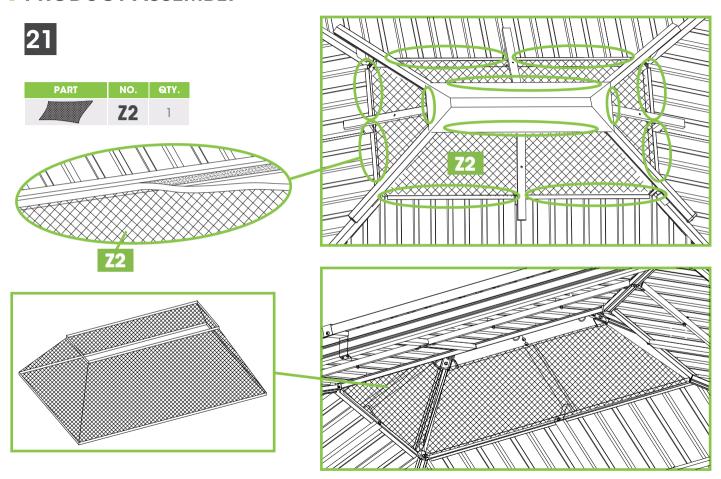

**x2** 

| PART | NO.       | QTY. |
|------|-----------|------|
|      | M5        | 32   |
|      | <b>X2</b> | 28   |
|      | Х3        | 2    |
|      | <b>X6</b> | 6    |

| PART | NO.        | QTY. |
|------|------------|------|
|      | Z          | 1    |
|      | <b>Z</b> 1 | 1    |