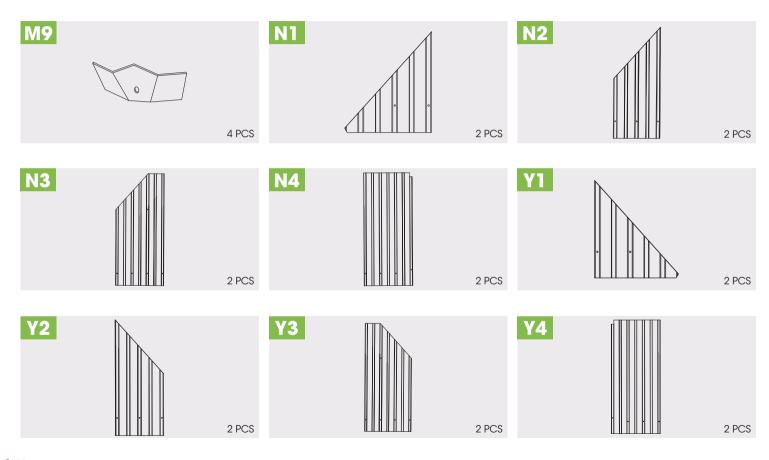

# 12

| PART     | NO.       | QTY. |
|----------|-----------|------|
| 1        | N1        | 2    |
| 1        | <b>N2</b> | 2    |
|          | N3        | 2    |
|          | N4        | 2    |
| <b>I</b> | <b>Y1</b> | 2    |
|          | <b>Y2</b> | 2    |
|          | <b>Y3</b> | 2    |
|          | <b>Y4</b> | 2    |
|          | 01        | 2    |
| 1        | 02        | 2    |
|          | 03        | 2    |
|          | <b>V1</b> | 2    |
|          | <b>V2</b> | 2    |
|          | <b>V3</b> | 2    |
|          | S         | 2    |