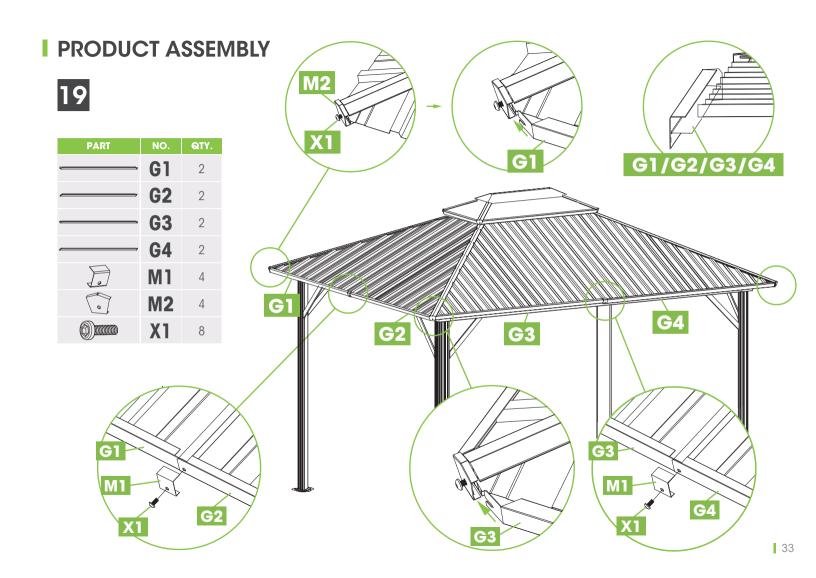

# I PRODUCT ASSEMBLY 14 NO. QTY. **X3**

| PART | NO.       | QTY. |
|------|-----------|------|
|      | M5        | 40   |
|      | <b>X2</b> | 36   |
|      | <b>X3</b> | 2    |
|      | <b>X6</b> | 6    |