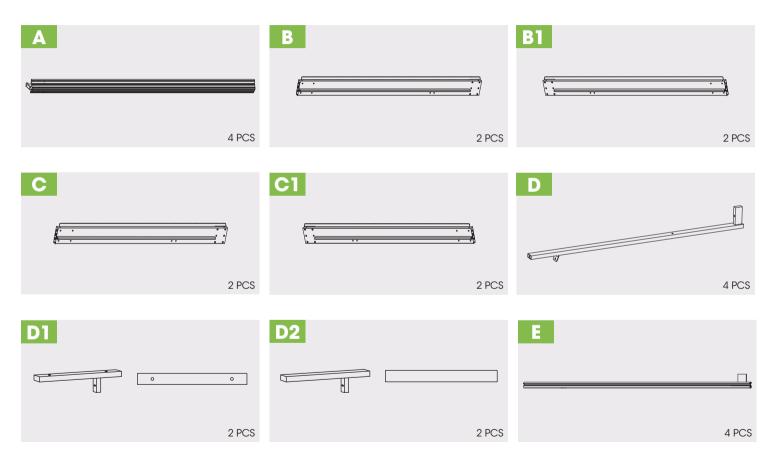

## **PARTS**

## **PARTS**

| PART | NO.       | QTY. |
|------|-----------|------|
|      | Α         | 4    |
|      | L         | 4    |
|      | <b>X1</b> | 12   |

| PART | NO.       | QTY. |
|------|-----------|------|
|      | В         | 2    |
|      | <b>B1</b> | 2    |
|      | C         | 2    |
|      | C1        | 2    |
|      | F         | 4    |
|      | F1        | 4    |
|      | X         | 32   |
| 1    | <b>X4</b> | 32   |