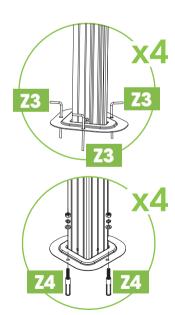

# 

| PART | NO.       | QTY. |
|------|-----------|------|
|      | <b>Z3</b> | 12   |
| H N  | <b>Z4</b> | 12   |