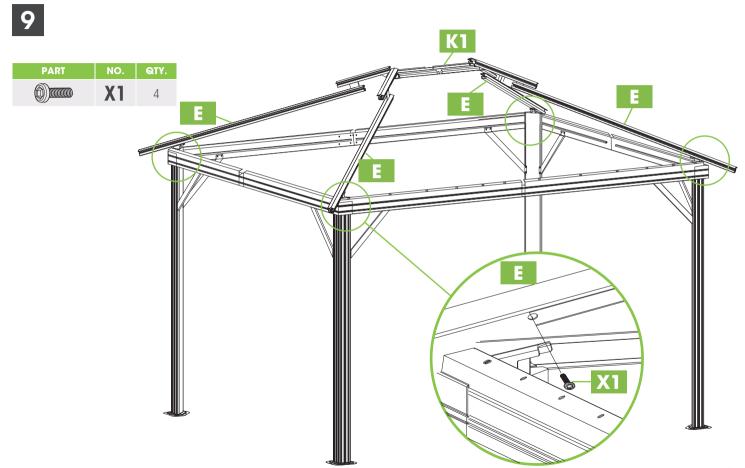

| PART | NO.       | QTY. |
|------|-----------|------|
|      | D         | 4    |
|      | D1        | 2    |
|      | <b>D2</b> | 2    |
| п    | E         | 4    |
|      | E1        | 4    |
|      | <b>X1</b> | 16   |