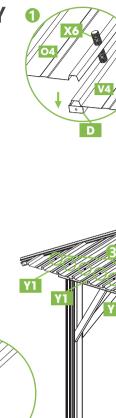

# I PRODUCT ASSEMBLY 14 NO. QTY. **X3**

| PART | NO.       | QTY. |
|------|-----------|------|
|      | M5        | 40   |
|      | <b>X2</b> | 36   |
|      | <b>X3</b> | 2    |
|      | <b>X6</b> | 6    |