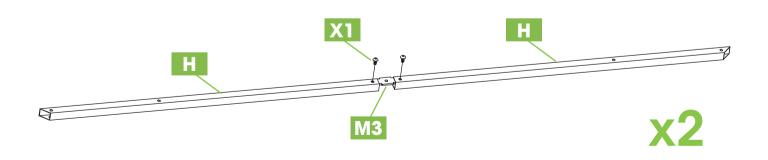

| PART            | NO.       | QTY. |
|-----------------|-----------|------|
|                 | Н         | 4    |
|                 | -1        | 4    |
| $\circ$ $\circ$ | <b>M3</b> | 4    |
|                 | <b>X1</b> | 8    |