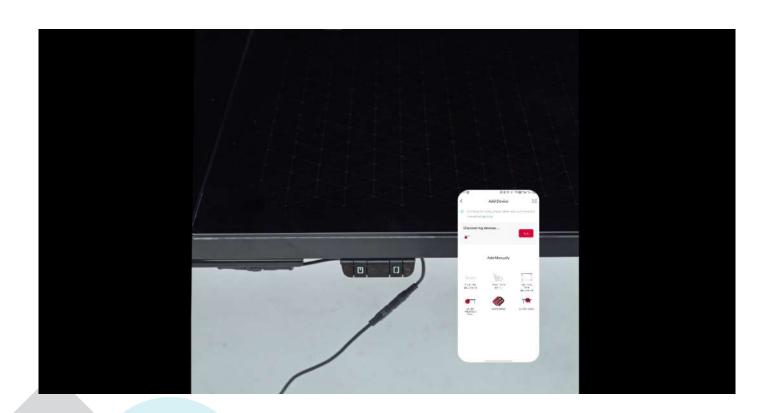

#### STEP 2

Navigate to the app home page to add the searched device.

Open the home page and tap the '+' button to add the device.

To find a device, it needs to enter pairing mode, and the **Bluetooth** on the mobile phone must be turned on.

You need to add the devices one by one. Please wait for 2-3 minutes (as determined by the router) before the devices are successfully added. After that, you can see the devices on the home page and click on them to enter and control them.

After the addition is successful, you will be able to see the devices on the home page. Simply tap on the devices to enter and control them.