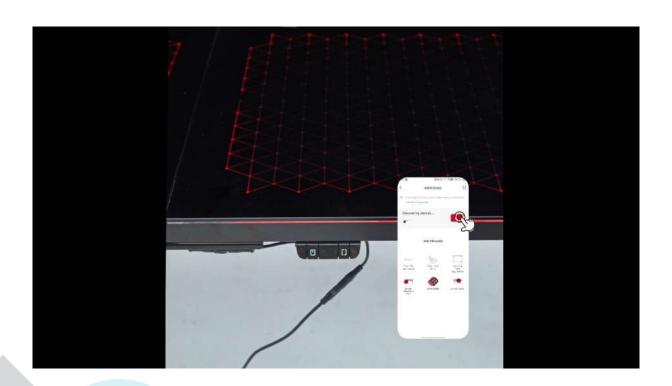

You need to add the devices one by one. Please wait for 2-3 minutes (as determined by the router) before the devices are successfully added. After that, you can see the devices on the home page and click on them to enter and control them.

After the addition is successful, you will be able to see the devices on the home page. Simply tap on the devices to enter and control them.