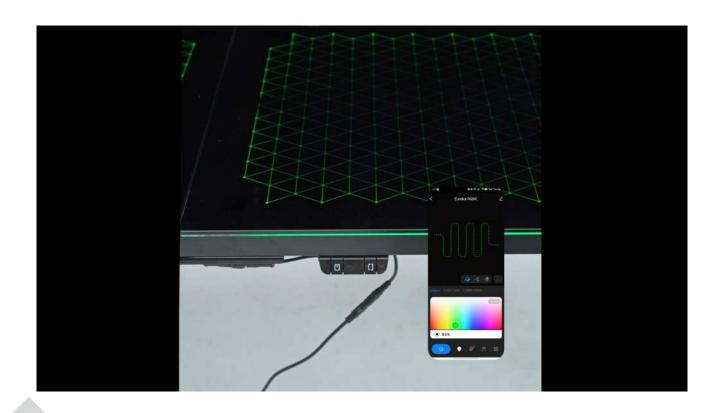

#### STEP 3

Customize Your Exclusive Lighting Mode!

Now you can customize your exclusive lighting modes and control them through the app!