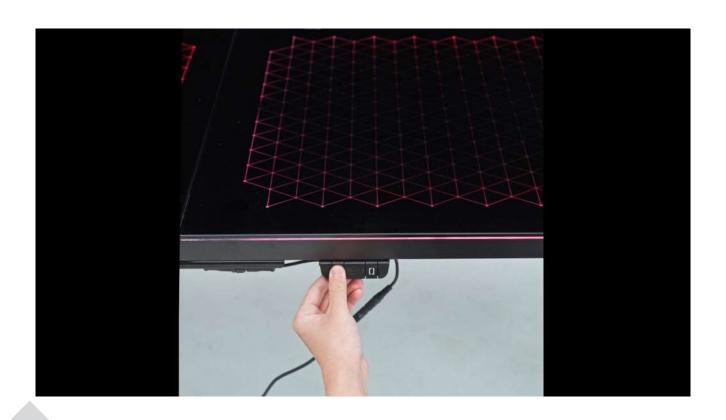

#### STEP 1

When using the APP to control the lights, press and hold the switch" () " for 10 seconds, and the device will be in a fast flashing state, it means it enters the network distribution mode.

Press and hold the switch for 10 seconds. Wait until the desktop lighting effect enters a fast flashing state.