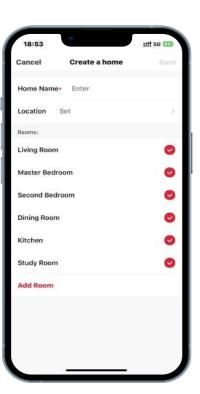

## **Create your home**

After opening the app, create new home first (the weather and location information cannot be displayed without creating one).