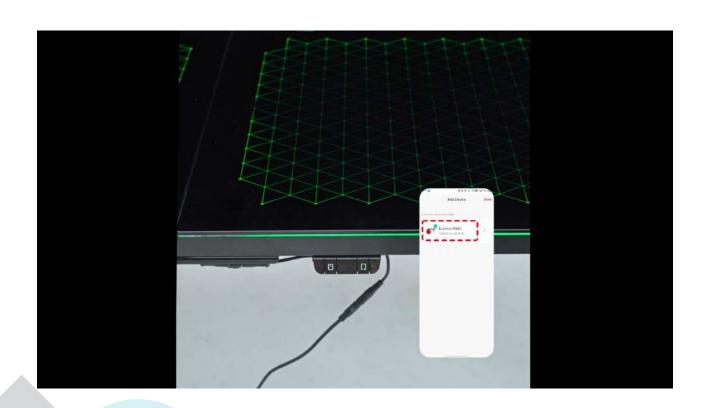

#### STEP 2

Navigate to the app home page to add the searched device.

Open the home page and tap the '+' button to add the device.

To find a device, it needs to enter pairing mode, and the **Bluetooth** on the mobile phone must be turned on.

You need to add the devices one by one. Please wait for 2-3 minutes (as determined by the router) before the devices are successfully added. After that, you can see the devices on the home page and click on them to enter and control them.

After the addition is successful, you will be able to see the devices on the home page. Simply tap on the devices to enter and control them.