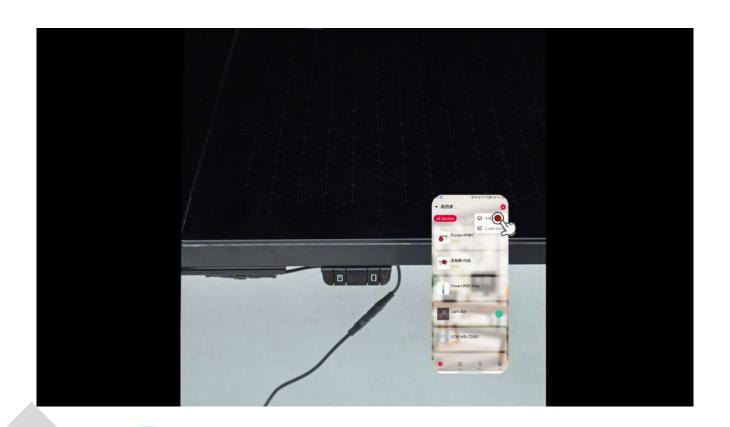

#### STEP 2

Navigate to the app home page to add the searched device.

Open the home page and tap the '+' button to add the device.

To find a device, it needs to enter pairing mode, and the **Bluetooth** on the mobile phone must be turned on.

You need to add the devices one by one. Please wait for 2-3 minutes (as determined by the router) before the devices are successfully added. After that, you can see the devices on the home page and click on them to enter and control them.