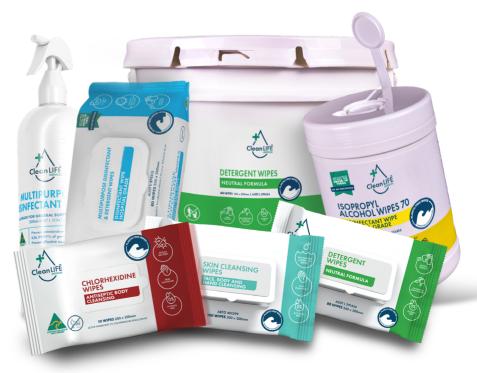

## MULTIPURPOSE DISINFECTANT & DETERGENT WIPES

# ISOPROPYL ALCOHOL WIPES 70%

**HOSPITAL GRADE** 

IN 60 SECONDS

| Codes    |          | Product                              | Description              | Box<br>Qty |
|----------|----------|--------------------------------------|--------------------------|------------|
| CLM00014 | <b>4</b> | Isopropyl Alcohol Wipes 70% Canister | 75 Wipes<br>150 x 300mm  | 12         |
| CLM00021 | <b>4</b> | Isopropyl Alcohol Wipes 70% Canister | 150 Wipes<br>150 x 150mm | 12         |
| CLM00012 | <b>D</b> | Isopropyl Alcohol Wipes 70% Tub      | 400 Wipes<br>150 x 300mm | 1          |
| CLM00013 |          | Isoproply Alcohol Wipes 70% Refill   | 400 Wipes<br>150 x 300mm | 4          |

# DETERGENT WIPES

# CHLORHEXIDINE WIPES

## SKIN CLEANSING WIPES