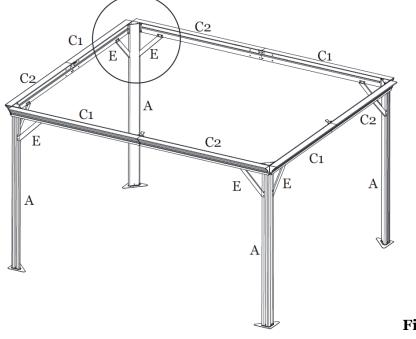

Figure 3-2

- **Step 4A:** Attach Corner Posts (A) to Lintel (C1 and C2) first with Bolts (AA) then with Bolts (DD). Repeat for opposite side Lintels (C1 and C2). See Figure 4-1.
- **Step 4B:** Attach Support Bars (E) to Lintels (C1 and C2) and Corner Posts (A) with Bolts (AA). See Figure 4-2.
- **Step 4C:** Repeat for all Corner Posts and Lintels. **Tighten all Bolts.** See Figure 4-3.