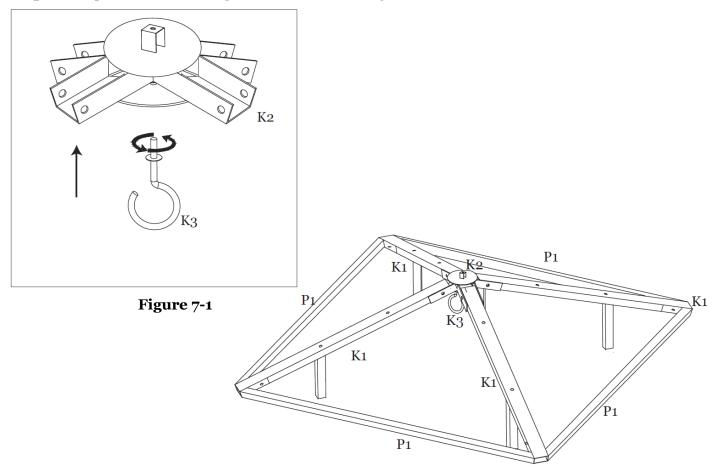

Step 6D: Repeat for all sides. Tighten all Bolts. See Figure 6-4.

Figure 6-3

-0 ==0 AA

Figure 6-4

Step 7A: Attach Roof Vent Hook (K3) to Roof Vent Connector (K2). See Figure 7-1.

- **Step 7B:** Assemble Roof Vent Frame by attaching Roof Vent Corner Support (K1) to Roof Vent Connector (K2) with Bolts (II). See Figure 7-2.
- **Step 7C:** Repeat for all corners. See Figure 7-3.
- **Step 7D:** Attach the sides of the Roof Vent Frame by connecting the Roof Vent Frame (P1) to the Roof Vent Corner Support (K1) using Bolts (AA). See Figure 7-4.
- **Step 7E:** Repeat for all sides. **Tighten all Bolts.** See Figure 7-3.

Figure 7-3

Figure 7-2

Step 8A: Secure the Roof Vent Frame to the Main Roof Center Frame by inserting the Roof Vent Corner Supports (K1) into the Main Roof Center Frame (J) and attach using Bolts (AA). See Figure 8-1.