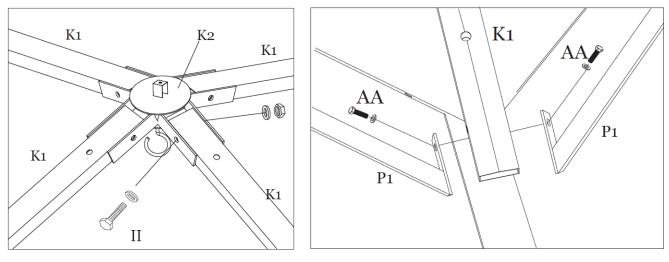

Step 6D: Repeat for all sides. Tighten all Bolts. See Figure 6-4.

Figure 6-3

-0 ==0 AA

Figure 6-4

Step 7A: Attach Roof Vent Hook (K3) to Roof Vent Connector (K2). See Figure 7-1.

- **Step 7B:** Assemble Roof Vent Frame by attaching Roof Vent Corner Support (K1) to Roof Vent Connector (K2) with Bolts (II). See Figure 7-2.
- **Step 7C:** Repeat for all corners. See Figure 7-3.
- **Step 7D:** Attach the sides of the Roof Vent Frame by connecting the Roof Vent Frame (P1) to the Roof Vent Corner Support (K1) using Bolts (AA). See Figure 7-4.
- **Step 7E:** Repeat for all sides. **Tighten all Bolts.** See Figure 7-3.

Figure 7-3

Figure 7-2

Step 8A: Secure the Roof Vent Frame to the Main Roof Center Frame by inserting the Roof Vent Corner Supports (K1) into the Main Roof Center Frame (J) and attach using Bolts (AA). See Figure 8-1.