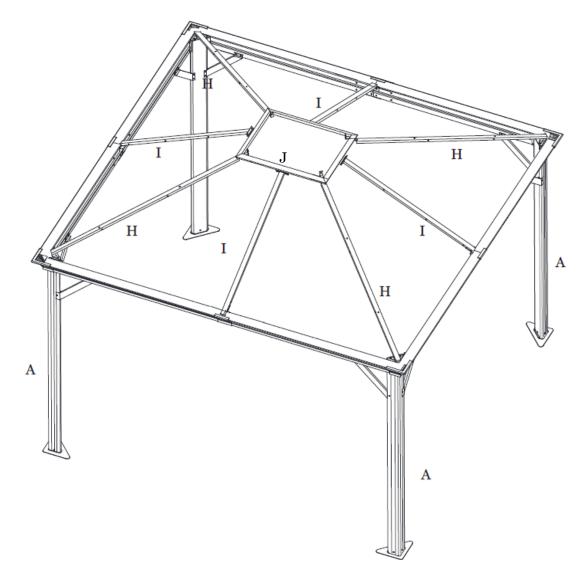

Step 6D: Repeat for all sides. Tighten all Bolts. See Figure 6-4.

Figure 6-3

-0 ==0 AA

Figure 6-4

Step 7A: Attach Roof Vent Hook (K3) to Roof Vent Connector (K2). See Figure 7-1.

- **Step 7B:** Assemble Roof Vent Frame by attaching Roof Vent Corner Support (K1) to Roof Vent Connector (K2) with Bolts (II). See Figure 7-2.
- **Step 7C:** Repeat for all corners. See Figure 7-3.
- **Step 7D:** Attach the sides of the Roof Vent Frame by connecting the Roof Vent Frame (P1) to the Roof Vent Corner Support (K1) using Bolts (AA). See Figure 7-4.
- **Step 7E:** Repeat for all sides. **Tighten all Bolts.** See Figure 7-3.