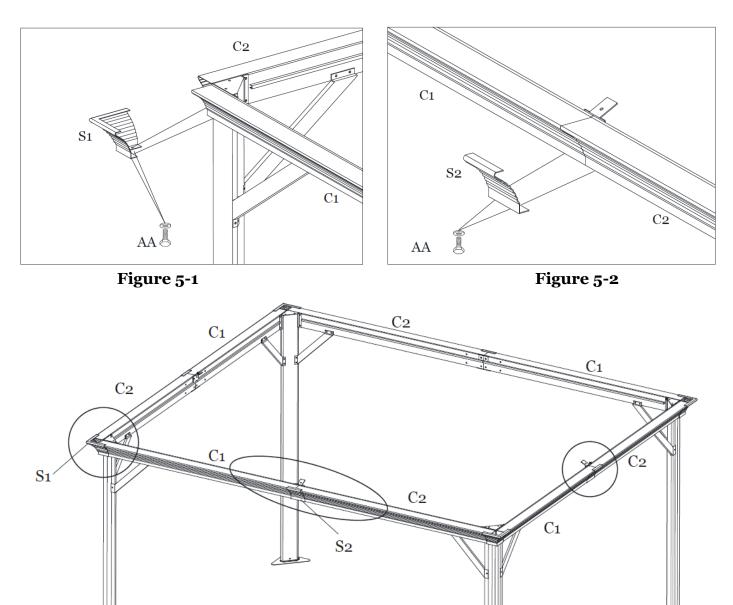

Figure 4-3

**Step 5A:** Attach Corner Lintel Cover (S1) to Lintel (C1) and Lintel (C2) with Bolts (AA). Repeat for all corners. **Tighten all Bolts.** See Figure 5-1.

**Step 5B:** Attach Center Lintel Cover (S2) to Lintels (C1 and C2). **Tighten all Bolts.** See Figure 5-2.

**Step 5C:** Repeat for opposite sides. **Tighten all Bolts.** See Figure 5-3.

Figure 5-3

**Step 6A:** Attach Main Roof Corner Support (H) to Main Roof Center Frame (J) and Corner Post (A) using Bolts (AA). See Figure 6-1.