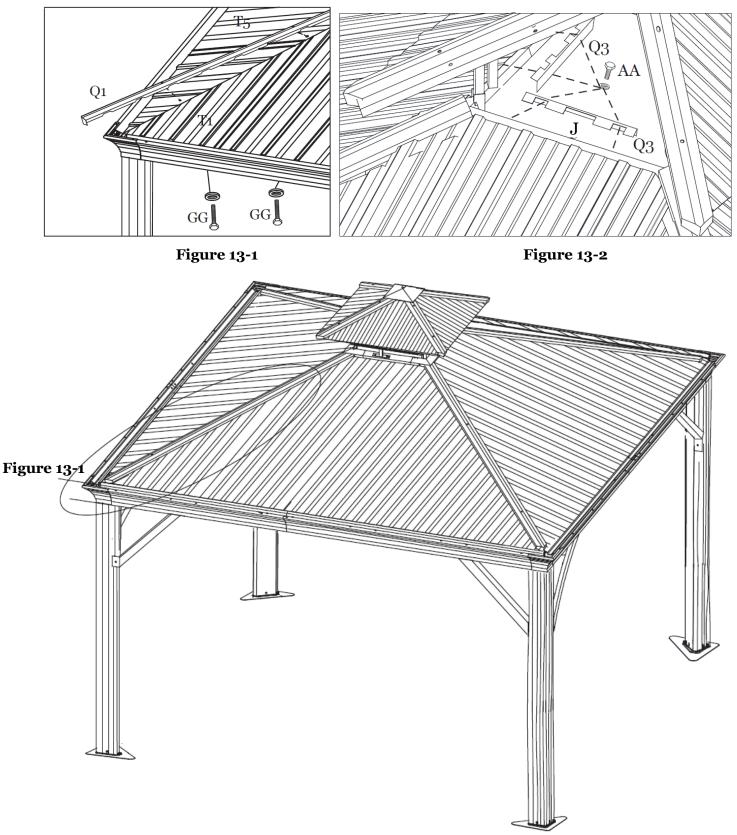

- **Step 13A:** Attach the Main Roof Corner Trim (Q1) to the Main Roof Corner Support (H) using Bolt (GG). Repeat for all corners. See Figure 13-1 and Figure 13-3.
- **Step 13B:** Attach the Main Roof Center Frame Trim (Q3) to the Main Roof Center Frame (J) using Bolts (AA). Repeat for all sides. **Tighten all Bolts.** See Figure 13-2 and Figure 13-3.

Figure 13-3

- **Step 14A:** Attach the Mosquito Net (V) to the Mosquito Net Hooks (JJ). Repeat for all sides. See Figure 14-1 and Figure 14-3
- **Step 14B:** Secure the gazebo by inserting the Ground Stakes (LL) into the Base Plates (B). Repeat for all corners. See Figure 14-2 and Figure 14-3.