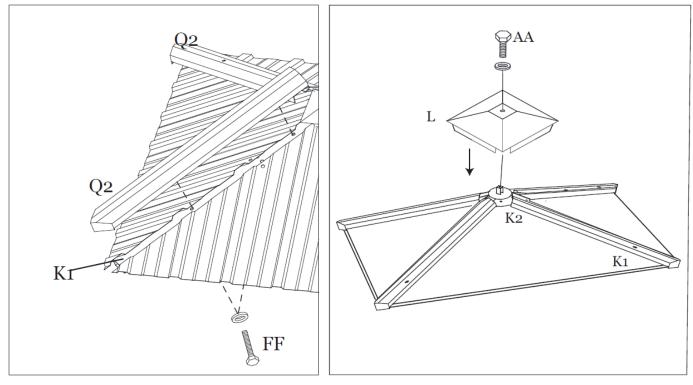

**Step 9C:** Attach the Roof Vent Trim (R1) to the Sides of Roof Vent Frame (P1) using Bolts (AA). Repeat for all sides. **Tighten all Bolts.** See Figure 9-3.

Figure 9-1

Figure 9-2

**Step 10A:** Attach the Roof Vent Corner Trim (Q2) to the Roof Vent Corner Support (K1) using Bolts (FF). See Figure 10-1.

**Step 10B:** Repeat for all corners. **Tighten all Bolts.** See Figure 10-2.

**Step 10C:** Attach the Roof Vent Top Trim (L) to the Roof Vent Center Support (K2) using Bolt (AA). **Tighten all Bolts.** See Figure 10-2 and Figure 10-3.