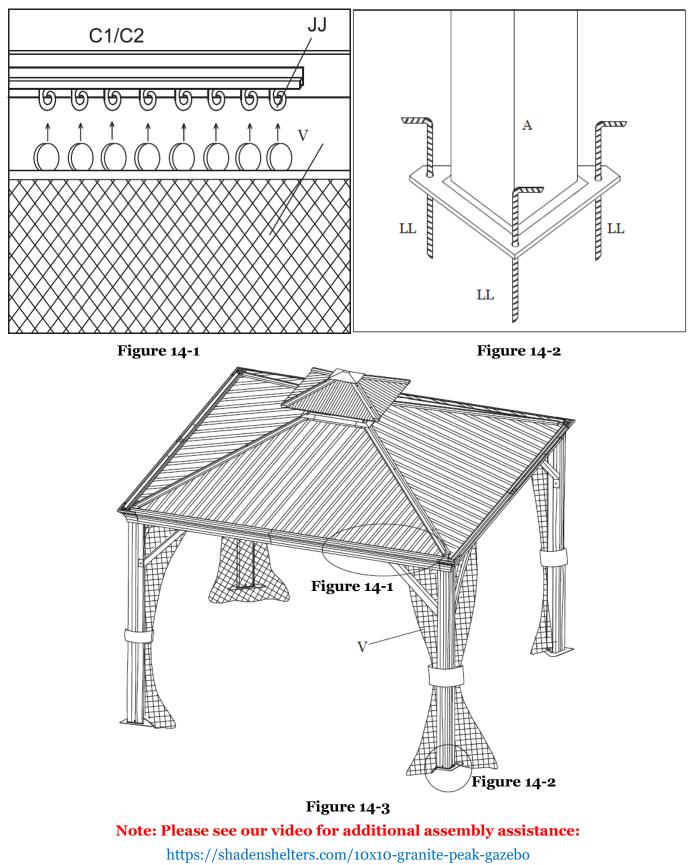

Figure 13-3

- **Step 14A:** Attach the Mosquito Net (V) to the Mosquito Net Hooks (JJ). Repeat for all sides. See Figure 14-1 and Figure 14-3
- **Step 14B:** Secure the gazebo by inserting the Ground Stakes (LL) into the Base Plates (B). Repeat for all corners. See Figure 14-2 and Figure 14-3.