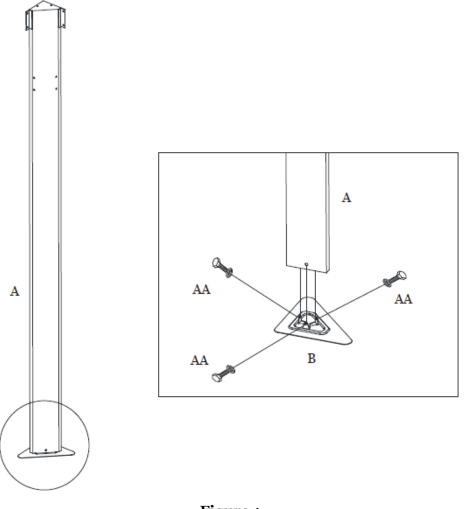

#### WARNING: DO NOT TIGHTEN BOLTS UNTIL NOTED AFTER EACH STEP!

**Step 1:** Connect Corner Post Base Plate (B) to Corner Post (A) using Bolts (AA). Repeat for all Corner Posts and Base Plates. **Tighten all Bolts.** See Figure 1.