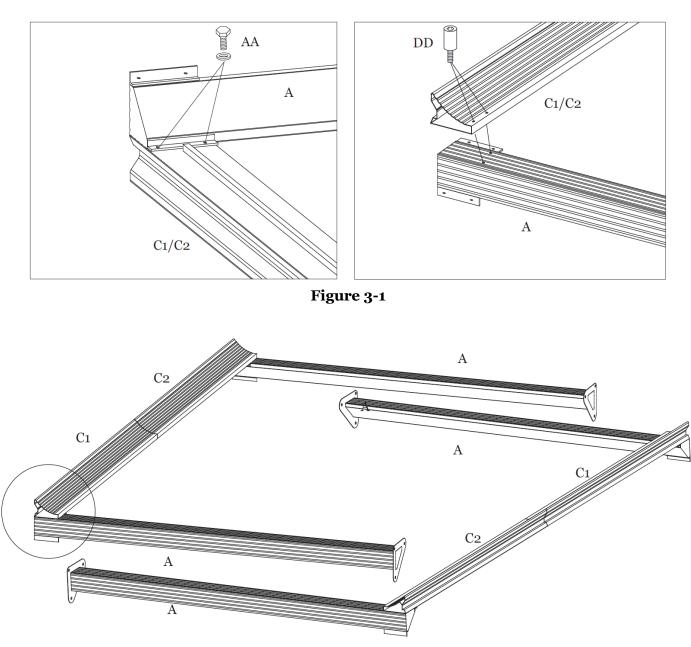

Figure 2-3

**Step 3A:** Attach Corner Posts (A) to end of Long Lintels (C1 and C2) first with Bolts (AA) then with Bolts (DD). **Tighten all Bolts.** See Figure 3-1.

**Step 3B:** Repeat for opposite side Long Lintels (C1 and C2) and Corner Posts (A). See Figure 3-2.