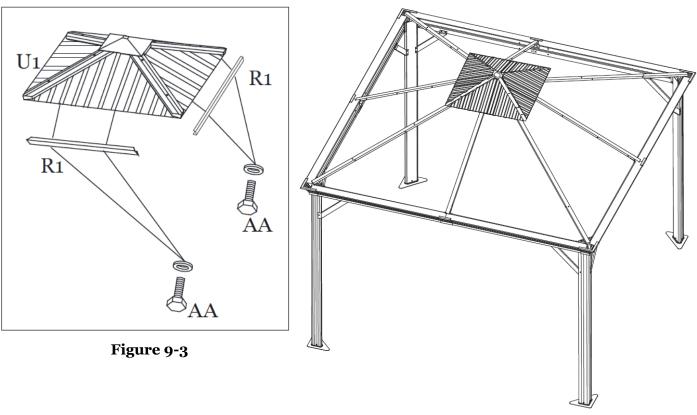

Step 6D: Repeat for all sides. Tighten all Bolts. See Figure 6-4.

Figure 6-3

-0 ==0 AA

Figure 6-4

Step 7A: Attach Roof Vent Hook (K3) to Roof Vent Connector (K2). See Figure 7-1.

- **Step 7B:** Assemble Roof Vent Frame by attaching Roof Vent Corner Support (K1) to Roof Vent Connector (K2) with Bolts (II). See Figure 7-2.
- **Step 7C:** Repeat for all corners. See Figure 7-3.
- **Step 7D:** Attach the sides of the Roof Vent Frame by connecting the Roof Vent Frame (P1) to the Roof Vent Corner Support (K1) using Bolts (AA). See Figure 7-4.
- **Step 7E:** Repeat for all sides. **Tighten all Bolts.** See Figure 7-3.