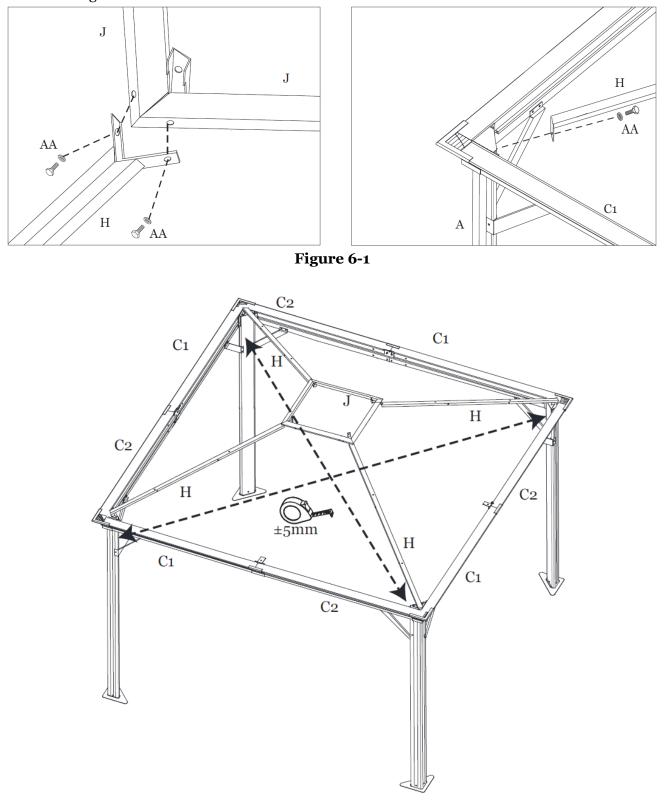

**Step 5C:** Repeat for opposite sides. **Tighten all Bolts.** See Figure 5-3.

Figure 5-3

**Step 6A:** Attach Main Roof Corner Support (H) to Main Roof Center Frame (J) and Corner Post (A) using Bolts (AA). See Figure 6-1.

Step 6B: Repeat for remaining Corners. Tighten all Bolts.

**Note:** Diagonal measurements from corner to corner must be within 5mm of the same distance. See Figure 6-2.

Figure 6-2

**Step 6C:** Attach the Main Roof Vertical Center Supports (I) to the Main Roof Center Frame (J) and the Lintel Brackets (F) using Bolts (AA). **Hand Tighten Only.** See Figure 6-3.