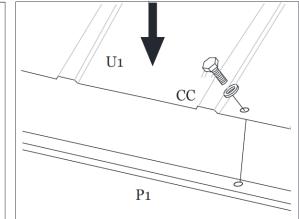

**Step 9C:** Attach the Roof Vent Trim (R1) to the Sides of Roof Vent Frame (P1) using Bolts (AA). Repeat for all sides. **Tighten all Bolts.** See Figure 9-3.

Figure 9-1

Figure 9-2

**Step 10A:** Attach the Roof Vent Corner Trim (Q2) to the Roof Vent Corner Support (K1) using Bolts (FF). See Figure 10-1.