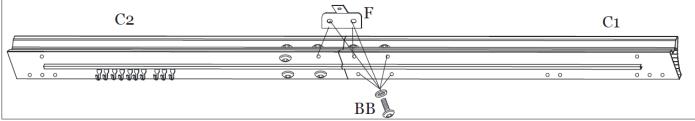

Step 2C: Attach Lintel (C1) to Lintel Connector (G2) using Bolts (BB). Attach Lintel Brackets (F) to Lintel (C1 and C2) using Bolts (BB). Tighten all Bolts. Repeat Step 2A to 2C for remaining Lintels (C1 and C2). See Figure 2-3.