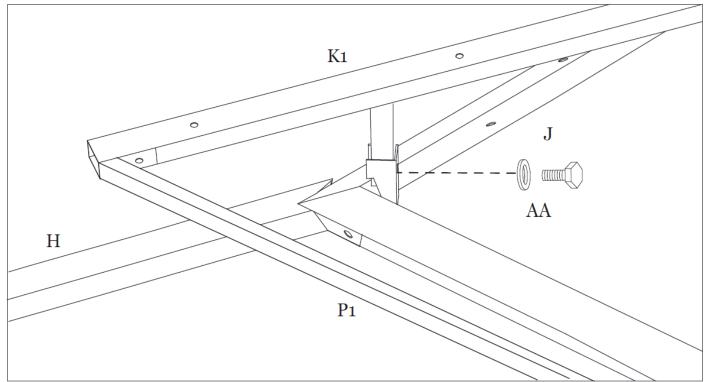

**Step 5C:** Repeat for opposite sides. **Tighten all Bolts.** See Figure 5-3.

Figure 5-3

**Step 6A:** Attach Main Roof Corner Support (H) to Main Roof Center Frame (J) and Corner Post (A) using Bolts (AA). See Figure 6-1.

Step 6B: Repeat for remaining Corners. Tighten all Bolts.

**Note:** Diagonal measurements from corner to corner must be within 5mm of the same distance. See Figure 6-2.

Figure 6-2

**Step 6C:** Attach the Main Roof Vertical Center Supports (I) to the Main Roof Center Frame (J) and the Lintel Brackets (F) using Bolts (AA). **Hand Tighten Only.** See Figure 6-3.