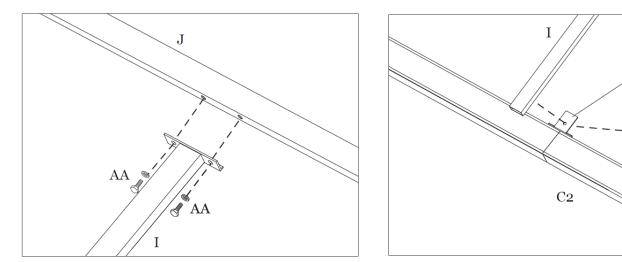

Step 6B: Repeat for remaining Corners. Tighten all Bolts.

**Note:** Diagonal measurements from corner to corner must be within 5mm of the same distance. See Figure 6-2.

Figure 6-2

**Step 6C:** Attach the Main Roof Vertical Center Supports (I) to the Main Roof Center Frame (J) and the Lintel Brackets (F) using Bolts (AA). **Hand Tighten Only.** See Figure 6-3.

Step 6D: Repeat for all sides. Tighten all Bolts. See Figure 6-4.

Figure 6-3

-0 ==0 AA

Figure 6-4

Step 7A: Attach Roof Vent Hook (K3) to Roof Vent Connector (K2). See Figure 7-1.

- **Step 7B:** Assemble Roof Vent Frame by attaching Roof Vent Corner Support (K1) to Roof Vent Connector (K2) with Bolts (II). See Figure 7-2.
- **Step 7C:** Repeat for all corners. See Figure 7-3.
- **Step 7D:** Attach the sides of the Roof Vent Frame by connecting the Roof Vent Frame (P1) to the Roof Vent Corner Support (K1) using Bolts (AA). See Figure 7-4.
- **Step 7E:** Repeat for all sides. **Tighten all Bolts.** See Figure 7-3.