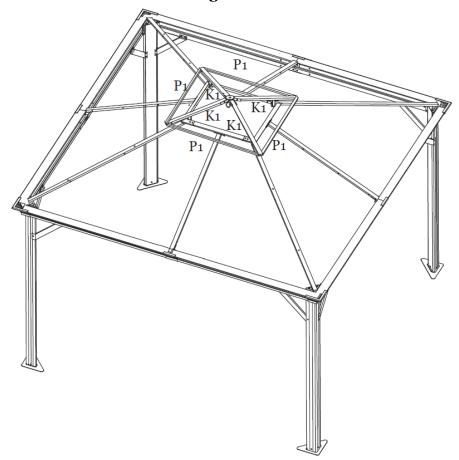

#### MAIN ROOF PANEL ASSEMBLY

- **Note:** Install Main Roof Panels from Left to Right. The Right Panel must overlap the Left Panel. Each Bolt (EE) must be attached to Spacer (KK) on top of lintels. Hand Tighten only until all panels have been installed then tighten all bolts.
- **Step 12A:** Attach Main Roof Left Panel (T1) to Lintel (C1) using Bolt (EE) and Spacer (KK). **Hand Tighten Only.** See Figure 12-1.
- Step 12B: Attach Main Roof Left Panel (T2) to Lintel (C2) using Bolt (EE) and Spacer (KK).
  Note: Panel (T2) must overlap Panel (T1). Repeat installation and overlapping for Main Roof Panels (T3, T4, and T5) using Bolt (EE) and Spacer (KK). See Figure 12-2.
- **Step 12C:** Repeat for opposite sides. **Tighten all Bolts.** See Figure 12-3.

- **Step 13A:** Attach the Main Roof Corner Trim (Q1) to the Main Roof Corner Support (H) using Bolt (GG). Repeat for all corners. See Figure 13-1 and Figure 13-3.
- **Step 13B:** Attach the Main Roof Center Frame Trim (Q3) to the Main Roof Center Frame (J) using Bolts (AA). Repeat for all sides. **Tighten all Bolts.** See Figure 13-2 and Figure 13-3.