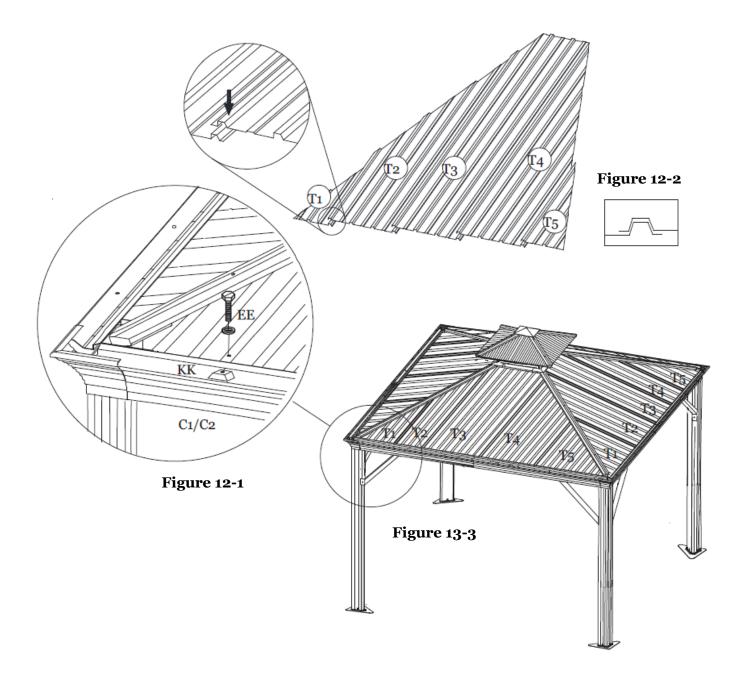

#### MAIN ROOF PANEL ASSEMBLY

- **Note:** Install Main Roof Panels from Left to Right. The Right Panel must overlap the Left Panel. Each Bolt (EE) must be attached to Spacer (KK) on top of lintels. Hand Tighten only until all panels have been installed then tighten all bolts.
- **Step 12A:** Attach Main Roof Left Panel (T1) to Lintel (C1) using Bolt (EE) and Spacer (KK). **Hand Tighten Only.** See Figure 12-1.
- Step 12B: Attach Main Roof Left Panel (T2) to Lintel (C2) using Bolt (EE) and Spacer (KK).
  Note: Panel (T2) must overlap Panel (T1). Repeat installation and overlapping for Main Roof Panels (T3, T4, and T5) using Bolt (EE) and Spacer (KK). See Figure 12-2.
- **Step 12C:** Repeat for opposite sides. **Tighten all Bolts.** See Figure 12-3.

- **Step 13A:** Attach the Main Roof Corner Trim (Q1) to the Main Roof Corner Support (H) using Bolt (GG). Repeat for all corners. See Figure 13-1 and Figure 13-3.
- **Step 13B:** Attach the Main Roof Center Frame Trim (Q3) to the Main Roof Center Frame (J) using Bolts (AA). Repeat for all sides. **Tighten all Bolts.** See Figure 13-2 and Figure 13-3.