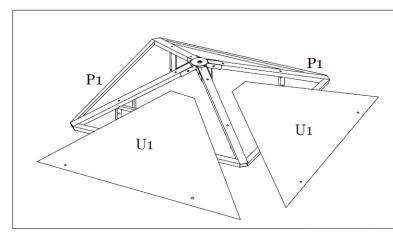

Figure 8-1

Figure 8-2

**Step 9A:** Attach the Roof Vent Panel (U1) to the Roof Vent Frame (P1) using Bolt (CC). See Figure 9-1. **Step 9B:** Repeat for opposite sides. **Tighten all Bolts.** See Figure 9-2.

**Step 9C:** Attach the Roof Vent Trim (R1) to the Sides of Roof Vent Frame (P1) using Bolts (AA). Repeat for all sides. **Tighten all Bolts.** See Figure 9-3.

Figure 9-1

Figure 9-2

**Step 10A:** Attach the Roof Vent Corner Trim (Q2) to the Roof Vent Corner Support (K1) using Bolts (FF). See Figure 10-1.