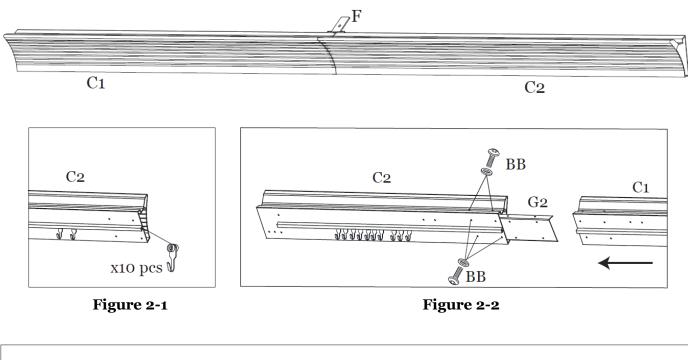

Step 2A: Insert ten Mosquito Netting Hooks (JJ) into the channel of each Lintel (C2). See Figure 2-1.

Step 2B: Attach Lintel Connector (G2) to Lintel (C2) using Bolts (BB). Hand Tighten Only.

See Figure 2-2

Step 2C: Attach Lintel (C1) to Lintel Connector (G2) using Bolts (BB). Attach Lintel Brackets (F) to Lintel (C1 and C2) using Bolts (BB). Tighten all Bolts. Repeat Step 2A to 2C for remaining Lintels (C1 and C2). See Figure 2-3.