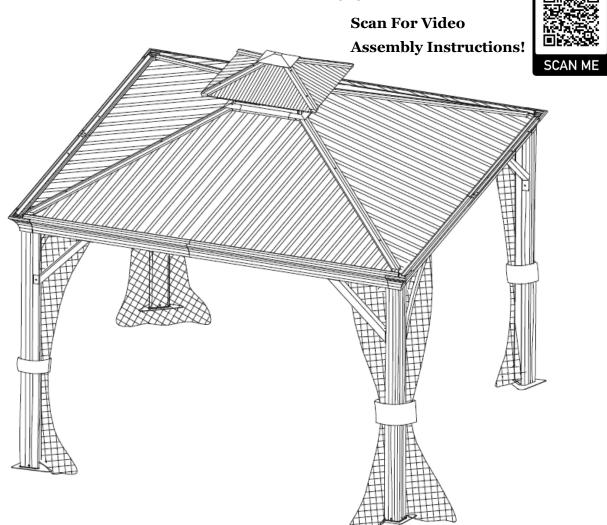

# **Granite Peak** 10' x 10' Hard Top Gazebo

Model Number: GP/GAZ10-2 SKU Number: 101642582

Note: This gazebo is designed to be used as a permanent fixture.