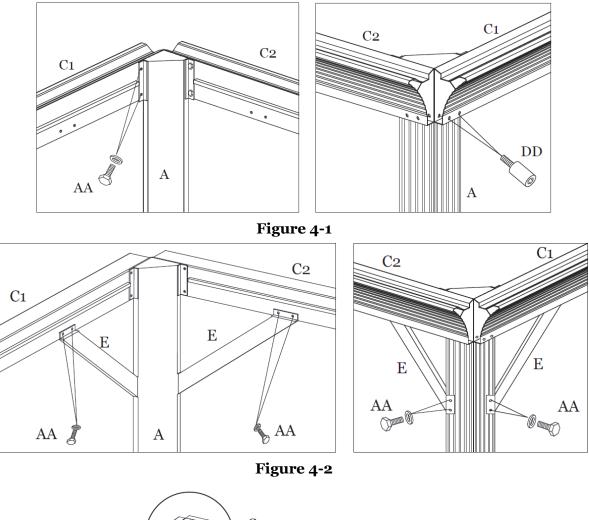

Figure 3-2

- **Step 4A:** Attach Corner Posts (A) to Lintel (C1 and C2) first with Bolts (AA) then with Bolts (DD). Repeat for opposite side Lintels (C1 and C2). See Figure 4-1.
- **Step 4B:** Attach Support Bars (E) to Lintels (C1 and C2) and Corner Posts (A) with Bolts (AA). See Figure 4-2.
- **Step 4C:** Repeat for all Corner Posts and Lintels. **Tighten all Bolts.** See Figure 4-3.