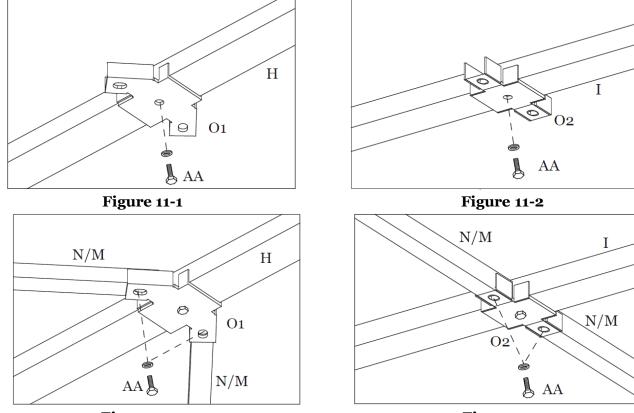

Figure 10-1

Figure 10-2

- **Step 11A:** Attach the Main Roof Connectors (O1) to the Main Roof Corner Supports (H) using Bolts (AA). See Figure 11-1.
- Step 11B: Attach the Main Roof Connectors (O2) to the Main Roof Vertical Center Supports (I) using Bolts (AA). See Figure 11-2.
- Step 11C: Attach the Main Roof Horizontal Supports (M and N) to the Main Roof Connectors (O1) using Bolts (AA). See Figure 11-3.
- Step 11D: Attach the Main Roof Horizontal Supports (M and N) to the Main Roof Connectors (O2) using Bolts (AA). See Figure 11-4.
- **Step 11E:** Repeat for all sides. **Tighten all Bolts.** See Figure 11-5.