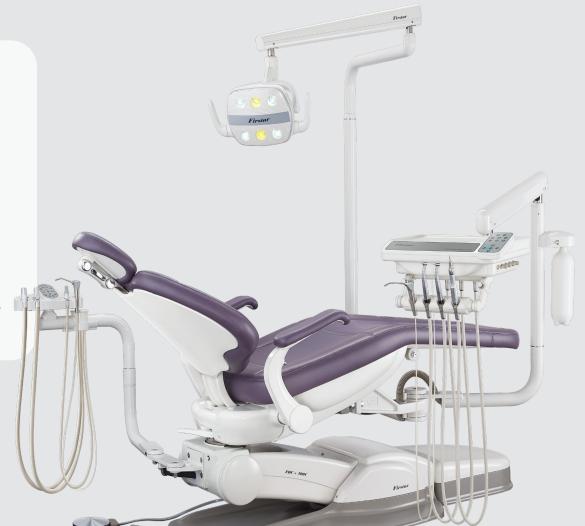

# FDC50 PIVOT MOUNT PACKAGE

The 50 pivot mount package embodies maximum patient comfort and ergonomic workflow at an incredible value. You get the same versatile, reliable utility as our 38 Pivot Package but with our most advanced chair design and further improvements to the pivot mount delivery. With soft start/stop technology and updated chair movement, the hardest part of your job might be waking your patients up after you're done.

## **CHAIR FEATURES**

- Full hydraulic drive system with soft start/stop
- Advanced synchronized recline motion
- 50 degree locking chair swivel
- Locking swing down armrests, single handed operation
- Thin, extra wide aluminum backrest
- All metal frame and base construction
- Four position programmable chair memory
- Dual articulating, height adjustable headrest
- Plush Ultraleather upholstery