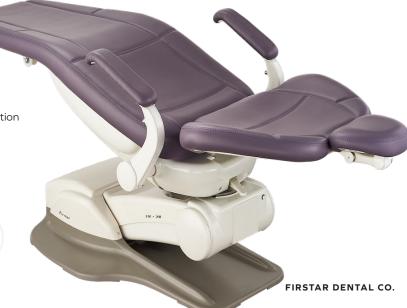

# FDC50 PIVOT MOUNT PACKAGE

The 50 pivot mount package embodies maximum patient comfort and ergonomic workflow at an incredible value. You get the same versatile, reliable utility as our 38 Pivot Package but with our most advanced chair design and further improvements to the pivot mount delivery. With soft start/stop technology and updated chair movement, the hardest part of your job might be waking your patients up after you're done.

## **CHAIR FEATURES**

- Full hydraulic drive system with soft start/stop
- Advanced synchronized recline motion
- 50 degree locking chair swivel
- Locking swing down armrests, single handed operation
- Thin, extra wide aluminum backrest
- All metal frame and base construction
- Four position programmable chair memory
- Dual articulating, height adjustable headrest
- Plush Ultraleather upholstery