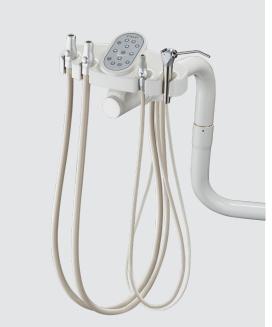

### **DELIVERY STANDARD FEATURES**

- Traditional delivery system with automatic control for three handpieces
- Pre Installed power optic system
- Push button control arm brake
- Adjustable handpiece drive air and mist control
- Selectable water source (tap or water bottle)
- Six bulb motion activated LED light with adjustable intensity and three axis light head movement (transformer included)
- 3+1 assistant instrumentation with integrated controls