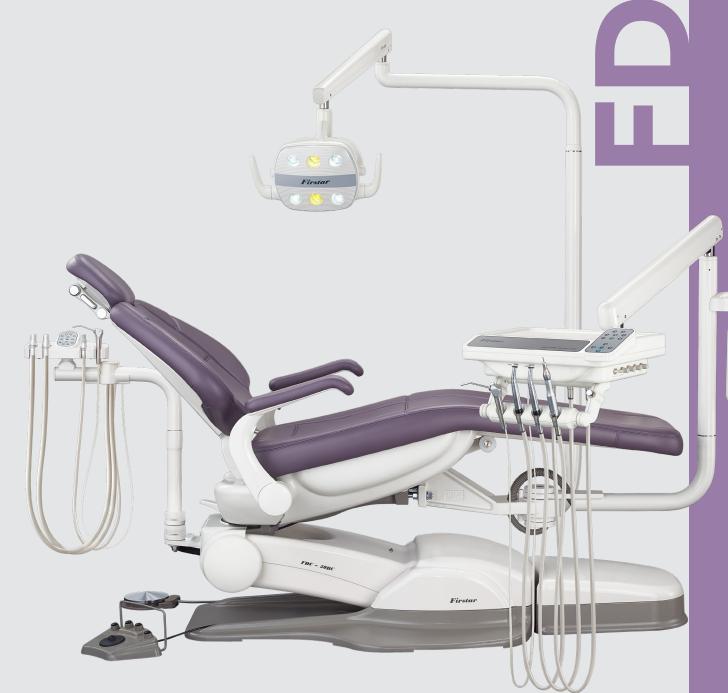

### **DELIVERY STANDARD FEATURES**

- Traditional delivery system with automatic control for three handpieces
- Pre Installed power optic system
- Push button control arm brake
- Adjustable handpiece drive air and mist control
- Selectable water source (tap or water bottle)
- Six bulb motion activated LED light with adjustable intensity and three axis light head movement (transformer included)
- 3+1 assistant instrumentation with integrated controls

## **CHAIR FEATURES**

- Full hydraulic drive system with soft start/stop
- Advanced synchronized recline motion
- 50 degree locking chair swivel
- Locking swing down armrests, single handed operation
- Thin, extra wide aluminum backrest
- All metal frame and base construction
- Four position programmable chair memory
- Dual articulating, height adjustable headrest
- Plush Ultraleather upholstery