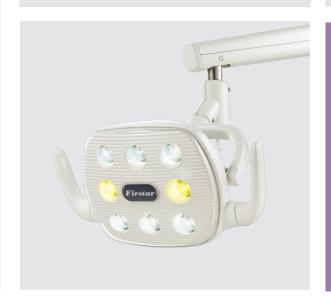

### **DELIVERY STANDARD FEATURES**

- Traditional delivery system with automatic control for three handpieces
- Pre Installed power optic system
- Push button control arm brake
- Adjustable handpiece drive air and mist control
- Selectable water source (tap or water bottle)
- Six bulb motion activated LED light with adjustable intensity and three axis light head movement (transformer included)
- 3+1 assistant instrumentation with integrated controls

## **ADDITIONAL OPTIONS**

- 4+1 handpiece configuration
- Hands free suction holder with extra HVE and tubing
- 8 bulb LED light and arm upgrade
- Flat screen display with mount
  (coming soon)