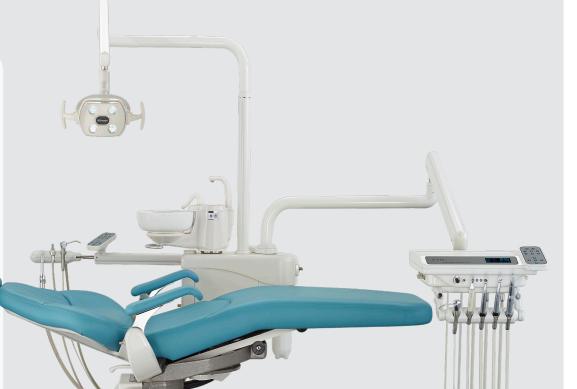

### FDC38 SIDE MOUNT PACKAGE

We combined our workhorse 38 chair with the extremely capable Side Mount Delivery System for those who need cuspidor functions. Like all of our deliveries, you get a plethora of standard features and our outstanding build quality with added water and cuspidor features. Like Batman's utility belt, the FDC38 Side Mount Delivery gives you all the right tools at your disposal.

### **DELIVERY STANDARD FEATURES**

- Traditional delivery system with automatic control for three handpieces
- Pre-installed power optic system
- Push button control arm brake
- Selectable water source (tap or water bottle)
- Swiveling cuspidor with timed bowl rinse and automatic cup filler
- Integrated heated water system with quick disconnect outlet
- Four bulb motion activated LED light with adjustable intensity and three axis light head movement
- Telescoping rear assistants suite with integrated controls

# CHAIR FEATURES

- Fully hydraulic drive system
- 50 degree chair swivel
- Synchronized seat and backrest movement
- Dual locking swing down armrests
- Thin, tapered aluminum backrest
- Four position programmable chair memory
- Dual articulating, height adjustable headrest
- Durable and stylish Naugasoft upholstery