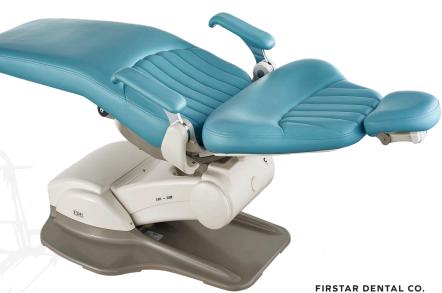

### FDC38 SIDE MOUNT PACKAGE

We combined our workhorse 38 chair with the extremely capable Side Mount Delivery System for those who need cuspidor functions. Like all of our deliveries, you get a plethora of standard features and our outstanding build quality with added water and cuspidor features. Like Batman's utility belt, the FDC38 Side Mount Delivery gives you all the right tools at your disposal.

# CHAIR FEATURES

- Fully hydraulic drive system
- 50 degree chair swivel
- Synchronized seat and backrest movement
- Dual locking swing down armrests
- Thin, tapered aluminum backrest
- Four position programmable chair memory
- Dual articulating, height adjustable headrest
- Durable and stylish Naugasoft upholstery