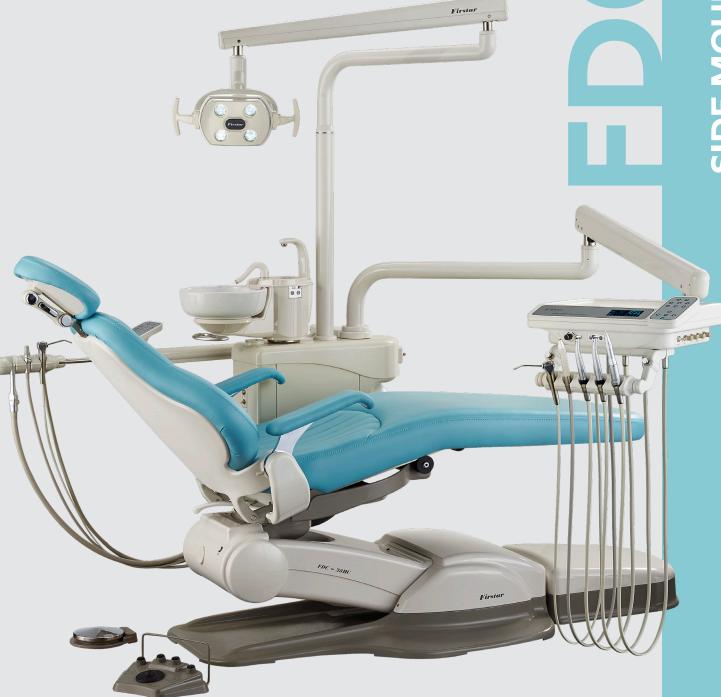

### FDC38 SIDE MOUNT PACKAGE

We combined our workhorse 38 chair with the extremely capable Side Mount Delivery System for those who need cuspidor functions. Like all of our deliveries, you get a plethora of standard features and our outstanding build quality with added water and cuspidor features. Like Batman's utility belt, the FDC38 Side Mount Delivery gives you all the right tools at your disposal.

### **DELIVERY STANDARD FEATURES**

- Traditional delivery system with automatic control for three handpieces
- Pre-installed power optic system
- Push button control arm brake
- Selectable water source (tap or water bottle)
- Swiveling cuspidor with timed bowl rinse and automatic cup filler
- Integrated heated water system with quick disconnect outlet
- Four bulb motion activated LED light with adjustable intensity and three axis light head movement
- Telescoping rear assistants suite with integrated controls

# CHAIR FEATURES

- Fully hydraulic drive system
- 50 degree chair swivel
- Synchronized seat and backrest movement
- Dual locking swing down armrests
- Thin, tapered aluminum backrest
- Four position programmable chair memory
- Dual articulating, height adjustable headrest
- Durable and stylish Naugasoft upholstery