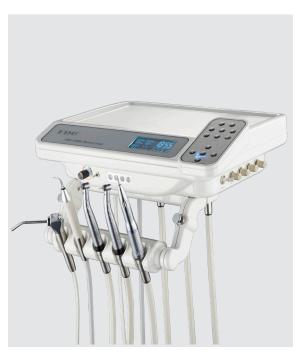

### **DELIVERY STANDARD FEATURES**

- Traditional delivery system with automatic control for three handpieces
- Pre-installed power optic system
- Push button control arm brake
- Selectable water source (tap or water bottle)
- Swiveling cuspidor with timed bowl rinse and automatic cup filler
- Integrated heated water system with quick disconnect outlet
- Four bulb motion activated LED light with adjustable intensity and three axis light head movement
- Telescoping rear assistants suite with integrated controls

# **ADDITIONAL OPTIONS**

- 4+1 handpiece configuration
- 3+1 rear assistant suite upgrad
   (2 HVE, 1 SE, 1 syringe)
- Hands free suction holder with
  extra HVF and tubing
- 6 or 8 bulb LED light and arm upgrade