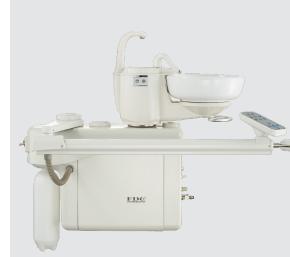

### **DELIVERY STANDARD FEATURES**

- Traditional delivery system with automatic control for three handpieces
- Pre-installed power optic system
- Push button control arm brake
- Selectable water source (tap or water bottle)
- Swiveling cuspidor with timed bowl rinse and automatic cup filler
- Integrated heated water system with quick disconnect outlet
- Four bulb motion activated LED light with adjustable intensity and three axis light head movement
- Telescoping rear assistants suite with integrated controls

### FDC38 SIDE MOUNT PACKAGE

We combined our workhorse 38 chair with the extremely capable Side Mount Delivery System for those who need cuspidor functions. Like all of our deliveries, you get a plethora of standard features and our outstanding build quality with added water and cuspidor features. Like Batman's utility belt, the FDC38 Side Mount Delivery gives you all the right tools at your disposal.