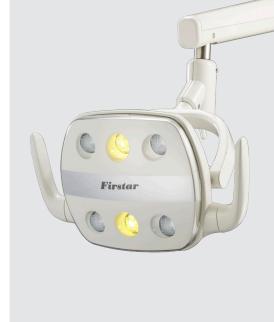

### **DELIVERY STANDARD FEATURES**

- Traditional delivery system with automatic control for three handpieces
- Pre-installed power optic system
- Push button control arm brake
- Selectable water source (tap or water bottle)
- Swiveling cuspidor with timed bowl rinse and automatic cup filler
- Integrated heated water system with quick disconnect outlet
- Four bulb motion activated LED light with adjustable intensity and three axis light head movement
- Telescoping rear assistants suite with integrated controls

# **ADDITIONAL OPTIONS**

- 4+1 handpiece configuration
- 3+1 rear assistant suite upgrad
   (2 HVE, 1 SE, 1 syringe)
- Hands free suction holder with
  extra HVF and tubing
- 6 or 8 bulb LED light and arm upgrade