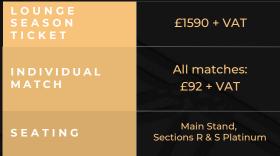

Enjoy an imaginative pre-match menu featuring freshly prepared hot dishes before settling into prime seating adjacent to the Directors' Box to witness the excitement unfold on the pitch.

| LOUNGE<br>SEASON<br>TICKET | £1590 + VAT                            |
|----------------------------|----------------------------------------|
| INDIVIDUAL<br>MATCH        | All matches:<br>£92 + VAT              |
| SEATING                    | Main Stand,<br>Sections R & S Platinum |