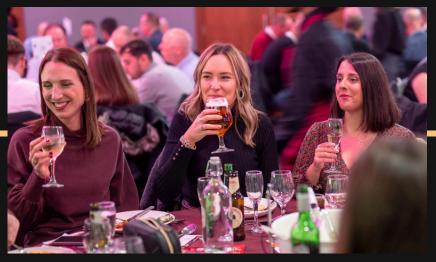

## STRONGBOW LEGENDS'LOUNGE

Experience the ultimate matchday camaraderie in the Strongbow Legends Lounge, the ideal destination for gathering with friends, family, and fellow Jambos.

Expect a vibrant and modern Sports Bar atmosphere, where large screens broadcast the day's top sports action, adding to the excitement of the matchday experience.

Join us as we celebrate the illustrious heroes who have proudly worn the maroon jersey, making the Strongbow Legends Lounge the perfect homage to Hearts' iconic players.

| Name and the second second |                                   |
|----------------------------|-----------------------------------|
| LOUNGE<br>SEASON<br>TICKET | £1304 + VAT                       |
| INDIVIDUAL<br>MATCH        | All matches:<br>£77 + VAT         |
| SEATING                    | Main Stand,<br>Section S Platinum |