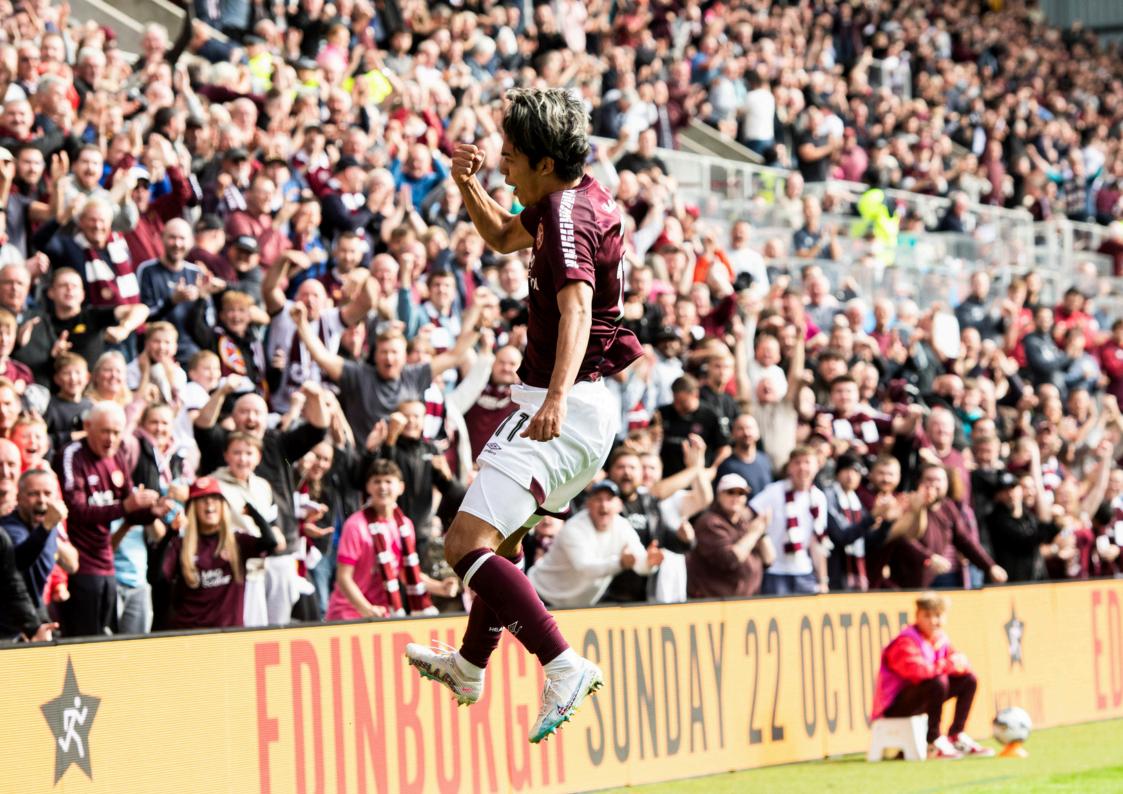

## STRONGBOW LEGENDS'LOUNGE

Experience the ultimate matchday camaraderie in the Strongbow Legends Lounge, the ideal destination for gathering with friends, family, and fellow Jambos.

Expect a vibrant and modern Sports Bar atmosphere, where large screens broadcast the day's top sports action, adding to the excitement of the matchday experience.

Join us as we celebrate the illustrious heroes who have proudly worn the maroon jersey, making the Strongbow Legends Lounge the perfect homage to Hearts' iconic players.

| Name and the second second |                                   |
|----------------------------|-----------------------------------|
| LOUNGE<br>SEASON<br>TICKET | £1304 + VAT                       |
| INDIVIDUAL<br>MATCH        | All matches:<br>£77 + VAT         |
| SEATING                    | Main Stand,<br>Section S Platinum |