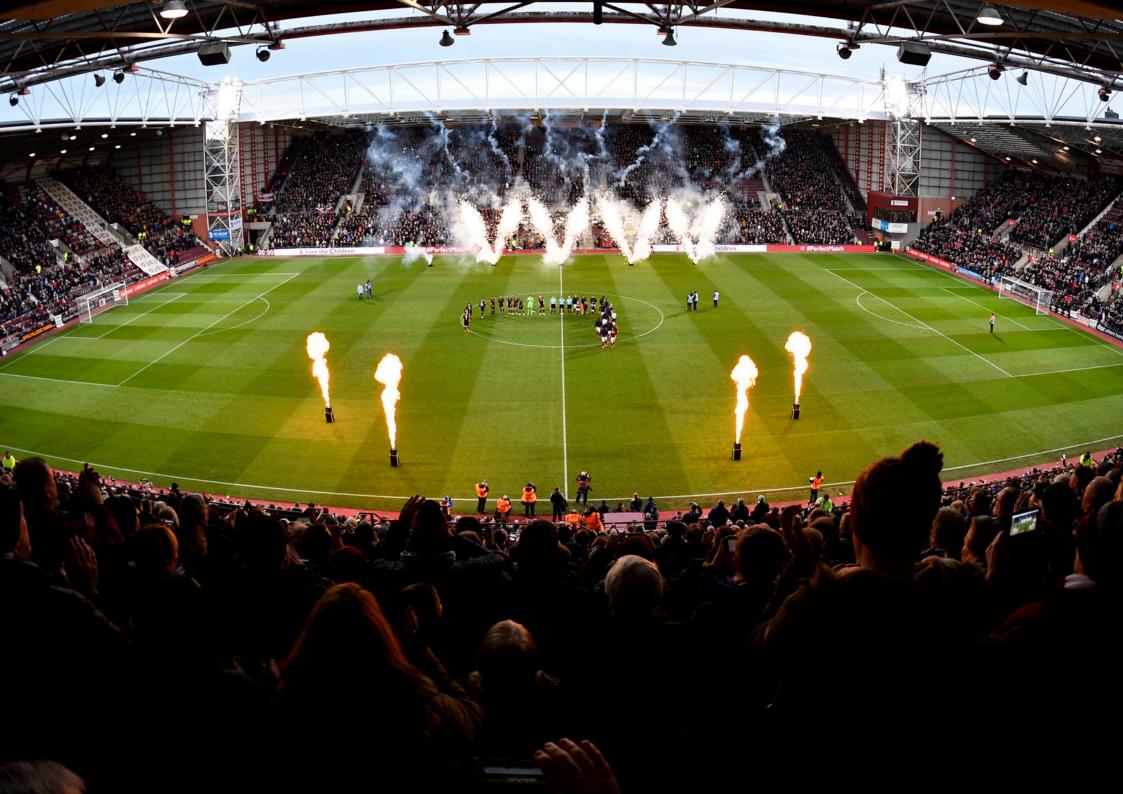

# MATCHDAY HOSPITALITY

SEASON 24.25







## SKYLINE LOUNGE

Elevate your matchday experience at Tynecastle Park in our exclusive Skyline Lounge

Unwind in luxurious surroundings as you indulge in a gourmet dining experience, complemented by a bar service delivered directly to your table.

Featuring a stunning full glass frontage and expansive roof terrace, immerse yourself in the excitement of the game from your prime seat adjacent to our Directors Box in the Main Stand.

With premium food, top-notch facilities, and impeccable service, the Skyline Lounge sets the standard for matchday hospitality at Tynecastle Park.

| LOUNGE<br>SEASON<br>TICKET | £3177 + VAT                                               |
|----------------------------|-----------------------------------------------------------|
| INDIVIDUAL<br>MATCH        |